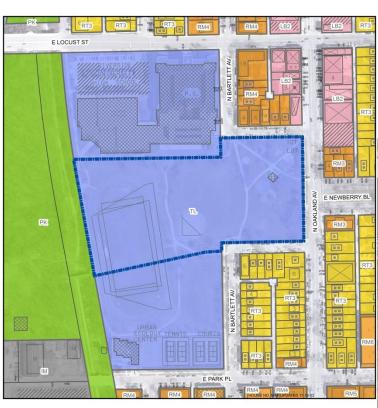

Part of Rover West 3243 North Weil Street







Part of Lake Park 2344 North Terrace Avenue



IM to PK (Milwaukee Rotary Centennial Arboretum)



Part of Milwaukee Rotary Centennial Arboretum 1417 East Park Place



TL to PK (Riverside Park)



Part of Riverside Park 2801 North Oakland Avenue



C9F(A) to PK (Cathedral Square Park)



Part of Cathedral Square Park 520 East Wells Street



C9D(A) to PK (Pere Marquette Park)



Part of Pere Marquette Park 950 North Old World Third Street





Part of Red Arrow Park 920 North Water Street







Part of Zeidler Union Square 301-335 West Michigan Street





Part of Juneau Park 901 North Prospect Avenue







Part of Servite Park Preserve 8501 North Servite Drive





RS3 and RS4 to PK (Joseph Lichter Park and western part of Kohl Park) Legend

Subject Zoning Change Zoning

Joseph Lichter Park 9201 North Swan Road

Part of Kohl Park

9202 North Swan Road, 9400 North Swan Road, 9370 North Burbank Avenue, 9217 North 83rd Street, 7919 West County Line Road



RM1 and PD to PK (easter