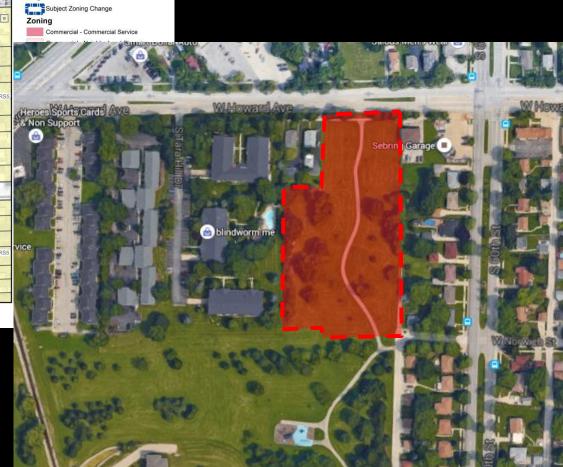

TL to PK (Mitchell Boulevard)

Part of Mitchell Boulevard 5101 West Blue Mound Road

PD to PK (Armour Park)

Legend

Part of Armour Park 6122 West Norwich Street and 6031 West Howard Avenue

RM1 to PK (Wilson Recreation Center)