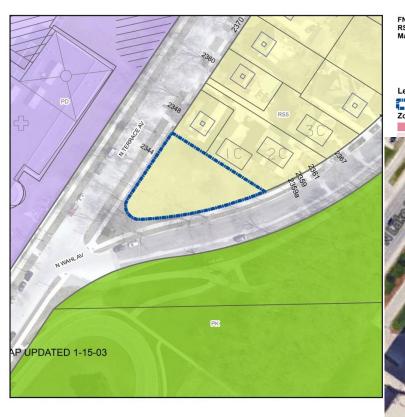

Part of Rover West 3243 North Weil Street

Part of Lake Park 2344 North Terrace Avenue

IM to PK (Milwaukee Rotary Centennial Arboretum)

Part of Milwaukee Rotary Centennial Arboretum 1417 East Park Place

TL to PK (Riverside Park)