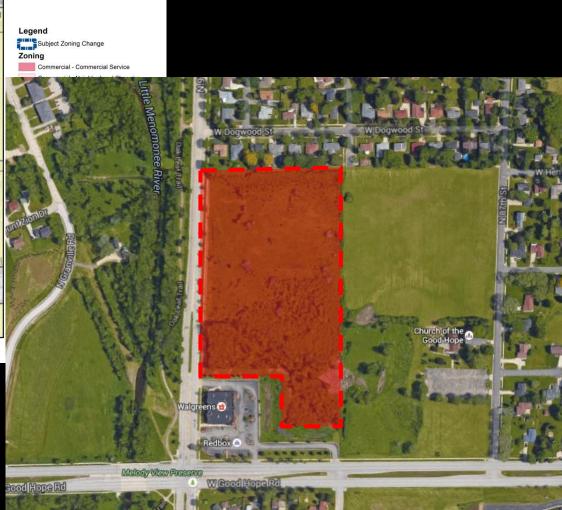

RM1 and PD to PK (eastern part

of Kohl Park) March 2016

Part of Kohl Park 6901West Glenbrook Road, 7400 West Glenbrook Road, 9100 North 70<sup>th</sup> Street

RS3 to PK (Melody Preserve)

March 2016

Part of Melody Preserve 7300 North 91st Street