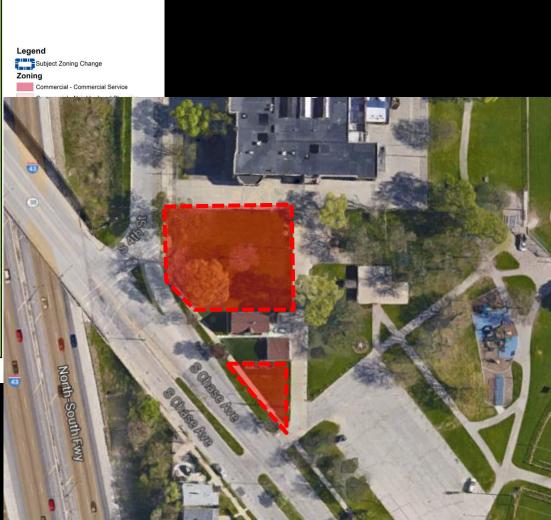

Part of Wilson Recreation Center 2501 West Howard Avenue

TL to PK (Mitchell Airport Park)

Part of Mitchell Airport Park 4401 South Brust Avenue

RT4 to PK (Baran Park)