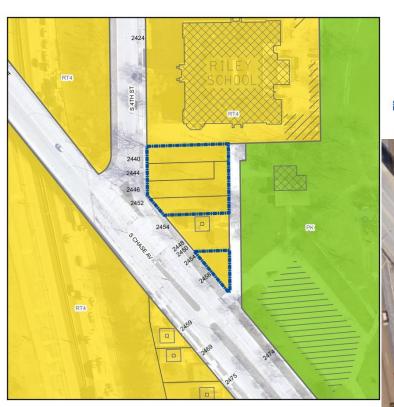

## Part of Baran Park

2440 South 4<sup>th</sup> Street, 2444 South 4<sup>th</sup> Street, 2446 South 4<sup>th</sup> Street, 2450 South Chase Avenue, and 2452 South 4<sup>th</sup> Street