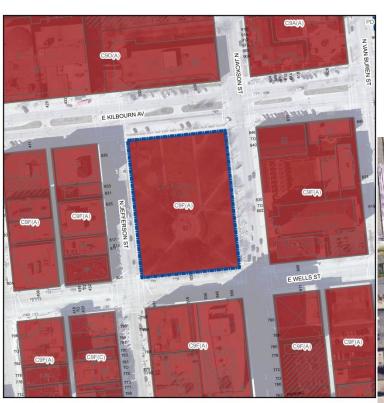

Part of Riverside Park 2801 North Oakland Avenue

C9F(A) to PK (Cathedral Square Park)

Part of Cathedral Square Park 520 East Wells Street

C9D(A) to PK (Pere Marquette Park)

Part of Pere Marquette Park 950 North Old World Third Street