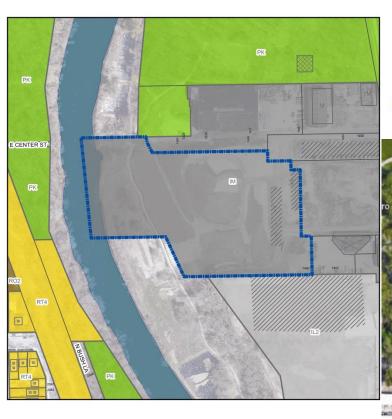

Part of Rover West 3243 North Weil Street







Part of Lake Park 2344 North Terrace Avenue



IM to PK (Milwaukee Rotary Centennial Arboretum)



Part of Milwaukee Rotary Centennial Arboretum 1417 East Park Place



TL to PK (Riverside Park)



Part of Riverside Park 2801 North Oakland Avenue



C9F(A) to PK (Cathedral Square Park)



Part of Cathedral Square Park 520 East Wells Street



C9D(A) to PK (Pere Marquette Park)



Part of Pere Marquette Park 950 North Old World Third Street





Part of Red Arrow Park 920 North Water Street







Part of Zeidler Union Square 301-335 West Michigan Street





Part of Juneau Park 901 North Prospect Avenue







Part of Servite Park Preserve 8501 North Servite Drive





RS3 and RS4 to PK (Joseph Lichter Park and western part of Kohl Park) Legend

Subject Zoning Change Zoning

Joseph Lichter Park 9201 North Swan Road

Part of Kohl Park

9202 North Swan Road, 9400 North Swan Road, 9370 N