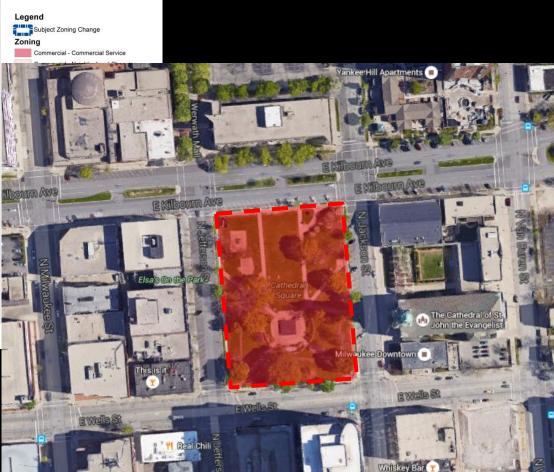

Part of Riverside Park 2801 North Oakland Avenue

C9F(A) to PK (Cathedral Square Park)

Part of Cathedral Square Park 520 East Wells Street

C9D(A) to PK (Pere Marquette Park)

Part of Pere Marquette Park 950 North Old World Third Street