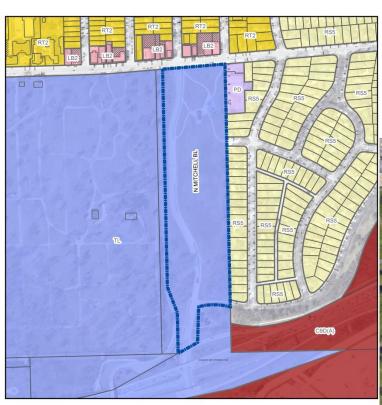

RM1 and PD to PK (eastern part

of Kohl Park) March 2016

Part of Kohl Park 6901West Glenbrook Road, 7400 West Glenbrook Road, 9100 North 70<sup>th</sup> Street

RS3 to PK (Melody Preserve)

March 2016

Part of Melody Preserve 7300 North 91st Street