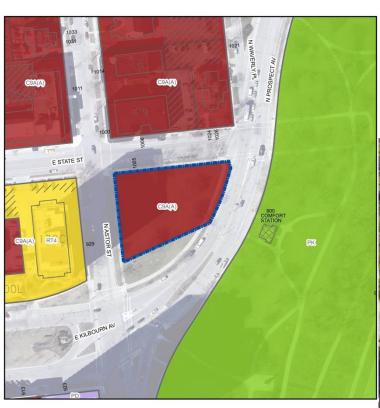

Part of Red Arrow Park 920 North Water Street

Part of Zeidler Union Square 301-335 West Michigan Street

Part of Juneau Park 901 North Prospect Avenue

Part of Servite Park Preserve 8501 North Servite Drive