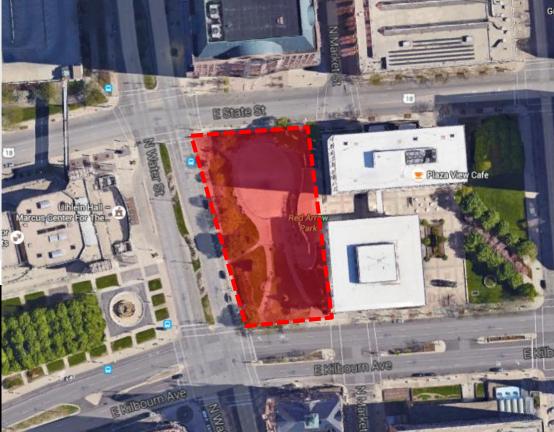

Part of Red Arrow Park 920 North Water Street

Part of Zeidler Union Square 301-335 West Michigan Street

Part of Juneau Park 901 North Prospect Avenue

Part of Servite Park Preserve 8501 North Servite Drive