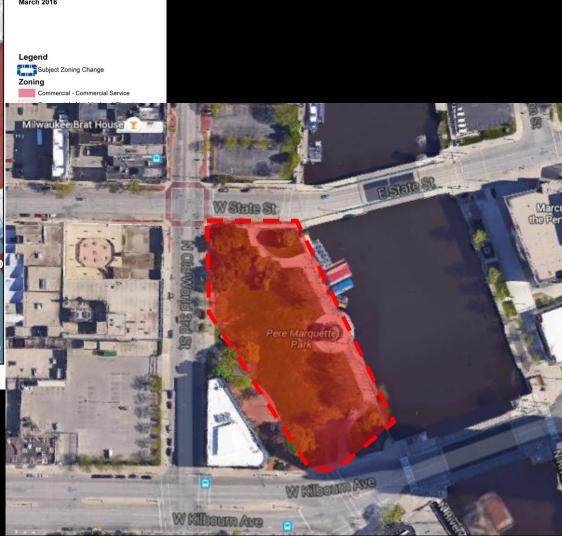

Part of Riverside Park 2801 North Oakland Avenue

C9F(A) to PK (Cathedral Square Park)

Part of Cathedral Square Park 520 East Wells Street

C9D(A) to PK (Pere Marquette Park)

Part of Pere Marquette Park 950 North Old World Third Street