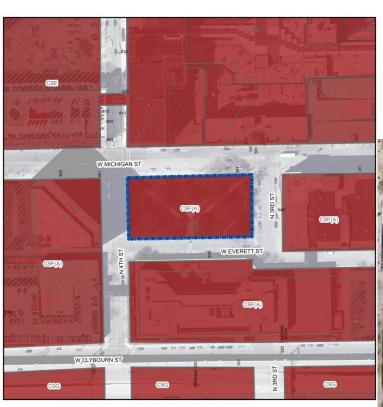

Part of Red Arrow Park 920 North Water Street

Part of Zeidler Union Square 301-335 West Michigan Street

Part of Juneau Park 901 North Prospect Avenue

Part of Servite Park Preserve 8501 North Servite Drive