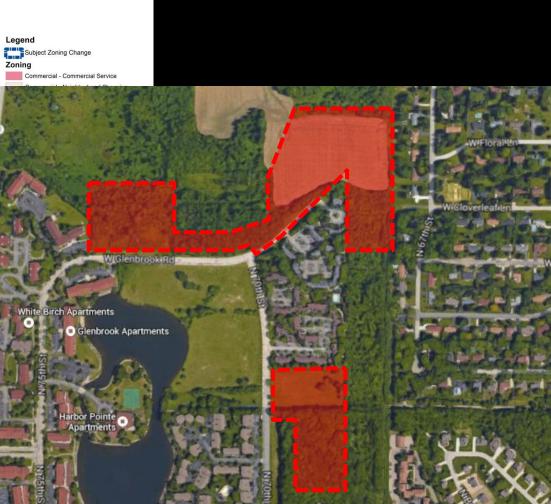

RM1 and PD to PK (eastern part

of Kohl Park) March 2016

Part of Kohl Park 6901West Glenbrook Road, 7400 West Glenbrook Road, 9100 North 70<sup>th</sup> Street

RS3 to PK (Melody Preserve)

March 2016

Part of Melody Preserve 7300 North 91st Street