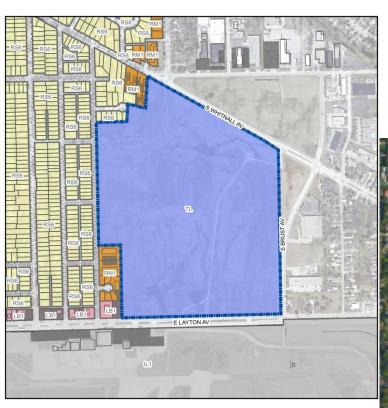

Part of Wilson Recreation Center 2501 West Howard Avenue

TL to PK (Mitchell Airport Park)

Part of Mitchell Airport Park 4401 South Brust Avenue

RT4 to PK (Baran Park)