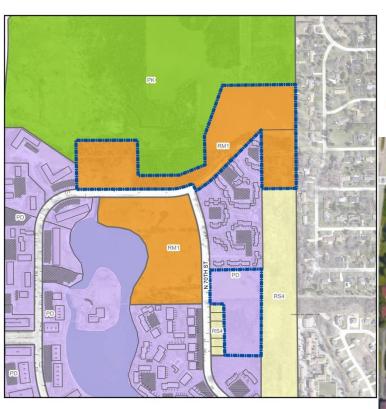

RM1 and PD to PK (eastern part

of Kohl Park) March 2016

Part of Kohl Park 6901West Glenbrook Road, 7400 West Glenbrook Road, 9100 North 70<sup>th</sup> Street

RS3 to PK (Melody Preserve)

March 2016

Part of Melody Preserve 7300 North 91st Street