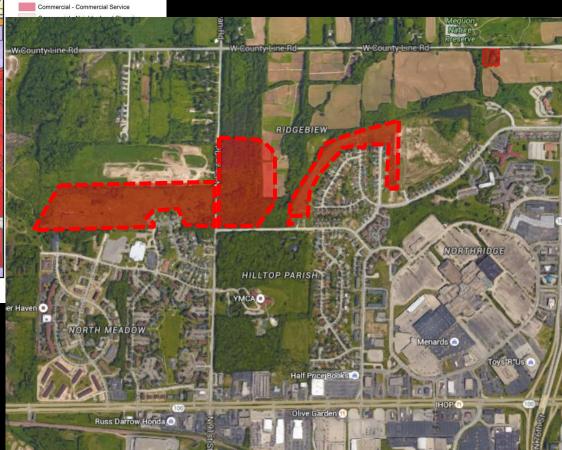

RS3 and RS4 to PK (Joseph Lichter Park and western part of Kohl Park) Legend

Subject Zoning Change Zoning

Joseph Lichter Park 9201 North Swan Road

Part of Kohl Park

9202 North Swan Road, 9400 North Swan Road, 9370 North Burbank Avenue, 9217 North 83rd Street, 7919 West County Line Road