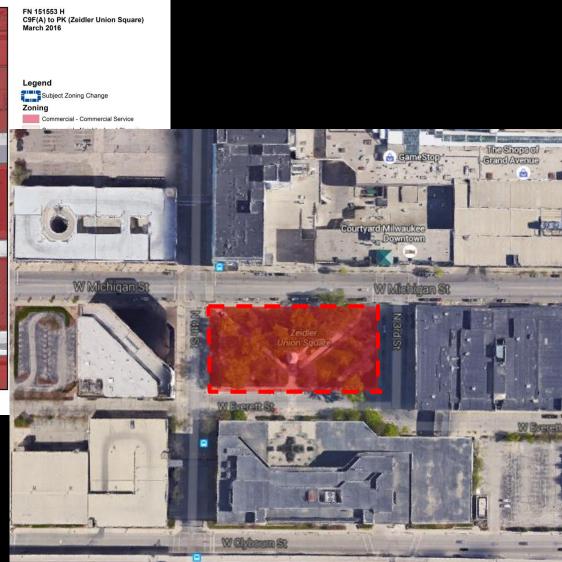

Part of Red Arrow Park 920 North Water Street

Part of Zeidler Union Square 301-335 West Michigan Street

Part of Juneau Park 901 North Prospect Avenue

Part of Servite Park Preserve 8501 North Servite Drive