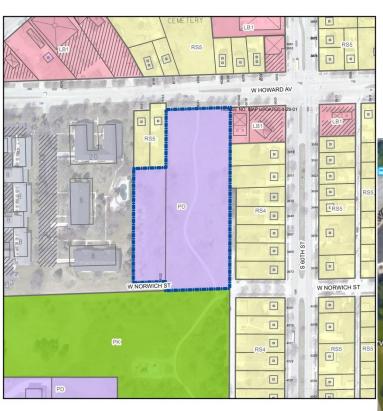

TL to PK (Mitchell Boulevard)

Part of Mitchell Boulevard 5101 West Blue Mound Road

PD to PK (Armour Park)

Legend

Part of Armour Park 6122 West Norwich Street and 6031 West Howard Avenue

RM1 to PK (Wilson Recreation Center)