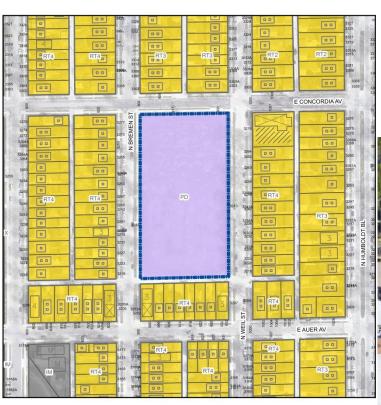

Part of Rover West 3243 North Weil Street

Part of Lake Park 2344 North Terrace Avenue

IM to PK (Milwaukee Rotary Centennial Arboretum)

Part of Milwaukee Rotary Centennial Arboretum 1417 East Park Place

TL to PK (Riverside Park)