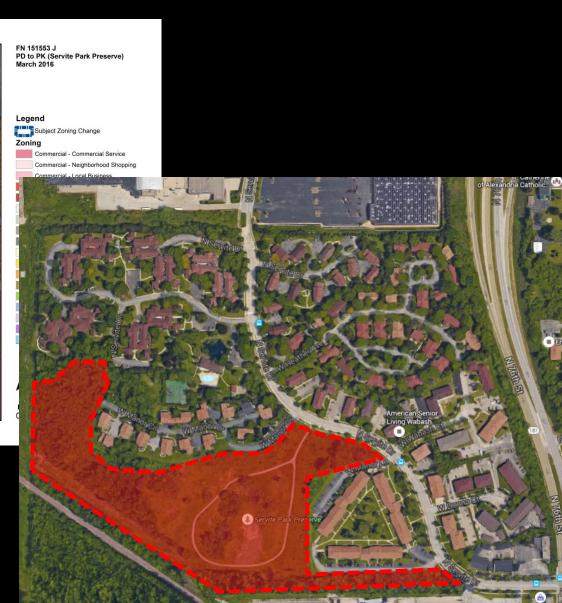

Part of Red Arrow Park 920 North Water Street

Part of Zeidler Union Square 301-335 West Michigan Street

Part of Juneau Park 901 North Prospect Avenue

Part of Servite Park Preserve 8501 North Servite Drive