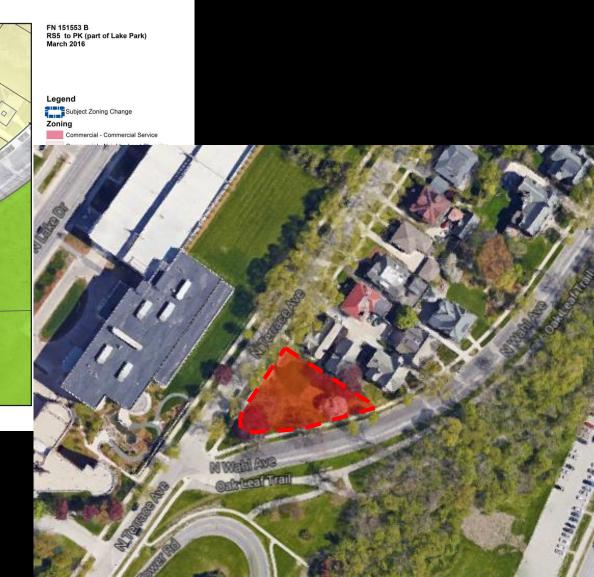

Part of Riverside Park 2801 North Oakland Avenue

C9F(A) to PK (Cathedral Square Park)

Part of Cathedral Square Park 520 East Wells Street

C9D(A) to PK (Pere Marquette Park)

Part of Pere Marquette Park 950 North Old World Third Street