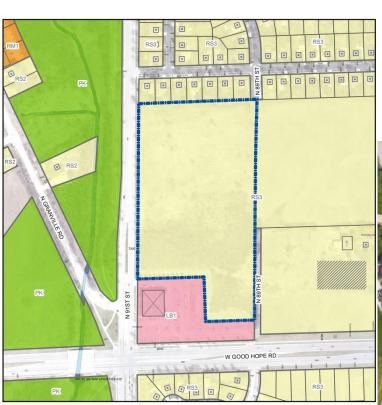

Part of Pere Marquette Park 950 North Old World Third Street





Part of Red Arrow Park 920 North Water Street







Part of Zeidler Union Square 301-335 West Michigan Street





Part of Juneau Park 901 North Prospect Avenue







Part of Servite Park Preserve 8501 North Servite Drive





RS3 and RS4 to PK (Joseph Lichter Park and western part of Kohl Park) Legend

Subject Zoning Change Zoning

Joseph Lichter Park 9201 North Swan Road

Part of Kohl Park

9202 North Swan Road, 9400 North Swan Road, 9370 North Burbank Avenue, 9217 North 83rd Street, 7919 West County Line Road



RM1 and PD to PK (eastern part

of Kohl Park) March 2016



Part of Kohl Park 6901West Glenbrook Road, 7400 West Glenbrook Road, 9100 North 70<sup>th</sup> Street



RS3 to PK (Melody Preserve)

March 2016



Part of Melody Preserve 7300 North 91st Street



TL to PK (Mitchell Boulevard)



Part of Mitchell Boulevard 5101 West Blue Mound Road



PD to PK (Armour Park)

Legend



Part of Armour Park 6122 West Norwich Street and 6031 West Howard Avenue



RM1 to PK (Wilson Recreation Center)



Part of Wilson Recreation Center 2501 West Howard Avenue



TL to PK (Mitchell Airport Park)



Part of Mitchell Airport Park 4401 South Brust Avenue



RT4 to PK (Baran Park)



## Part of Baran Park

2440 South 4<sup>th</sup> Street, 2444 South 4<sup>th</sup> Street, 2446 South 4<sup>th</sup> Street, 2450 South Chase Avenue, and 2452 South 4<sup>th</sup> Street