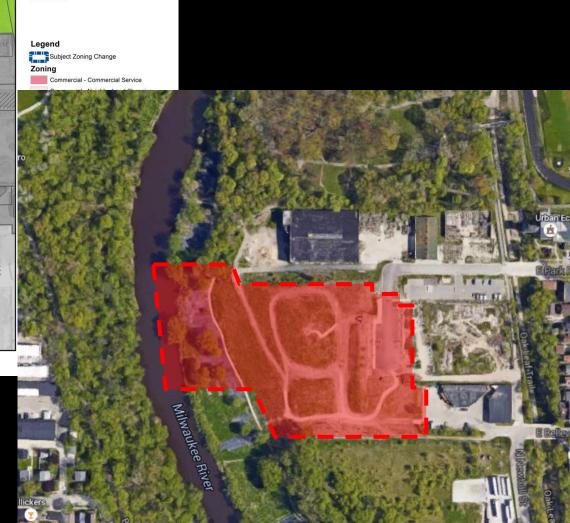

Part of Rover West 3243 North Weil Street







Part of Lake Park 2344 North Terrace Avenue



IM to PK (Milwaukee Rotary Centennial Arboretum)



Part of Milwaukee Rotary Centennial Arboretum 1417 East Park Place



TL to PK (Riverside Park)



Part of Riverside Park 2801 North Oakland Avenue



C9F(A) to PK (Cathedral Square Park)



Part of Cathedral Square Park 520 East Wells Street



C9D(A) to PK (Pere Marquette Park)



Part of Pere Marquette Park 950 North Old World Third Street





Part of Red Arrow Park 920 North Water Street







Part of Zeidler Union Square 301-335 West Michigan Street





Part of Juneau Park 901 North Prospect Avenue







Part of Servite Park Preserve 8501 North Servite Drive





RS3 and RS4 to PK (Joseph Lichter Park and western part of Kohl Park) Legend

Subject Zoning Change Zoning

Joseph Lichter Park 9201 North Swan Road

Part of Kohl Park

9202 North Swan Road, 9400 North Swan Road, 9370 North Burbank Avenue, 9217 North 83rd Street, 7919 West County Line Roa