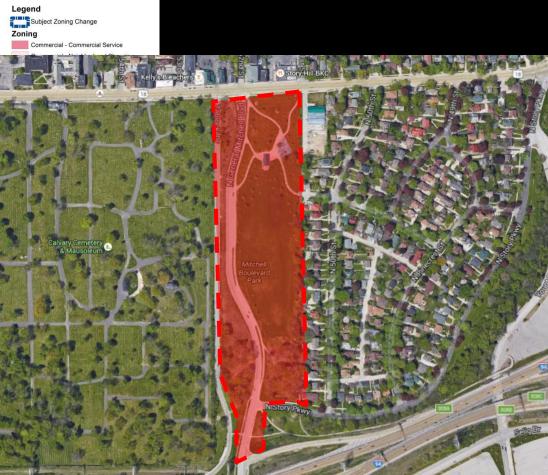

TL to PK (Mitchell Boulevard)

Part of Mitchell Boulevard 5101 West Blue Mound Road

PD to PK (Armour Park)

Legend

Part of Armour Park 6122 West Norwich Street and 6031 West Howard Avenue

RM1 to PK (Wilson Recreation Center)