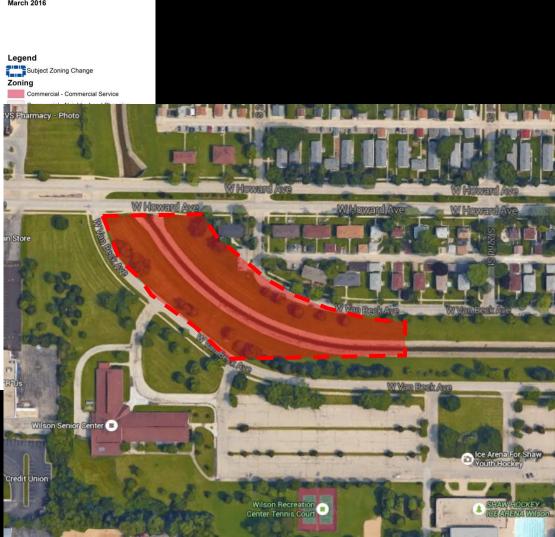

TL to PK (Mitchell Boulevard)

Part of Mitchell Boulevard 5101 West Blue Mound Road

PD to PK (Armour Park)

Legend

Part of Armour Park 6122 West Norwich Street and 6031 West Howard Avenue

RM1 to PK (Wilson Recreation Center)

Part of Wilson Recreation Center 2501 West Howard Avenue

TL to PK (Mitchell Airport Park)

Part of Mitchell Airport Park 4401 South Brust Avenue

RT4 to PK (Baran Park)