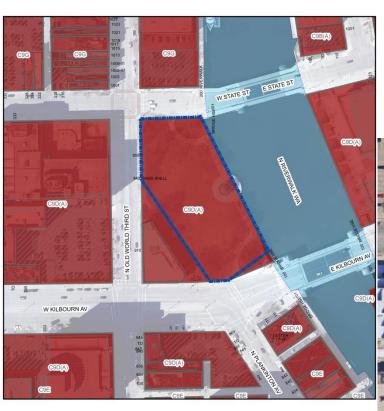

Part of Riverside Park 2801 North Oakland Avenue

C9F(A) to PK (Cathedral Square Park)

Part of Cathedral Square Park 520 East Wells Street

C9D(A) to PK (Pere Marquette Park)

Part of Pere Marquette Park 950 North Old World Third Street