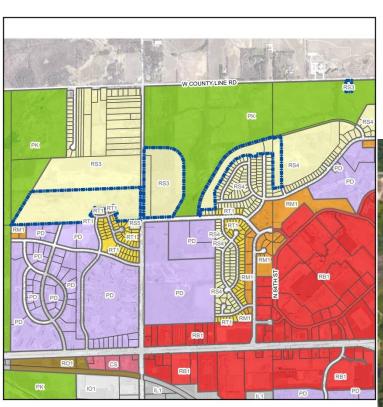

RS3 and RS4 to PK (Joseph Lichter Park and western part of Kohl Park) Legend

Subject Zoning Change Zoning

Joseph Lichter Park 9201 North Swan Road

Part of Kohl Park

9202 North Swan Road, 9400 North Swan Road, 9370 North Burbank Avenue, 9217 North 83rd Street, 7919 West County Line Road

RM1 and PD to PK (eastern part

of Kohl Park) March 2016

Part of Kohl Park 6901West Glenbrook Road, 7400 West Glenbrook Road, 9100 North 70<sup>th</sup> Street

RS3 to PK (Melody Preserve)

March 2016

Part of Melody Preserve 7300 North 91st Street