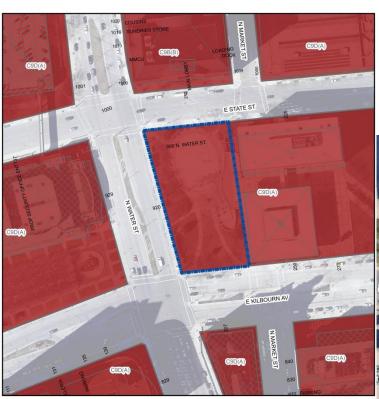

Part of Red Arrow Park 920 North Water Street

Part of Zeidler Union Square 301-335 West Michigan Street

Part of Juneau Park 901 North Prospect Avenue

Part of Servite Park Preserve 8501 North Servite Drive