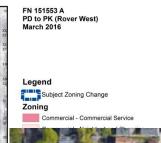

Part of Rover West 3243 North Weil Street

Part of Lake Park 2344 North Terrace Avenue

IM to PK (Milwaukee Rotary Centennial Arboretum)

Part of Milwaukee Rotary Centennial Arboretum 1417 East Park Place

TL to PK (Riverside Park)