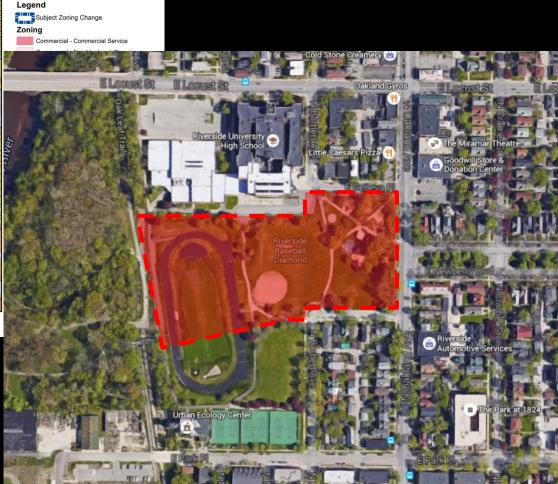

Part of Rover West 3243 North Weil Street

Part of Lake Park 2344 North Terrace Avenue

IM to PK (Milwaukee Rotary Centennial Arboretum)

Part of Milwaukee Rotary Centennial Arboretum 1417 East Park Place

TL to PK (Riverside Park)

Part of Riverside Park 2801 North Oakland Avenue

C9F(A) to PK (Cathedral Square Park)

Part of Cathedral Square Park 520 East Wells Street

C9D(A) to PK (Pere Marquette Park)

Part of Pere Marquette Park 950 North Old World Third Street