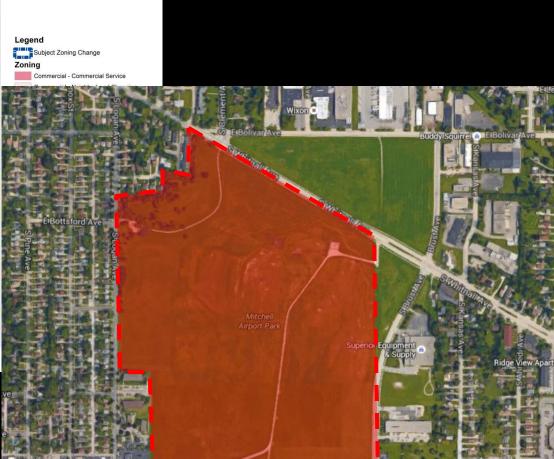

Part of Wilson Recreation Center 2501 West Howard Avenue

TL to PK (Mitchell Airport Park)

Part of Mitchell Airport Park 4401 South Brust Avenue

RT4 to PK (Baran Park)