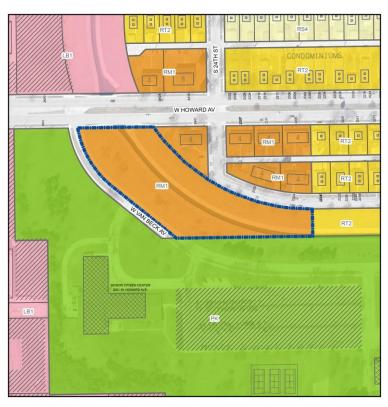

TL to PK (Mitchell Boulevard)

Part of Mitchell Boulevard 5101 West Blue Mound Road

PD to PK (Armour Park)

Legend

Part of Armour Park 6122 West Norwich Street and 6031 West Howard Avenue

RM1 to PK (Wilson Recreation Center)