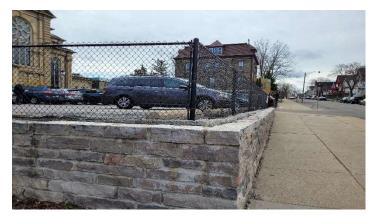

## **New Stone Wall Construction Along W. Lincoln Avenue**

for The Basilica of St. Josaphat, 2333 S. 6th Street, Milwaukee, WI

Existing stone wall at S. 7<sup>th</sup> Street and at 10LF along W. Lincoln Avenue (constructed 2019).