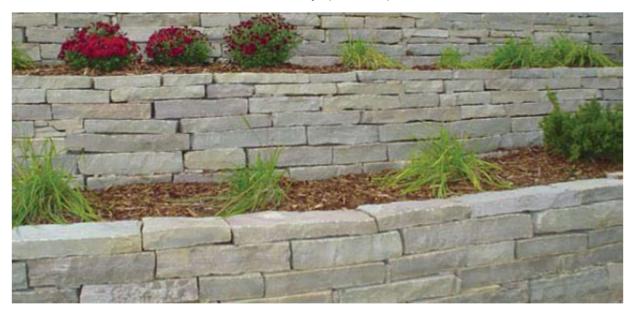

## **New Stone Wall Construction Along W. Lincoln Avenue** for The Basilica of St. Josaphat, 2333 S. 6<sup>th</sup> Street, Milwaukee, WI

Chilton Natural Wallstone: A Natural, locally quarried product.