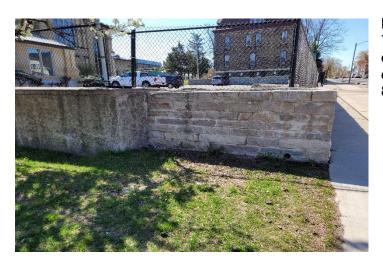

Existing stone wall at NW corner of S. 7<sup>th</sup> Street and W. Lincoln Ave. abutting existing concrete retaining wall to the east to be clad in stone, approximately, 89LF east along W. Lincoln Avenue.