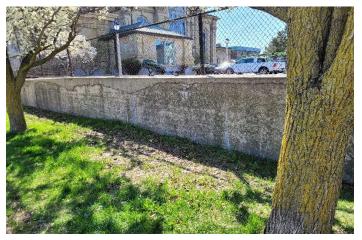

Existing N concrete retaining wall at along W. Lincoln Ave. to be clad in stone full height (approx. 86LF x 5FT tall) with stone cap.