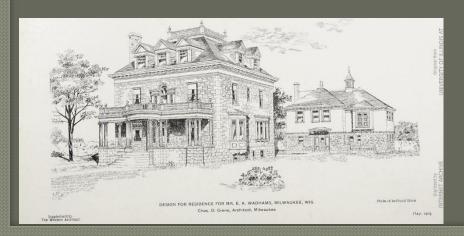

f-6. Its identification as the work of an artist, architect, craftsman or master builder whose individual works have influenced the development of the city.

Charles Crane was the lead partner in the firm of Crane & Barkhausen. They worked throughout the city, designing prominent commissions for major Milwaukeeans. They designed almost exclusively in the higher-class districts, with several of their designs on Wahl Avenue and the mansions of the near west side. Projects of note in the area of the subject property are the adjoining George Schuster mansion and the Esbenshade house one block to the west.

Crane and Barkhausen were considered one of the most fashionable design firms in Milwaukee in the 1890s. In contrast to Ferry and Clas for example, who were known for Classical Revival and Beaux Arts designs, Crane and Barkhausen delved into the newer, then edgier, trendier styles like the commercial Romanesque Revival style and the German Renaissance Revival style. Their experience in the office of E. T. Mix & Company imparted them with the expertise to design everything from large warehouse buildings in the Third Ward to churches, commercial buildings and also residences. Primarily through the talents of Carl Barkhausen, who had design training in Germany, the partners cultivated a clientele of wealthy German American businessmen who wanted to express their ethnicity through residences that looked as though they were imported from Germany. Crane and Barkhausen were in the forefront of this movement and their commissions created the distinctive look that gave Milwaukee its Old-World character.