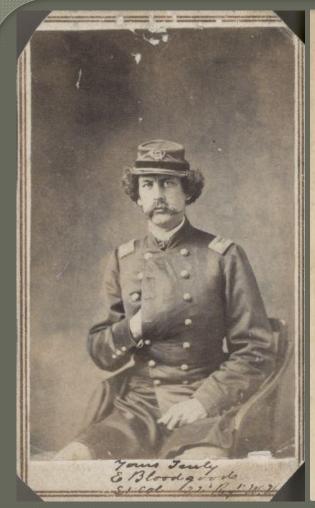

# COLONEL BLOODGOOD DIES AT MILWAUKEE

#### Veteran of Civil War Was Member of Old Badger Family

MILWAUKEE, Oct. 24.—Col. Edward Bloodgood died suddenly Thursday morning from heart failure at his country residence near Mukwonago.

Col. Bloodgood was born at Fort Holton, Me., May 12, 1831, his father being an officer in the United States army there stationed. He was educated at Albany, N. Y., and came with his father's family to Milwaukee in 1854.

Col. Bloodgood was a member of a pioneer Wisconsin family, the older members of the family being among the first white children born at Fort Howard, now Green Bay, where his father, 'Lieut. William Bloodgood, was an officer of the garrison.

### Criteria

f-1. Its exemplification and development of the cultural, economic, social or historic heritage of the city, state of Wisconsin or the United States

Colonel Bloodgood was a consequential Civil War soldier who participated in freeing enslaved persons against orders, made command decisions saving over 100 soldiers from capture in Kentucky, and was in charge of the first armed troops to enter Atlanta during Sherman's march to the sea. Despite a court martial for his conduct at the Battles of Brentwood and Thompson's Station, the charges were overturned by President Lincoln. Bloodgood was ultimately given full command over the 22<sup>nd</sup> Wisconsin shortly after reinstatement. He later received battle honors for "gallant and meritorious" conduct in the later Atlanta and Savannah campaigns, leading to field promotions. The Atlanta and Savannah campaigns were instrumental in ending the war.