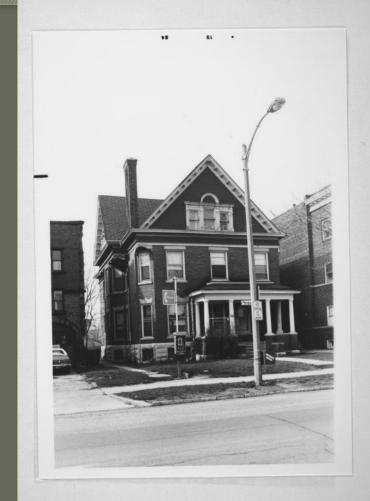

#### 1.240493

Resolution relating to the Permanent Historic Designation of the Schuster-Bloodgood Flats at 3217 W. Wells Street, in the Fourth Aldermanic District