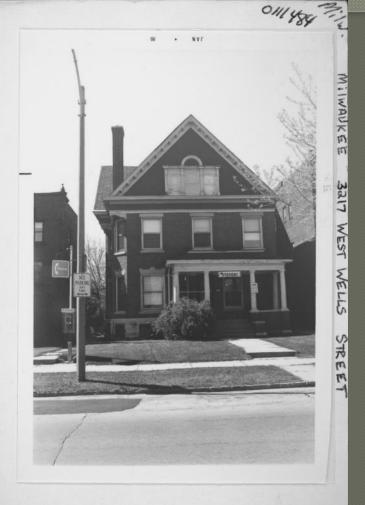

#### 1.240493

Resolution relating to the Permanent Historic Designation of the Schuster-Bloodgood Flats at 3217 W. Wells Street, in the Fourth Aldermanic District