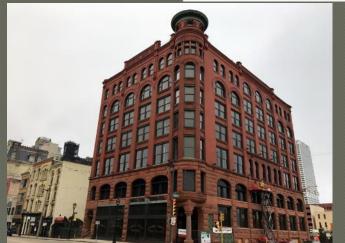

#### 1.240493

Resolution relating to the Permanent Historic Designation of the Schuster-Bloodgood Flats at 3217 W. Wells Street, in the Fourth Aldermanic District

f-6. Its identification as the work of an artist, architect, craftsman or master builder whose individual works have influenced the development of the city.

Charles Crane was the lead partner in the firm of Crane & Barkhausen. They worked throughout the city, designing prominent commissions for major Milwaukeeans. They designed almost exclusively in the higher-class districts, with several of their designs on Wahl Avenue and the mansions of the near west side. Projects of note in the area of the subject property are the adjoining George Schuster mansion and the Esbenshade house one block to the west.

Crane and Barkhausen were considered one of the most fashionable design firms in Milwaukee in the 1890s. In contrast to Ferry and Clas for example, who were known for Classical Revival and Beaux Arts designs, Crane and Barkhausen delved into the newer, then edgier, trendier styles like the commercial Romanesque Revival style and the German Renaissance Revival style. Their experience in the office of E. T. Mix & Company imparted them with the expertise to design everything from large warehouse buildings in the Third Ward to churches, commercial buildings and also residences. Primarily through the talents of Carl Barkhausen, who had design training in Germany, the partners cultivated a clientele of wealthy German American businessmen who wanted to express their ethnicity through residences that looked as though they were imported from Germany. Crane and Barkhausen were in the forefront of this movement and their commissions created the distinctive look that gave Milwaukee its Old-World character.