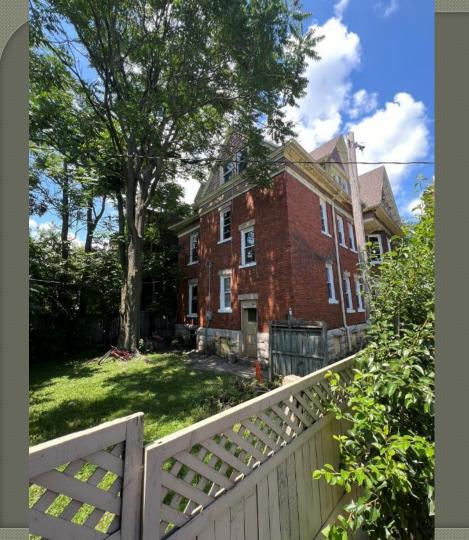

#### 1.240493

Resolution relating to the Permanent Historic Designation of the Schuster-Bloodgood Flats at 3217 W. Wells Street, in the Fourth Aldermanic District