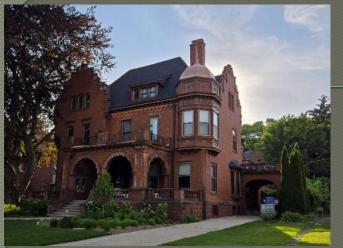

#### 1.240493

Resolution relating to the Permanent Historic Designation of the Schuster-Bloodgood Flats at 3217 W. Wells Street, in the Fourth Aldermanic District