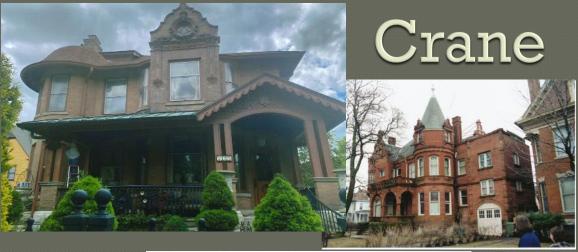

f-6. Its identification as the work of an artist, architect, craftsman or master builder whose individual works have influenced the development of the city.

Charles Crane was the lead partner in the firm of Crane & Barkhausen. They worked throughout the city, designing prominent commissions for major Milwaukeeans. They designed almost exclusively in the higher-class districts, with several of their designs on Wahl Avenue and the mansions of the near west side. Projects of note in the area of the subject property are the adjoining George Schuster mansion and the Esbenshade house one block to the west.

Crane and Barkhausen were considered one of the most fashionable design firms in Milwaukee in the 1890s. In contrast to Ferry and Clas for example, who were known for Classical Revival and Beaux Arts designs, Crane and Barkhausen delved into the newer, then edgier, trendier styles like the commercial Romanesque Revival style and the German Renaissance Revival style. Their experience in the office of E. T. Mix & Company imparted them with the expertise to design everything from large warehouse buildings in the Third Ward to churches, commercial buildings and also residences. Primarily through the talents of Carl Barkhausen, who had design training in Germany, the partners cultivated a clientele of wealthy German American businessmen who wanted to express their ethnicity through residences that looked as though they were imported from Germany. Crane and Barkhausen were in the forefront of this movement and their commissions created the distinctive look that gave Milwaukee its Old-World character.