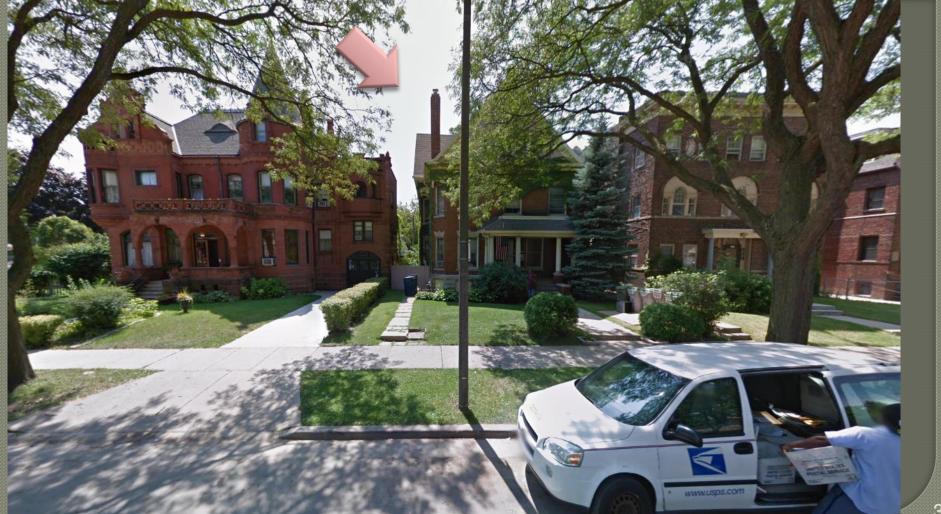

#### 1.240493

Resolution relating to the Permanent Historic Designation of the Schuster-Bloodgood Flats at 3217 W. Wells Street, in the Fourth Aldermanic District