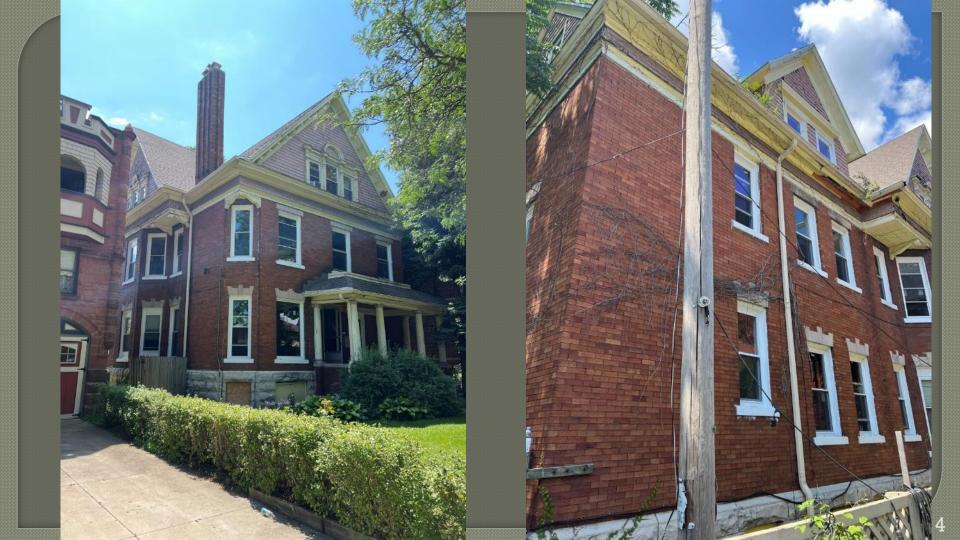

#### 1.240493

Resolution relating to the Permanent Historic Designation of the Schuster-Bloodgood Flats at 3217 W. Wells Street, in the Fourth Aldermanic District