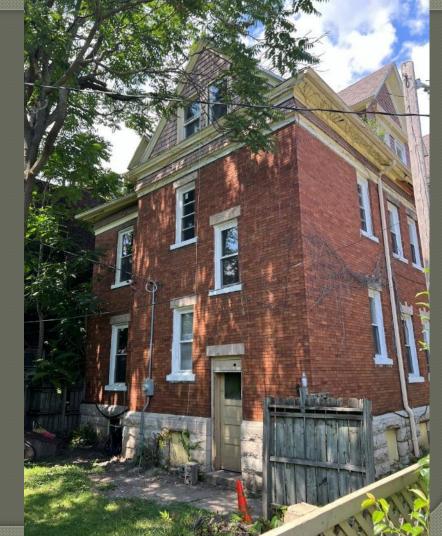

#### 1.240493

Resolution relating to the Permanent Historic Designation of the Schuster-Bloodgood Flats at 3217 W. Wells Street, in the Fourth Aldermanic District