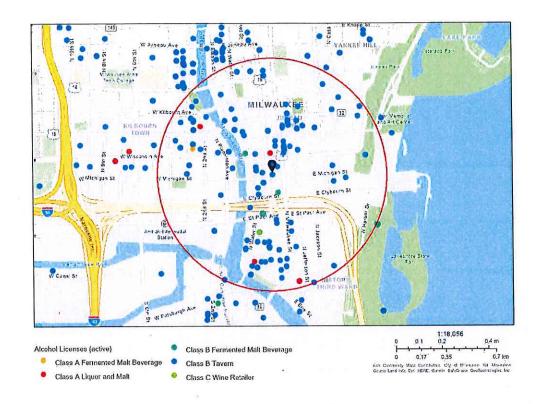

## City of Milwaukee Police Department 90-5-1.5 Crime Prevention Survey Tavern Inspection

| Name of Premise: The<br>Address: 600 N Broad<br>Phone: None                                                  |                                                      | on Broa                     | dway              |         |                 |  |
|--------------------------------------------------------------------------------------------------------------|------------------------------------------------------|-----------------------------|-------------------|---------|-----------------|--|
| Owner: Matthew A So<br>Owner address: 1805 I<br>City State Zip: Milwa<br>Owner Phone: 414-30<br>Owner email: | N. Hubl<br>ukee W                                    | I 53212                     |                   | f.com   |                 |  |
| Licensee/Agent: Matt<br>Home Address: 1805<br>City State Zip: Milwa<br>Phone: 414-308-8005<br>Email:         | N Hubb                                               | oard St<br>I 53212          | 2                 | f.com   |                 |  |
| Preferred contact: Pho                                                                                       | ne                                                   |                             |                   |         | 20              |  |
| Location currently op                                                                                        | en:                                                  |                             | YES               |         | NO              |  |
| Projected open date: 8                                                                                       | 3/1/2023                                             | 3                           |                   |         |                 |  |
| Day's open: S                                                                                                | м 🏻 Т                                                | □w□                         | ]Th [             | ]F []SA | A 🛛 ALL         |  |
| Hours of Operation:                                                                                          | Sun:<br>Mon:<br>Tue:<br>Wed:<br>Thu:<br>Fri:<br>Sat: | 8A-9F<br>8A-9F<br>8A-10     | o<br>o<br>o<br>oP |         | □24 hours □Y ☑N |  |
| Premise Type:                                                                                                |                                                      | vern/Ba<br>staurant<br>ner: |                   |         |                 |  |
| Licenses currently he                                                                                        | ld:                                                  |                             |                   |         |                 |  |