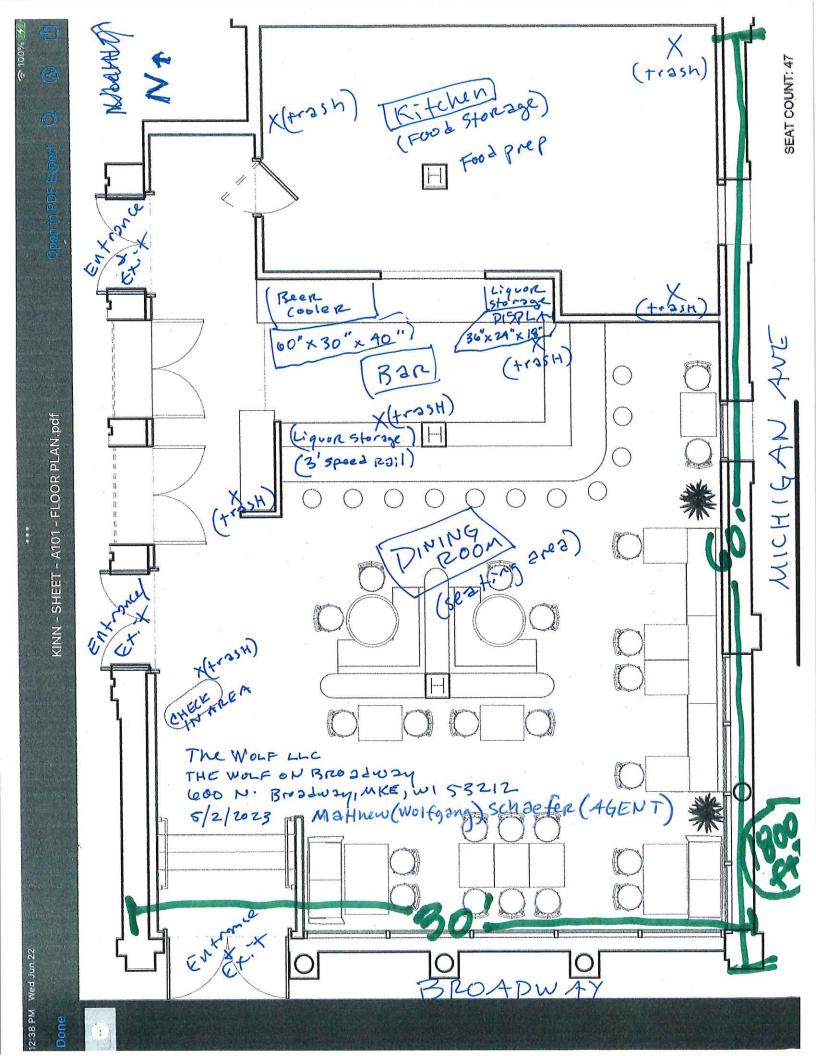

## City of Milwaukee Police Department 90-5-1.5 Crime Prevention Survey Tavern Inspection

| Name of Premise: The<br>Address: 600 N Broad<br>Phone: None                                                  |                                                      | on Broa                     | dway              |         |                 |  |
|--------------------------------------------------------------------------------------------------------------|------------------------------------------------------|-----------------------------|-------------------|---------|-----------------|--|
| Owner: Matthew A So<br>Owner address: 1805 I<br>City State Zip: Milwa<br>Owner Phone: 414-30<br>Owner email: | N. Hubl<br>ukee W                                    | I 53212                     |                   | f.com   |                 |  |
| Licensee/Agent: Matt<br>Home Address: 1805<br>City State Zip: Milwa<br>Phone: 414-308-8005<br>Email:         | N Hubb                                               | oard St<br>I 53212          | 2                 | f.com   |                 |  |
| Preferred contact: Pho                                                                                       | ne                                                   |                             |                   |         | 20              |  |
| Location currently op                                                                                        | en:                                                  |                             | YES               |         | NO              |  |
| Projected open date: 8                                                                                       | 3/1/2023                                             | 3                           |                   |         |                 |  |
| Day's open: S                                                                                                | м 🏻 Т                                                | □w□                         | ]Th [             | ]F []SA | A 🛛 ALL         |  |
| Hours of Operation:                                                                                          | Sun:<br>Mon:<br>Tue:<br>Wed:<br>Thu:<br>Fri:<br>Sat: | 8A-9F<br>8A-9F<br>8A-10     | o<br>o<br>o<br>oP |         | □24 hours □Y ☑N |  |
| Premise Type:                                                                                                |                                                      | vern/Ba<br>staurant<br>ner: |                   |         |                 |  |
| Licenses currently he                                                                                        | ld:                                                  |                             |                   |         |                 |  |