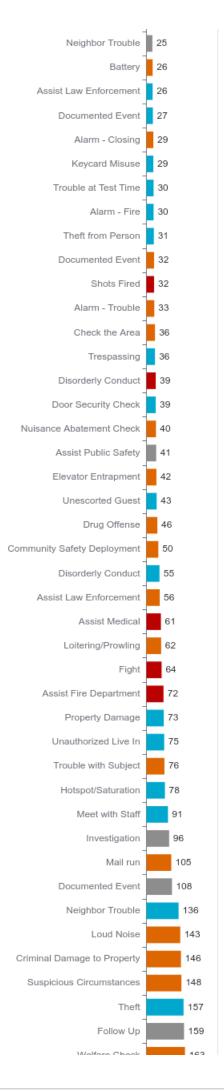

| Disorderly Subject                     | 1 |  |  |
|----------------------------------------|---|--|--|
| Damage to Property                     | 1 |  |  |
| DV Related                             | 1 |  |  |
| -<br>Burglary                          | 1 |  |  |
| Accident                               | 1 |  |  |
| Vehicle Crash                          | 2 |  |  |
| Shooting                               | 2 |  |  |
| Robbery                                | 2 |  |  |
| Patrol - North Sector                  | 2 |  |  |
| Mental Subject                         | 2 |  |  |
| Illegal Substance Discovery            | 2 |  |  |
| Door Security Check                    | 2 |  |  |
| Deceased Person                        | 2 |  |  |
| Check the Welfare                      | 2 |  |  |
| Burglary                               | 2 |  |  |
| Abandoned Vehicle                      | 2 |  |  |
| Theft of Vehicle                       | 2 |  |  |
| Theft from Vehicle                     | 2 |  |  |
| Theft from Person                      | 2 |  |  |
| Sexual Assault                         | 2 |  |  |
| NTN - Service Attempt -                | 2 |  |  |
| Drug Offense                           | 2 |  |  |
| Damage to Property                     | 2 |  |  |
| Alarm - Panic                          | 2 |  |  |
| Active Assailant -                     | 2 |  |  |
| Property Damage                        | 2 |  |  |
| Elevator Entrapment                    | 2 |  |  |
| Burglary<br>-                          | 2 |  |  |
| Assist Medical<br>-<br>Alarm - Medical | 2 |  |  |
| Alarm - Burglary                       | 2 |  |  |
| Robbery                                | 2 |  |  |
| Reckless Vehicle                       | 2 |  |  |
| -<br>Patrol - Central Sector           | 2 |  |  |
| NTN - Service Attempt                  | 2 |  |  |
| Mental Subject                         | 2 |  |  |
| Fire                                   | 2 |  |  |
| Endangering Safety                     | 2 |  |  |
| Unsanitary Unit                        | 3 |  |  |
| Theft from Person                      | 3 |  |  |
| Medical Emergency                      | 3 |  |  |
| Fire                                   | 3 |  |  |
|                                        |   |  |  |