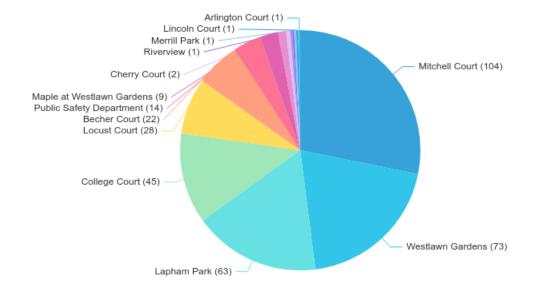

ject           | 7 |  |
| Follow Up                           | 7 |  |
| -<br>Alarm - Closing                | 7 |  |
| -<br>Theft                          | 8 |  |
| -                                   | 8 |  |
| Closing                             | 8 |  |
| -<br>Investigation                  | 8 |  |
| Check the Welfare                   | 8 |  |
| - Alarm - Medical                   | 8 |  |
| Loud Noise                          | 8 |  |
| Community Event                     | 8 |  |
| Theft from Vehicle                  | 8 |  |
| - Drug Offense                      | 8 |  |
| -                                   |   |  |











### Activity Per Day of the Week

# **Entry Types Share**

369 Total





### **Activity Per Time of Day**



### **Activity Type Tags**

#### Locations



#### **Reports**