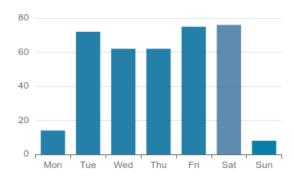

| 7 |  |
| -                                   | 7 |  |
| -<br>Trouble with Subject           | 7 |  |
| Follow Up                           | 7 |  |
| -<br>Alarm - Closing                | 7 |  |
| -<br>Theft                          | 8 |  |
| -                                   | 8 |  |
| Closing                             | 8 |  |
| -<br>Investigation                  | 8 |  |
| Check the Welfare                   | 8 |  |
| - Alarm - Medical                   | 8 |  |
| Loud Noise                          | 8 |  |
| Community Event                     | 8 |  |
| Theft from Vehicle                  | 8 |  |
| - Drug Offense                      | 8 |  |
| -                                   |   |  |











### Activity Per Day of the Week

# **Entry Types Share**

369 Total





### **Activity Per Time of Day**



### **Activity Type Tags**

#### Locations



#### **Reports**