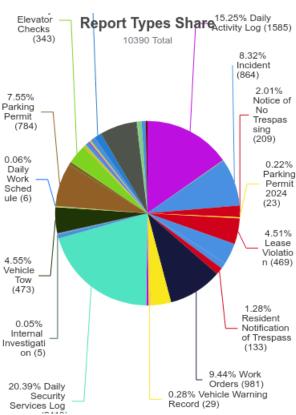

|
| Follow Up                           | 7 |  |
| -<br>Alarm - Closing                | 7 |  |
| -<br>Theft                          | 8 |  |
| -                                   | 8 |  |
| Closing                             | 8 |  |
| -<br>Investigation                  | 8 |  |
| Check the Welfare                   | 8 |  |
| - Alarm - Medical                   | 8 |  |
| Loud Noise                          | 8 |  |
| Community Event                     | 8 |  |
| Theft from Vehicle                  | 8 |  |
| - Drug Offense                      | 8 |  |
| -                                   |   |  |











### Activity Per Day of the Week

# **Entry Types Share**

369 Total





### **Activity Per Time of Day**



### **Activity Type Tags**

#### Locations



#### **Reports**