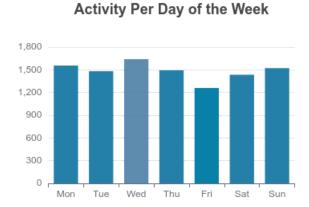

| Follow Up                           | 7 |  |
| -<br>Alarm - Closing                | 7 |  |
| -<br>Theft                          | 8 |  |
| -                                   | 8 |  |
| Closing                             | 8 |  |
| -<br>Investigation                  | 8 |  |
| Check the Welfare                   | 8 |  |
| - Alarm - Medical                   | 8 |  |
| Loud Noise                          | 8 |  |
| Community Event                     | 8 |  |
| Theft from Vehicle                  | 8 |  |
| - Drug Offense                      | 8 |  |
| -                                   |   |  |











### Activity Per Day of the Week

# **Entry Types Share**

369 Total





### **Activity Per Time of Day**



### **Activity Type Tags**

#### Locations



#### **Reports**