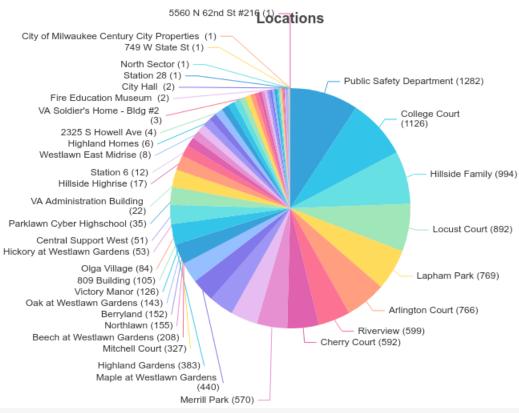

>Unauthorized Live In           | 7 |  |
| -<br>Disorderly Conduct             | 7 |  |
| -                                   | 7 |  |
| -<br>Trouble with Subject           | 7 |  |
| Follow Up                           | 7 |  |
| -<br>Alarm - Closing                | 7 |  |
| -<br>Theft                          | 8 |  |
| -                                   | 8 |  |
| Closing                             | 8 |  |
| -<br>Investigation                  | 8 |  |
| Check the Welfare                   | 8 |  |
| - Alarm - Medical                   | 8 |  |
| Loud Noise                          | 8 |  |
| Community Event                     | 8 |  |
| Theft from Vehicle                  | 8 |  |
| - Drug Offense                      | 8 |  |
| -                                   |   |  |











### Activity Per Day of the Week

# **Entry Types Share**

369 Total





### **Activity Per Time of Day**



### **Activity Type Tags**

#### Locations



#### **Reports**