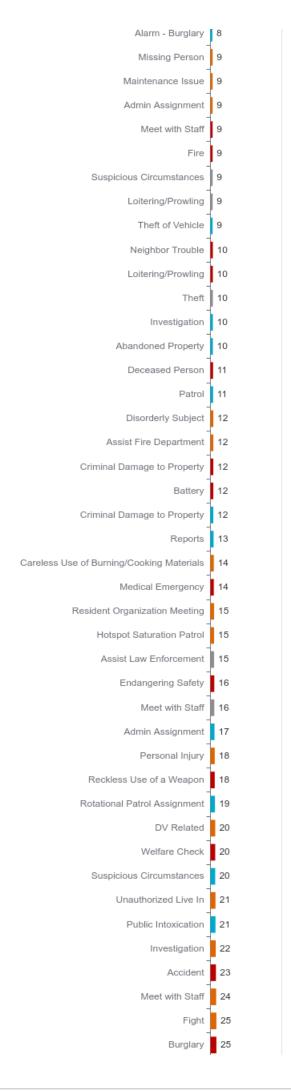

# **Activity Type Tags**

| Weapons Violation                         | 1 |  |  |  |
|-------------------------------------------|---|--|--|--|
| Theft of Vehicle                          | 1 |  |  |  |
| Reports                                   | 1 |  |  |  |
| Recovered Stolen Auto                     | 1 |  |  |  |
| Prostitution                              | 1 |  |  |  |
| Active Assailant                          | 1 |  |  |  |
| Accident                                  | 1 |  |  |  |
| Suicide                                   | 1 |  |  |  |
| Reports                                   | 1 |  |  |  |
| Public Intoxication                       | 1 |  |  |  |
| Patrol                                    | 1 |  |  |  |
| Parking Trouble                           | 1 |  |  |  |
| Maintenance Issue                         | 1 |  |  |  |
| Homicide                                  | 1 |  |  |  |
| Elevator Entrapment                       | 1 |  |  |  |
| Careless Use of Burning/Cooking Materials | 1 |  |  |  |
| Alarm - Burglary                          | 1 |  |  |  |
| Vehicle Tow                               | 1 |  |  |  |
| Theft of Vehicle                          | 1 |  |  |  |
| Theft from Vehicle                        | 1 |  |  |  |
| Shots Fired                               | 1 |  |  |  |
| Shooting                                  | 1 |  |  |  |
| Robbery                                   | 1 |  |  |  |
| Personal Injury                           | 1 |  |  |  |
| Missing Person                            | 1 |  |  |  |
| Mental Subject                            | 1 |  |  |  |
| Keycard Misuse                            | 1 |  |  |  |
| Gas Leak                                  | 1 |  |  |  |
| Fight                                     | 1 |  |  |  |
| Endangering Safety                        | 1 |  |  |  |
| Deceased Person                           | 1 |  |  |  |
| Check the Welfare                         | 1 |  |  |  |
| Battery                                   | 1 |  |  |  |
| Alarm - Fire                              | 1 |  |  |  |
| Accident                                  | 1 |  |  |  |
| Abandoned Property                        | 1 |  |  |  |
| Vehicle Crash                             | 1 |  |  |  |
| Resident Organization Meeting             | 1 |  |  |  |
| Personal Injury                           | 1 |  |  |  |
| Patrol - South Sector                     | 1 |  |  |  |
| MPD Public Safety Meeting                 | 1 |  |  |  |