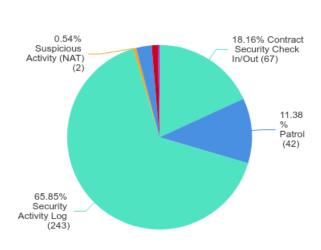

| 7 |  |
| -                                   | 7 |  |
| -<br>Trouble with Subject           | 7 |  |
| Follow Up                           | 7 |  |
| -<br>Alarm - Closing                | 7 |  |
| -<br>Theft                          | 8 |  |
| -                                   | 8 |  |
| Closing                             | 8 |  |
| -<br>Investigation                  | 8 |  |
| Check the Welfare                   | 8 |  |
| - Alarm - Medical                   | 8 |  |
| Loud Noise                          | 8 |  |
| Community Event                     | 8 |  |
| Theft from Vehicle                  | 8 |  |
| - Drug Offense                      | 8 |  |
| -                                   |   |  |











### Activity Per Day of the Week

# **Entry Types Share**

369 Total





### **Activity Per Time of Day**



### **Activity Type Tags**

#### Locations



#### **Reports**