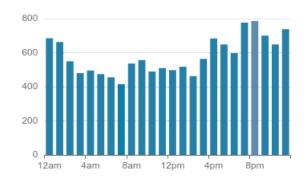

# **HQ Stats**

From 2024-01-01 11:59 PM to 2024-12-31 11:59 PM

# Housing Authority City of Milwaukee Public Safety



#### **Events**





### Activity Per Day of the Week

### **Event Types Share**

13926 Total





### **Activity Per Time of Day**



# **Activity Type Tags**

| Weapons Violation                         | 1 |  |  |  |
|-------------------------------------------|---|--|--|--|
| Theft of Vehicle                          | 1 |  |  |  |
| Reports                                   | 1 |  |  |  |
| Recovered Stolen Auto                     | 1 |  |  |  |
| Prostitution                              | 1 |  |  |  |
| Active Assailant                          | 1 |  |  |  |
| Accident                                  | 1 |  |  |  |
| Suicide                                   | 1 |  |  |  |
| Reports                                   | 1 |  |  |  |
| Public Intoxication                       | 1 |  |  |  |
| Patrol                                    | 1 |  |  |  |
| Parking Trouble                           | 1 |  |  |  |
| Mai