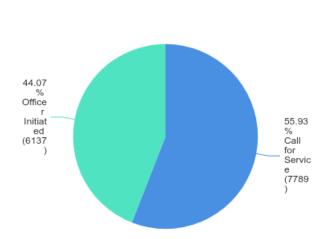

# **HQ Stats**

From 2024-01-01 11:59 PM to 2024-12-31 11:59 PM

# Housing Authority City of Milwaukee Public Safety



#### **Events**





### Activity Per Day of the Week

### **Event Types Share**

13926 Total





### **Activity Per Time of Day**



# **Activity Type Tags**

| Weapons Violation                         | 1 |  |  |  |
|-------------------------------------------|---|--|--|--|
| Theft of Vehicle                          | 1 |  |  |  |
| Reports                                   | 1 |  |  |  |
| Recovered Stolen Auto                     | 1 |  |  |  |
| Prostitution                              | 1 |  |  |  |
| Active Assailant                          | 1 |  |  |  |
| Accident                                  | 1 |  |  |  |
| Suicide                                   | 1 |  |  |  |
| Reports                                   | 1 |  |  |  |
| Public Intoxication                       | 1 |  |  |  |
| Patrol                                    | 1 |  |  |  |
| Parking Trouble