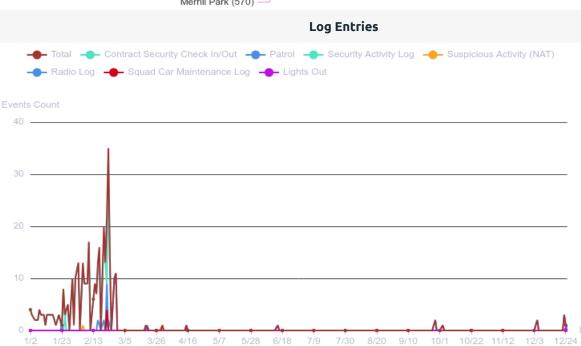

nauthorized Live In           | 7 |  |
| -<br>Disorderly Conduct             | 7 |  |
| -                                   | 7 |  |
| -<br>Trouble with Subject           | 7 |  |
| Follow Up                           | 7 |  |
| -<br>Alarm - Closing                | 7 |  |
| -<br>Theft                          | 8 |  |
| -                                   | 8 |  |
| Closing                             | 8 |  |
| -<br>Investigation                  | 8 |  |
| Check the Welfare                   | 8 |  |
| - Alarm - Medical                   | 8 |  |
| Loud Noise                          | 8 |  |
| Community Event                     | 8 |  |
| Theft from Vehicle                  | 8 |  |
| - Drug Offense                      | 8 |  |
| -                                   |   |  |











### Activity Per Day of the Week

# **Entry Types Share**

369 Total





### **Activity Per Time of Day**



### **Activity Type Tags**

#### Locations



#### **Reports**