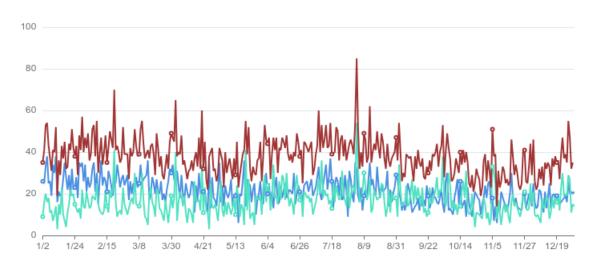

# **HQ Stats**

From 2024-01-01 11:59 PM to 2024-12-31 11:59 PM

# Housing Authority City of Milwaukee Public Safety



#### **Events**





### Activity Per Day of the Week

### **Event Types Share**

13926 Total





### **Activity Per Time of Day**



# **Activity Type Tags**

| Weapons Violation                         | 1 |  |  |  |
|-------------------------------------------|---|--|--|--|
| Theft of Vehicle                          | 1 |  |  |  |
| Reports                                   | 1 |  |  |  |
| Recovered Stolen Auto                     | 1 |  |  |  |
| Prostitution                              | 1 |  |  |  |
| Active Assailant                          | 1 |  |  |  |
| Accident                                  | 1 |  |  |  |
| Suicide                                   | 1 |  |  |  |
| Reports                                   | 1 |  |  |  |
| Public Intoxication                       | 1 |  |  |  |
| Patrol