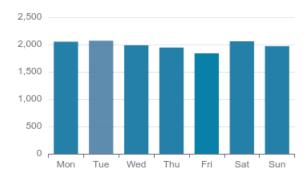

# **HQ Stats**

From 2024-01-01 11:59 PM to 2024-12-31 11:59 PM

# Housing Authority City of Milwaukee Public Safety



#### **Events**





### Activity Per Day of the Week

### **Event Types Share**

13926 Total





### **Activity Per Time of Day**



# **Activity Type Tags**

| Weapons Violation                         | 1 |  |  |  |
|-------------------------------------------|---|--|--|--|
| Theft of Vehicle                          | 1 |  |  |  |
| Reports                                   | 1 |  |  |  |
| Recovered Stolen Auto                     | 1 |  |  |  |
| Prostitution                              | 1 |  |  |  |
| Active Assailant                          | 1 |  |  |  |
| Accident                                  | 1 |  |  |  |
| Suicide                                   | 1 |  |  |  |
| Reports                                   | 1 |  |  |  |
| Public Intoxication                       | 1 |  |  |  |
| Patrol                                    | 1 |  |  |  |
| Parking Trouble