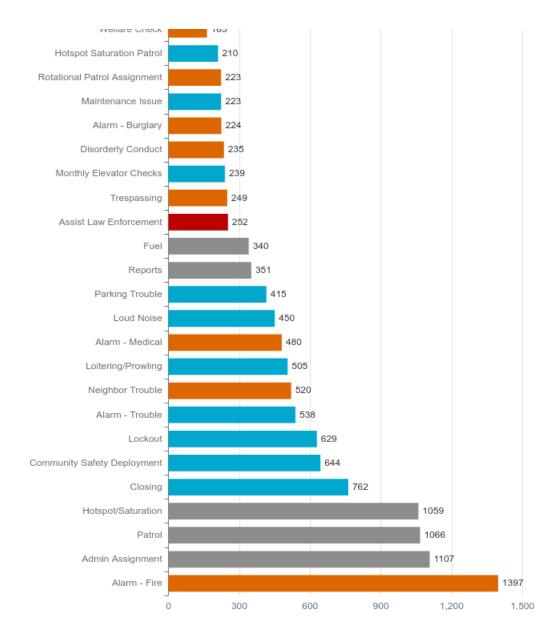

| Trouble with Subject                           | 3 |
|------------------------------------------------|---|
| - Theft                                        | 3 |
| -<br>Personal Injury                           | 3 |
| -<br>Admin Assignment                          | 3 |
| -<br>Weapons Violation                         | 3 |
| -<br>Rotational Patrol Assignment              | 3 |
| -<br>Reckless Use of a Weapon                  | 3 |
| NTN - Service Attempt                          | 3 |
| Lockout                                        | 3 |
| Drug Offense                                   | 3 |
| Community Safety Deployment                    | 3 |
| Closing                                        | 3 |
| Check the Area                                 | 3 |
| Reckless Use of a Weapon                       | 3 |
| fety Department Surveillance Camera Checks     | 3 |
| Fight _                                        | 3 |
| Assist Medical                                 | 3 |
| Alarm - Medical                                | 3 |
| Property Damage                                | 4 |
| Patrol - Central Sector -                      | 4 |
| Patrol -                                       | 4 |
| Gas Leak                                       | 4 |
| Assist Public Safety<br>-                      | 4 |
| Vehicle Crash                                  | 4 |
| Unauthorized Live In -                         | 4 |
| Mental Subject                                 | 4 |
| Loud Noise                                     | 4 |
| Lockout -                                      | 4 |
| Follow Up<br>-<br>Assist Public Safety         | 4 |
| - Monthly Elevator Checks                      | 4 |
| Convey Person/Property                         | 4 |
| - Alarm - Trouble                              | 4 |
| -<br>Vehicle Tow                               | 4 |
| -<br>Careless Use of Burning/Cooking Materials | 4 |
| -<br>Battery                                   | 4 |
| -<br>Assist Public Safety                      | 4 |
| Unescorted Guest                               | 5 |
| -<br>Reckless Use of a Weapon                  | 5 |
| Patrol - South Sector                          | 5 |
| Lockout                                        | 5 |
| Keycard Misuse                                 | 5 |
| Robbery                                        | 5 |
|                                                |   |