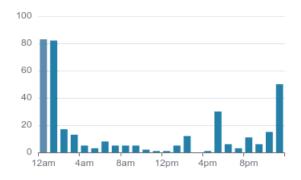

| 7 |  |
| -<br>Trouble with Subject           | 7 |  |
| Follow Up                           | 7 |  |
| -<br>Alarm - Closing                | 7 |  |
| -<br>Theft                          | 8 |  |
| -                                   | 8 |  |
| Closing                             | 8 |  |
| -<br>Investigation                  | 8 |  |
| Check the Welfare                   | 8 |  |
| - Alarm - Medical                   | 8 |  |
| Loud Noise                          | 8 |  |
| Community Event                     | 8 |  |
| Theft from Vehicle                  | 8 |  |
| - Drug Offense                      | 8 |  |
| -                                   |   |  |











### Activity Per Day of the Week

# **Entry Types Share**

369 Total





### **Activity Per Time of Day**



### **Activity Type Tags**

#### Locations



#### **Reports**