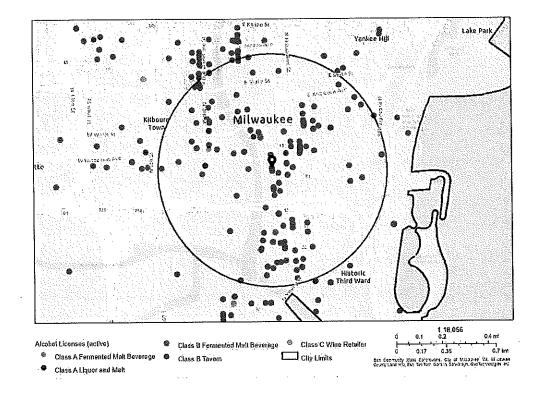

## City Concentration Map for 618 N Water St

#### Area of Interest (AOI) Information

Area: 21,862,585.64 ft2

Dec 12 2024 11:54:08 Central Standard Time

## Summary

| Name             | Gount | Area(ft²) | Length(mi) |
|------------------|-------|-----------|------------|
| Alcohol Licenses | 155   |           |            |

Establishments within a 0.5 miles radius centered on area of interest.

Tuesday, March 25, 2025