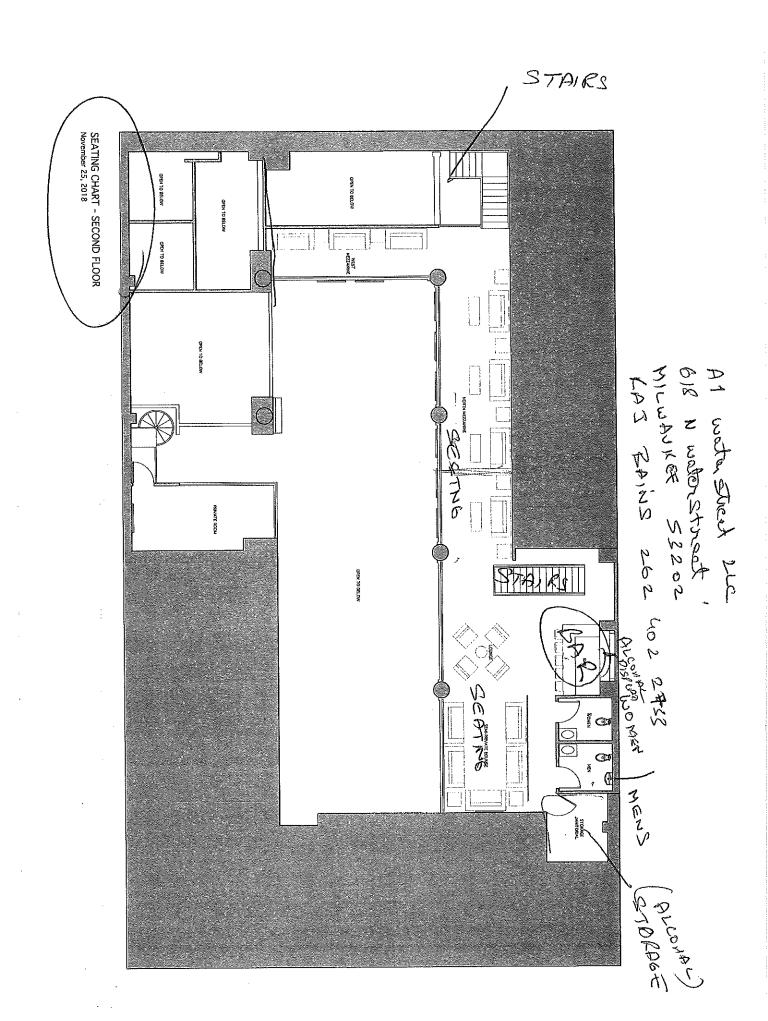

|                                                           |

Also: holds is applying for: Food Alcohol Perm Ext







# SIDEWALK DINING FACILITY

26'-0" x 8'-0" = 208 Sq Ft





# Chicken WINGS SEA SENERY OF SEPERATION AVAILABLE WITH CHOICE OF BUFFATO SERVICE CHILL CARTER FARMESAN HONE SERVICEN ANALGAN SERVICE SAN ES AND JAM. (CAN SERVICE BERGEN B

## Thin Crust PIZZA

ORIGINAL CHEESE \$14

ONE TOPPING \$15

SMOKED BBQ CHICKEN \$18

BUFFALO CHICKEN \$18

\*ADDT'LTOPPINGS (PEPPERONI, SAUSAGE, CHICKEN, STEAK, TOMATOES ONIONS, OLIVES, JALAPENOS, GREEN BELL PEPPERS ) - **\$1** 





# Battered FRENCH FRIES

A DIFFERENT SPIN ON CLASSIC FRENCH FRIES AND LIGHTLY BATTERED AND CHEESE \$2

# Loaded FRENCH FRIES

CHOICE OF CHICKEN OR VEGGIE PICO DE GALLO, LETTUCE JALAPENO, SOUR CREAM, AND HOUSE MADE PABLANO QUESO

STEAK +\$2

## Quesadilla

FLOUR TORTILLA FILLED WITH CHOICE OF: CHICKEN OR NO MEAT PICO DE GALLO,