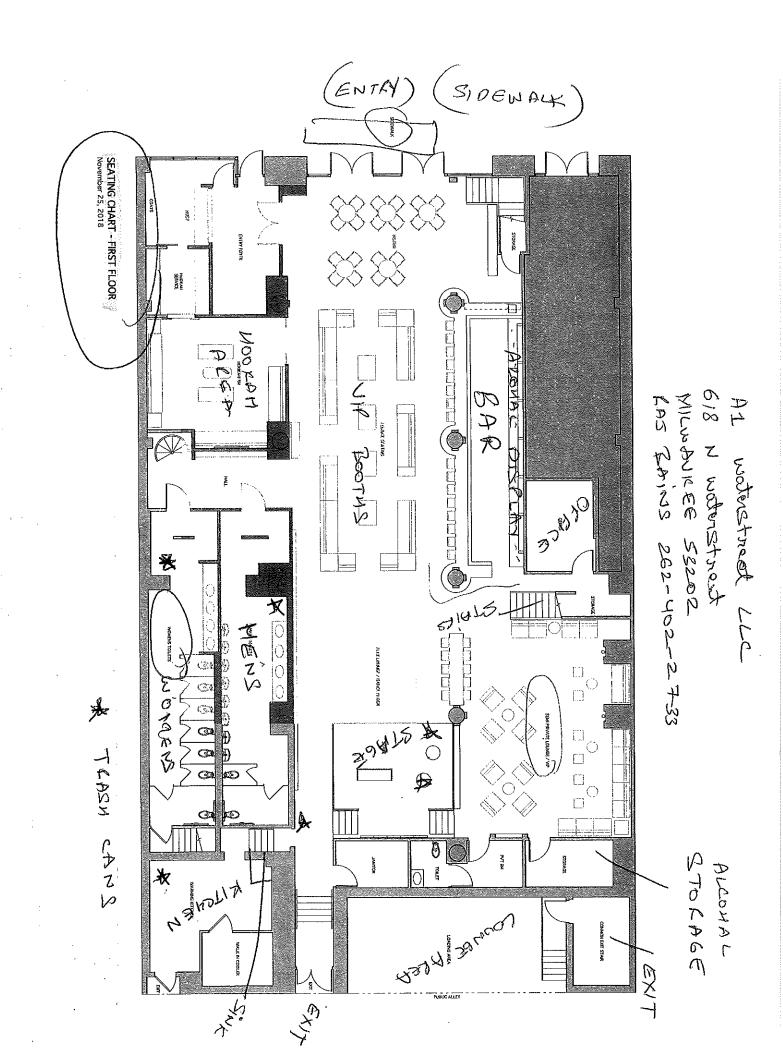

|                                                           |

Also: holds is applying for: Food Alcohol Perm Ext







# SIDEWALK DINING FACILITY

26'-0" x 8'-0" = 208 Sq Ft





# Chicken WINGS SEA SENERY OF SEPERATION AVAILABLE WITH CHOICE OF BUFFATO SERVICE CHILL CARTER FARMESAN HONE SERVICEN ANALGAN SERVICE SAN ES AND JAM. (CAN SERVICE BERGEN B

## Thin Crust PIZZA

ORIGINAL CHEESE \$14

ONE TOPPING \$15

SMOKED BBQ CHICKEN \$18

BUFFALO CHICKEN \$18

\*ADDT'LTOPPINGS (PEPPERONI, SAUSAGE, CHICKEN, STEAK, TOMATOES ONIONS, OLIVES, JALAPENOS, GREEN BELL PEPPERS ) - **\$1** 





# Battered FRENCH FRIES

A DIFFERENT SPIN ON CLASSIC FRENCH FRIES AND LIGHTLY BATTERED AND CHEESE \$2

# Loaded FRENCH FRIES

CHOICE OF CHICKEN OR VEGGIE PICO DE GALLO, LETTUCE JALAPENO, SOUR CREAM, AND HOUSE MADE PABLANO QUESO

STEAK +\$2

## Quesadilla

FLOUR TORTILLA FILLED WITH CHOICE OF: CHICKEN OR NO MEAT PICO DE GALLO