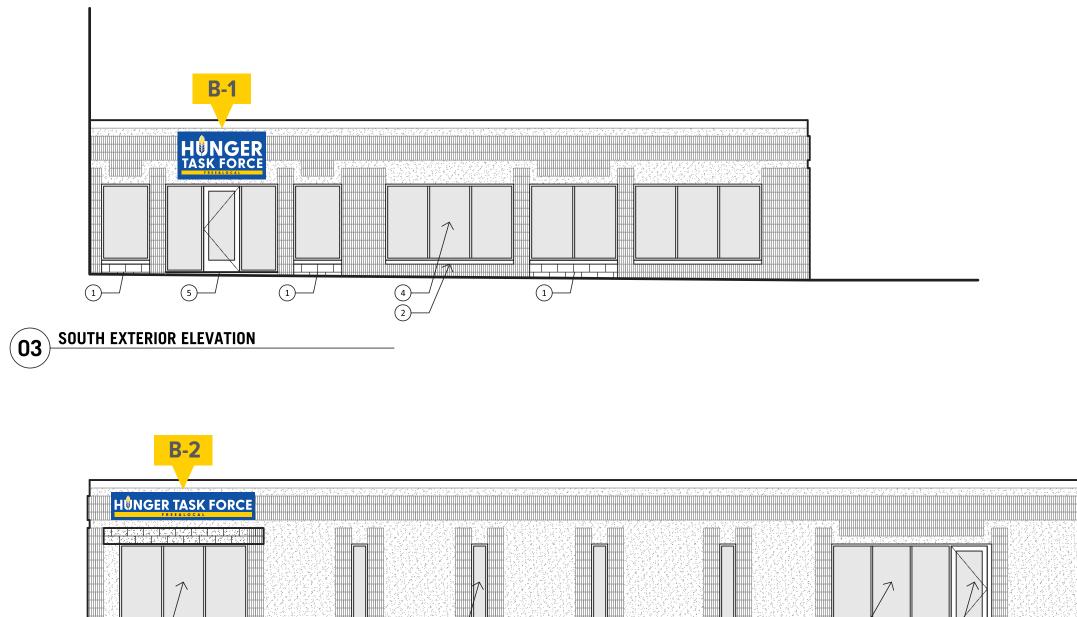

4-

ÍΤ

EAST EXTERIOR ELEVATION

(05)

4)--

5—

| ask | Force | - Kelly | Construction / | Exterior | Signage   |
|-----|-------|---------|----------------|----------|-----------|
|     |       |         | С              | ONCEPTUA | L DRAWING |

| B-1 / B-2 | Temporary Banner Placement |
|-----------|----------------------------|
|-----------|----------------------------|

| _       | Client / Location or Project / Sign Classification / Version# or Sheet / Revision# / Drawing Sta<br>HungerTaskForceMS_ELE(TB)_v01_r00_D | tus Date:<br>12-18-24 |
|---------|-----------------------------------------------------------------------------------------------------------------------------------------|-----------------------|
|         |                                                                                                                                         |                       |
| nent re | presents an approximation of materials & colors. Actual product colors may vary.                                                        | 3 of 7                |