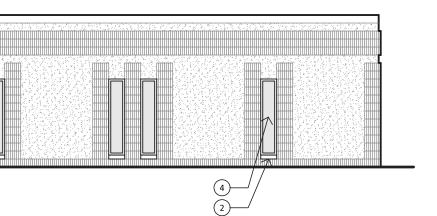

4-

ÍΤ

EAST EXTERIOR ELEVATION

(05)

4)--

5—

| ask | Force | - Kelly | Construction / | Exterior | Signage   |
|-----|-------|---------|----------------|----------|-----------|
|     |       |         | С              | ONCEPTUA | L DRAWING |

| B-1 / B-2 | Temporary Banner Placement |
|-----------|----------------------------|
|-----------|----------------------------|

| _       | Client / Location or Project / Sign Classification / Version# or Sheet / Revision# / Drawing Sta<br>HungerTaskForceMS_ELE(TB)_v01_r00_D | tus Date:<br>12-18-24 |
|---------|-----------------------------------------------------------------------------------------------------------------------------------------|-----------------------|
|         |                                                                                                                                         |                       |
| nent re | presents an approximation of materials & colors. Actual product colors may vary.                                                        | 3 of 7                |