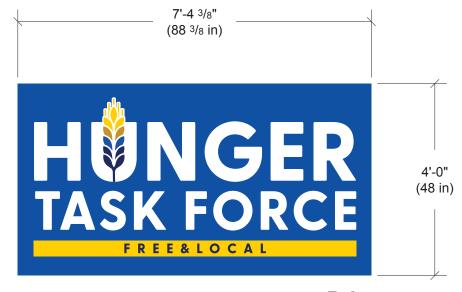

## Hunger Task Force - Kelly Construction / Exterior Signage

|                                                             | CONCEPTUAL                                                                                                                     | DRAWING           |  |  |
|-------------------------------------------------------------|--------------------------------------------------------------------------------------------------------------------------------|-------------------|--|--|
| B-1 / B-2                                                   | Temporary Banners                                                                                                              |                   |  |  |
| Two (2) Banners (                                           | One (1) of Each Size).                                                                                                         |                   |  |  |
| Non-Illuminated / Single Sided                              |                                                                                                                                |                   |  |  |
| (A) Banners<br>Digitally printed b<br>foot .                | panners with grommets approximate                                                                                              | ly every          |  |  |
| <u>Colors</u><br>Paint                                      |                                                                                                                                |                   |  |  |
| Vinyl Graphics<br>-                                         |                                                                                                                                |                   |  |  |
| (S-2) Prir<br>(S-3) Prir                                    | ucts<br>t to Match: PANTONE 2728C√<br>at to Match: PANTONE 2758C√<br>at to Match: PANTONE 1245C√<br>at to Match: PANTONE 116C√ |                   |  |  |
|                                                             |                                                                                                                                |                   |  |  |
|                                                             |                                                                                                                                |                   |  |  |
|                                                             |                                                                                                                                |                   |  |  |
|                                                             |                                                                                                                                | 1                 |  |  |
| Client / Location or Project / Sign Cla<br>HungerTaskForceM | assification / Version# or Sheet / Revision# / Drawing Status<br>S_TB_v01_r00_D                                                | Date:<br>11-15-24 |  |  |
|                                                             |                                                                                                                                |                   |  |  |