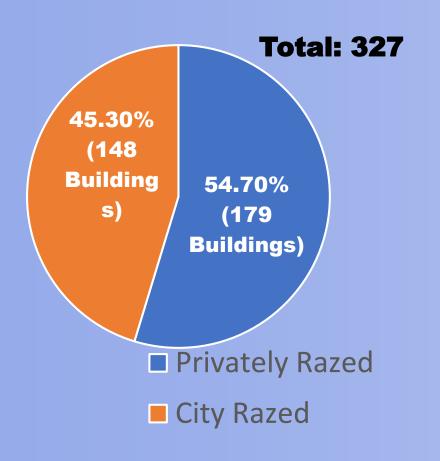

#### **Raze Information**

NEIGHBORHOOD SERVICES

Privately Razed (179 Total Properties, 300 Total Units)

**City Razed (148 Total Properties, 223 Total Units)** 

**NEIGHBORHOOD** 

**SERVICES** 