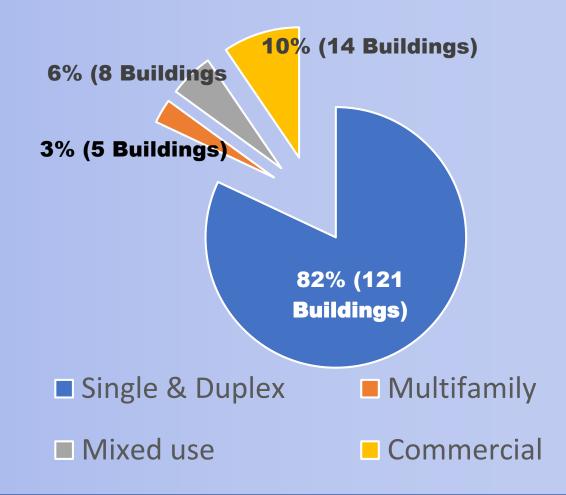

#### **Raze Information**

NEIGHBORHOOD SERVICES

Privately Razed (179 Total Properties, 300 Total Units)

**City Razed (148 Total Properties, 223 Total Units)** 

**NEIGHBORHOOD** 

**SERVICES** 