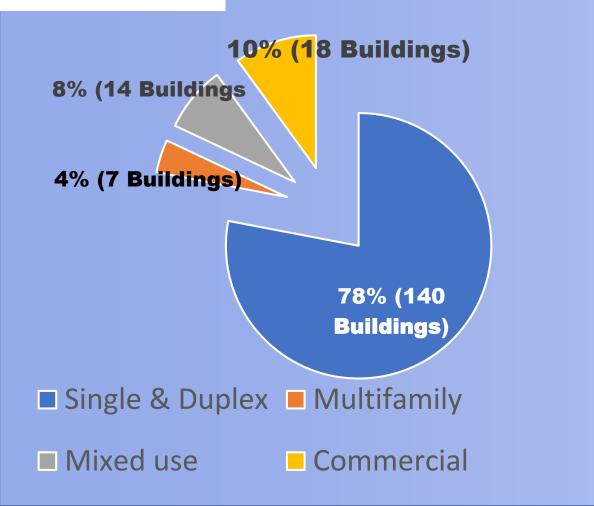

| 1             | 11    | 3.4           |
| 9                | 4                  | 3             | 7     | 2.1           |
| 10               | 7                  | 1             | 8     | 2.4           |
| 11               | 0                  | 0             | 0     | 0             |
| 12               | 26                 | 2             | 28    | 8.6           |
| 13               | 2                  | 0             | 2     | .6            |
| 14               | 1                  | 0             | 1     | .3            |
| 15               | 57                 | 45            | 102   | 31.2          |



#### **Raze Information**

NEIGHBORHOOD SERVICES

Privately Razed (179 Total Properties, 300 Total Units)

**City Razed (148 Total Properties, 223 Total Units)** 







**NEIGHBORHOOD** 

**SERVICES** 

## Razes in District 15

(2011/2012 Through 3/31/2024)



# Razes in 53206

(2011/2012 Through 3/31/2024)

Total: 97 (29.7% of City Razes)