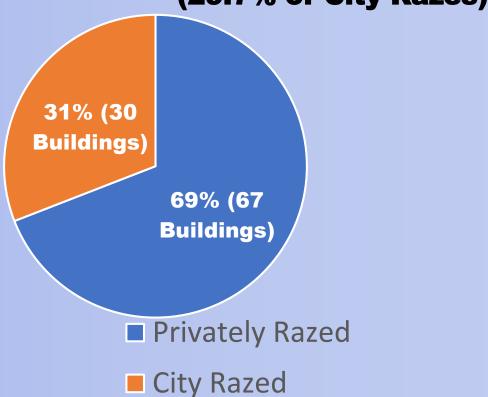

# Razes in 53206

(2011/2012 Through 3/31/2024)

Total: 97 (29.7% of City Razes)