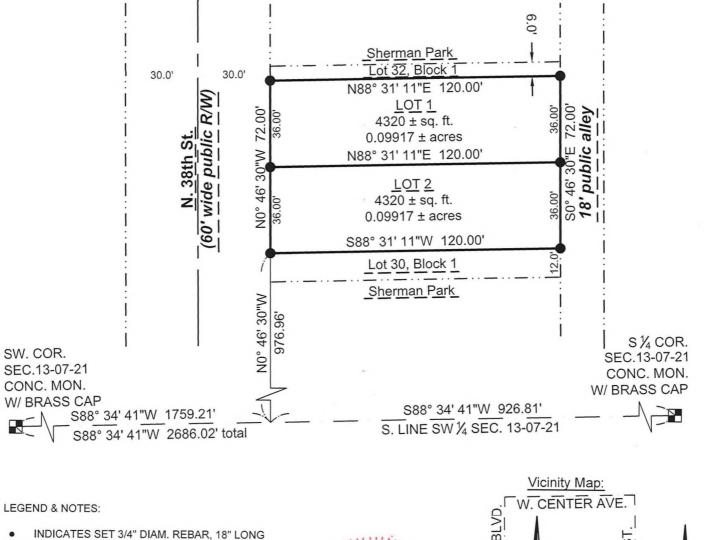

### CERTIFIED SURVEY MAP NO.

The North 18 feet of Lot 30, All of Lot 31 and the South 24 feet of Lot 32 Block 1 of Sherman Park, being a part of the Southeast ¼ of the Southwest ¼ of Section 13, Township 7 North, Range 21 East, City of Milwaukee, Milwaukee County, State of Wisconsin. Address: 2444 & 2438 N. 38th St., Milwaukee Wi

Commencing at the South 1/4 corner of said Section Thirteen (13); thence South 88°34'41" West, 926.81 feet along the South line of the Southwest 1/4 of said Section; thence North 00°46'30" West, 976.96 feet to the point of beginning of this description; thence continuing North 00°46'30" West, 72.00 feet; thence North 88°31'11" East, 120.00 feet; thence South 00°46'30" East, 72.00 feet; thence South 88°31'11" West, 120.00 feet to the point of beginning of this description.

Said parcel contains 8639 square feet or 0.19832 acres of land, more or less.

That I have made the survey, land division, and map by the direction of Sustainable Development, LLC, owner of said land.

That the map is a correct representation of all the exterior boundaries of the land surveyed and the land division thereof made.