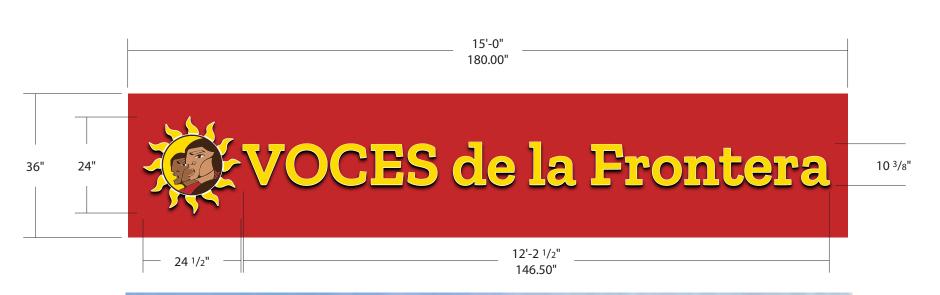

# CONCEPTUAL DRAWING

#### **Channel Letters on Pan Face**

One (1) Face Lit Channel Letter Sign Mounted to Pan Face.

Illuminated / Single Sided

Sign to have Photo Cell

## (A) Channel Letters& Logo:

3" deep aluminum returns and 1" trim cap White, .177 White Acrylic faces with 3M translucent film applied to 1st surface, White LED illumination (standard white). Letters mount flush to (B) Pan Face.

## (B) Pan Face:

Fabricated Aluminum Pan 3"+/- deep, house wiring for letters / power supplies (TBD). With aluminum angle mounting frame.

#### Colors

(PMS 200c

## Vinyl Graphics

(V-1) 3M translucent film, Yellow 3630-015 (V-2) 3M translucent digital print

### **Specialized Products**

White Acrylic

4085 North 128th Street Brookfield, WI 53005 www.LembergElectric.com Client: Voces de la Frontera

Address: 733 West Historic Mitchell Street

Location: Milwaukee, Wisconsin 53204