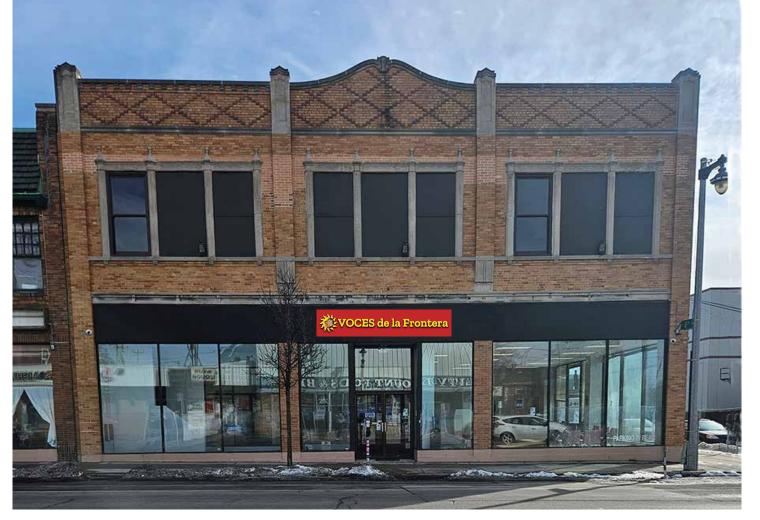

Voces de la Frontera - Historic Mitchell Street

733 West Historic Mitchell Street - Milwaukee, Wisconsin 53204

Drawing Package Title: Voces\_de\_la\_Frontera\_1\_(0).pdf

Date: 02-28-25

**Overview Photos** 

4085 North 128th Street Brookfield, WI 53005 p. 262-781-1500 www.LembergElectric.com Client: Voces de la Frontera

Address: 733 West Historic Mitchell Street

Location: Milwaukee, Wisconsin 53204

Sales Representative: Chris Till