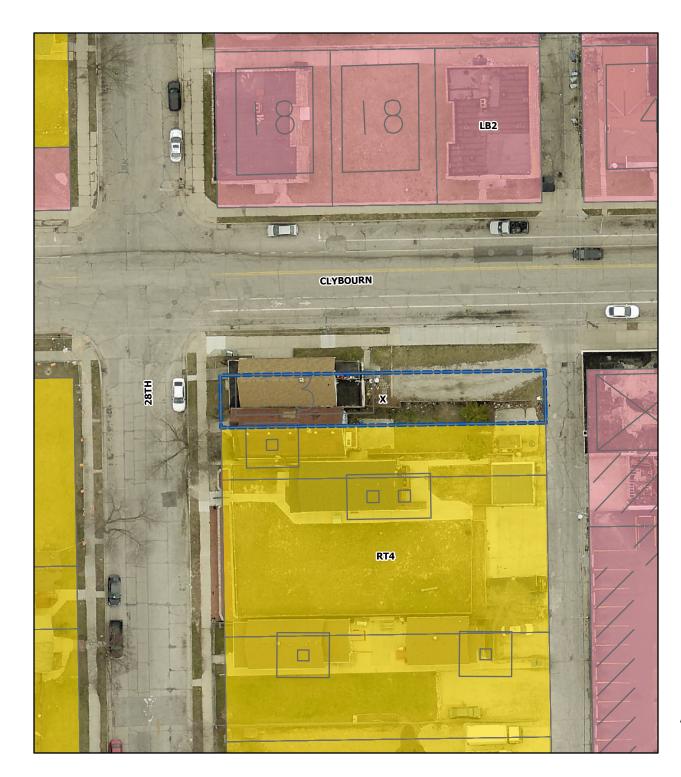

## File Number 240803 Correction of mixed zoning (RT4 and LB2) and assignment of RT4 zoning 454 N 28th St.

## LEGEND

SUBJECT SITE