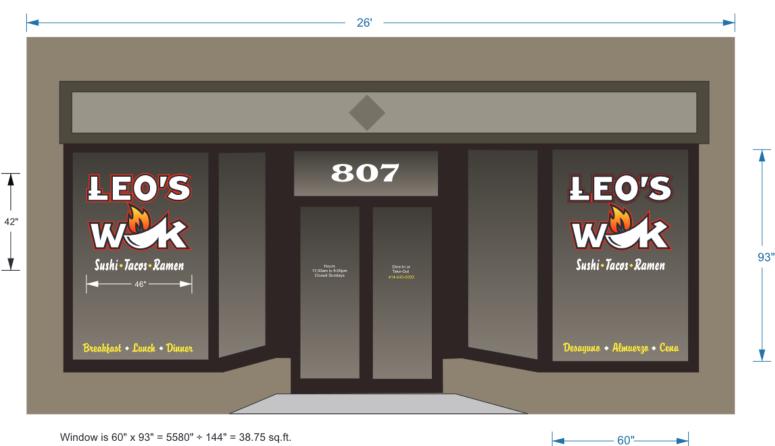

## **Vinyl Window Lettering Quote**

Page 1 of 1

2585 S. 33rd St. Milwaukee, WI 53215

Office: 414-645-2862 Dan: 414-517-4643 email: wedoawnings@sbcglobal.net

April 4, 2025

Customer: Leo's Wok | 807 W. Mitchell St. | Milwaukee, WI 53204 | Ibert (Bert) Lopez | 414-364-1381 | franslopez624@gmail.com

Allowable Sign Area is  $38.75 \div 4 = 9.6875$  sq.ft.

Logo w/Secondary Copy is 42" x 46" = 1932" ÷ 144 = 13.42 sq. ft.

Logo Only is 46" x 34" =  $1564 \div 144 = 10.86$  sq.ft.

\$750.00 + 59.25 tax = 809.25 50% down, Balance upon Completion.