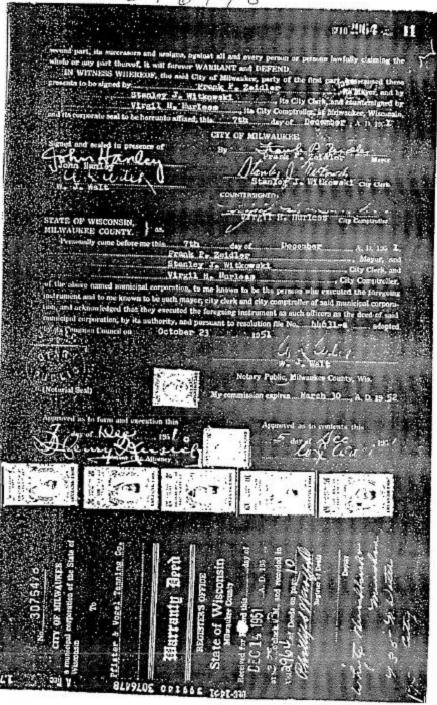

| STATE OF WISCONSIN )                                                                                                                                                                                                                                                                                                                                                                          |
|-----------------------------------------------------------------------------------------------------------------------------------------------------------------------------------------------------------------------------------------------------------------------------------------------------------------------------------------------------------------------------------------------|
| MILWAUKEE COUNTY )                                                                                                                                                                                                                                                                                                                                                                            |
| Personally came before me this day of                                                                                                                                                                                                                                                                                                                                                         |
| NOTARY PUBLIC, State of Wisconsin My Commission Expires:                                                                                                                                                                                                                                                                                                                                      |
| STATE OF WISCONSIN ) )ss. MILWAUKEE COUNTY )                                                                                                                                                                                                                                                                                                                                                  |
| Personally came before me this day of, 2008, Ronald D. Leonhardt, City Clerk of the above-named municipal corporation, to me known to be the person who executed the foregoing instrument and to me known to be such City Clerk of said municipal corporation, and acknowledged that he executed the foregoing instrument as such officer as the deed of said municipality, by its authority. |
| NOTARY PUBLIC, State of Wisconsin My Commission Expires:                                                                                                                                                                                                                                                                                                                                      |