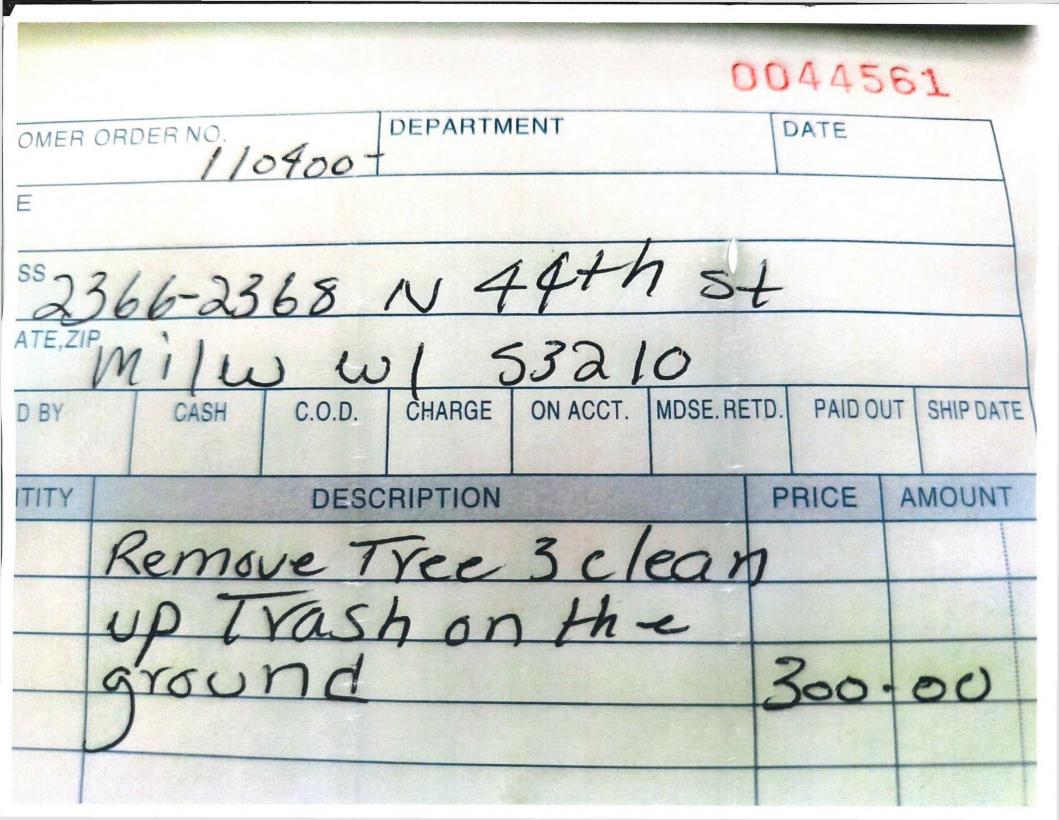

## Service Request #110400 Edit

alley, street or sidewalk where the encroachment exists.

| Created on: 08/14/2024<br>Created by: Mary Rozenberg<br>Priority: Normal<br>Permission to enter: N/A<br>Recent Work Orders for Prope                                                                                                                                                                                                                                                                                 | erty: 0 Open            |                  |  |  |  |
|----------------------------------------------------------------------------------------------------------------------------------------------------------------------------------------------------------------------------------------------------------------------------------------------------------------------------------------------------------------------------------------------------------------------|-------------------------|------------------|--|--|--|
| PROPERTY                                                                                                                                                                                                                                                                                                                                                                                                             | OWNER                   | RESIDENT         |  |  |  |
| 2366-2368 N 44th St.<br>(Duplex)                                                                                                                                                                                                                                                                                                                                                                                     | Daniel Petta            | No Unit Selected |  |  |  |
| 1 Work Order                                                                                                                                                                                                                                                                                                                                                                                                         | MPLETED NO NEED TO BILL |                  |  |  |  |
| Job Description                                                                                                                                                                                                                                                                                                                                                                                                      |                         | Print Text Email |  |  |  |
| Call Mary on this one when on site. Need completed asap. The<br>property owner needs to trim tree(s) and/or shrub(s) which interfere <b>Owner approved:</b> No<br>with cars or pedestrian traffic or are upon the public right of way.<br>Plant material on any part of the public right of way will be pruned or removed at least to the edge of<br>the<br>alley, street or sidewalk where the encroachment exists. |                         |                  |  |  |  |