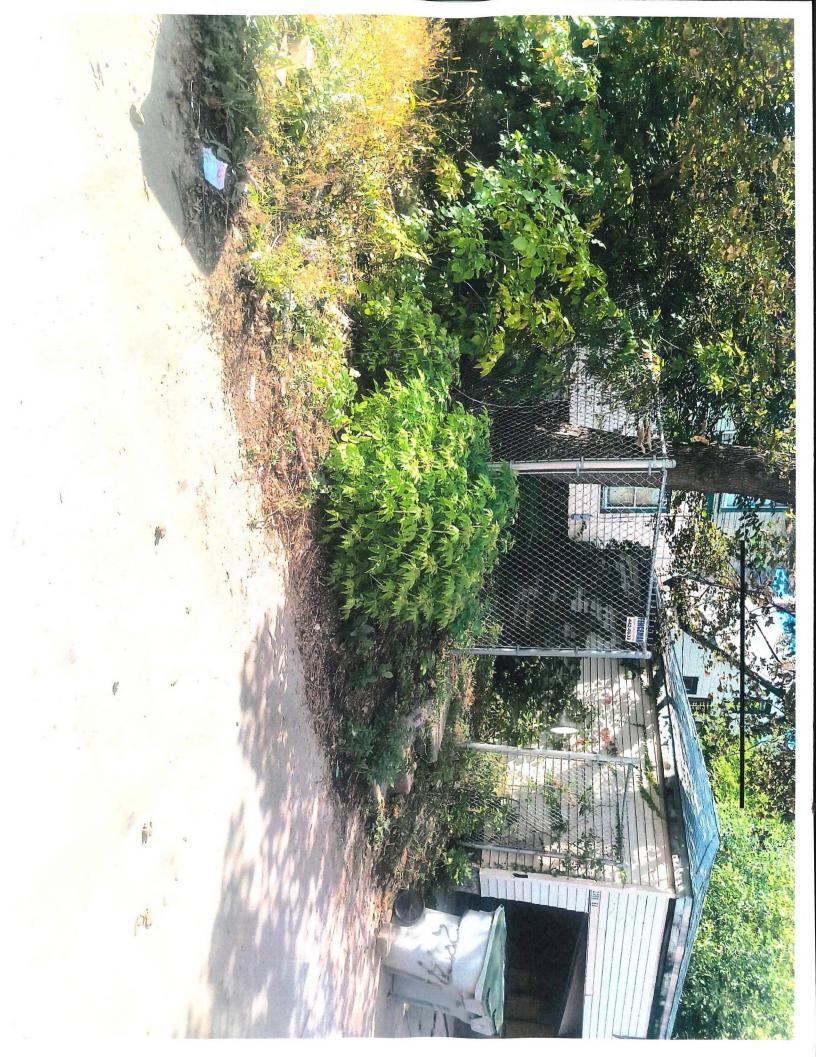

#### Description

Call Mary on this one when on site. Need completed asap. The property owner needs to trim tree(s) and/or shrub(s) which interfere with cars or pedestrian traffic or are upon the public right of way. Plant material on any part of the public right of way will be pruned or removed at least to the edge of the

alley, street or sidewalk where the encroachment exists.

| Created on: 08/14/2024<br>Created by: Mary Rozenberg<br>Priority: Normal<br>Permission to enter: N/A<br>Recent Work Orders for Prope                                                                                                                                                                                                                                                                                 | erty: 0 Open            |                  |  |  |  |
|----------------------------------------------------------------------------------------------------------------------------------------------------------------------------------------------------------------------------------------------------------------------------------------------------------------------------------------------------------------------------------------------------------------------|-------------------------|------------------|--|--|--|
| PROPERTY                                                                                                                                                                                                                                                                                                                                                                                                             | OWNER                   | RESIDENT         |  |  |  |
| 2366-2368 N 44th St.<br>(Duplex)                                                                                                                                                                                                                                                                                                                                                                                     | Daniel Petta            | No Unit Selected |  |  |  |
| 1 Work Order                                                                                                                                                                                                                                                                                                                                                                                                         | MPLETED NO NEED TO BILL |                  |  |  |  |
| Job Description                                                                                                                                                                                                                                                                                                                                                                                                      |                         | Print Text Email |  |  |  |
| Call Mary on this one when on site. Need completed asap. The<br>property owner needs to trim tree(s) and/or shrub(s) which interfere <b>Owner approved:</b> No<br>with cars or pedestrian traffic or are upon the public right of way.<br>Plant material on any part of the public right of way will be pruned or removed at least to the edge of<br>the<br>alley, street or sidewalk where the encroachment exists. |                         |                  |  |  |  |

#### Vendor Instructions

Call Mary on this one when on site. Need completed asap. The property owner needs to trim tree(s) and/or shrub(s) which interfere with cars or pedestrian traffic or are upon the public right of way. Plant material on any part of the public right of way will be pruned or removed at least to the edge of the