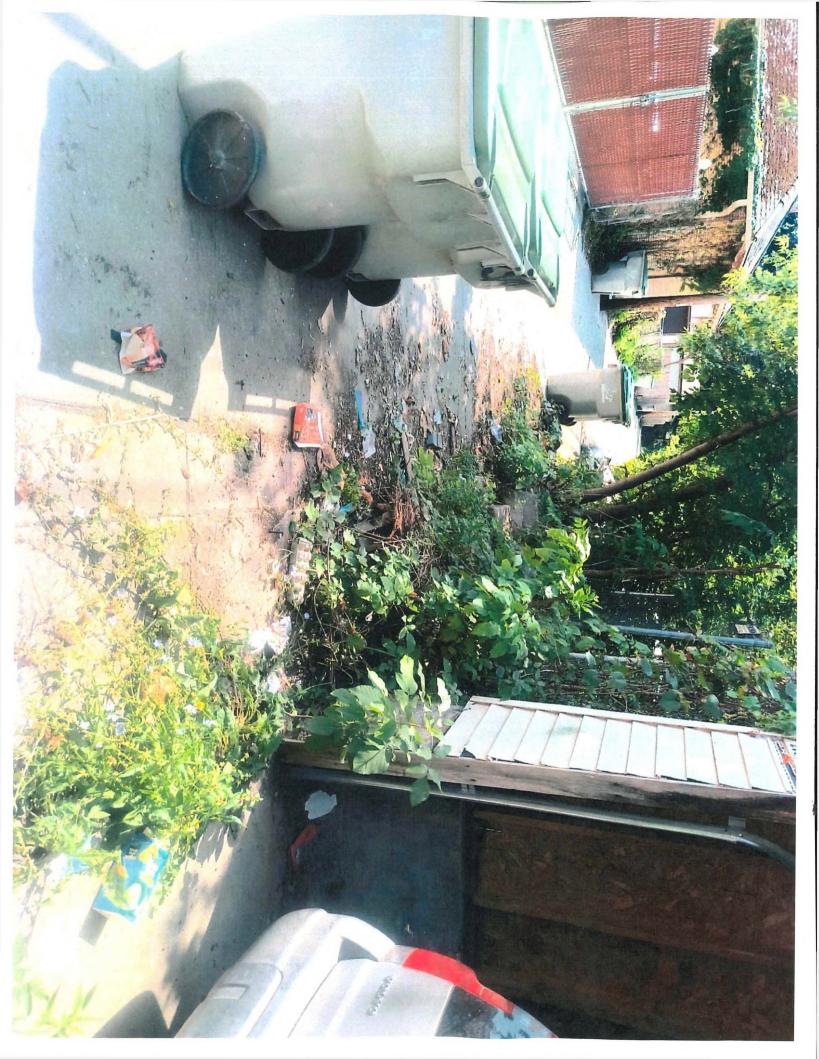

#### Description

Call Mary on this one when on site. Need completed asap. The property owner needs to trim tree(s) and/or shrub(s) which interfere with cars or pedestrian traffic or are upon the public right of way. Plant material on any part of the public right of way will be pruned or removed at least to the edge of the

alley, street or sidewalk where the encroachment exists.

| Created on: 08/14/2024<br>Created by: Mary Rozenberg<br>Priority: Normal<br>Permission to enter: N/A<br>Recent Work Orders for Prope                                                                                                                                                                                                                                                                                 | erty: 0 Open            |                  |  |  |  |
|----------------------------------------------------------------------------------------------------------------------------------------------------------------------------------------------------------------------------------------------------------------------------------------------------------------------------------------------------------------------------------------------------------------------|-------------------------|------------------|--|--|--|
| PROPERTY                                                                                                                                                                                                                                                                                                                                                                                                             | OWNER                   | RESIDENT         |  |  |  |
| 2366-2368 N 44th St.<br>(Duplex)                                                                                                                                                                                                                                                                                                                                                                                     | Daniel Petta            | No Unit Selected |  |  |  |
| 1 Work Order                                                                                                                                                                                                                                                                                                                                                                                                         | MPLETED NO NEED TO BILL |                  |  |  |  |
| Job Description                                                                                                                                                                                                                                                                                                                                                                                                      |                         | Print Text Email |  |  |  |
| Call Mary on this one when on site. Need completed asap. The<br>property owner needs to trim tree(s) and/or shrub(s) which interfere <b>Owner approved:</b> No<br>with cars or pedestrian traffic or are upon the public right of way.<br>Plant material on any part of the public right of way will be pruned or removed at least to the edge of<br>the<br>alley, street or sidewalk where the encroachment exists. |                         |                  |  |  |  |

#### Vendor Instructions

Call Mary on this one when on site. Need completed asap. The property owner needs to trim tree(s) and/or shrub(s) which interfere with cars or pedestrian traffic or are upon the public right of way. Plant material on any part of the public right of way will be pruned or removed at least to the edge of the

alley, street or sidewalk where the encroachment exists.