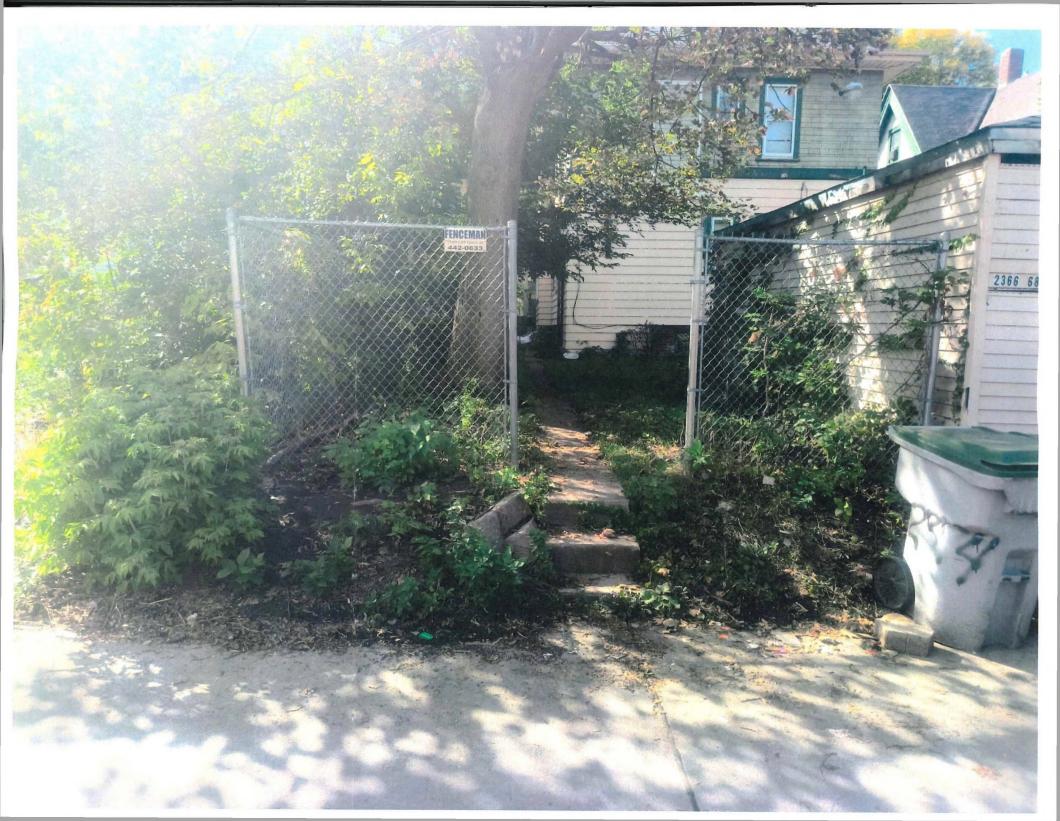

#### Description

Call Mary on this one when on site. Need completed asap. The property owner needs to trim tree(s) and/or shrub(s) which interfere with cars or pedestrian traffic or are upon the public right of way. Plant material on any part of the public right of way will be pruned or removed at least to the edge of the

alley, street or sidewalk where the encroachment exists.

| Created on: 08/14/2024<br>Created by: Mary Rozenberg<br>Priority: Normal<br>Permission to enter: N/A<br>Recent Work Orders for Prope                                                                                                                                                                                                                                                                                 | erty: 0 Open            |                  |  |  |  |
|----------------------------------------------------------------------------------------------------------------------------------------------------------------------------------------------------------------------------------------------------------------------------------------------------------------------------------------------------------------------------------------------------------------------|-------------------------|------------------|--|--|--|
| PROPERTY                                                                                                                                                                                                                                                                                                                                                                                                             | OWNER                   | RESIDENT         |  |  |  |
| 2366-2368 N 44th St.<br>(Duplex)                                                                                                                                                                                                                                                                                                                                                                                     | Daniel Petta            | No Unit Selected |  |  |  |
| 1 Work Order                                                                                                                                                                                                                                                                                                                                                                                                         | MPLETED NO NEED TO BILL |                  |  |  |  |
| Job Description                                                                                                                                                                                                                                                                                                                                                                                                      |                         | Print Text Email |  |  |  |
| Call Mary on this one when on site. Need completed asap. The<br>property owner needs to trim tree(s) and/or shrub(s) which interfere <b>Owner approved:</b> No<br>with cars or pedestrian traffic or are upon the public right of way.<br>Plant material on any part of the public right of way will be pruned or removed at least to the edge of<br>the<br>alley, street or sidewalk where the encroachment exists. |                         |                  |  |  |  |

#### Vendor Instructions

Call Mary on this one when on site. Need completed asap. The property owner needs to trim tree(s) and/or shrub(s) which interfere with cars or pedestrian traffic or are upon the public right of way. Plant material on any part of the public right of way will be pruned or removed at least to the edge of the

alley, street or sidewalk where the encroachment exists.