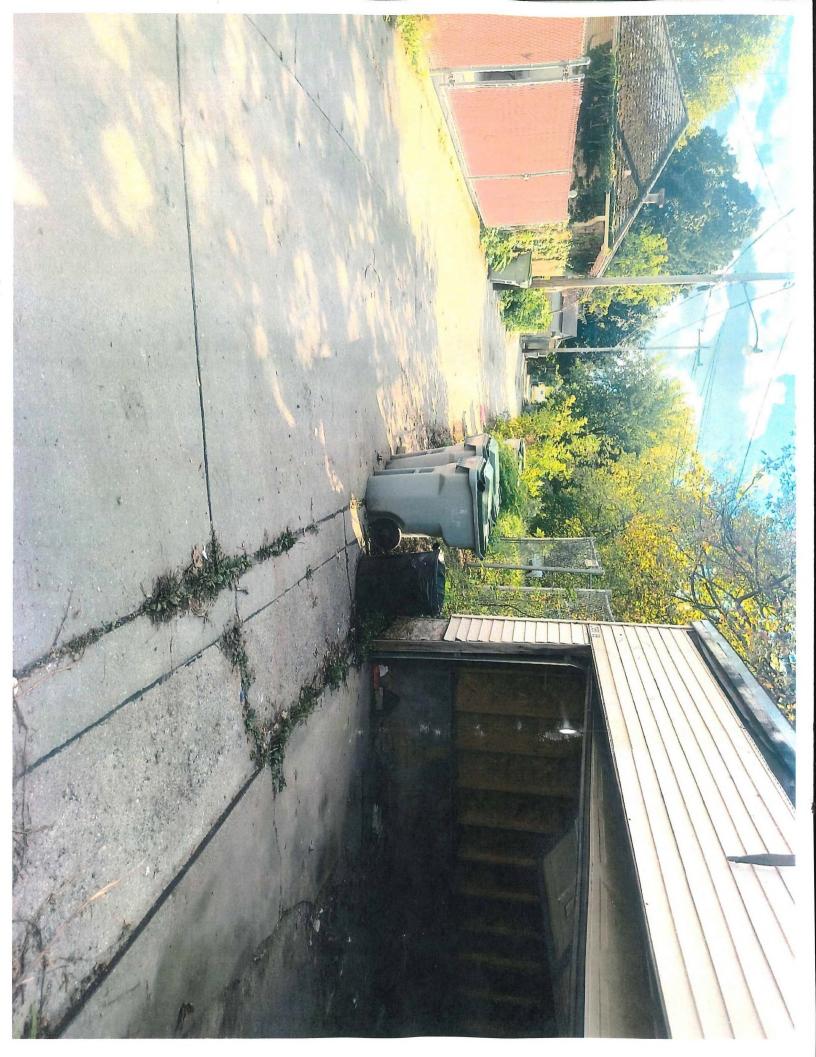

#### Description

Call Mary on this one when on site. Need completed asap. The property owner needs to trim tree(s) and/or shrub(s) which interfere with cars or pedestrian traffic or are upon the public right of way. Plant material on any part of the public right of way will be pruned or removed at least to the edge of the

alley, street or sidewalk where the encroachment exists.

| Created on: 08/14/2024<br>Created by: Mary Rozenberg<br>Priority: Normal<br>Permission to enter: N/A<br>Recent Work Orders for Prope                                                                                                                                                                                                                                                                                 | erty: 0 Open            |                  |  |  |  |
|----------------------------------------------------------------------------------------------------------------------------------------------------------------------------------------------------------------------------------------------------------------------------------------------------------------------------------------------------------------------------------------------------------------------|-------------------------|------------------|--|--|--|
| PROPERTY                                                                                                                                                                                                                                                                                                                                                                                                             | OWNER                   | RESIDENT         |  |  |  |
| 2366-2368 N 44th St.<br>(Duplex)                                                                                                                                                                                                                                                                                                                                                                                     | Daniel Petta            | No Unit Selected |  |  |  |
| 1 Work Order                                                                                                                                                                                                                                                                                                                                                                                                         | MPLETED NO NEED TO BILL |                  |  |  |  |
| Job Description                                                                                                                                                                                                                                                                                                                                                                                                      |                         | Print Text Email |  |  |  |
| Call Mary on this one when on site. Need completed asap. The<br>property owner needs to trim tree(s) and/or shrub(s) which interfere <b>Owner approved:</b> No<br>with cars or pedestrian traffic or are upon the public right of way.<br>Plant material on any part of the public right of way will be pruned or removed at least to the edge of<br>the<br>alley, street or sidewalk where the encroachment exists. |                         |                  |  |  |  |

#### Vendor Instructions

Call Mary on this one when on site. Need completed asap. The property owner needs to trim tree(s) and/or shrub(s) which interfere with cars or pedestrian traffic or are upon the public right of way. Plant material on any part of the public right of way will be pruned or removed at least to the edge of the

alley, street or sidewalk where the encroachment exists.