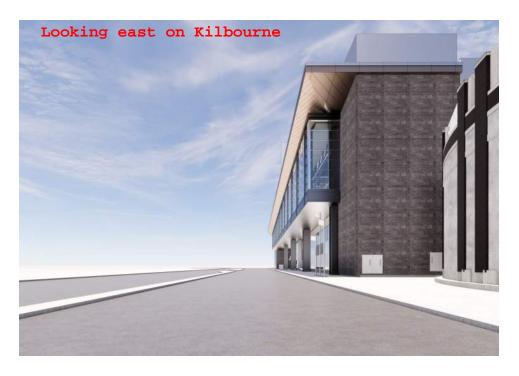

and the top of easement elevation is 103.5 feet (city datum), said parcel of land containing 9872 SF, or 0.23 Acre more or less, which is contained within a horizontal plane of which is above elevation 48.5 feet and below elevation 103.50 feet and is 55.0 feet in height and includes a volume of 542,960 Cubic Feet of air space.



2033 West Howard Ave. Milwaukee, WI 53221 Phone: 414-282-6905 Fax: 414-282-6955

#### **CENTER** DISTRICT

400 W. WISCONSIN AVE MILWAUKEE, WI 53203

#### **KILBOURN AVE AIR RIGHTS EASEMENT EXHIBIT A**

Milwaukee, Wl

| DESIGN BY:         | CEI PROJECT: |
|--------------------|--------------|
| DLK                | 60-12124     |
| DRAWN BY:          | DATE:        |
| MDG                | 12-13-2021   |
| CHECKED BY:<br>DLK | SHEET NO:    |





NORTH ELEVATION