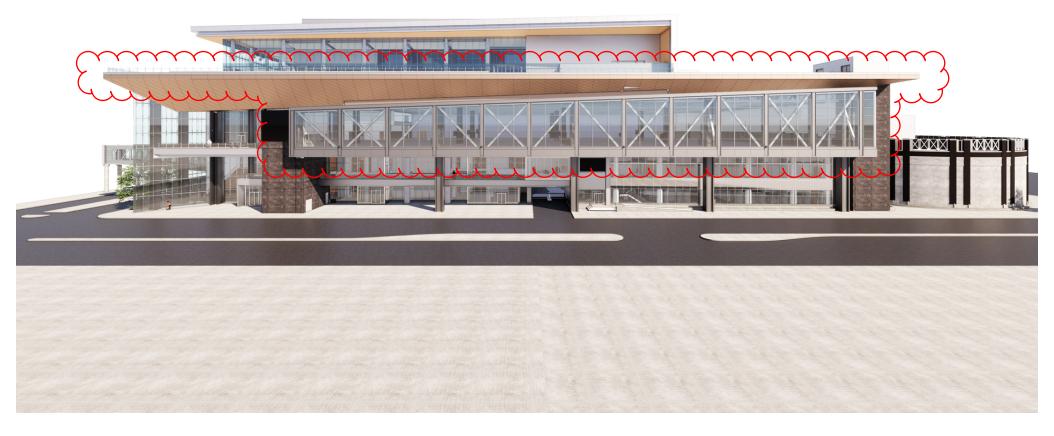

#### KILBOURN AVE AIR RIGHTS EASEMENT

A cube of air space above a parcel of land located in in the Southeast ¼ of the Northwest ¼ Section and the Southwest ¼ of the Northeast ¼ of Section 29, Township 7 North, Range 22 East, in the City of Milwaukee, Milwaukee County, Wisconsin, more particularly described as follows:

Commencing at the Northwest corner of Parcel 1 of CSM No. 6244; thence N 89°21'25" E along the north line of said Parcel 1, 155.84 feet to the point of beginning of the KILBOURN AVE AIR RIGHTS EASEMENT, the ground elevation is 13.7 feet (city datum), the bottom of easement elevation is 48.5 feet (city datum), and the top of easement elevation is 103.5 feet (city datum); thence N 89°21'25" E. 517.52 feet where the ground elevation is 10.8 feet (city datum), the bottom of easement elevation is 48.5 feet (city datum), and the top of easement elevation is 103.5 feet (city datum); thence N 00°43'00" W, 19.42 feet where the ground elevation is 10.7 feet (city datum), the bottom of easement elevation is 48.5 feet (city datum), and the top of easement elevation is 103.5 feet (city datum); thence S 89°16'47" W, 517.52 feet where the ground elevation is 13.0 feet (city datum), the bottom of easement elevation is 48.5 feet (city datum), and the top of easement elevation is 103.5 feet (city datum); thence S 00°43'13" E, 18.73 feet to the point of beginning, where the ground elevation is 13.7 feet (city datum), the bottom of easement elevation is 48.5 feet (city datum), and the top of easement elevation is 103.5 feet (city datum), said parcel of land containing 9872 SF, or 0.23 Acre more or less, which is contained within a horizontal plane of which is above elevation 48.5 feet and below elevation 103.50 feet and is 55.0 feet in height and includes a volume of 542,960 Cubic Feet of air space.