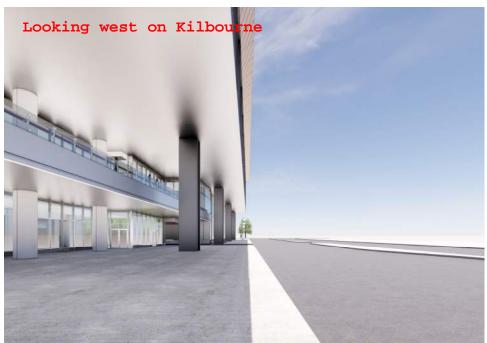

nd the top of easement elevation is 103.5 feet (city datum), said parcel of land containing 9872 SF, or 0.23 Acre more or less, which is contained within a horizontal plane of which is above elevation 48.5 feet and below elevation 103.50 feet and is 55.0 feet in height and includes a volume of 542,960 Cubic Feet of air space.



2033 West Howard Ave. Milwaukee, WI 53221 Phone: 414-282-6905 Fax: 414-282-6955

#### **CENTER** DISTRICT

400 W. WISCONSIN AVE MILWAUKEE, WI 53203

#### **KILBOURN AVE AIR RIGHTS EASEMENT EXHIBIT A**

Milwaukee, Wl

| DESIGN BY:         | CEI PROJECT: |
|--------------------|--------------|
| DLK                | 60-12124     |
| DRAWN BY:          | DATE:        |
| MDG                | 12-13-2021   |
| CHECKED BY:<br>DLK | SHEET NO:    |





NORTH ELEVATION