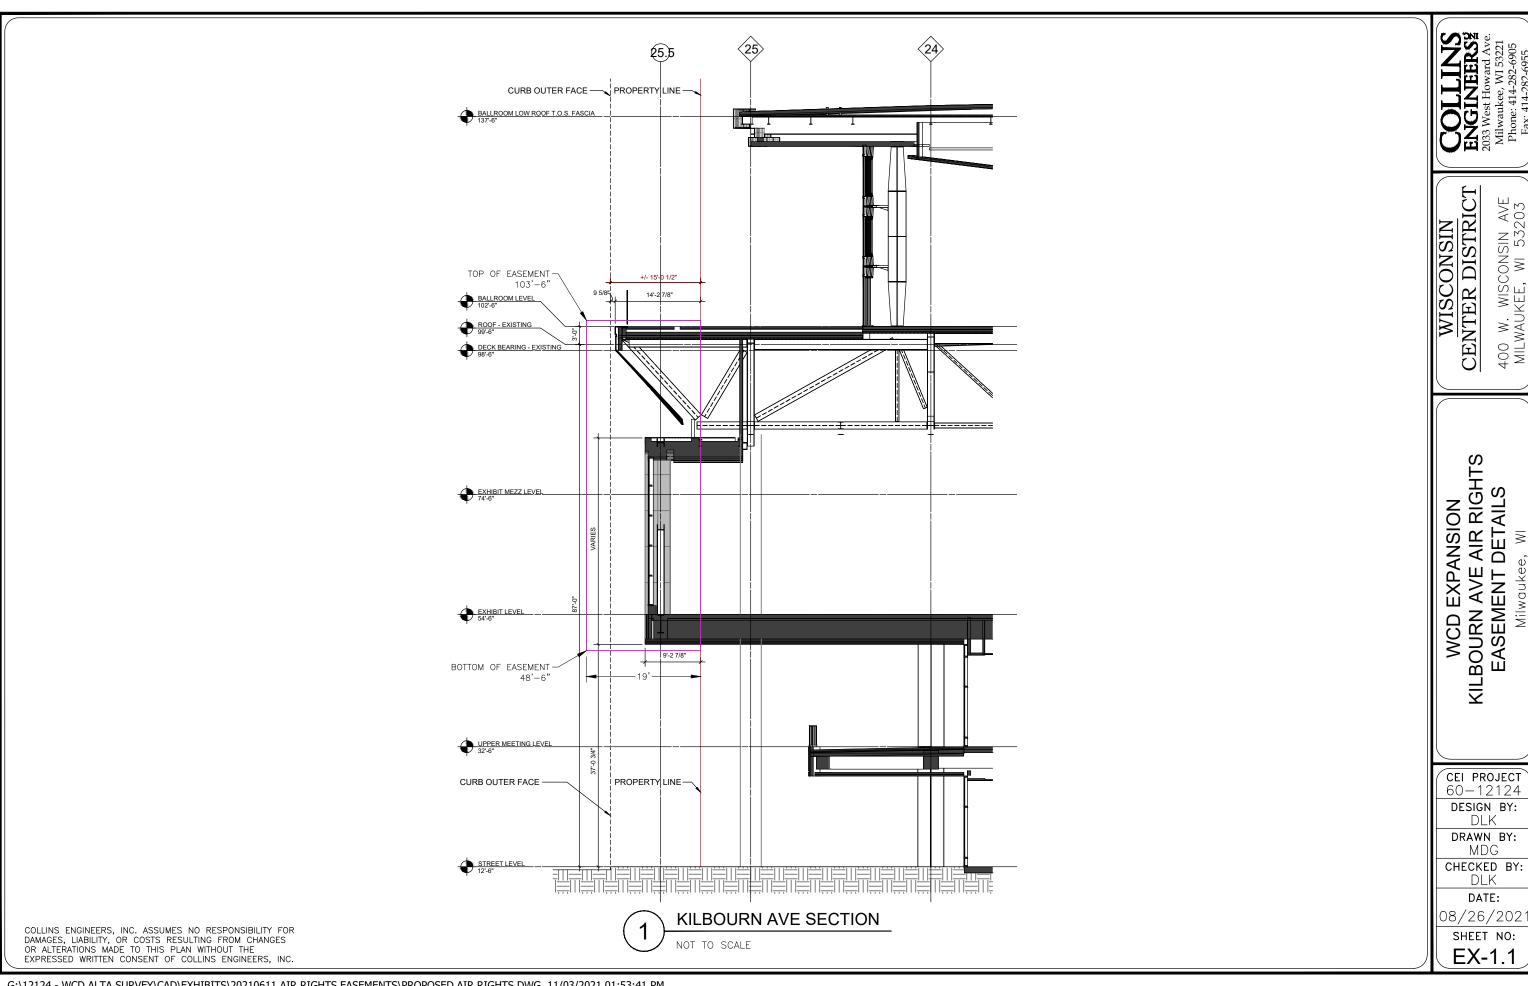

#### KILBOURN AVE AIR RIGHTS EASEMENT

A cube of air space above a parcel of land located in in the Southeast ¼ of the Northwest ¼ Section and the Southwest ¼ of the Northeast ¼ of Section 29, Township 7 North, Range 22 East, in the City of Milwaukee, Milwaukee County, Wisconsin, more particularly described as follows:

Commencing at the Northwest corner of Parcel 1 of CSM No. 6244; thence N 89°21'25" E along the north line of said Parcel 1, 155.84 feet to the point of beginning of the KILBOURN AVE AIR RIGHTS EASEMENT, the ground elevation is 13.7 feet (city datum), the bottom of easement elevation is 48.5 feet (city datum), and the top of easement elevation is 103.5 feet (city datum); thence N 89°21'25" E. 517.52 feet where the ground elevation is 10.8 feet (city datum), the bottom of easement elevation is 48.5 feet (city datum), and the top of easement elevation is 103.5 feet (city datum); thence N 00°43'00" W, 19.42 feet where the ground elevation is 10.7 feet (city datum), the bottom of easement elevation is 48.5 feet (city datum), and the top of easement elevation is 103.5 feet (city datum); thence S 89°16'47" W, 517.52 feet where the ground elevation is 13.0 feet (city datum), the bottom of easement elevation is 48.5 feet (city datum), and the top of easement elevation is 103.5 feet (city datum); thence S 00°43'13" E, 18.73 feet to the point of beginning, where the ground elevation is 13.7 feet (city datum), the bottom of easement elevation is 48.5 feet (city datum), and the top of easement elevation is 103.5 feet (city datum), said parcel of land containing 9872 SF, or 0.23 Acre more or less, which is contained within a horizontal plane of which is above elevation 48.5 feet and below elevation 103.50 feet and is 55.0 feet in height and includes a volume of 542,960 Cubic Feet of air space.

#### **CENTER** DISTRICT

400 W. WISCONSIN AVE MILWAUKEE, WI 53203

#### **KILBOURN AVE AIR RIGHTS EASEMENT EXHIBIT A**

Milwaukee, Wl

| DESIGN BY:         | CEI PROJECT: |
|--------------------|--------------|
| DLK                | 60-12124     |
| DRAWN BY:          | DATE:        |
| MDG                | 12-13-2021   |
| CHECKED BY:<br>DLK | SHEET NO:    |