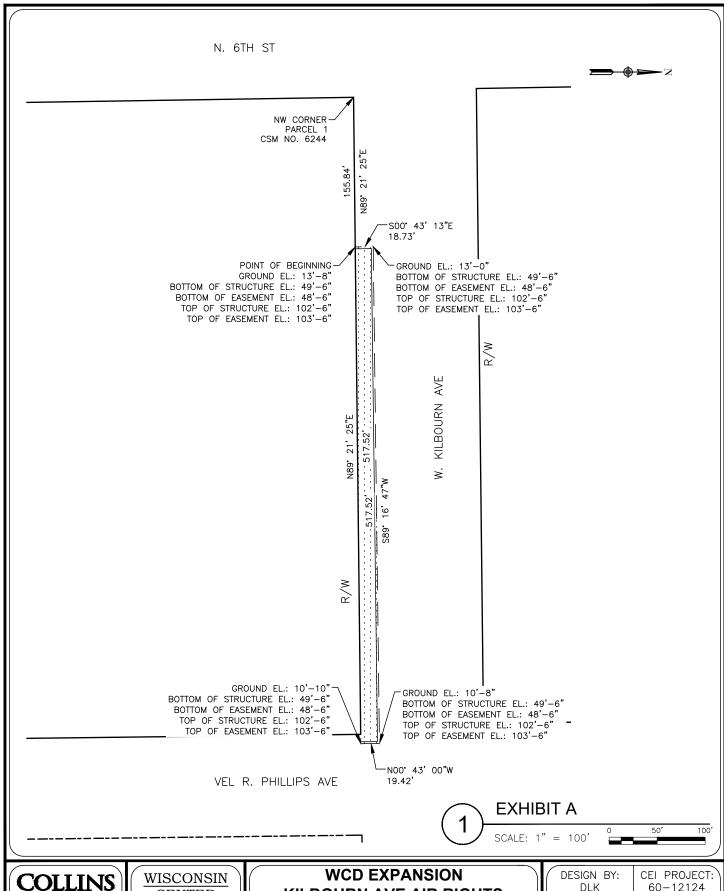

#### KILBOURN AVE AIR RIGHTS EASEMENT

A cube of air space above a parcel of land located in in the Southeast ¼ of the Northwest ¼ Section and the Southwest ¼ of the Northeast ¼ of Section 29, Township 7 North, Range 22 East, in the City of Milwaukee, Milwaukee County, Wisconsin, more particularly described as follows:

Commencing at the Northwest corner of Parcel 1 of CSM No. 6244; thence N 89°21'25" E along the north line of said Parcel 1, 155.84 feet to the point of beginning of the KILBOURN AVE AIR RIGHTS EASEMENT, the ground elevation is 13.7 feet (city datum), the bottom of easement elevation is 48.5 feet (city datum), and the top of easement elevation is 103.5 feet (city datum); thence N 89°21'25" E. 517.52 feet where the ground elevation is 10.8 feet (city datum), the bottom of easement elevation is 48.5 feet (city datum), and the top of easement elevation is 103.5 feet (city datum); thence N 00°43'00" W, 19.42 feet where the ground elevation is 10.7 feet (city datum), the bottom of easement elevation is 48.5 feet (city datum), and the top of easement elevation is 103.5 feet (city datum); thence S 89°16'47" W, 517.52 feet where the ground elevation is 13.0 feet (city datum), the bottom of easement elevation is 48.5 feet (city datum), and the top of easement elevation is 103.5 feet (city datum); thence S 00°43'13" E, 18.73 feet to the point of beginning, where the ground elevation is 13.7 feet (city datum), the bottom of easement elevation is 48.5 feet (city datum), and the top of easement elevation is 103.5 feet (city datum), said parcel of land containing 9872 SF, or 0.23 Acre more or less, which is contained within a horizontal plane of which is above elevation 48.5 feet and below elevation 103.50 feet and is 55.0 feet in height and includes a volume of 542,960 Cubic Feet of air space.

#### **KILBOURN AVE AIR RIGHTS EASEMENT EXHIBIT A**

Milwaukee, Wl

| DESIGN BY:         | CEI PROJECT: |
|--------------------|--------------|
| DLK                | 60-12124     |
| DRAWN BY:          | DATE:        |
| MDG                | 12-13-2021   |
| CHECKED BY:<br>DLK | SHEET NO:    |