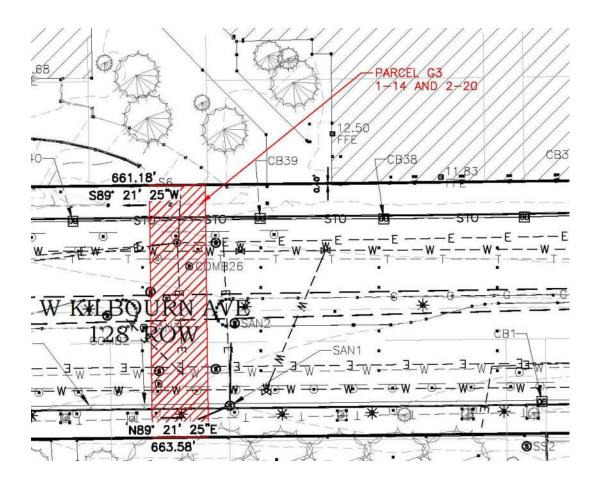

# ALTA/ACSM LAND TITLE SURVEY BEING IN THE SOUTHEAST 1/4 OF THE NORTHWEST 1/4 AND THE SOUTHWEST 1/4 OF THE NORTHEAST 1/4 OF SECTION 29, TOWNSHIP 7 NORTH, RANGE 20 EAST, IN THE CITY OF MILWAUKEE, MILWAUKEE COUNTY, WISCONSIN. N. LINE OF NE 1/4 OF SECTION 29-7-22 20194603870 - W. STATE ST. 20194603905 - N. 6TH ST. 20194603925 - N. 4TH ST. SKYWALK Building Sq. Ft. = 19260 STORM 106-BLOCK 53 CATCH 12 BLOCK 54 CATCH 92 —COMB23 S. LINE OF NW 1/4 OF SECTION 29-7-22 Center Witness 29-7-19 29-7-19 Falls in Building Brass Cap in Sidewalk ALTA/ACSM AREA 2 PARCEL 2 **EASEMENT DETAIL** COLLINS ENGINEERS, INC. ASSUMES NO RESPONSIBILITY FOR DAMAGES, LIABILITY, OR COSTS RESULTING FROM CHANGES OR ALTERATIONS MADE TO THIS PLAN WITHOUT THE EXPRESSED WRITTEN CONSENT OF COLLINS ENGINEERS, INC.

#### **DIGGERS HOTLINE:**

DIGGERS HOTLINE PLANNING-LOCATE REQUESTS WERE PLACED ON FIELD LOCATIONS WERE COMPARED TO AS BUILT PLANS AND UNMARKED UTILITIES WERE ADDED WHEREVER POSSIBLE.

TICKET NUMBERS: 20194603779 - W. WISCONSIN AVE. 20194603820 - W. WELLS ST. 20194603850 - W. KILBOURN AVE.

#### BENCH MARK INFORMATION:

HYDRANT AT THE SE CORNER OF 4TH ST. AND KILBOURN ST. N. BOLT TOP FLANGE, ELEV.: 12.07

HYDRANT AT THE SW CORNER OF 6TH ST. AND KILBOURN ST. N. BOLT TOP FLANGE, ELEV.: 17.23