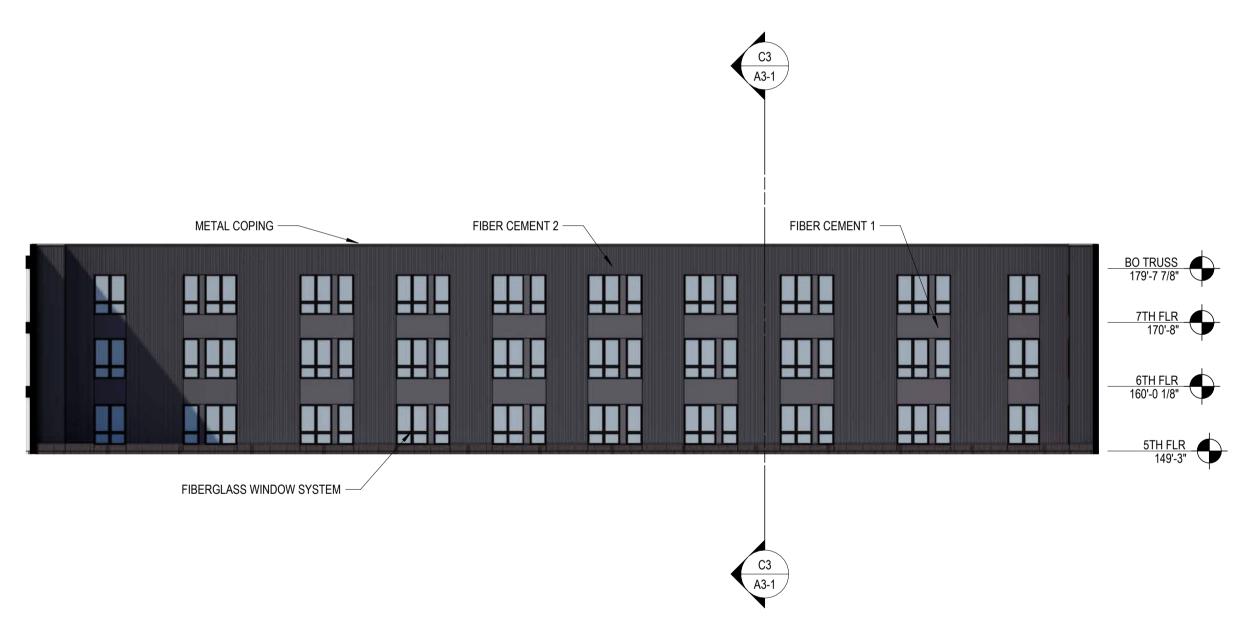

PRECAST CAP

- METAL PANEL 1

- PRECAST SILL

- METAL CANOPY

PRECAST PLANTER

FIBER CEMENT PANEL 1

SHEET INFORMATION

PROJECT MANAGER

PROJECT NUMBER

**ELEVATIONS** 

A2-

© 2024 Eppstein Uhen Architects, Inc

2 4

— STOREFRONT WINDOW SYSTEM

PRECAST BASE

H

WEST ELEVATION - OVERALL DPD

1/16" = 1'-0" | A2-1

MASONRY 3

MASONRY 2 -

WINDOW SYSTEM -

NORTH ELEVATION - OVERALL

1/16" = 1'-0" | A2-2

6