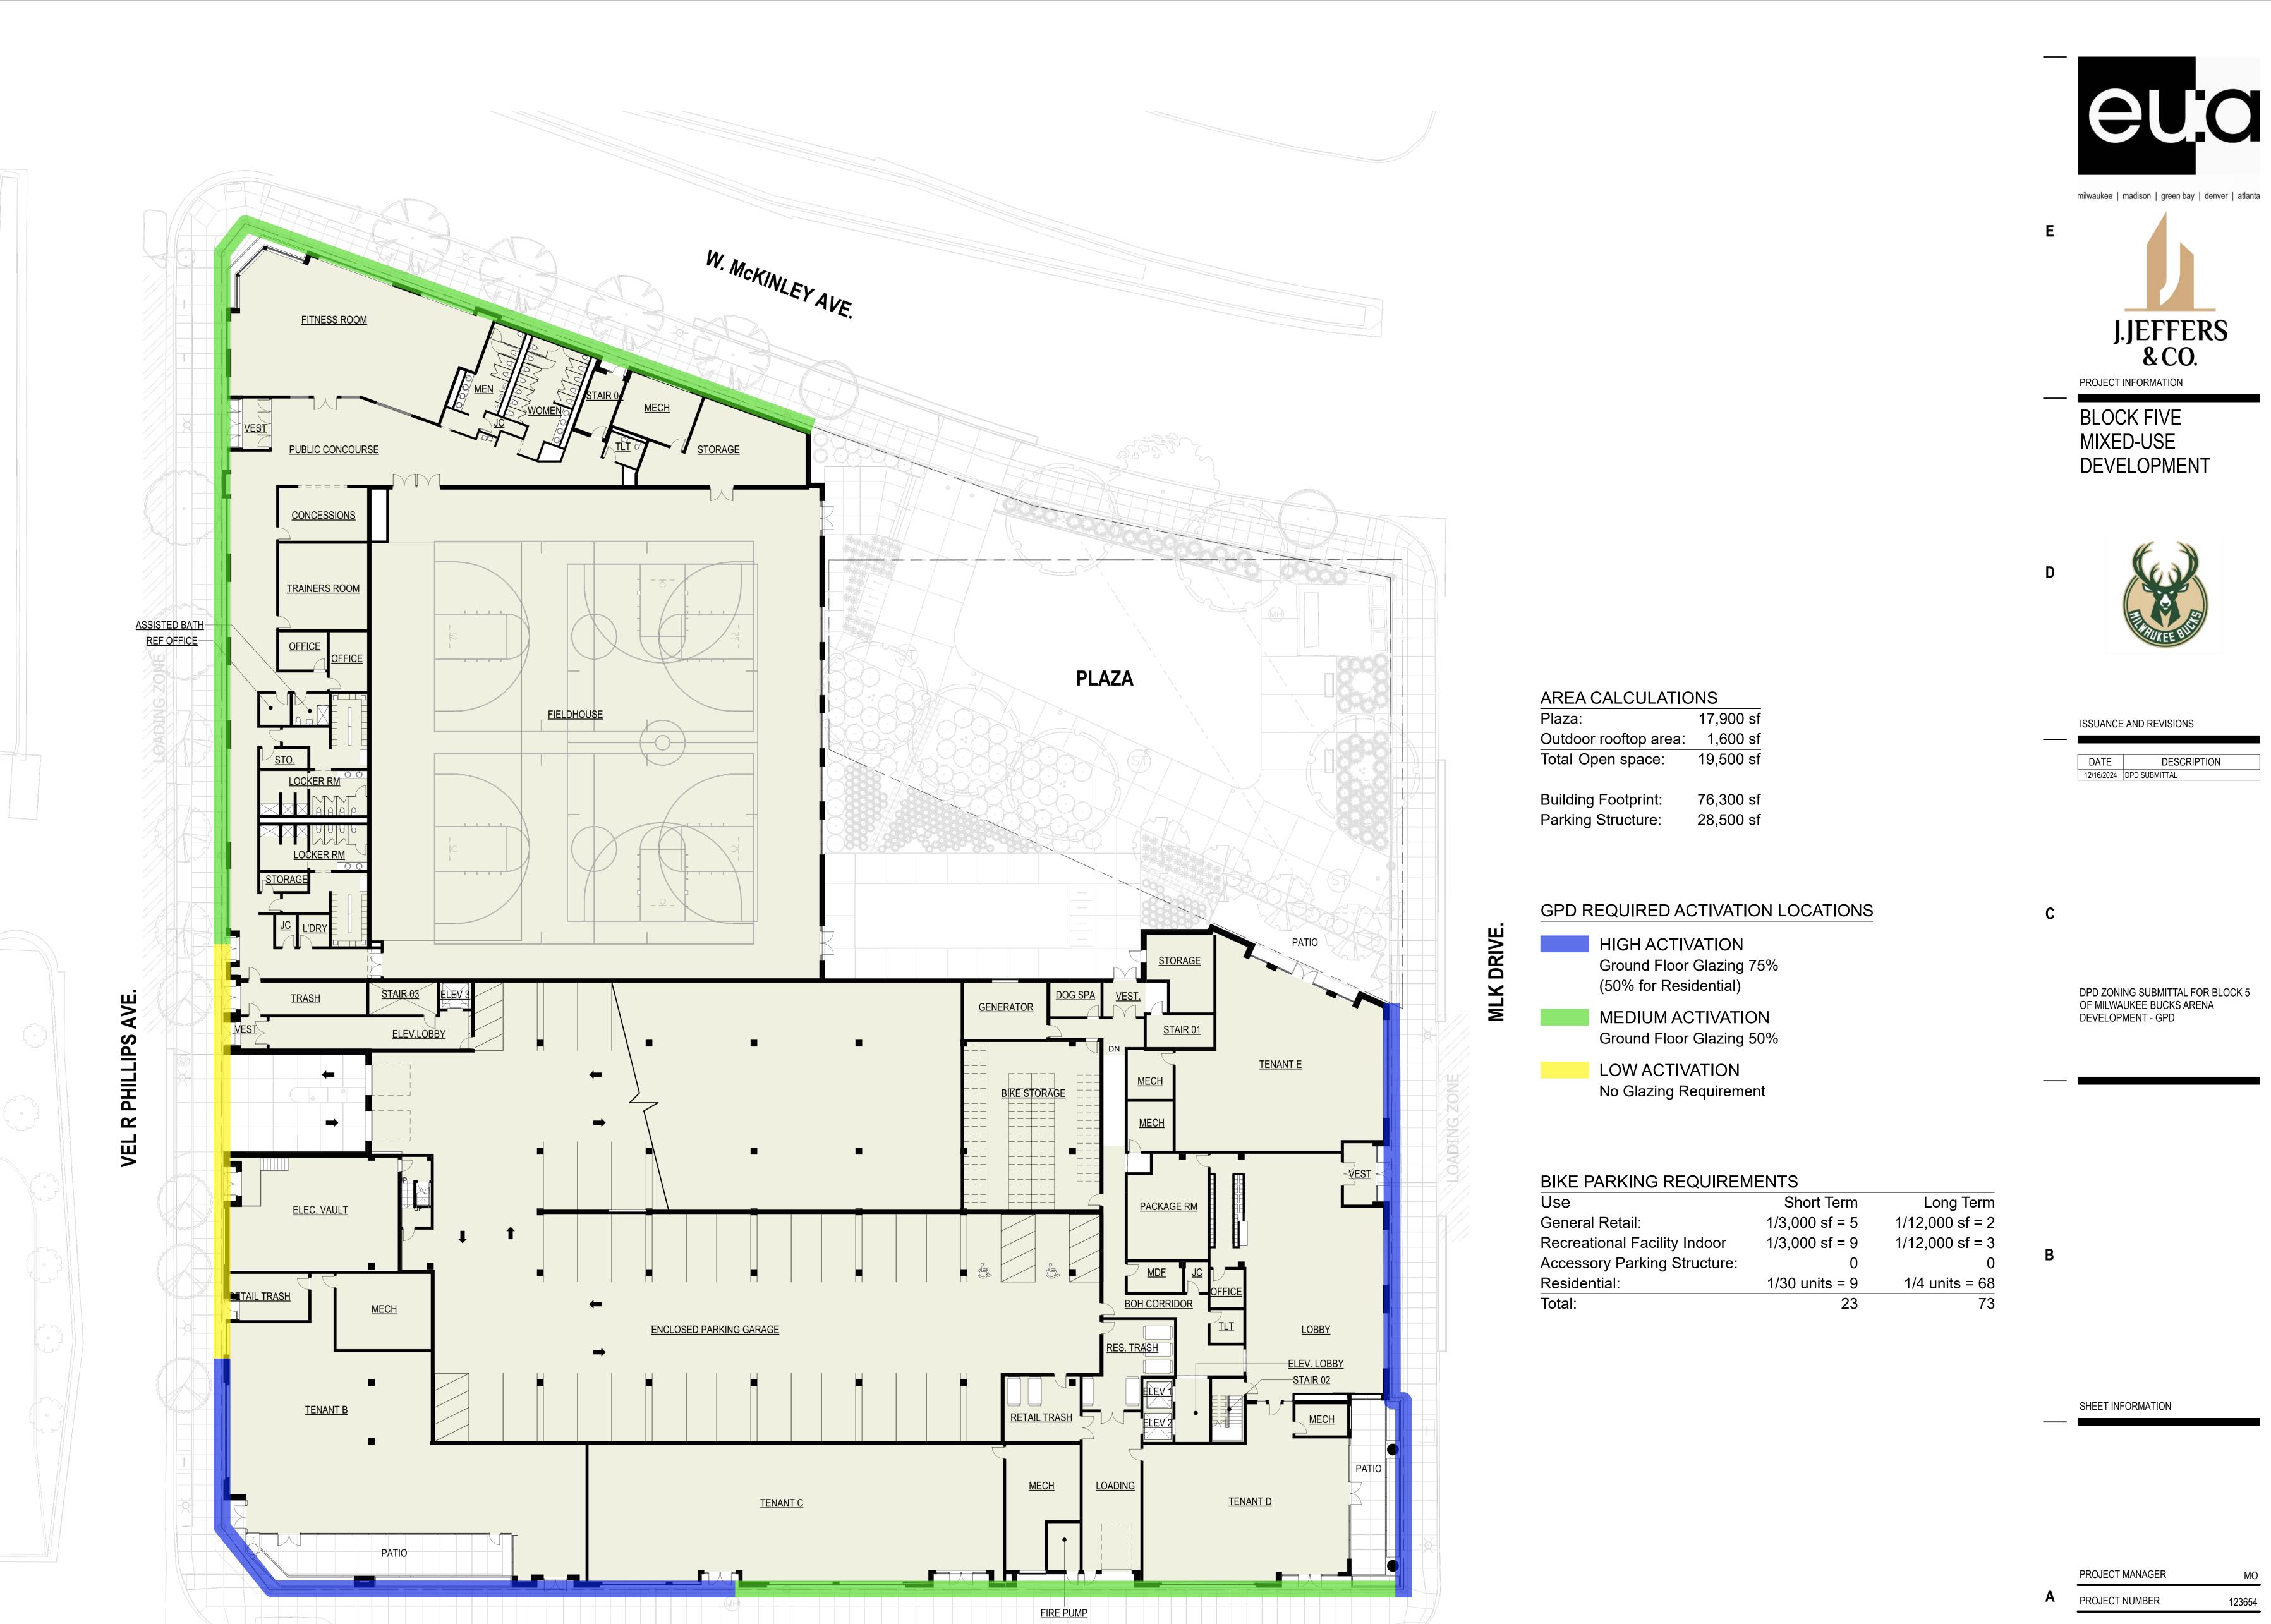

#### **GPD** Required Activation Location

HIGH ACTIVATION
Ground Floor Glazing 75%
(50% for Residential)

MEDIUM ACTIVATION
Ground Floor Glazing 50%

LOW ACTIVATION

No Glazing Requirement

DPD ZONING SUBMITTAL FOR BLOCK 5 OF MILWAUKEE BUCKS ARENA DEVELOPMENT - GPD

В

SHEET INFORMATION

PROJECT MANAGER MC
PROJECT NUMBER 123654

STREET ACTIVATION & SIGNAGE

**A2-6** 

E

J.JEFFERS & CO.

PROJECT INFORMATION