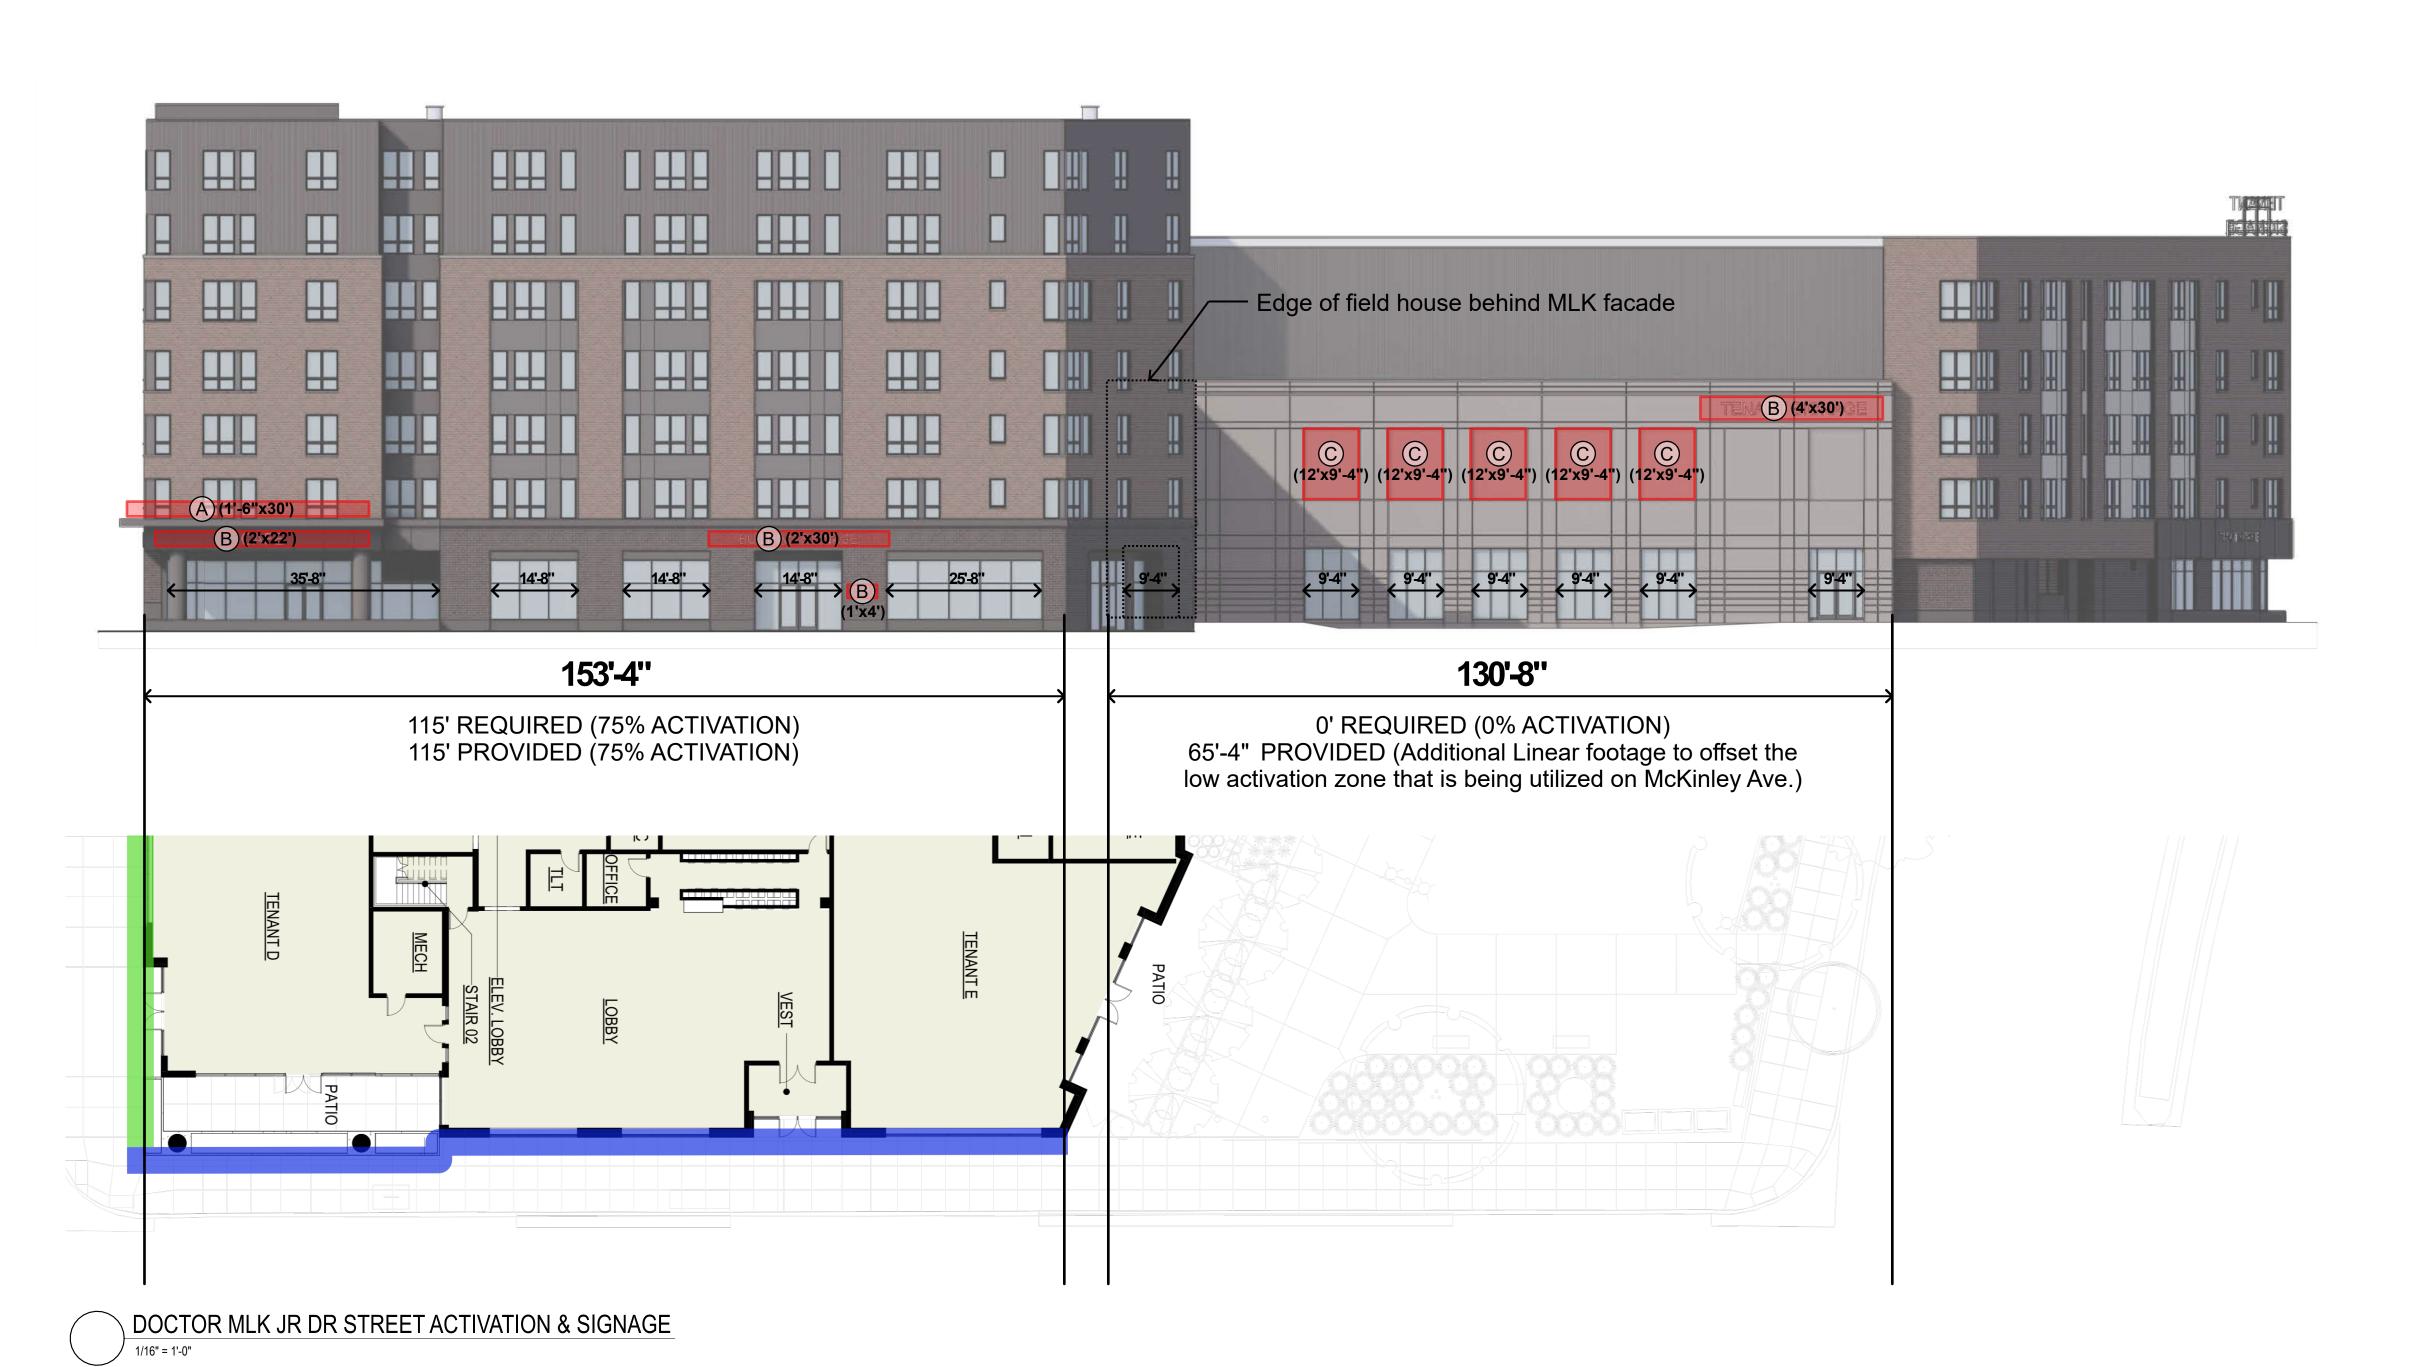

#### ISSUANCE AND REVISIONS

CANOPY SIGN

B WALL SIGN

SIGN TYPE —

SIGNAGE TYPES

SIGNAGE KEY

BANNER

PROJECTING SIGN

E ROOF SIGN

All signage types to comply with section 295-407 in the Milwaukee zoning code.

(B) (2'x30')

- SIGN SIZE (HEIGHT x WIDTH)

C

#### **GPD** Required Activation Location

HIGH ACTIVATION
Ground Floor Glazing 75%
(50% for Residential)

MEDIUM ACTIVATION
Ground Floor Glazing 50%

LOW ACTIVATION

No Glazing Requirement

DPD ZONING SUBMITTAL FOR BLOCK 5 OF MILWAUKEE BUCKS ARENA DEVELOPMENT - GPD

В

SHEET INFORMATION

PROJECT MANAGER MC
PROJECT NUMBER 123654

STREET ACTIVATION & SIGNAGE

**A2-6** 

E

J.JEFFERS & CO.

PROJECT INFORMATION