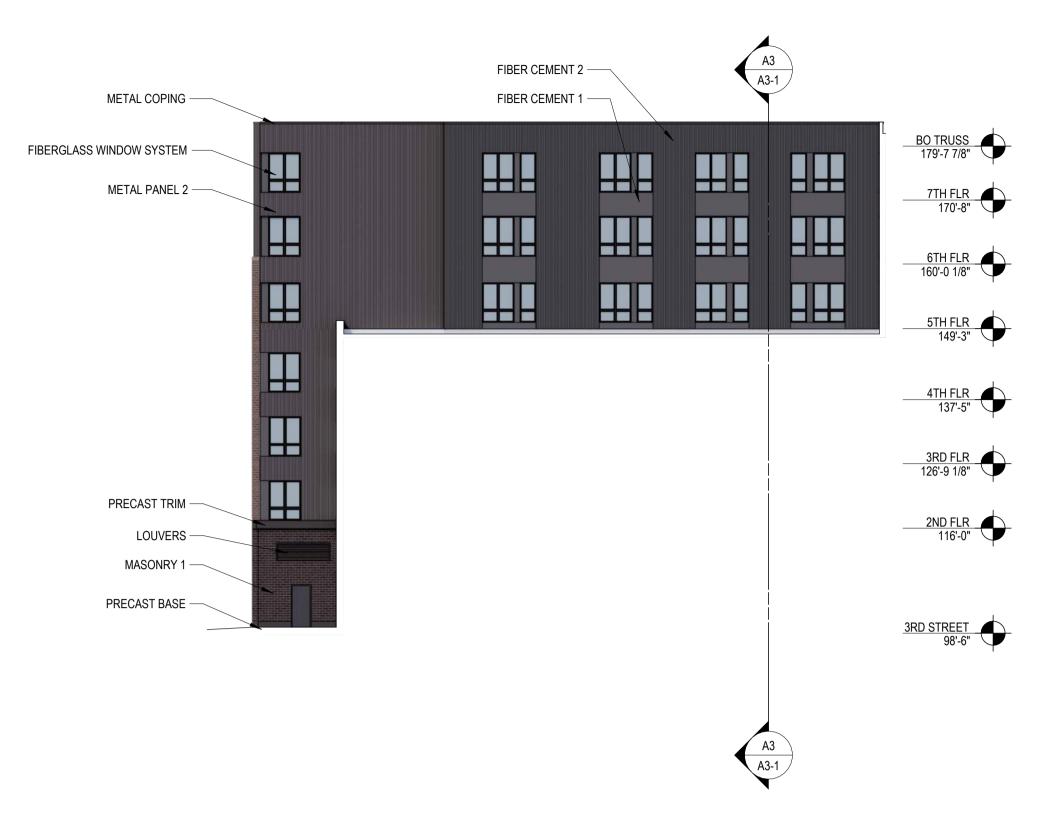

DPD ZONING SUBMITTAL FOR BLOCK 5 OF MILWAUKEE BUCKS ARENA DEVELOPMENT - GPD

KEY PLAN

В

SHEET INFORMATION

PROJECT MANAGER

PROJECT NUMBER

**ELEVATIONS** 

A2-2

DPD ZONING SUBMITTAL FOR BLOCK 5

OF MILWAUKEE BUCKS ARENA

DEVELOPMENT - GPD

KEY PLAN

PROJECT MANAGER PROJECT NUMBER

SHEET INFORMATION

**ELEVATIONS** 

PERSPECTIVE OF FIELD HOUSE FACADE