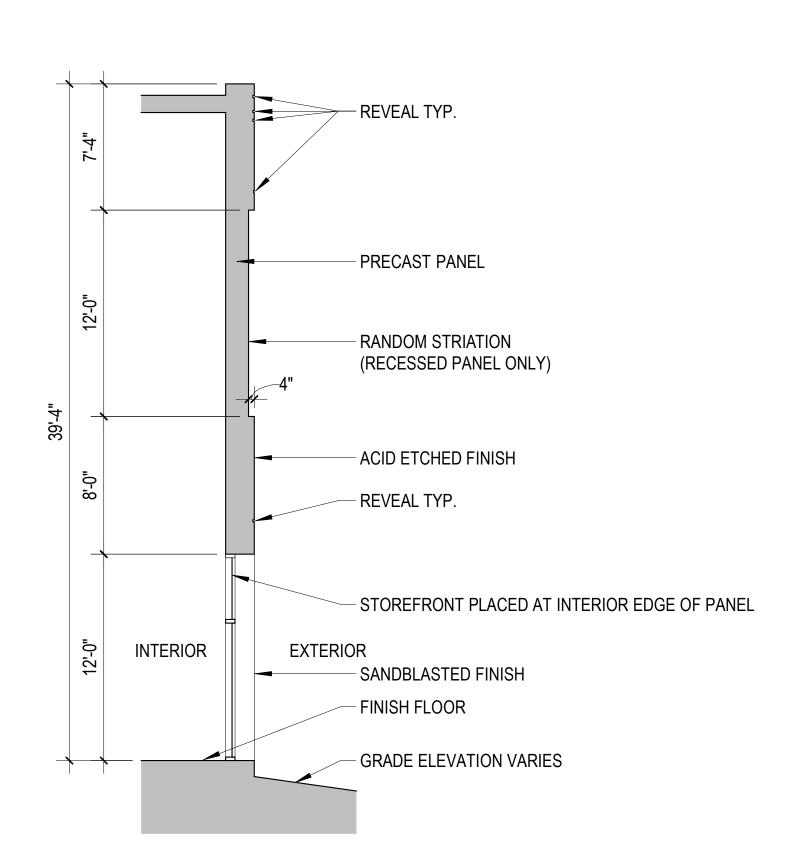

PRECAST CAP

- METAL PANEL 1

- PRECAST SILL

- METAL CANOPY

PRECAST PLANTER

FIBER CEMENT PANEL 1

SHEET INFORMATION

PROJECT MANAGER

PROJECT NUMBER

**ELEVATIONS** 

A2-

© 2024 Eppstein Uhen Architects, Inc

2 4

— STOREFRONT WINDOW SYSTEM

PRECAST BASE

H

PERSPECTIVE OF FIELD HOUSE FACADE (NO TREES)

PERSPECTIVE OF GARAGE FACADE

PERSPECTIVE OF GARAGE FACADE (NO TREES)

FINISH OF PRECAST AT FIELD HOUSE

FINISH OF PRECAST AT GARAGE WALL

SECTION THROUGH FIELD HOUSE WALL