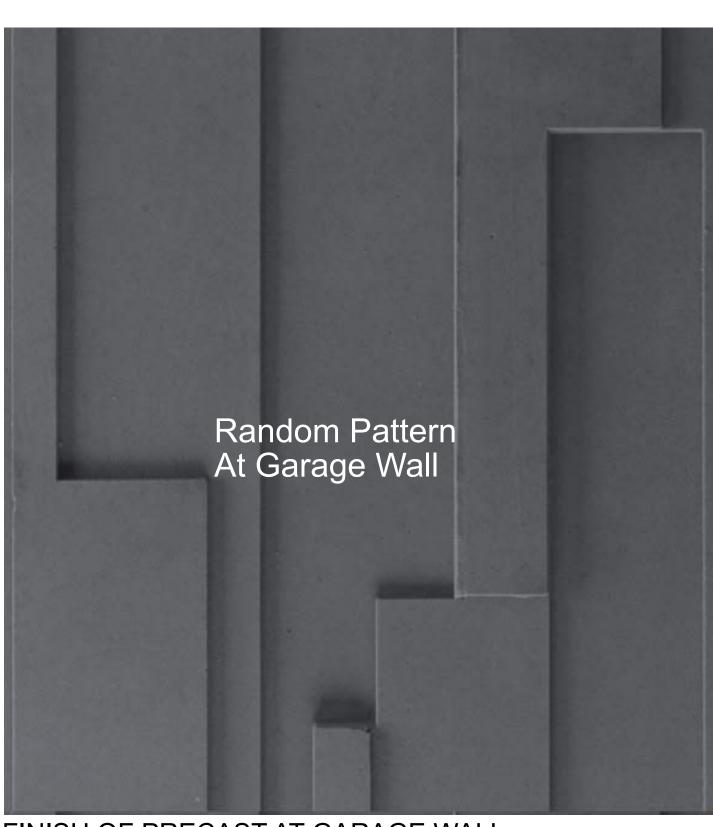

PERSPECTIVE OF FIELD HOUSE FACADE (NO TREES)

PERSPECTIVE OF GARAGE FACADE

PERSPECTIVE OF GARAGE FACADE (NO TREES)

FINISH OF PRECAST AT FIELD HOUSE

FINISH OF PRECAST AT GARAGE WALL

SECTION THROUGH FIELD HOUSE WALL