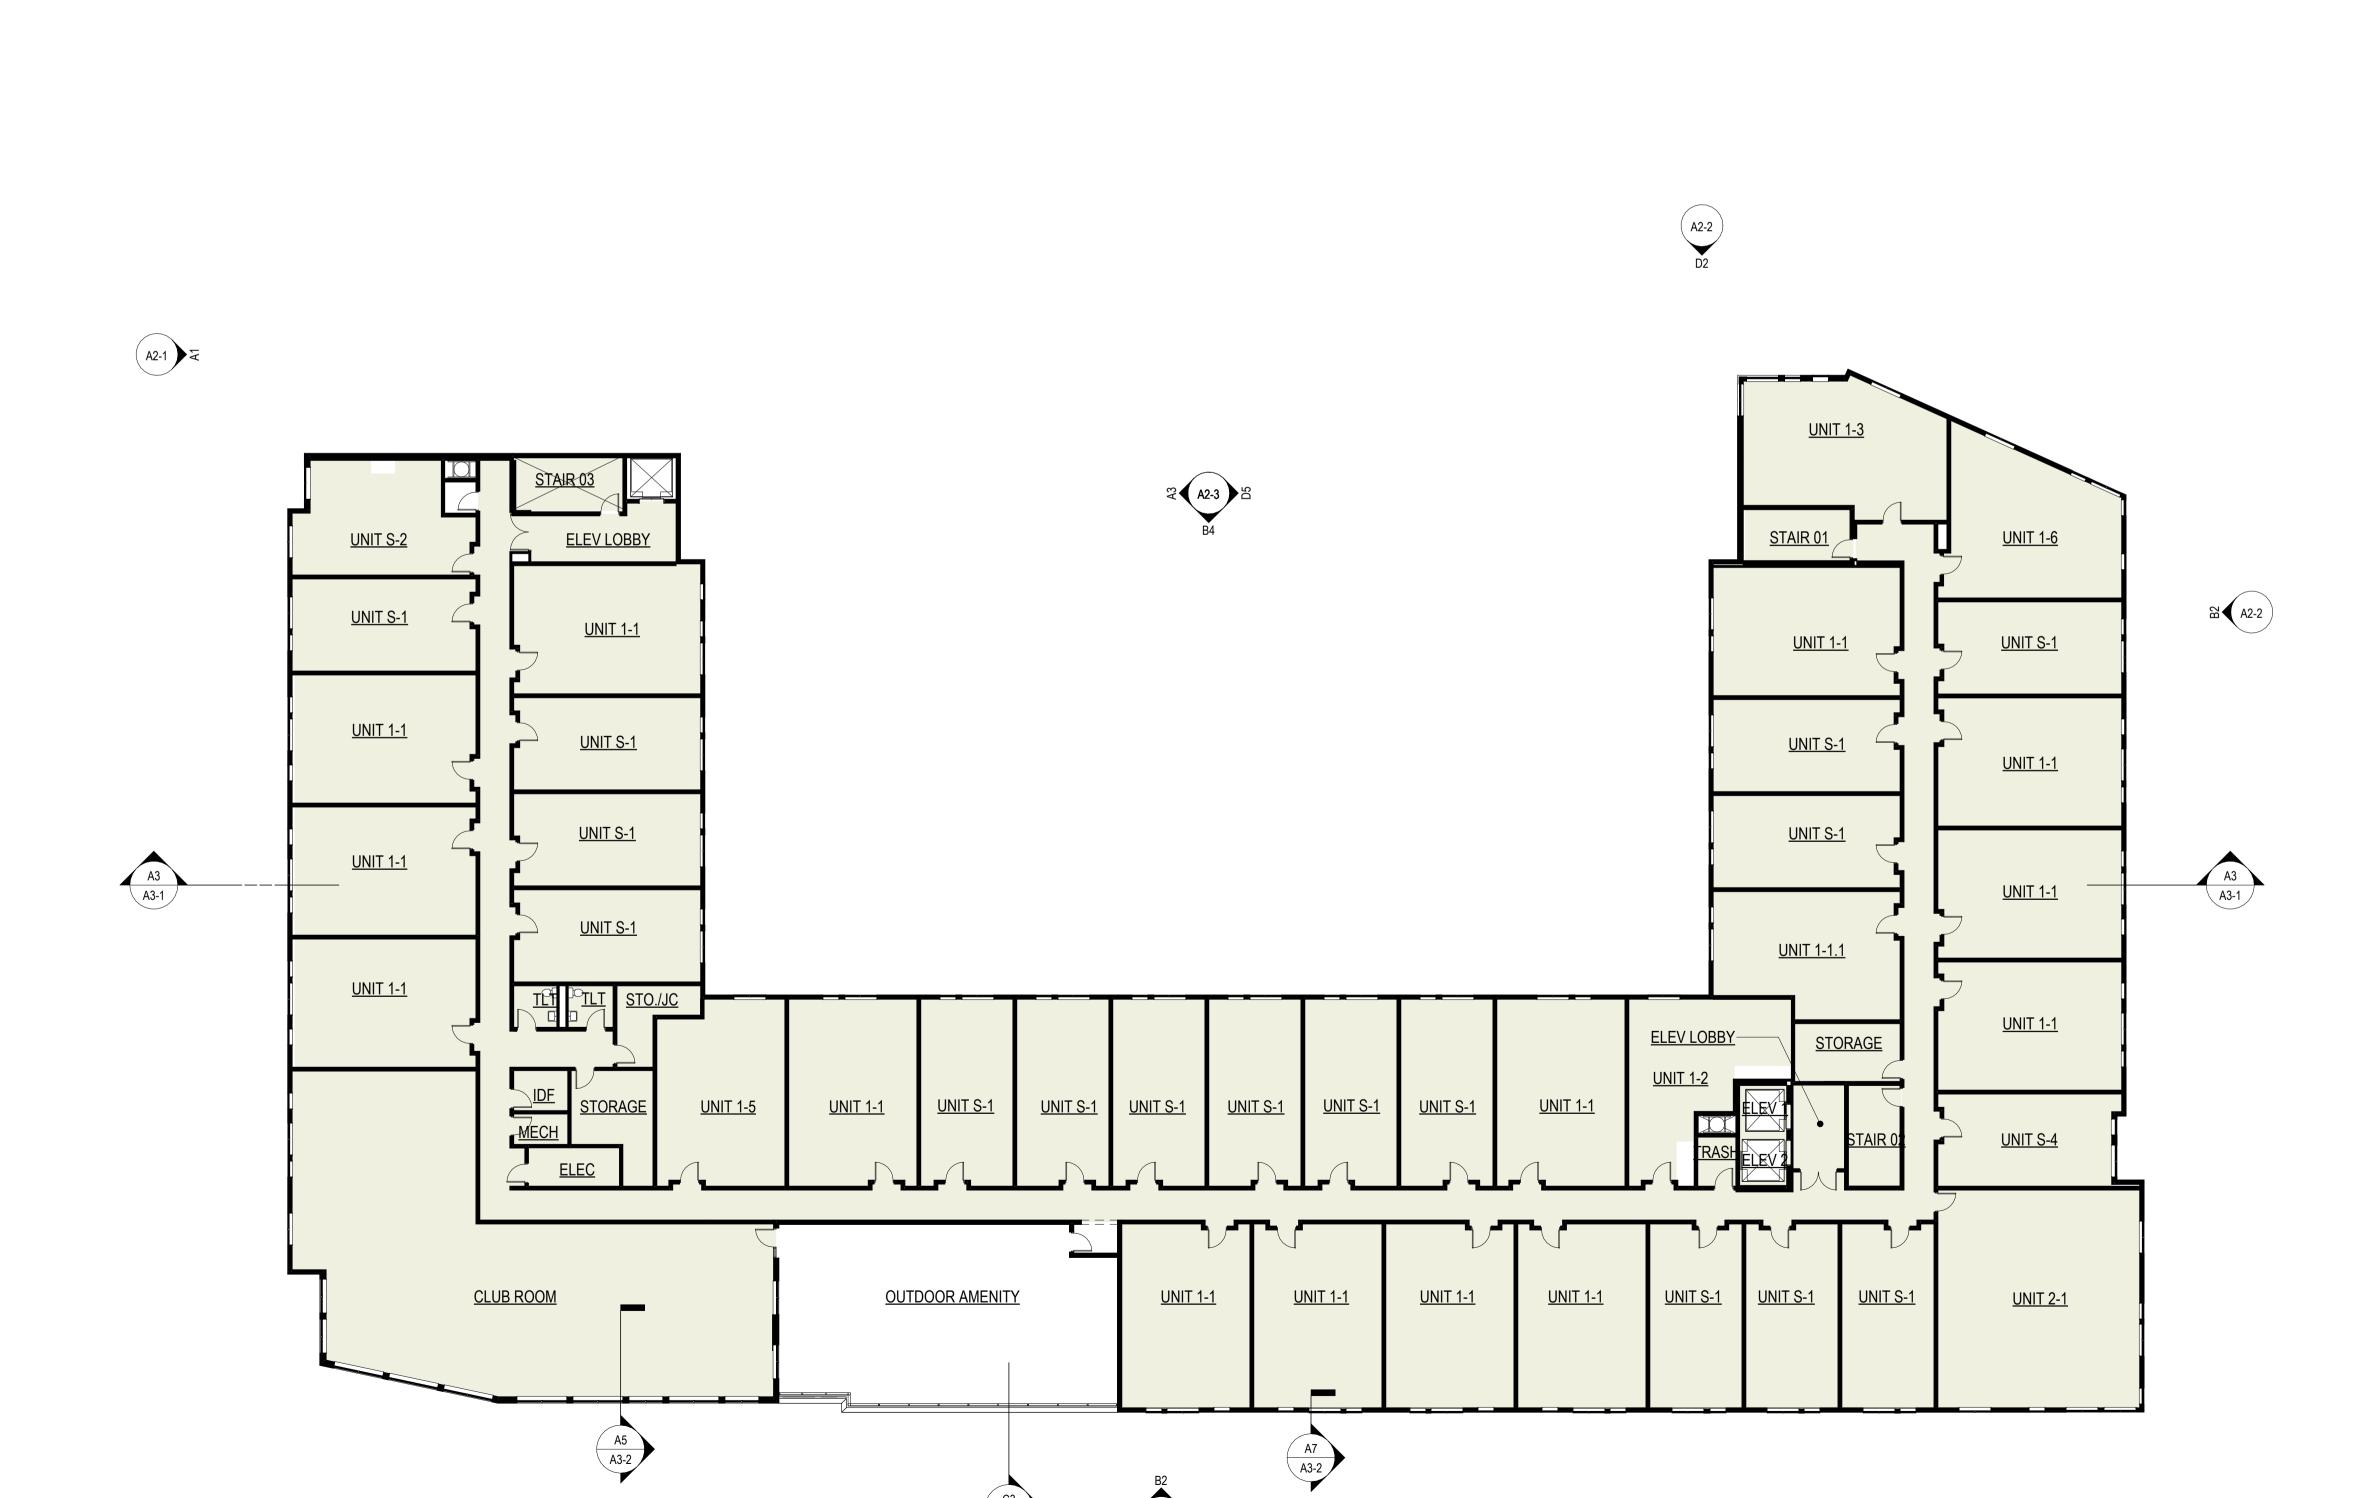

KEY PLAN

В

SHEET INFORMATION

PROJECT MANAGER

SEVENTH FLOOR PLAN

A1-7

© 2024 Eppstein Uhen Architects, Inc.

7TH FLR PLAN

1/16" = 1'-0" | A1-7

— METAL COPING

OVERHEAD GARAGE DOOR

milwaukee | madison | green bay | denver | atlanta

J.JEFFERS & CO.

PROJECT INFORMATION

BLOCK FIVE MIXED-USE DEVELOPMENT

D