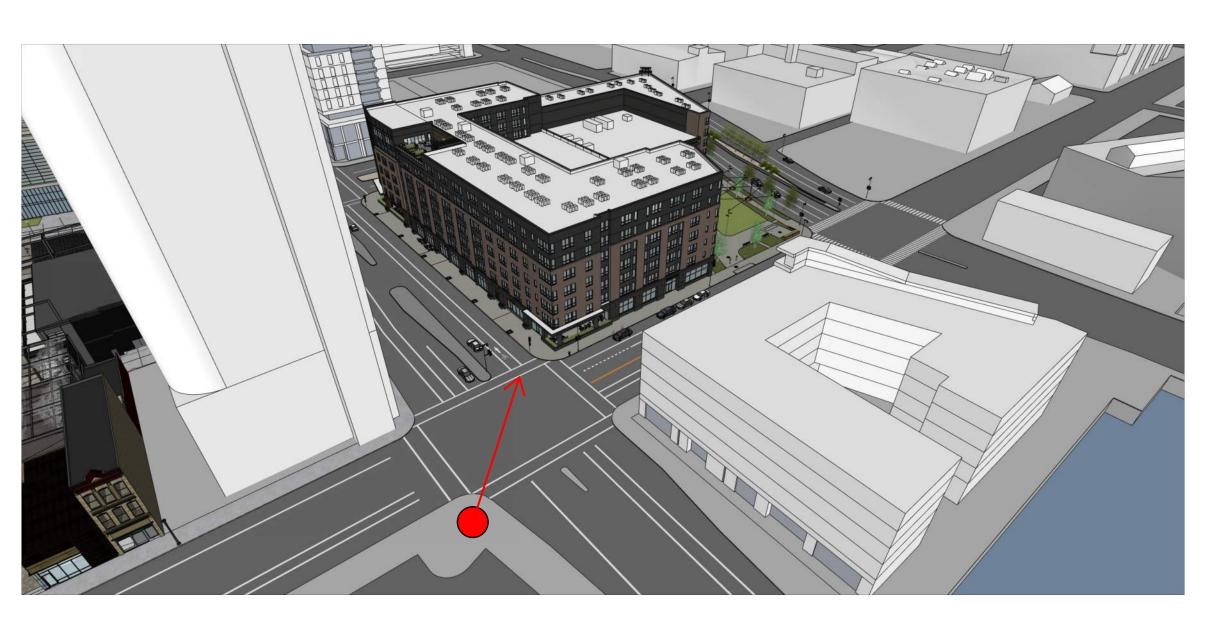

A PROJECT NUMBER

PROJECT MANAGER

RENDERING

VIEW OF SOUTHEAST CORNER

J.JEFFERS & CO.

PROJECT INFORMATION

BLOCK FIVE MIXED-USE DEVELOPMENT

ISSUANCE AND REVISIONS

| DATE       | DESCRIPTION   |
|------------|---------------|
| 12/16/2024 | DPD SUBMITTAL |

DPD ZONING SUBMITTAL FOR BLOCK 5 OF MILWAUKEE BUCKS ARENA DEVELOPMENT - GPD

SHEET INFORMATION

PROJECT MANAGER A PROJECT NUMBER