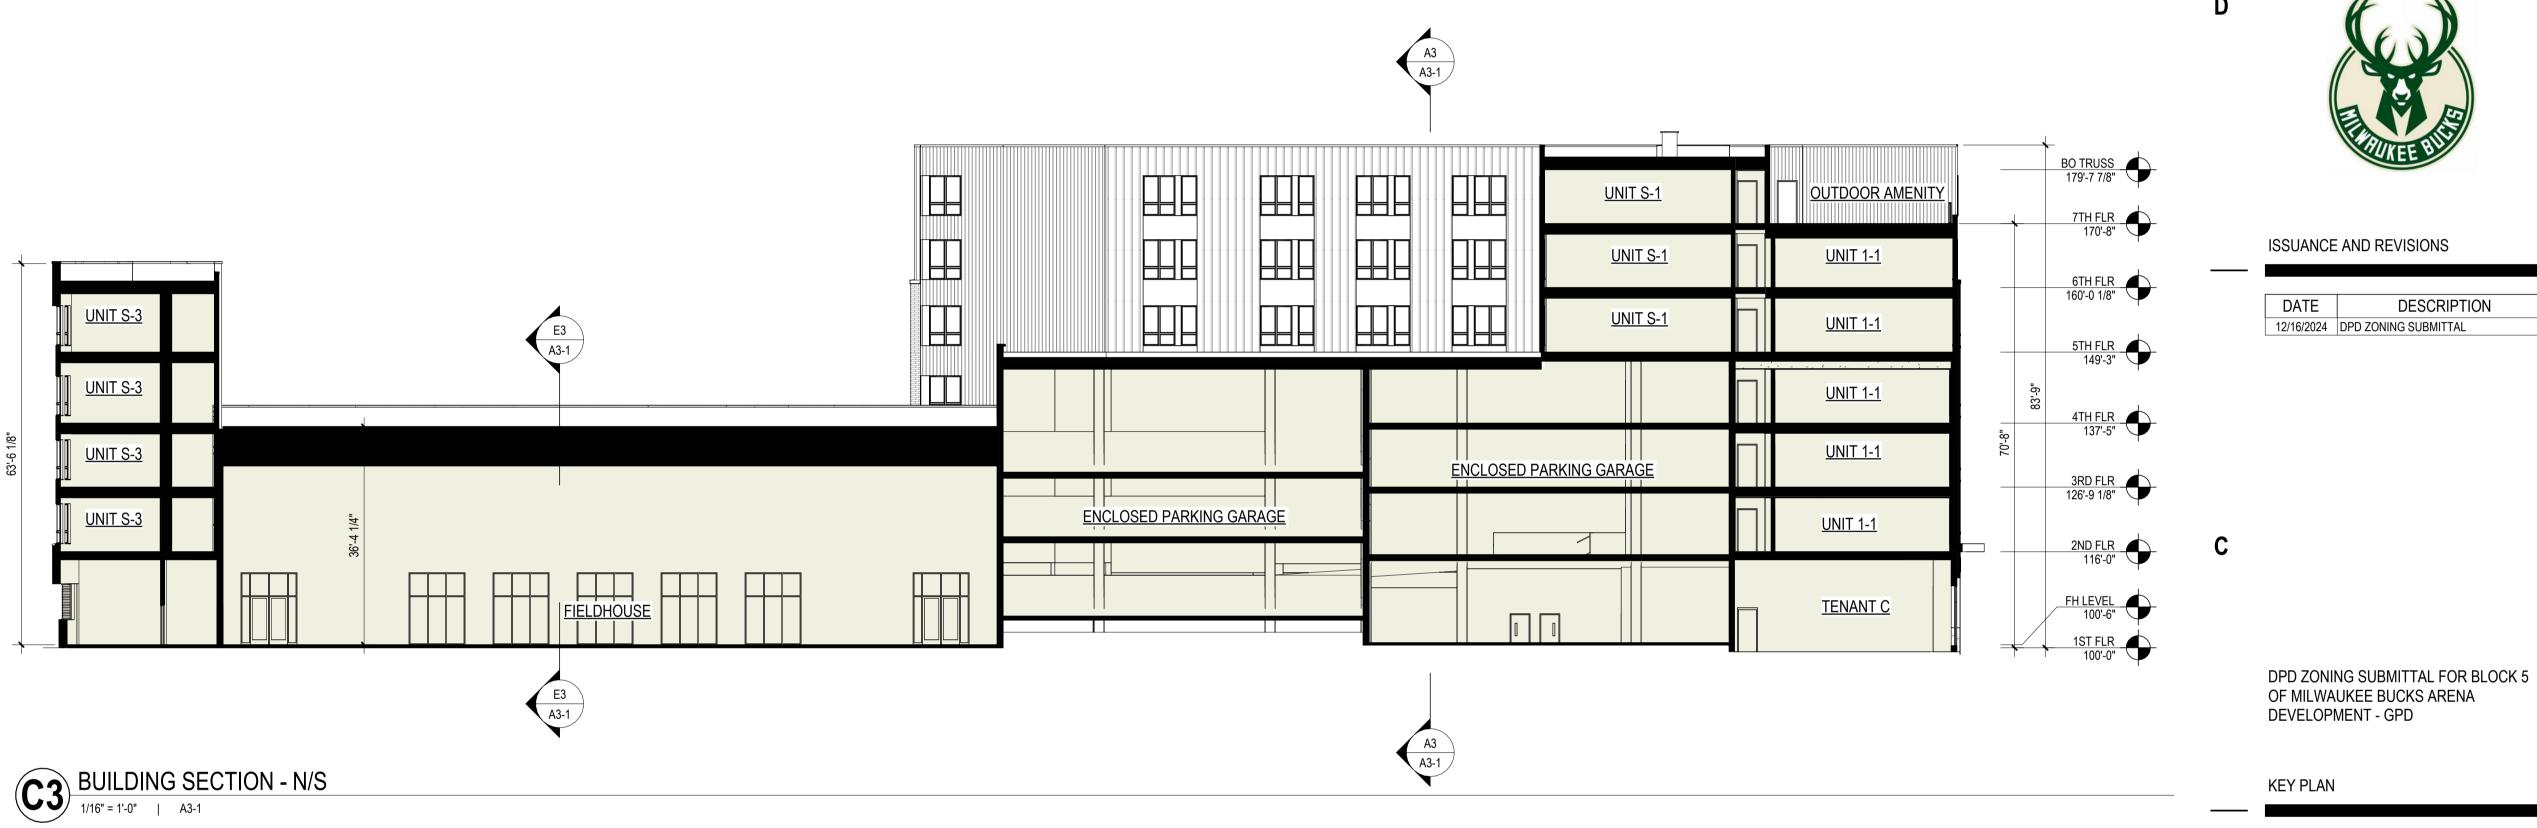

ISSUANCE AND REVISIONS

DATE DESCRIPTION
12/16/2024 DPD ZONING SUBMITTAL

C

DPD ZONING SUBMITTAL FOR BLOCK 5 OF MILWAUKEE BUCKS ARENA DEVELOPMENT - GPD

KEY PLAN

E

BO TRUSS 179'-7 7/8"

6TH FLR 160'-0 1/8"

DPD ZONING SUBMITTAL FOR BLOCK 5 OF MILWAUKEE BUCKS ARENA DEVELOPMENT - GPD

KEY PLAN

В

SHEET INFORMATION

PROJECT MANAGER

PROJECT NUMBER

**ELEVATIONS** 

A2-2