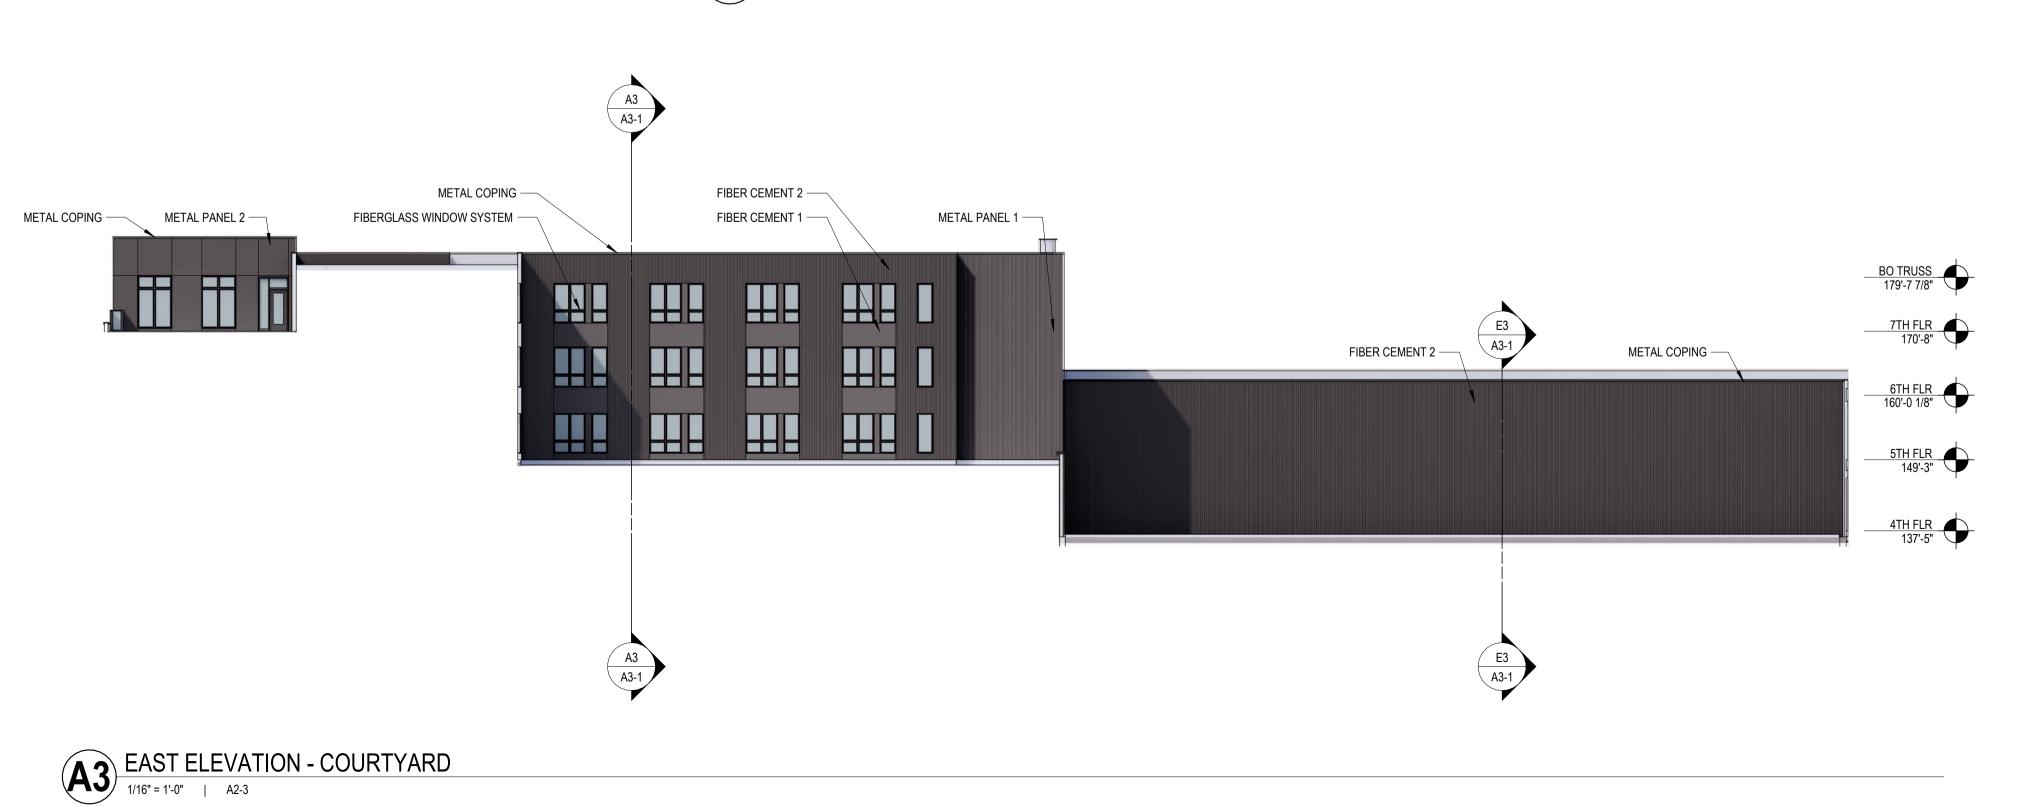

DPD ZONING SUBMITTAL FOR BLOCK 5 OF MILWAUKEE BUCKS ARENA DEVELOPMENT - GPD

KEY PLAN

В

SHEET INFORMATION

PROJECT MANAGER

PROJECT NUMBER

**ELEVATIONS** 

A2-2