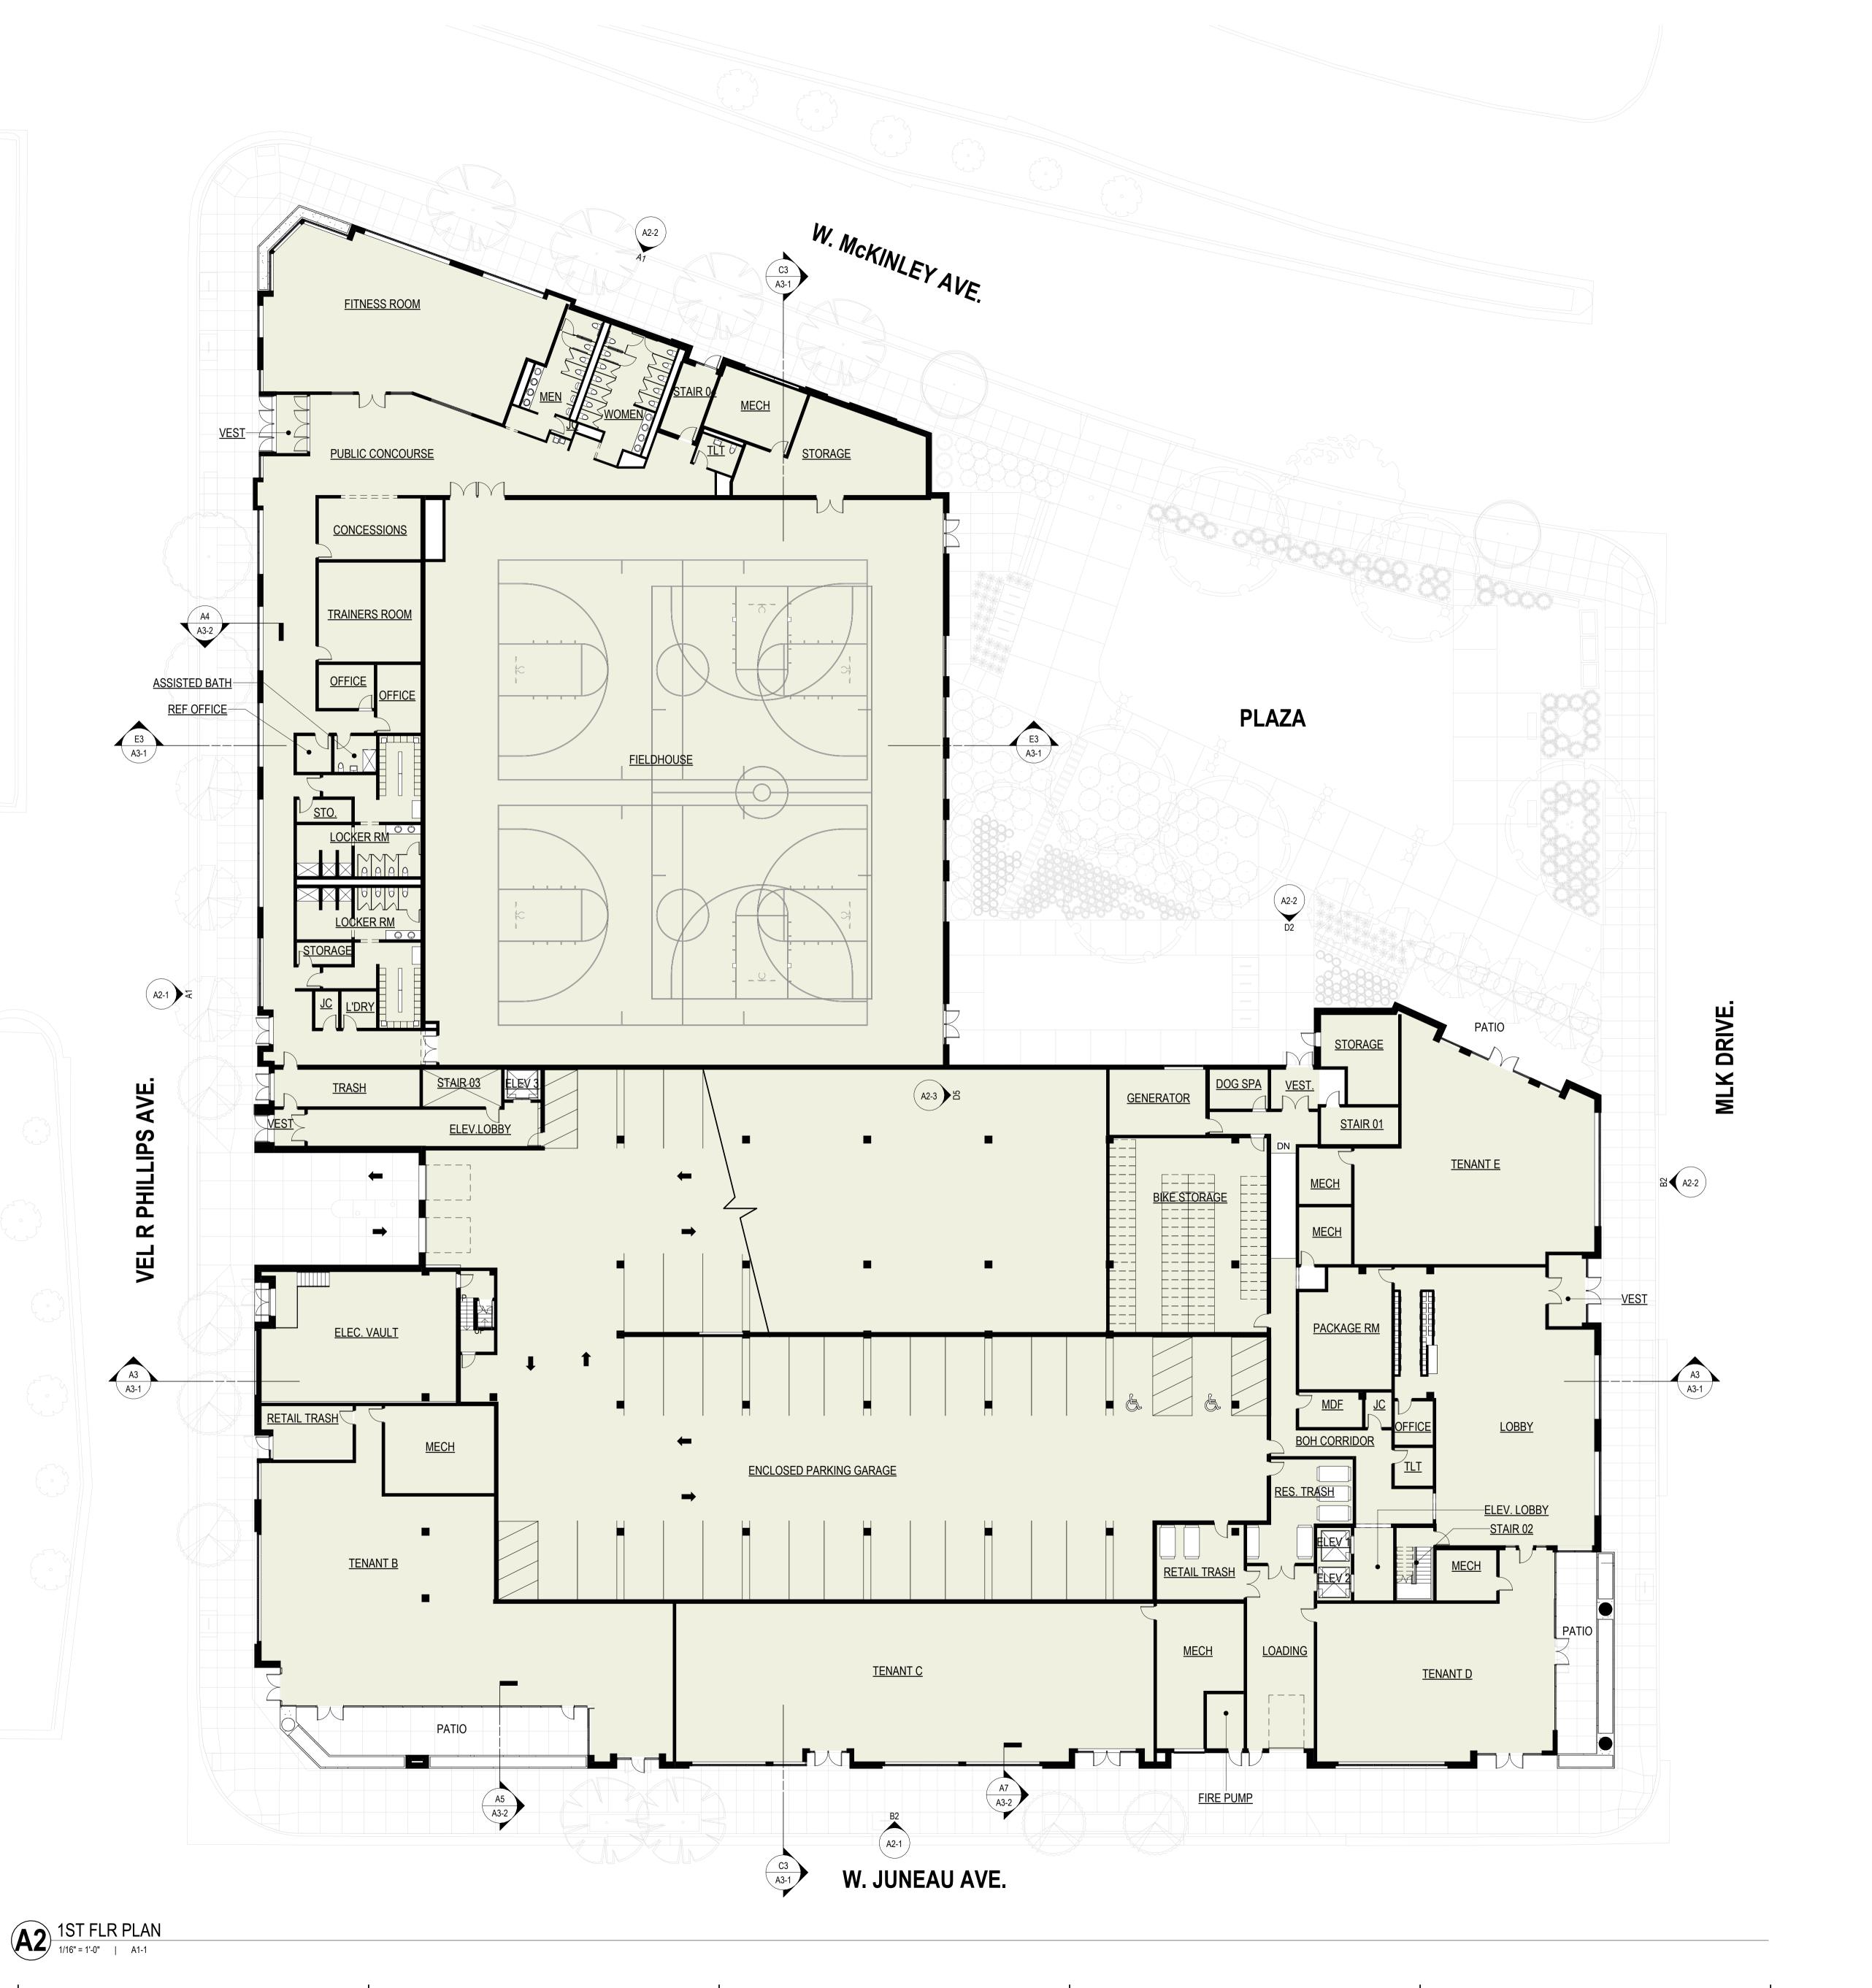

ISSUANCE AND REVISIONS

DATE DESCRIPTION

12/16/2024 DPD ZONING SUBMITTAL

(

DPD ZONING SUBMITTAL FOR BLOCK 5 OF MILWAUKEE BUCKS ARENA DEVELOPMENT - GPD

KEY PLAN

В

SHEET INFORMATION

PROJECT MANAGER

PROJECT NUMBER

1236

FIRST FLOOR PLAN

PROJECT MANAGER

PROJECT NUMBER

SHEET INFORMATION

SECOND FLOOR PLAN