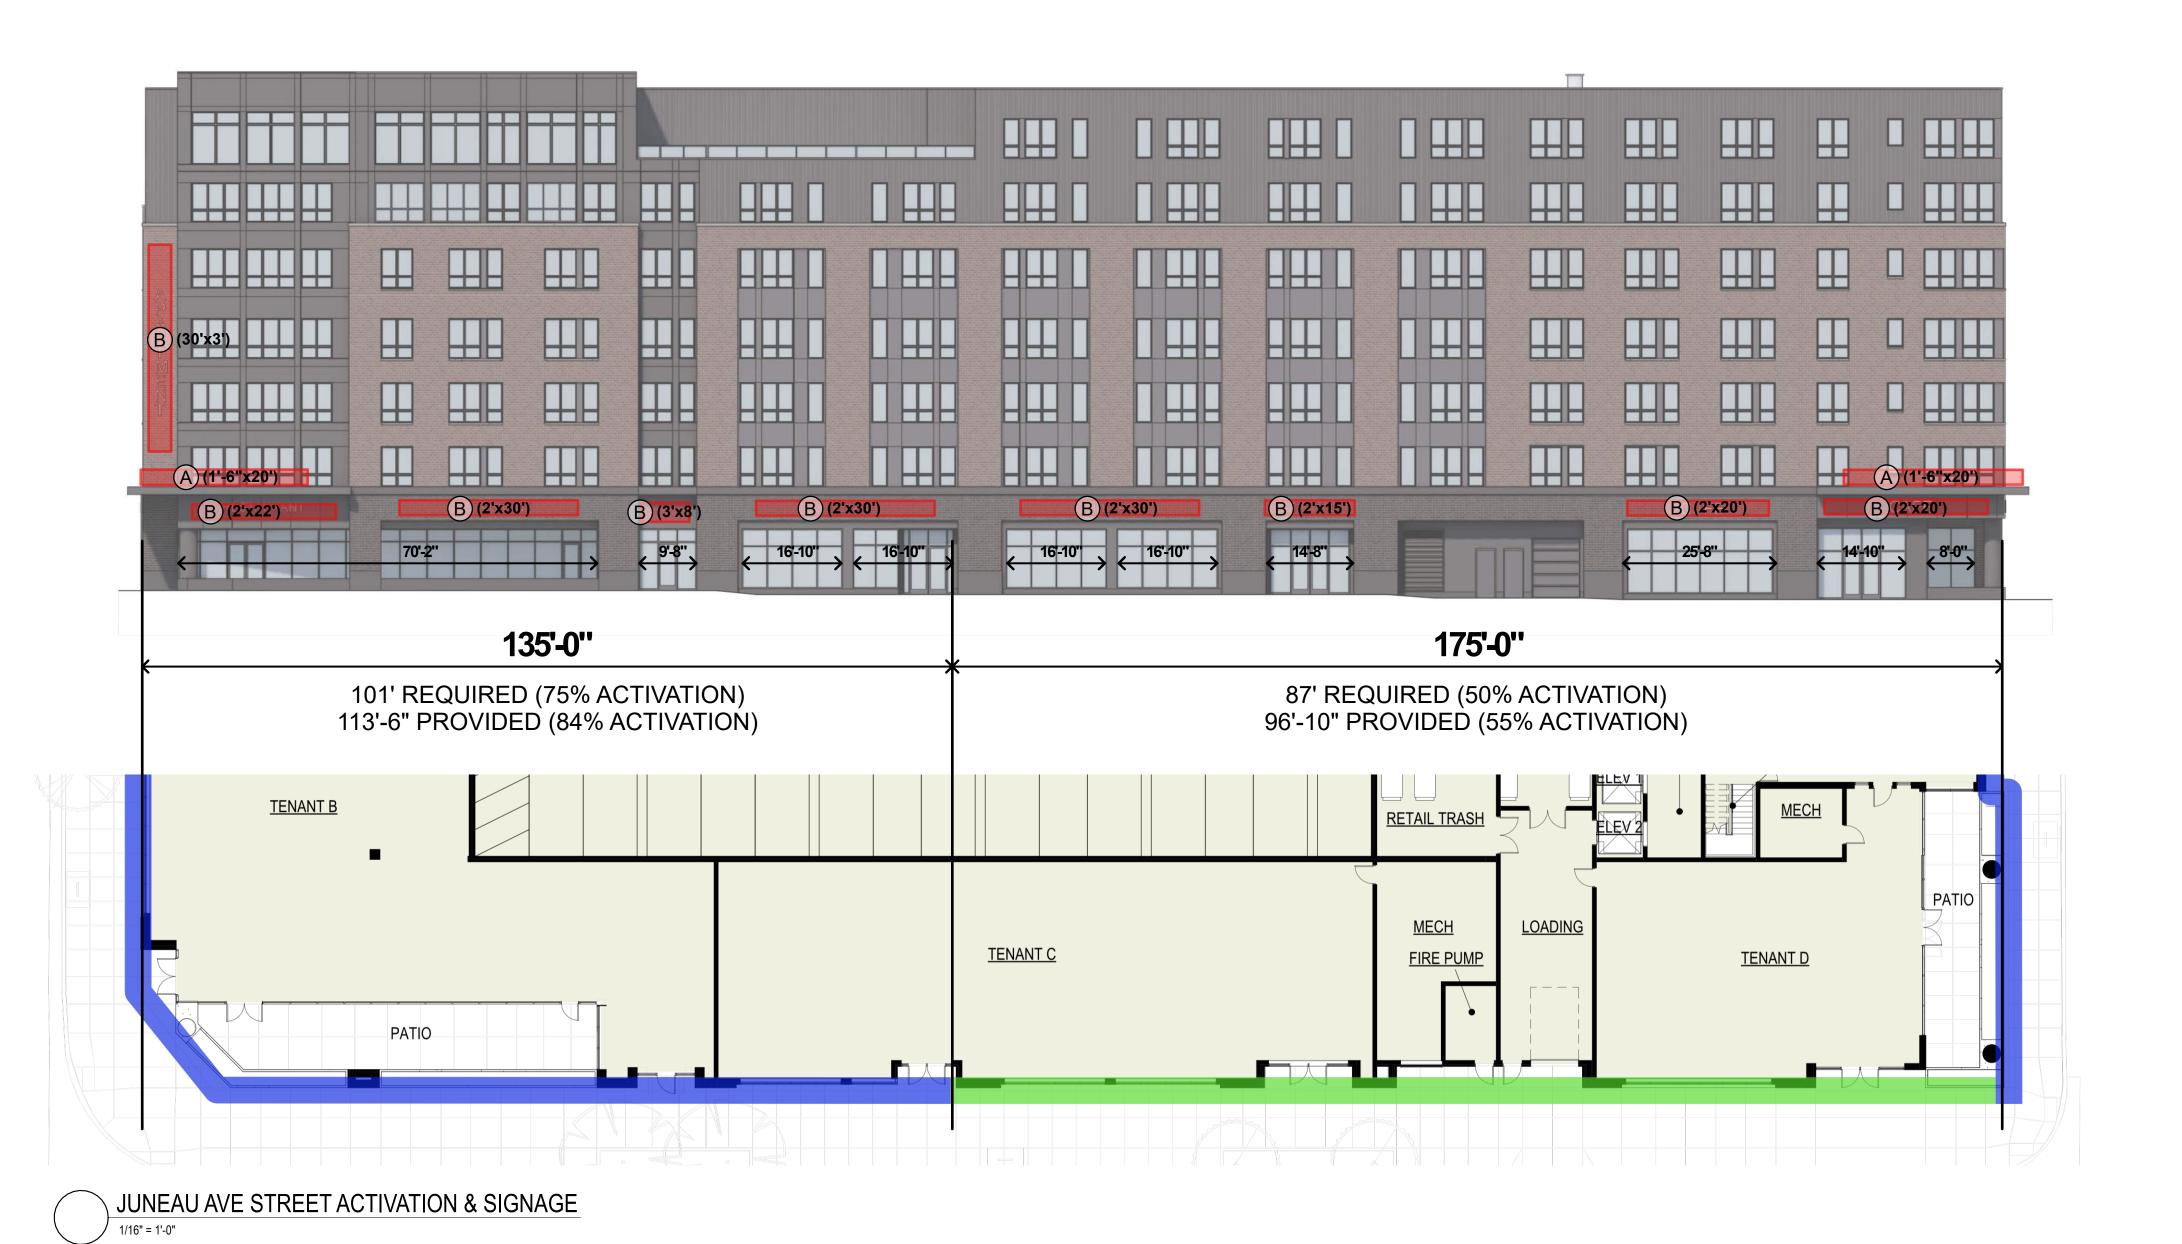

В

SHEET INFORMATION

PROJECT MANAGER M
PROJECT NUMBER 1236

PLAZA DETAILS

LOADING ZONE

W. JUNEAU AVE.

STREET ACTIVATION

A2-

#### ISSUANCE AND REVISIONS

CANOPY SIGN

B WALL SIGN

SIGN TYPE —

SIGNAGE TYPES

SIGNAGE KEY

BANNER

PROJECTING SIGN

E ROOF SIGN

All signage types to comply with section 295-407 in the Milwaukee zoning code.

(B) (2'x30')

- SIGN SIZE (HEIGHT x WIDTH)

C

#### **GPD** Required Activation Location

HIGH ACTIVATION
Ground Floor Glazing 75%
(50% for Residential)

MEDIUM ACTIVATION
Ground Floor Glazing 50%

LOW ACTIVATION

No Glazing Requirement

DPD ZONING SUBMITTAL FOR BLOCK 5 OF MILWAUKEE BUCKS ARENA DEVELOPMENT - GPD

В

SHEET INFORMATION

PROJECT MANAGER MC
PROJECT NUMBER 123654

STREET ACTIVATION & SIGNAGE

**A2-6** 

E

J.JEFFERS & CO.

PROJECT INFORMATION