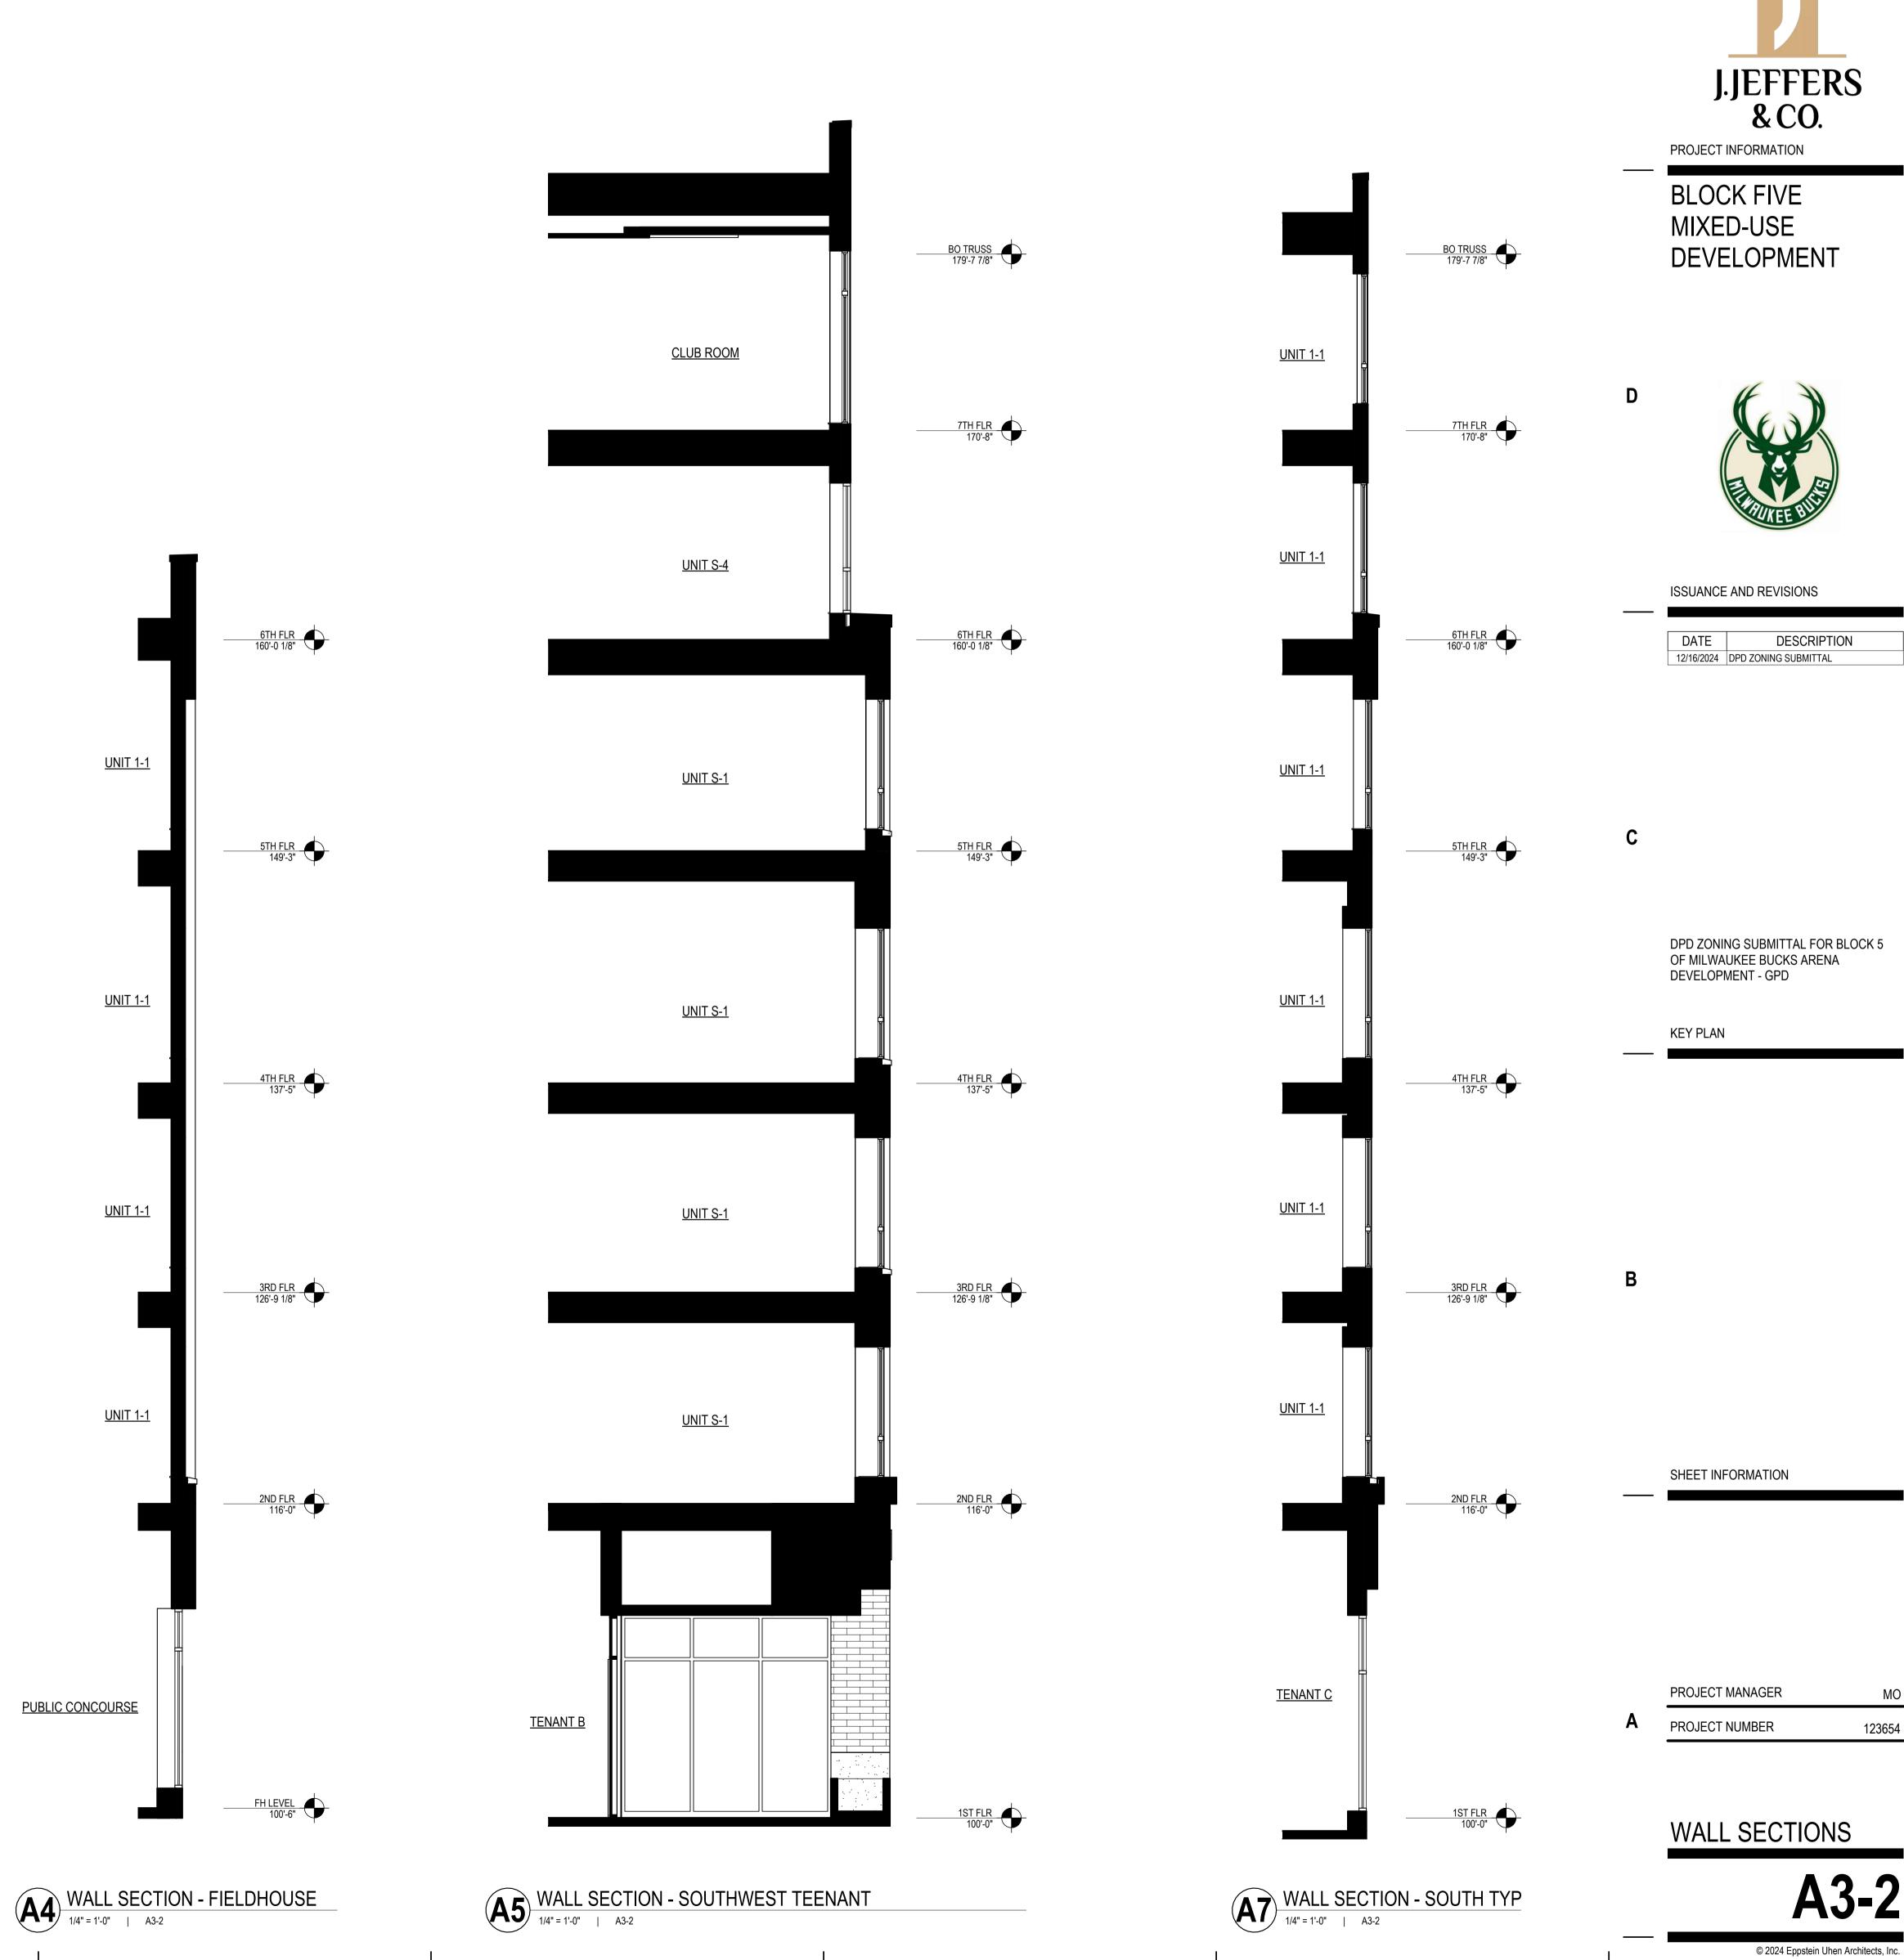

1/16" = 1'-0" | A1-7

— METAL COPING

OVERHEAD GARAGE DOOR

milwaukee | madison | green bay | denver | atlanta

J.JEFFERS & CO.

PROJECT INFORMATION

BLOCK FIVE MIXED-USE DEVELOPMENT

D

ISSUANCE AND REVISIONS

DATE DESCRIPTION
12/16/2024 DPD ZONING SUBMITTAL

C

DPD ZONING SUBMITTAL FOR BLOCK 5 OF MILWAUKEE BUCKS ARENA DEVELOPMENT - GPD

KEY PLAN

E

BO TRUSS 179'-7 7/8"

6TH FLR 160'-0 1/8"

PRECAST CAP

- METAL PANEL 1

- PRECAST SILL

- METAL CANOPY

PRECAST PLANTER

FIBER CEMENT PANEL 1

SHEET INFORMATION

PROJECT MANAGER

PROJECT NUMBER

**ELEVATIONS** 

A2-

© 2024 Eppstein Uhen Architects, Inc

2 4

— STOREFRONT WINDOW SYSTEM

PRECAST BASE

H

WEST ELEVATION - OVERALL DPD

1/16" = 1'-0" | A2-1

MASONRY 3

MASONRY 2 -

WINDOW SYSTEM -

NORTH ELEVATION - OVERALL

1/16" = 1'-0" | A2-2

6