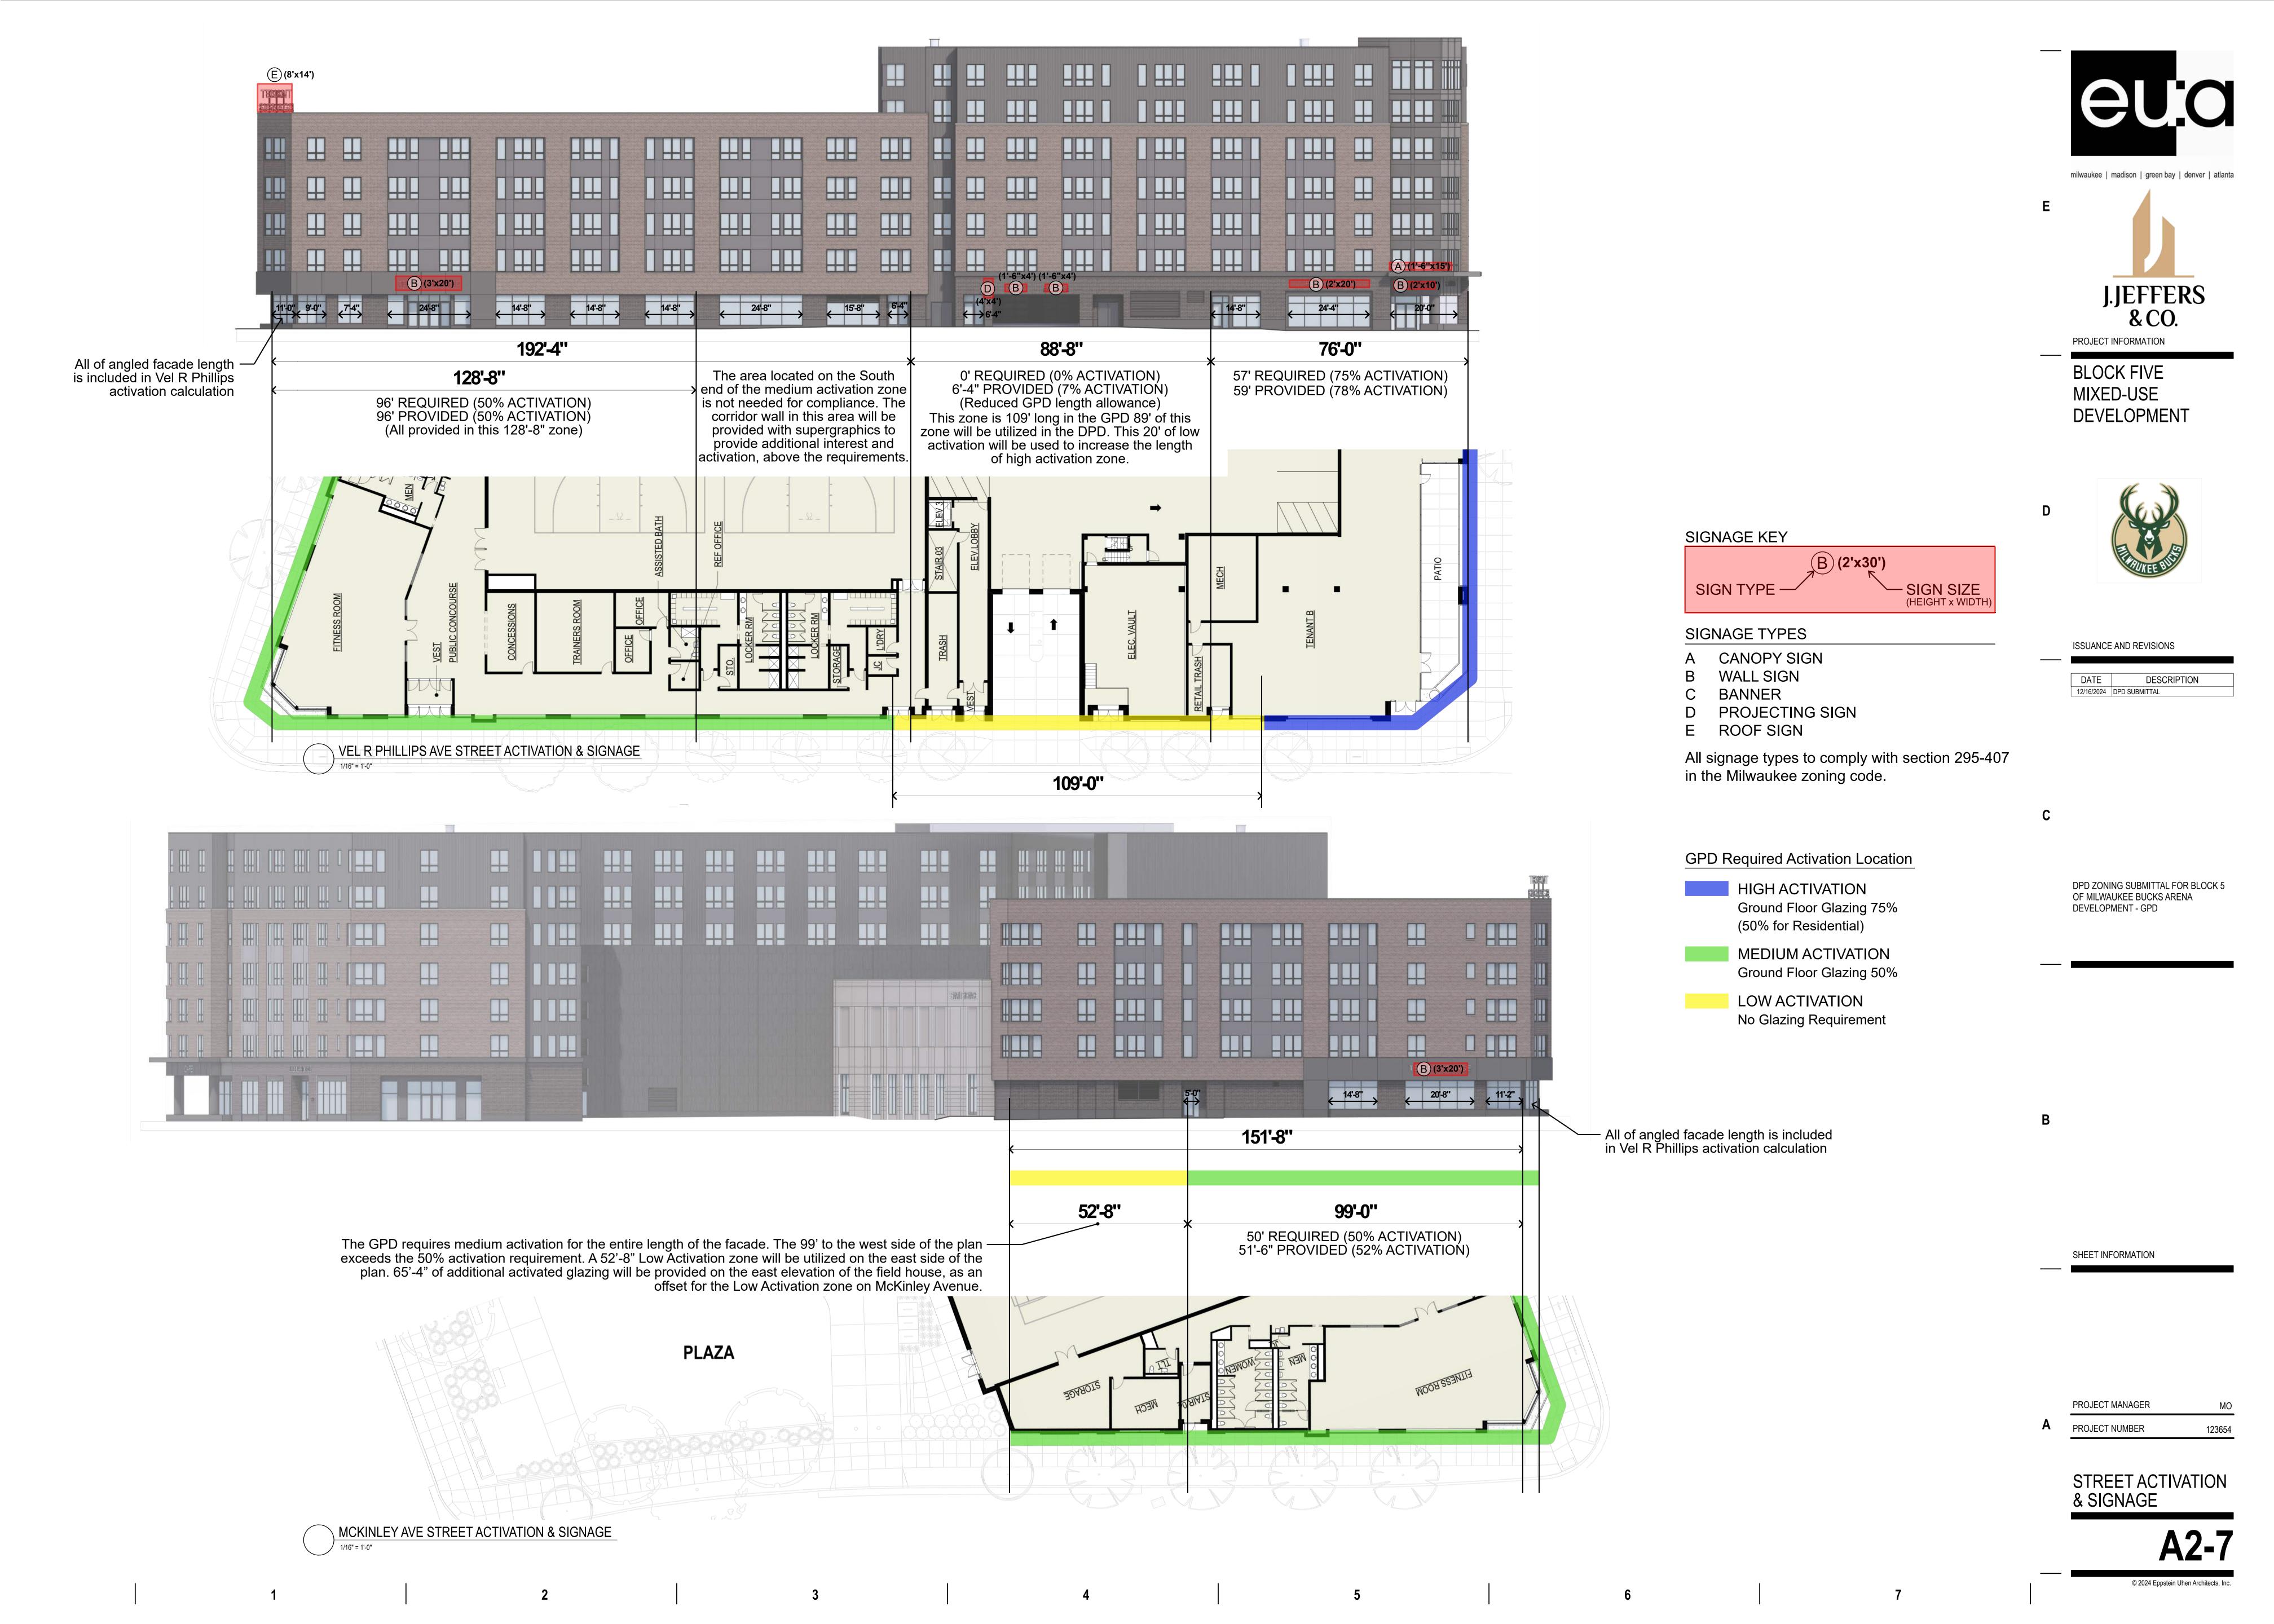

#### ISSUANCE AND REVISIONS

CANOPY SIGN

B WALL SIGN

SIGN TYPE —

SIGNAGE TYPES

SIGNAGE KEY

BANNER

PROJECTING SIGN

E ROOF SIGN

All signage types to comply with section 295-407 in the Milwaukee zoning code.

(B) (2'x30')

- SIGN SIZE (HEIGHT x WIDTH)

C

#### **GPD** Required Activation Location

HIGH ACTIVATION
Ground Floor Glazing 75%
(50% for Residential)

MEDIUM ACTIVATION
Ground Floor Glazing 50%

LOW ACTIVATION

No Glazing Requirement

DPD ZONING SUBMITTAL FOR BLOCK 5 OF MILWAUKEE BUCKS ARENA DEVELOPMENT - GPD

В

SHEET INFORMATION

PROJECT MANAGER MC
PROJECT NUMBER 123654

STREET ACTIVATION & SIGNAGE

**A2-6** 

E

J.JEFFERS & CO.

PROJECT INFORMATION