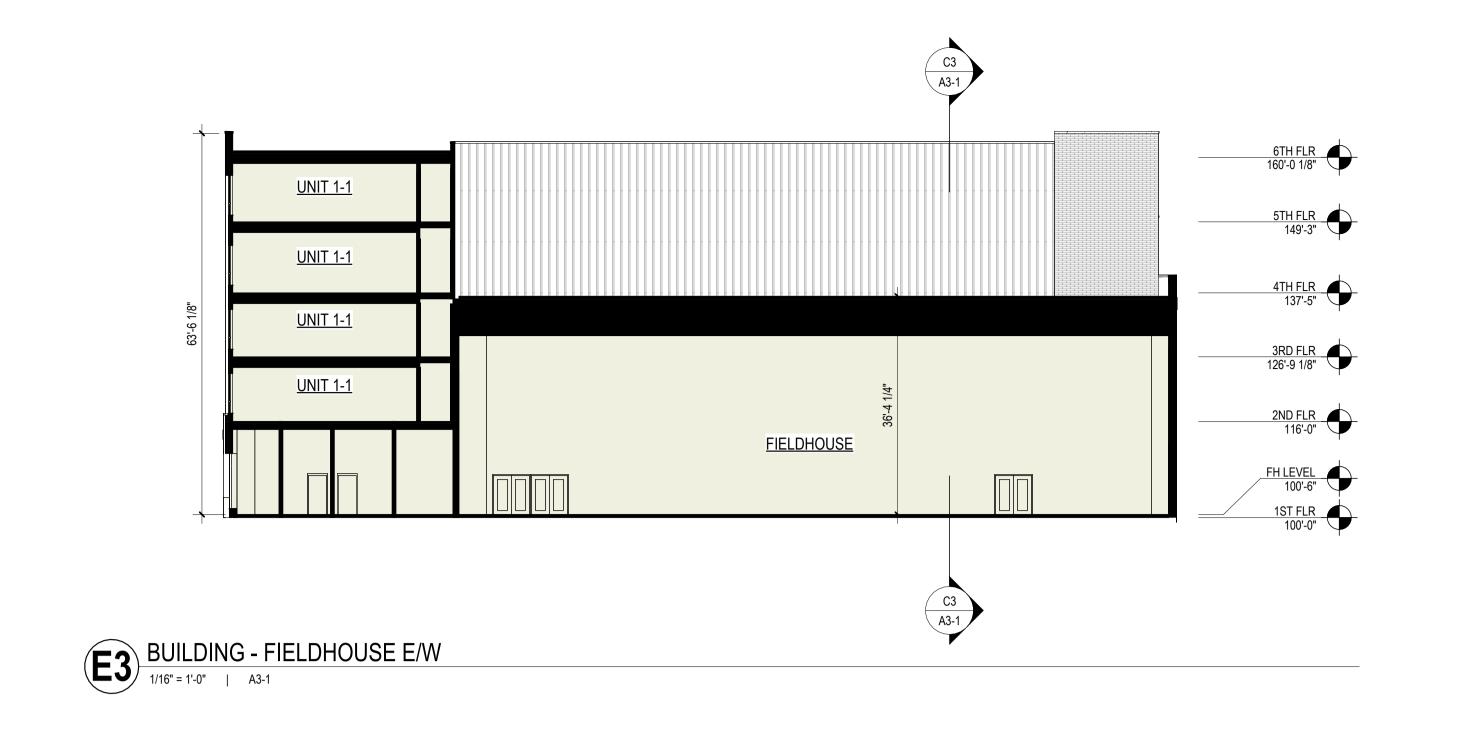

DPD ZONING SUBMITTAL FOR BLOCK 5

OF MILWAUKEE BUCKS ARENA

DEVELOPMENT - GPD

KEY PLAN

PROJECT MANAGER PROJECT NUMBER

SHEET INFORMATION

**ELEVATIONS** 

PERSPECTIVE OF FIELD HOUSE FACADE

PERSPECTIVE OF FIELD HOUSE FACADE (NO TREES)

PERSPECTIVE OF GARAGE FACADE

PERSPECTIVE OF GARAGE FACADE (NO TREES)

FINISH OF PRECAST AT FIELD HOUSE

FINISH OF PRECAST AT GARAGE WALL

SECTION THROUGH FIELD HOUSE WALL