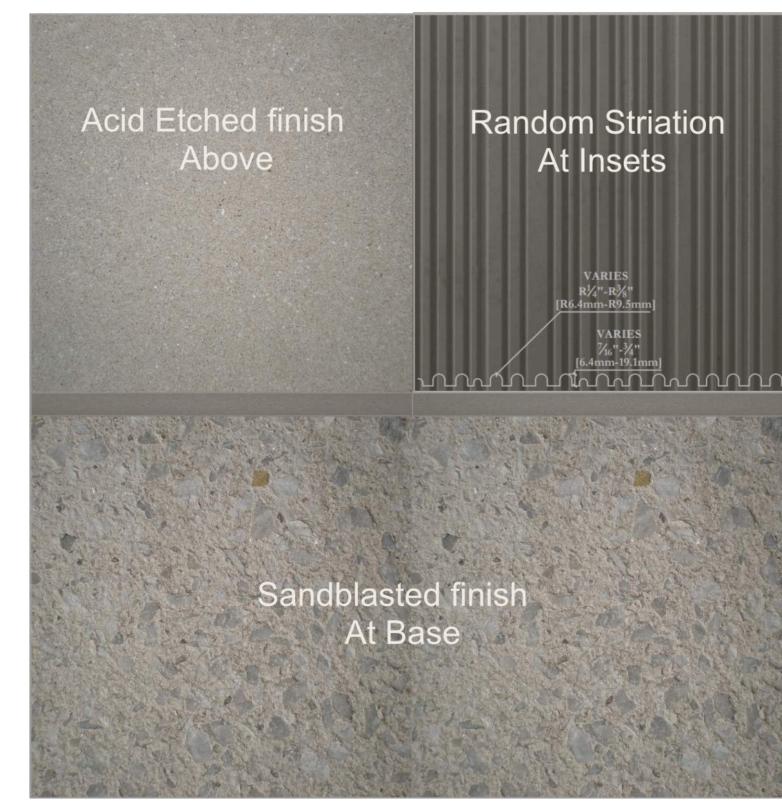

PERSPECTIVE OF FIELD HOUSE FACADE (NO TREES)

PERSPECTIVE OF GARAGE FACADE

PERSPECTIVE OF GARAGE FACADE (NO TREES)

FINISH OF PRECAST AT FIELD HOUSE

FINISH OF PRECAST AT GARAGE WALL

SECTION THROUGH FIELD HOUSE WALL