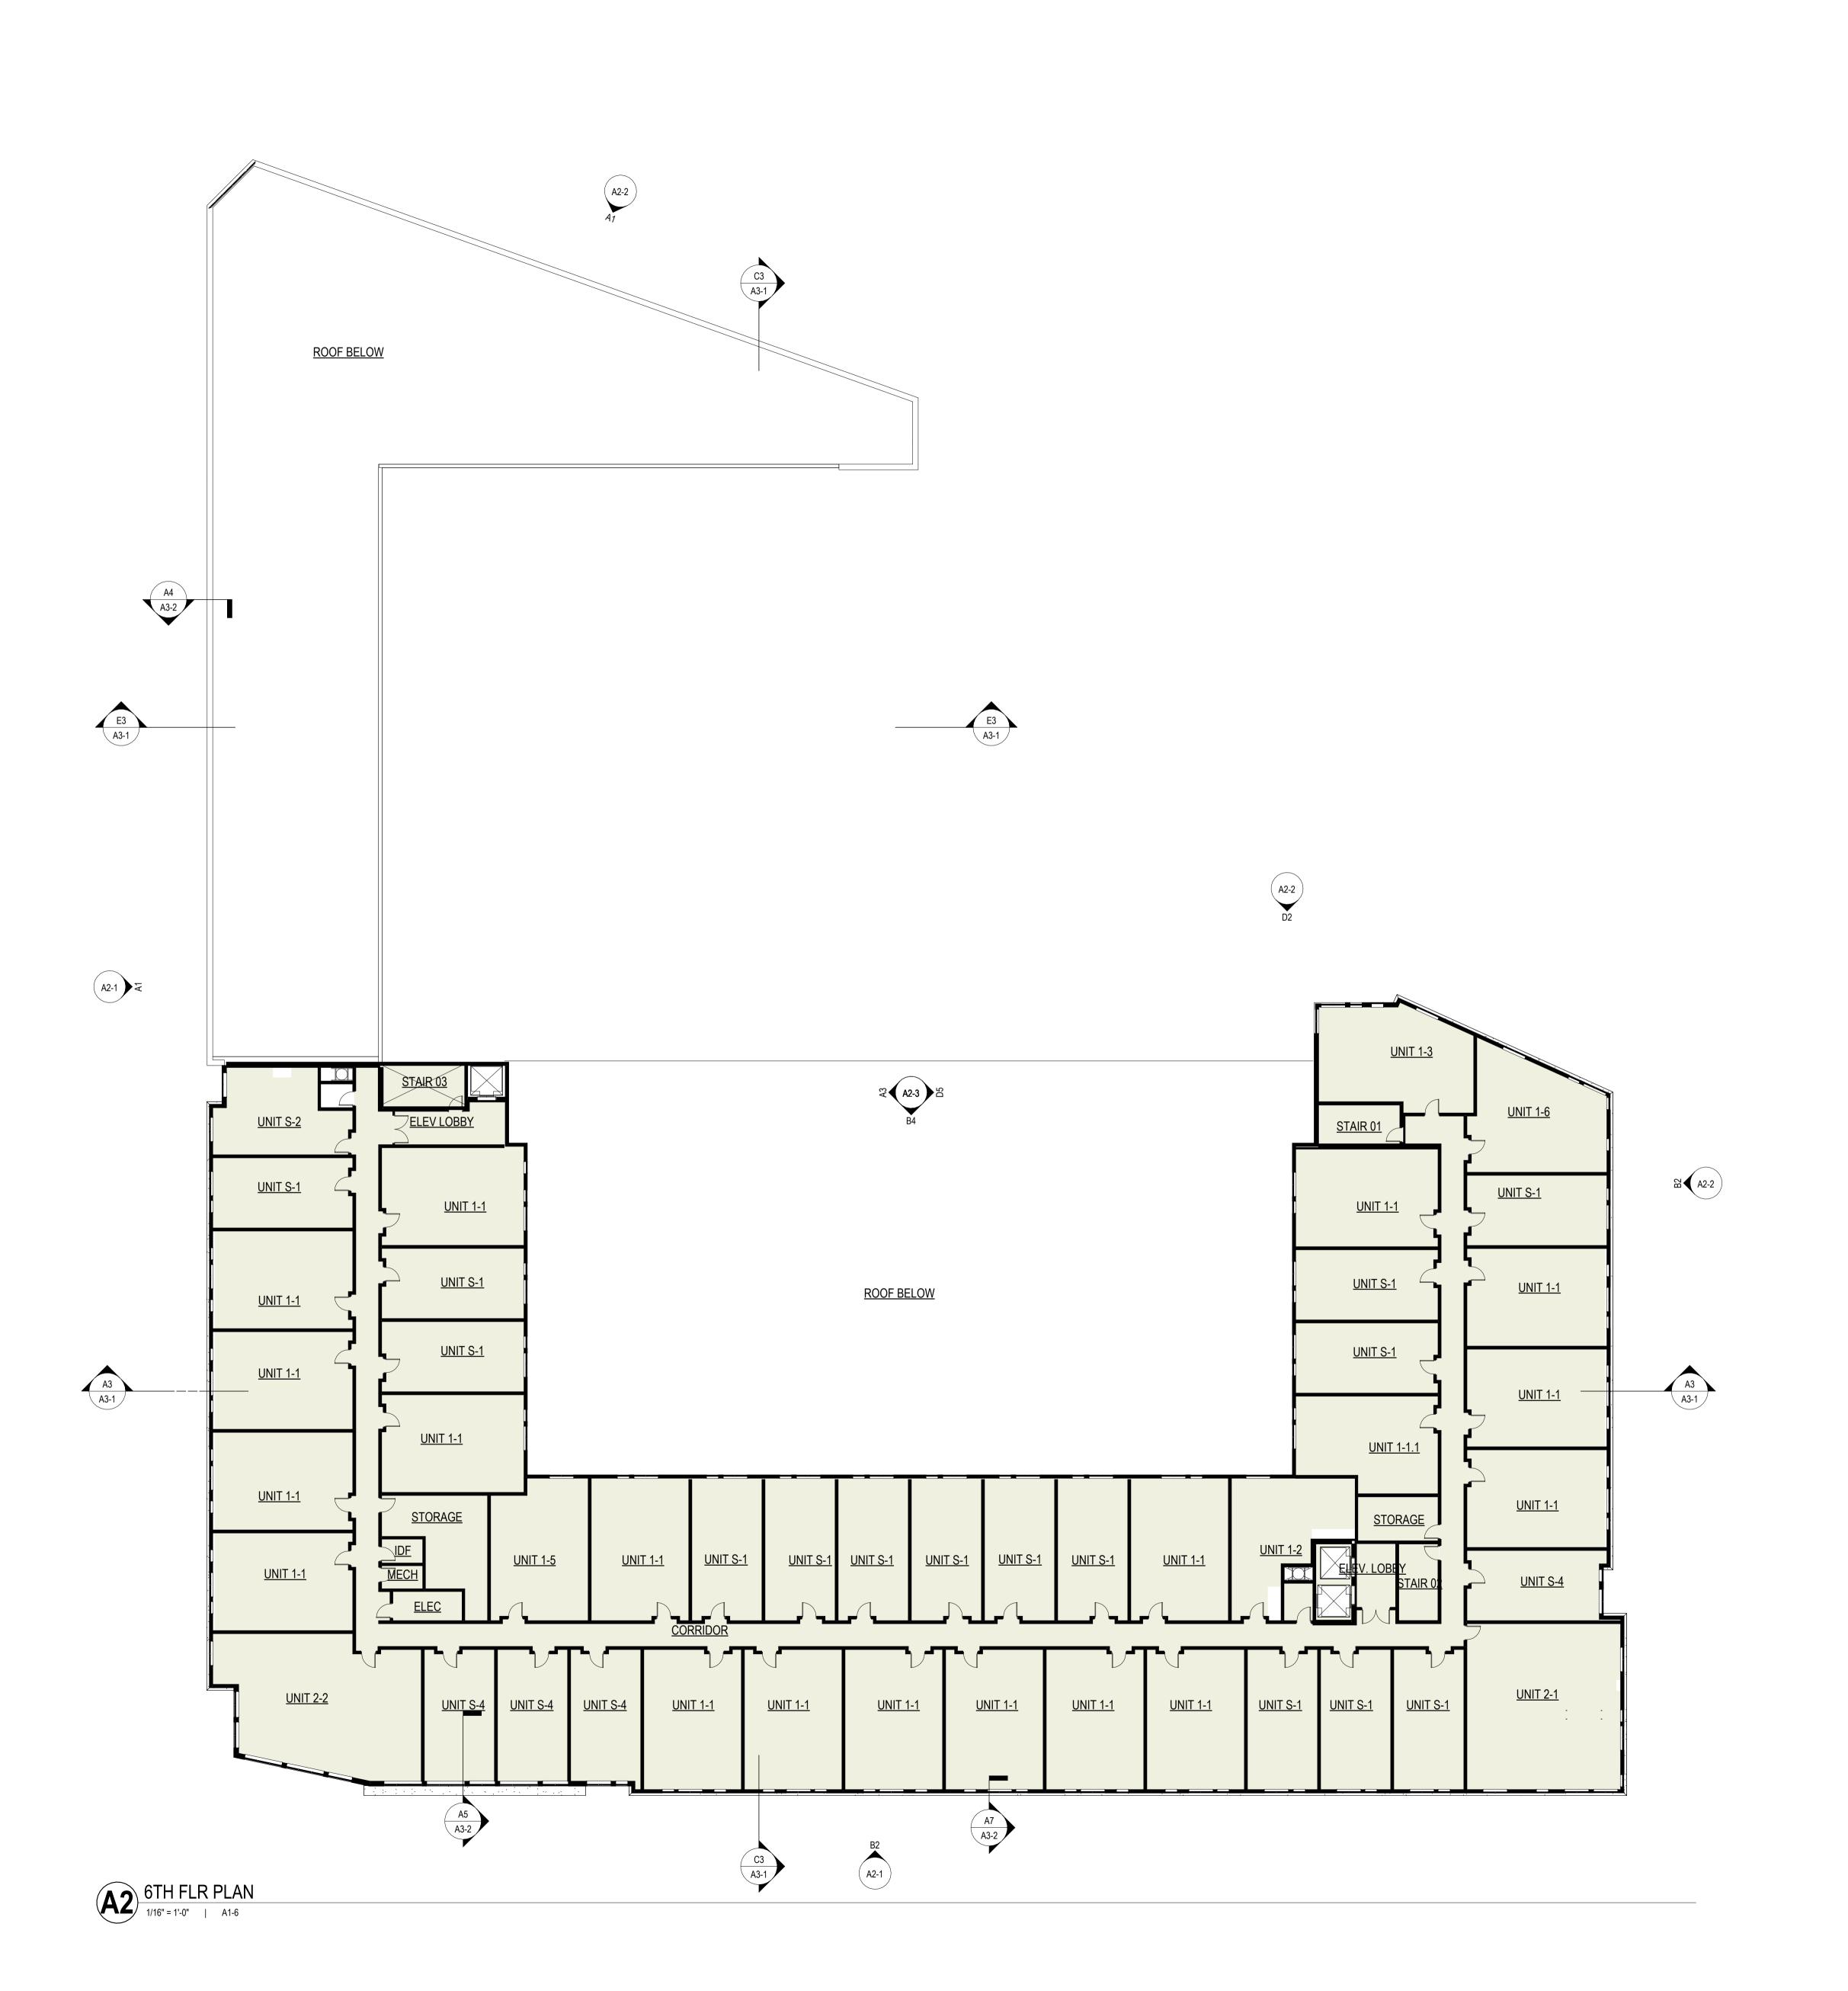

ISSUANCE AND REVISIONS

DATE DESCRIPTION

12/16/2024 DPD ZONING SUBMITTAL

С

DPD ZONING SUBMITTAL FOR BLOCK 5 OF MILWAUKEE BUCKS ARENA DEVELOPMENT - GPD

KEY PLAN

В

SHEET INFORMATION

PROJECT MANAGER

PROJECT NUMBER 12:

SIXTH FLOOR PLAN

A1-6

E

PROJECT INFORMATION

BLOCK FIVE MIXED-USE DEVELOPMENT

D