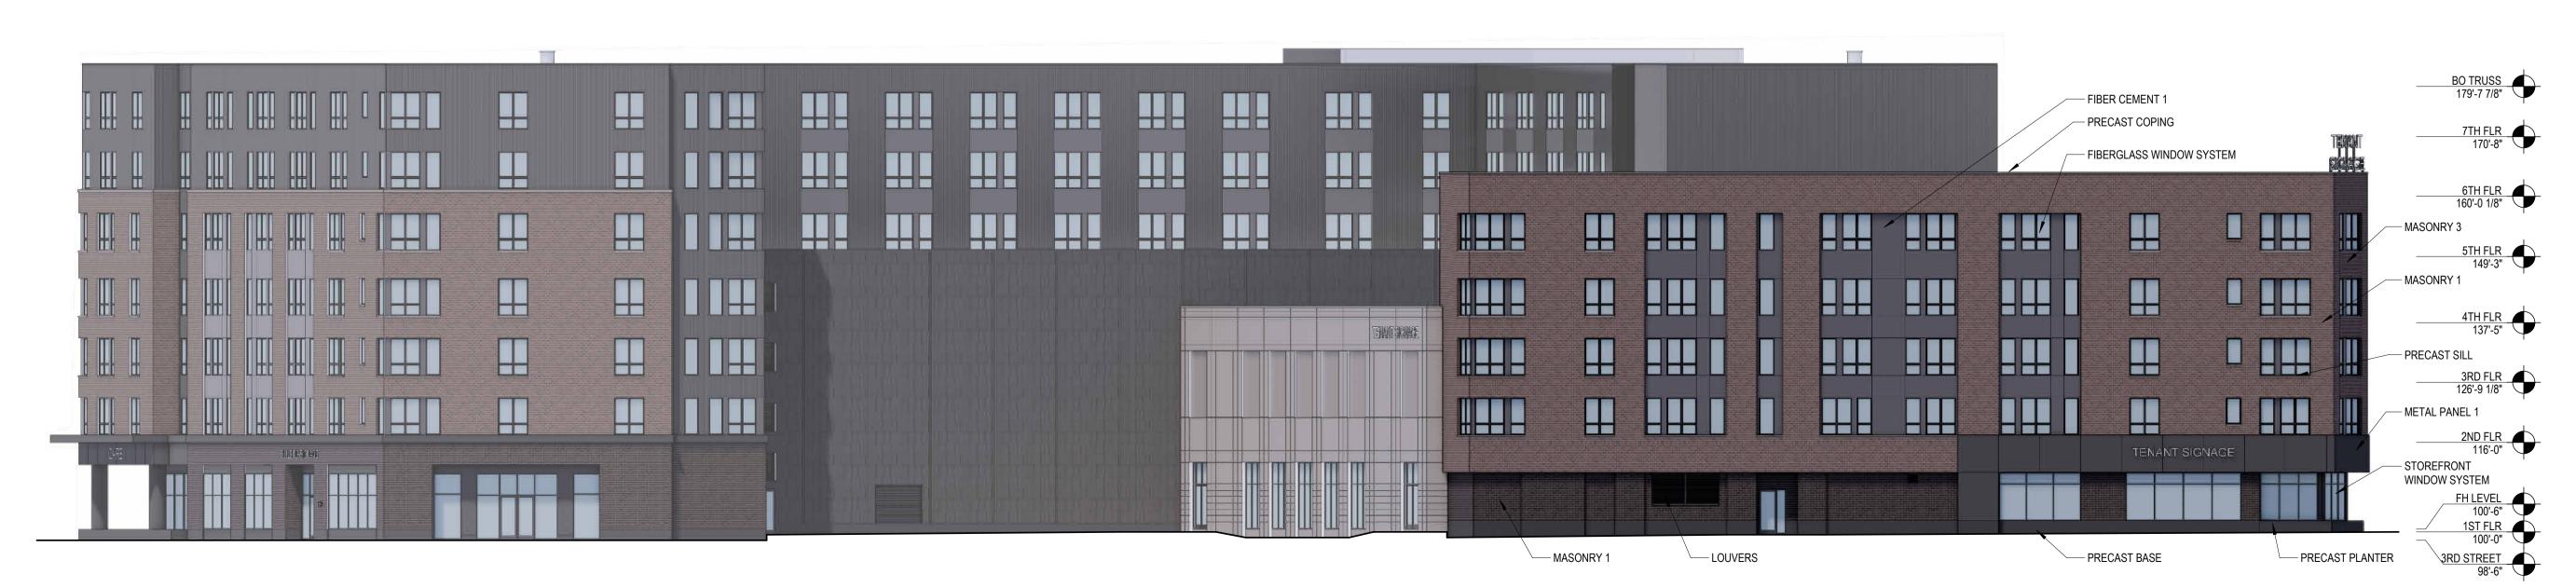

WEST ELEVATION - OVERALL DPD

1/16" = 1'-0" | A2-1

MASONRY 3

MASONRY 2 -

WINDOW SYSTEM -

NORTH ELEVATION - OVERALL

1/16" = 1'-0" | A2-2

6

DPD ZONING SUBMITTAL FOR BLOCK 5 OF MILWAUKEE BUCKS ARENA DEVELOPMENT - GPD

KEY PLAN

В

SHEET INFORMATION

PROJECT MANAGER

PROJECT NUMBER

**ELEVATIONS** 

A2-2