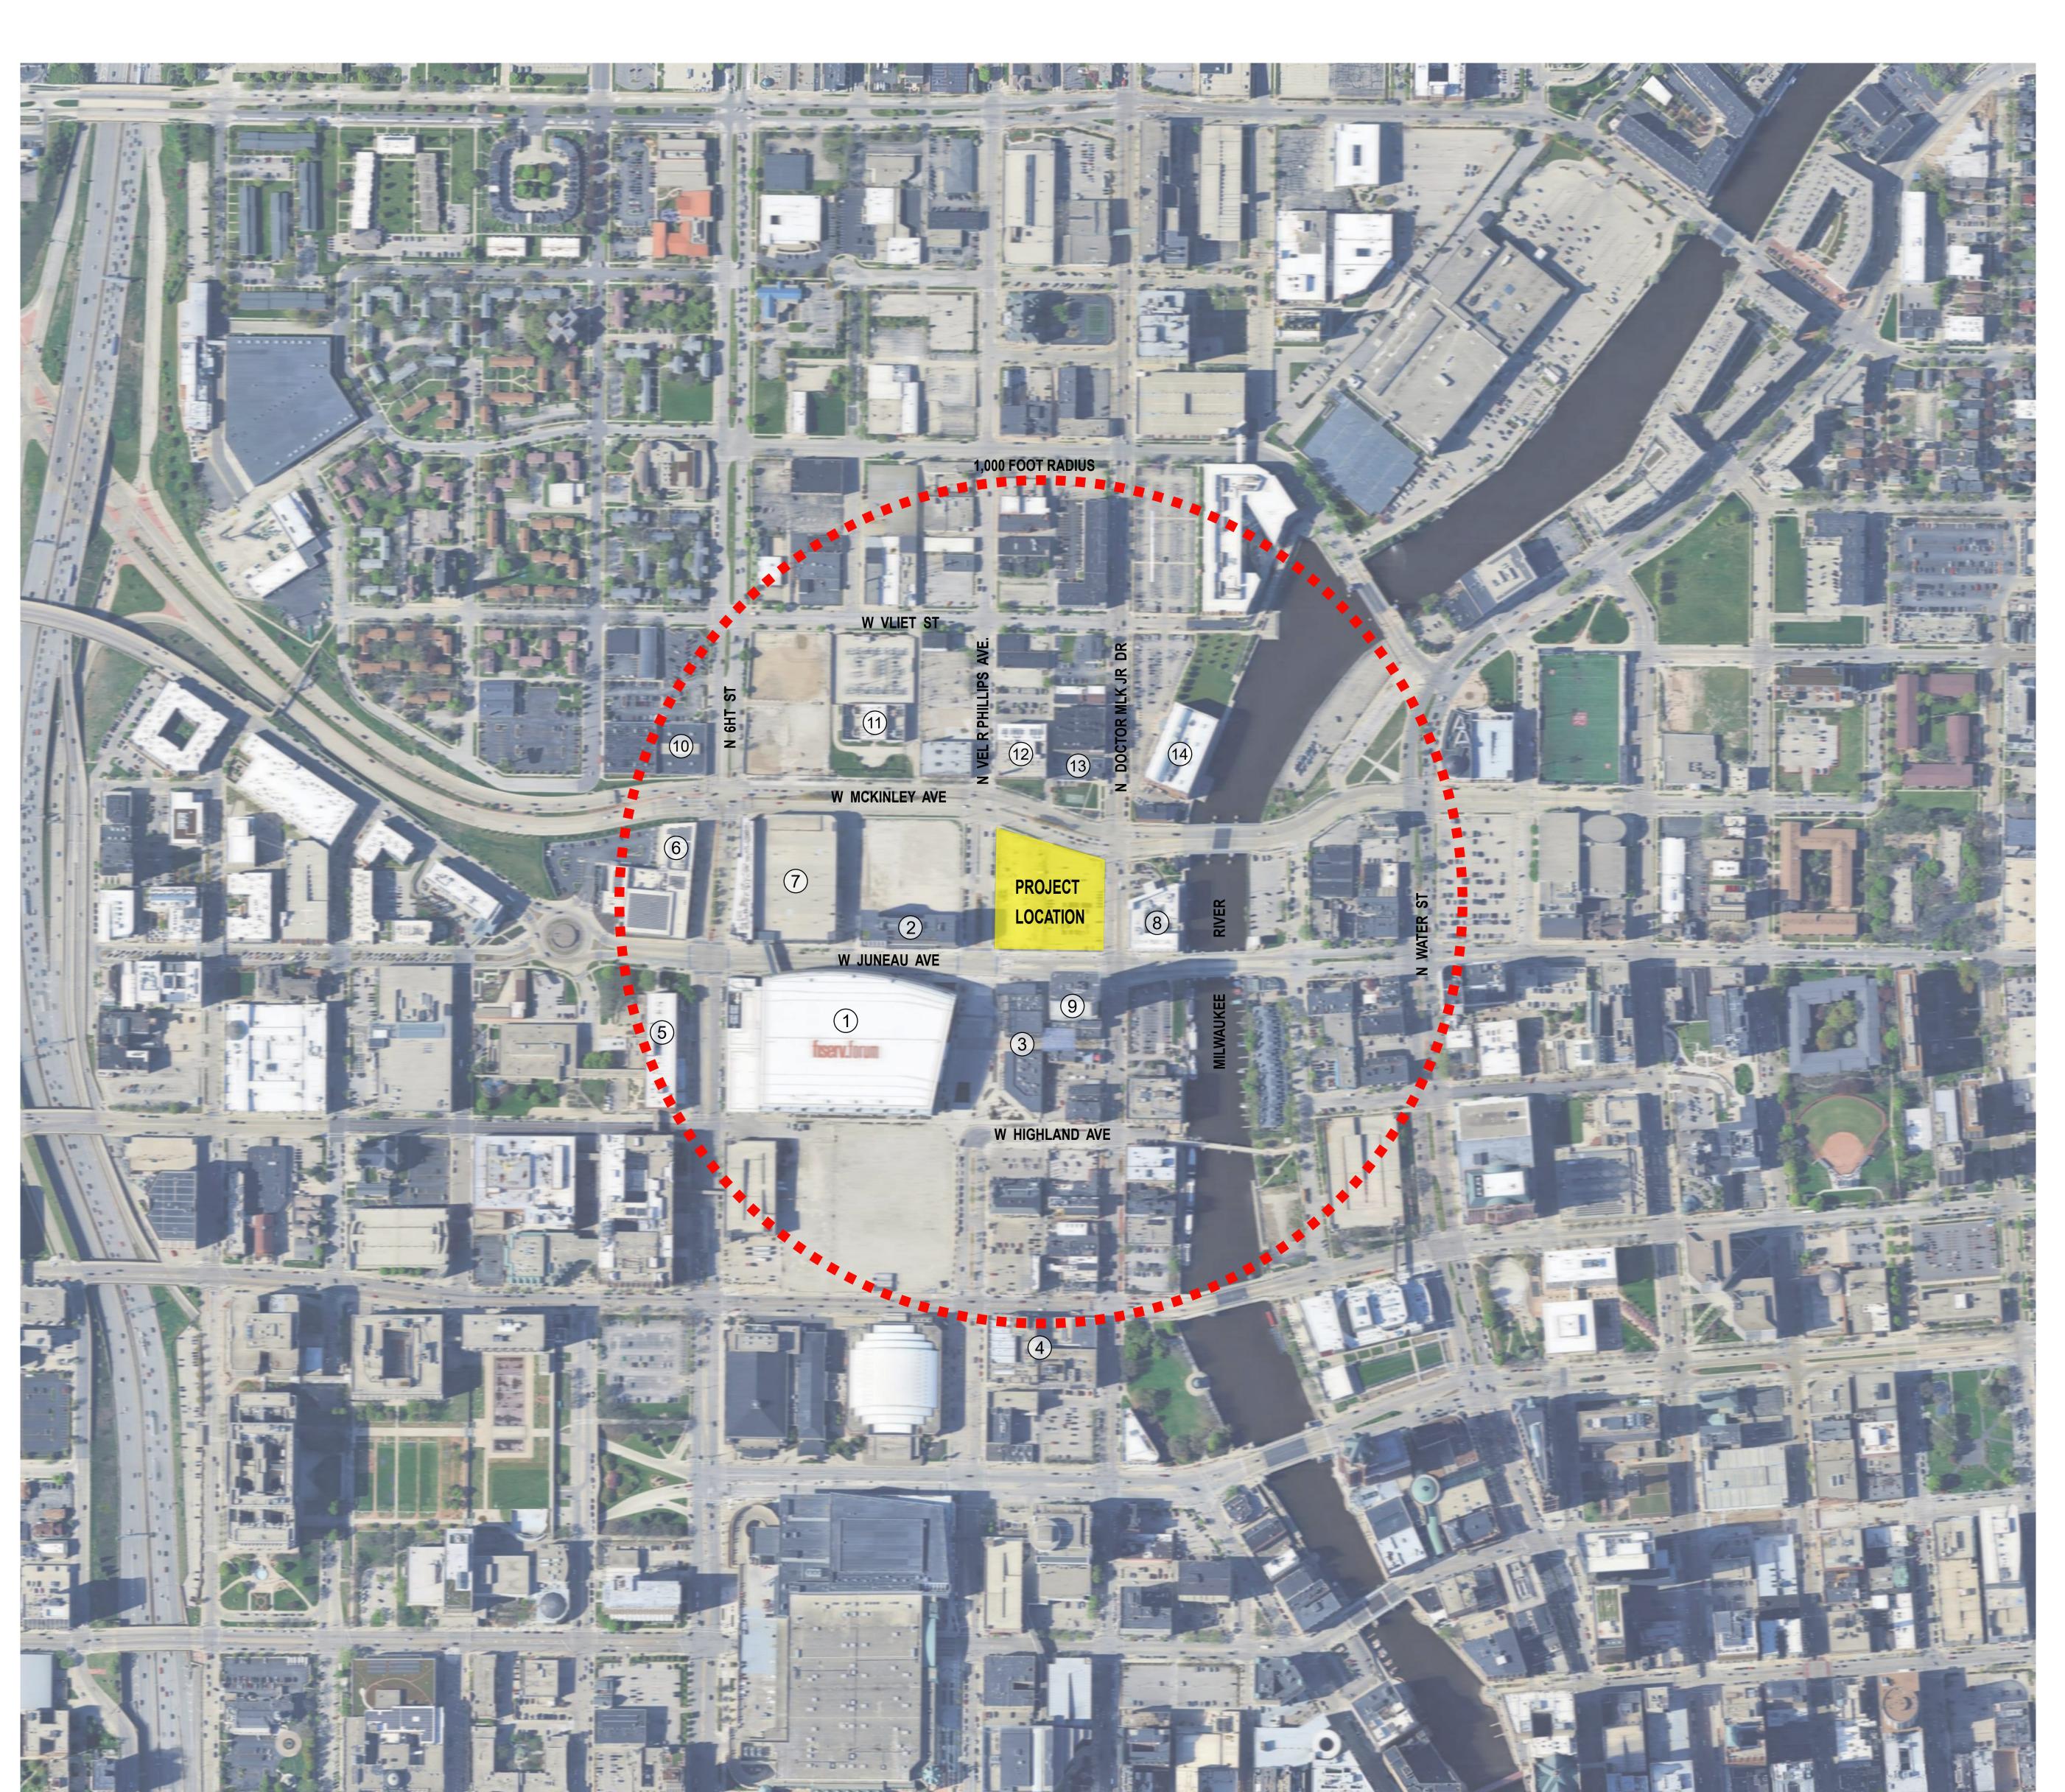

#### ADJACENT LOCATIONS

- 1 ENTERTAINMENT Fiserv Forum
- 2 HOSPITALITY The Trade Hotel
- 3 ENTERTAINMENT The Live Block
- 4 RESIDENTIAL The Journal Commons
- 5 EDUCATION MATC
- 6 HEALTH Froetdert McKinley Health Center
- 7 PARKING 5TH Street Parking Garage
- 8 HOSPITALITY Aloft Hotel Downtown
- 9 MIXED USE The Moderne/Carson's
- 10 HEALTH Vivent Health
- 11 UTILITY Electrical Substation
- 12 RESIDENTIAL Haymarket Lofts
- 13 BANK Associated Bank
- 14 OFFICE Spectrum

SHEET INFORMATION

- FROJECT WANAGER

\_\_\_\_\_

**LOCATION MAP** 

2 4 7

PROJECT INFORMATION

BLOCK FIVE MIXED-USE DEVELOPMENT

•