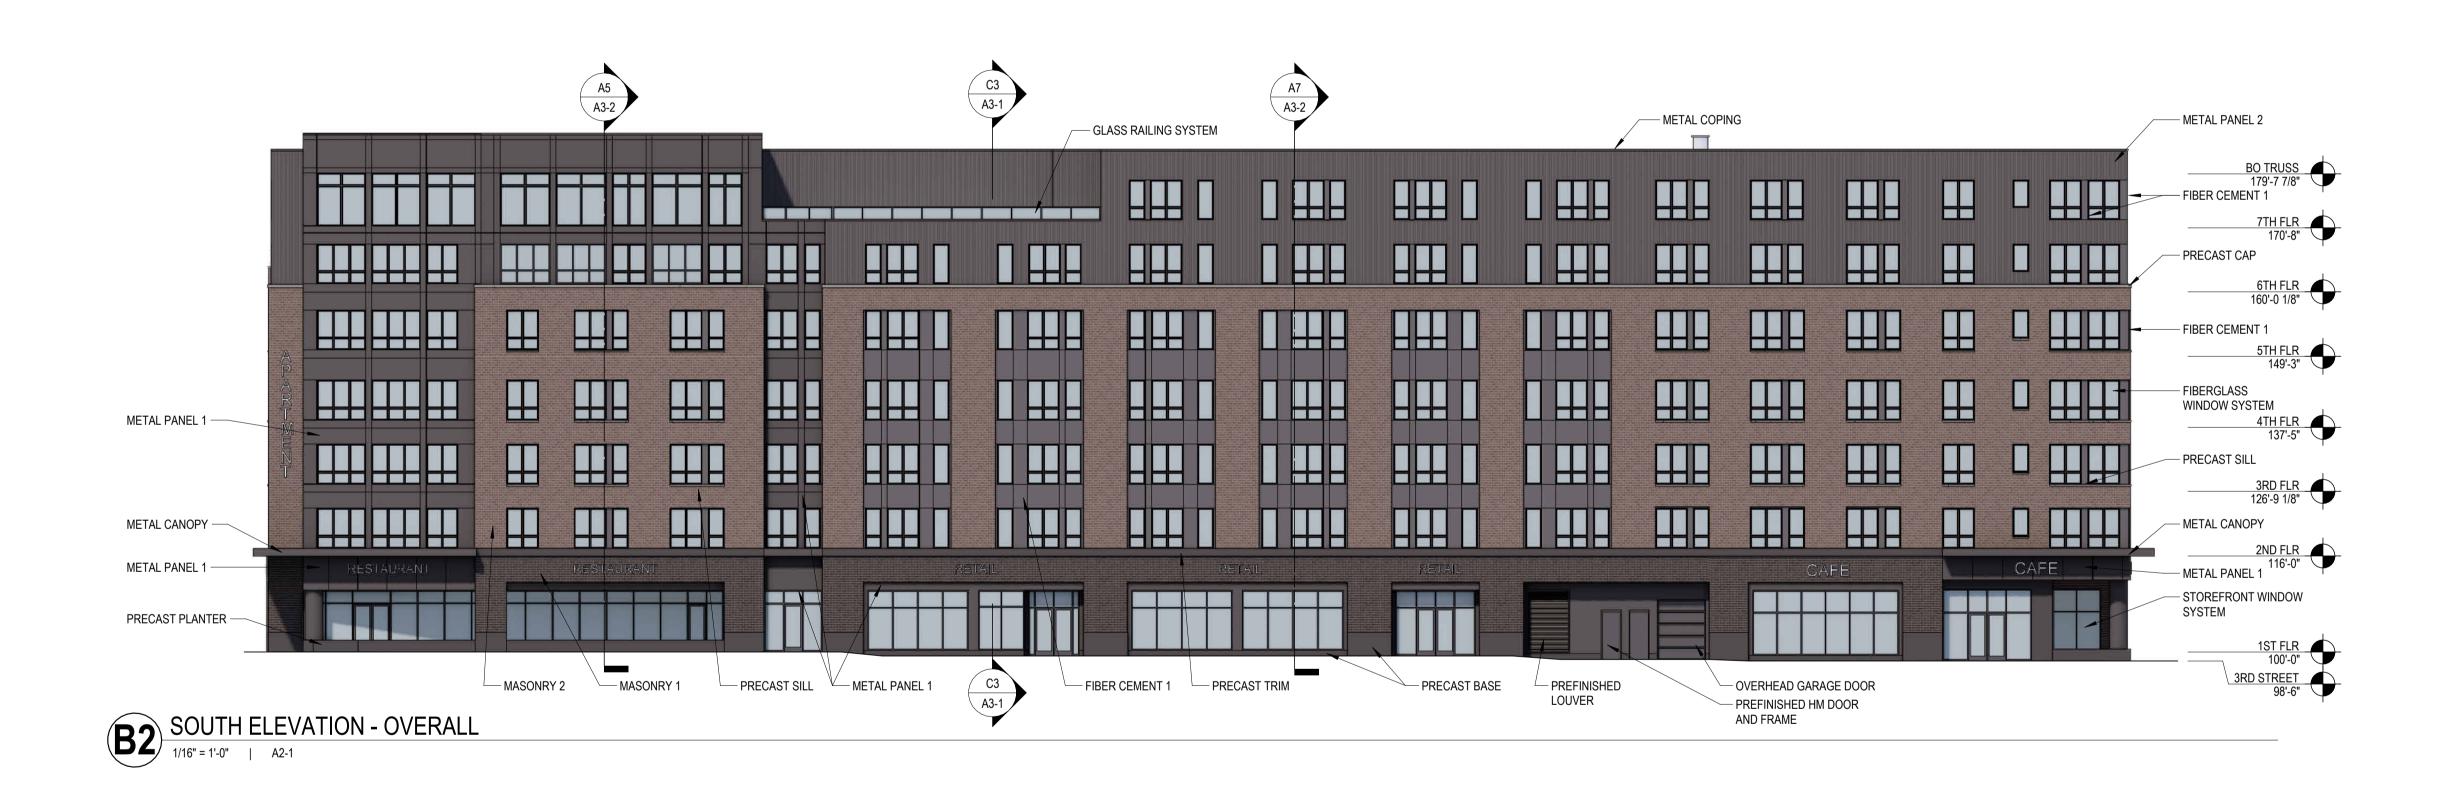

PRECAST CAP

- METAL PANEL 1

- PRECAST SILL

- METAL CANOPY

PRECAST PLANTER

FIBER CEMENT PANEL 1

SHEET INFORMATION

PROJECT MANAGER

PROJECT NUMBER

**ELEVATIONS** 

A2-

© 2024 Eppstein Uhen Architects, Inc

2 4

— STOREFRONT WINDOW SYSTEM

PRECAST BASE

H

WEST ELEVATION - OVERALL DPD

1/16" = 1'-0" | A2-1

MASONRY 3

MASONRY 2 -

WINDOW SYSTEM -

NORTH ELEVATION - OVERALL

1/16" = 1'-0" | A2-2

6