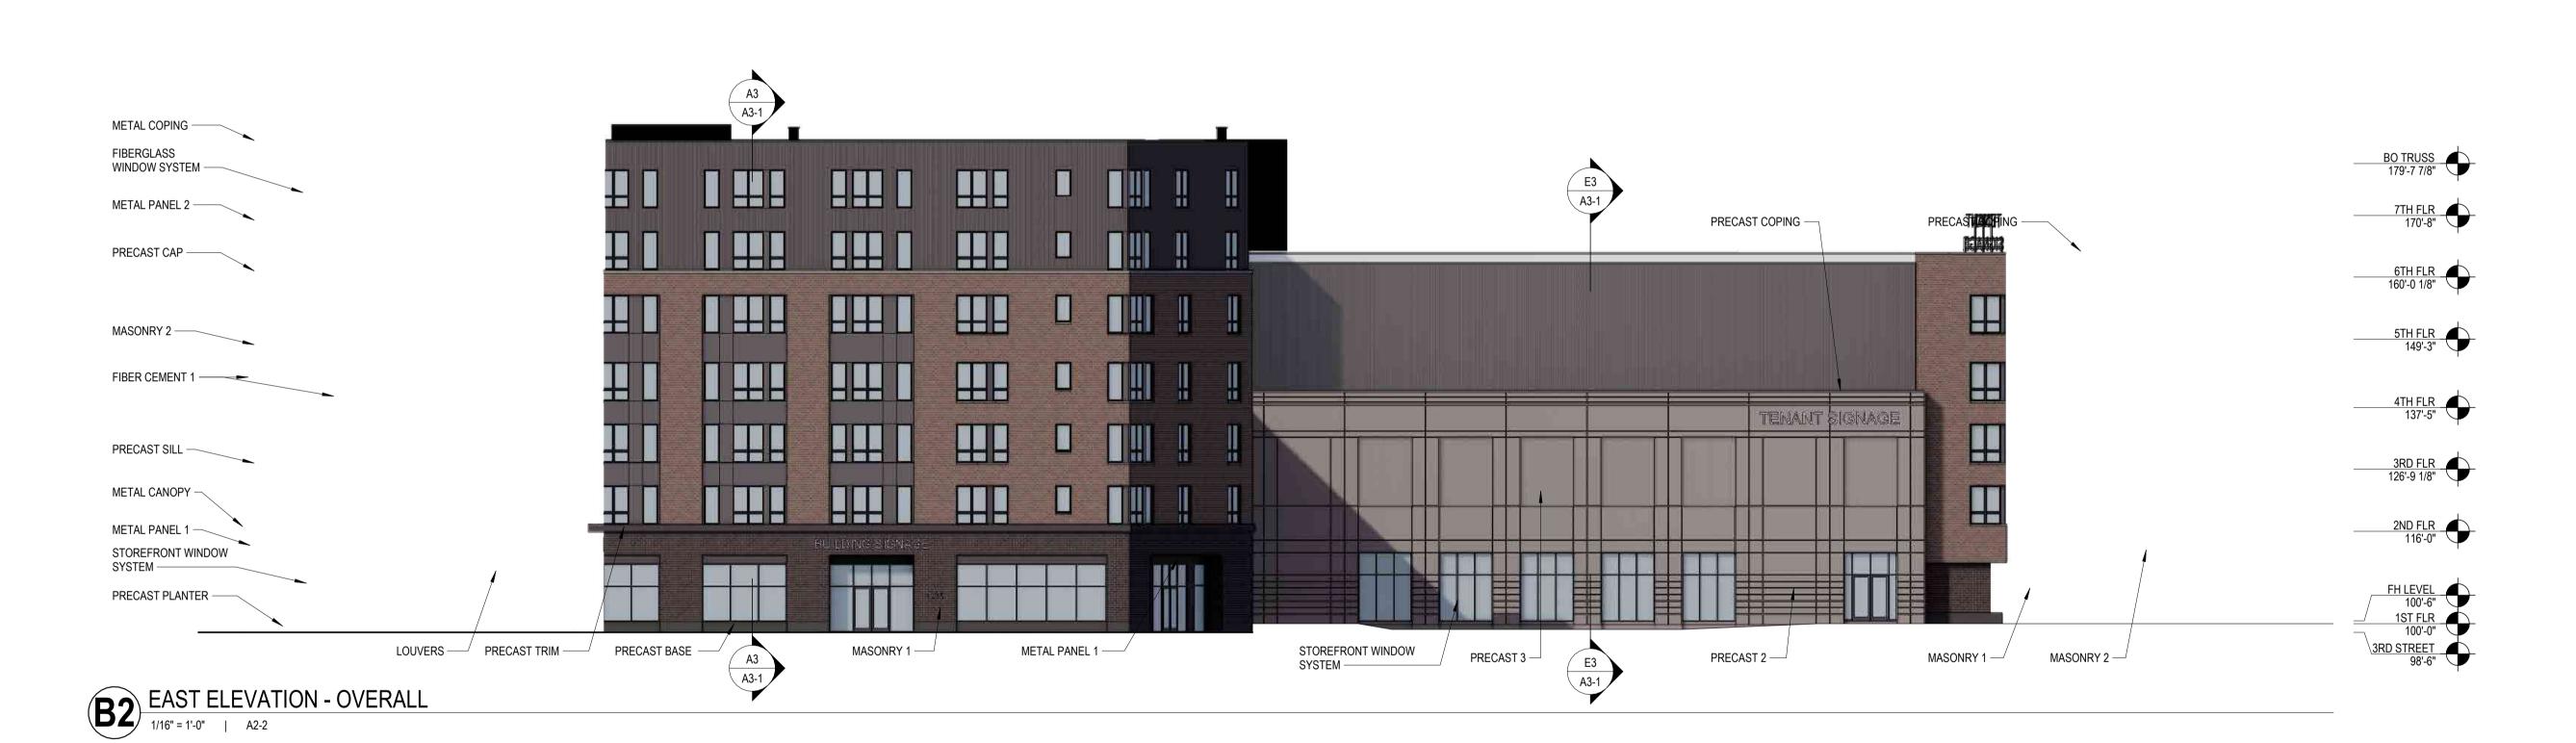

PRECAST CAP

- METAL PANEL 1

- PRECAST SILL

- METAL CANOPY

PRECAST PLANTER

FIBER CEMENT PANEL 1

SHEET INFORMATION

PROJECT MANAGER

PROJECT NUMBER

**ELEVATIONS** 

A2-

© 2024 Eppstein Uhen Architects, Inc

2 4

— STOREFRONT WINDOW SYSTEM

PRECAST BASE

H

WEST ELEVATION - OVERALL DPD

1/16" = 1'-0" | A2-1

MASONRY 3

MASONRY 2 -

WINDOW SYSTEM -

NORTH ELEVATION - OVERALL

1/16" = 1'-0" | A2-2

6

DPD ZONING SUBMITTAL FOR BLOCK 5 OF MILWAUKEE BUCKS ARENA DEVELOPMENT - GPD

KEY PLAN

В

SHEET INFORMATION

PROJECT MANAGER

PROJECT NUMBER

**ELEVATIONS** 

A2-2