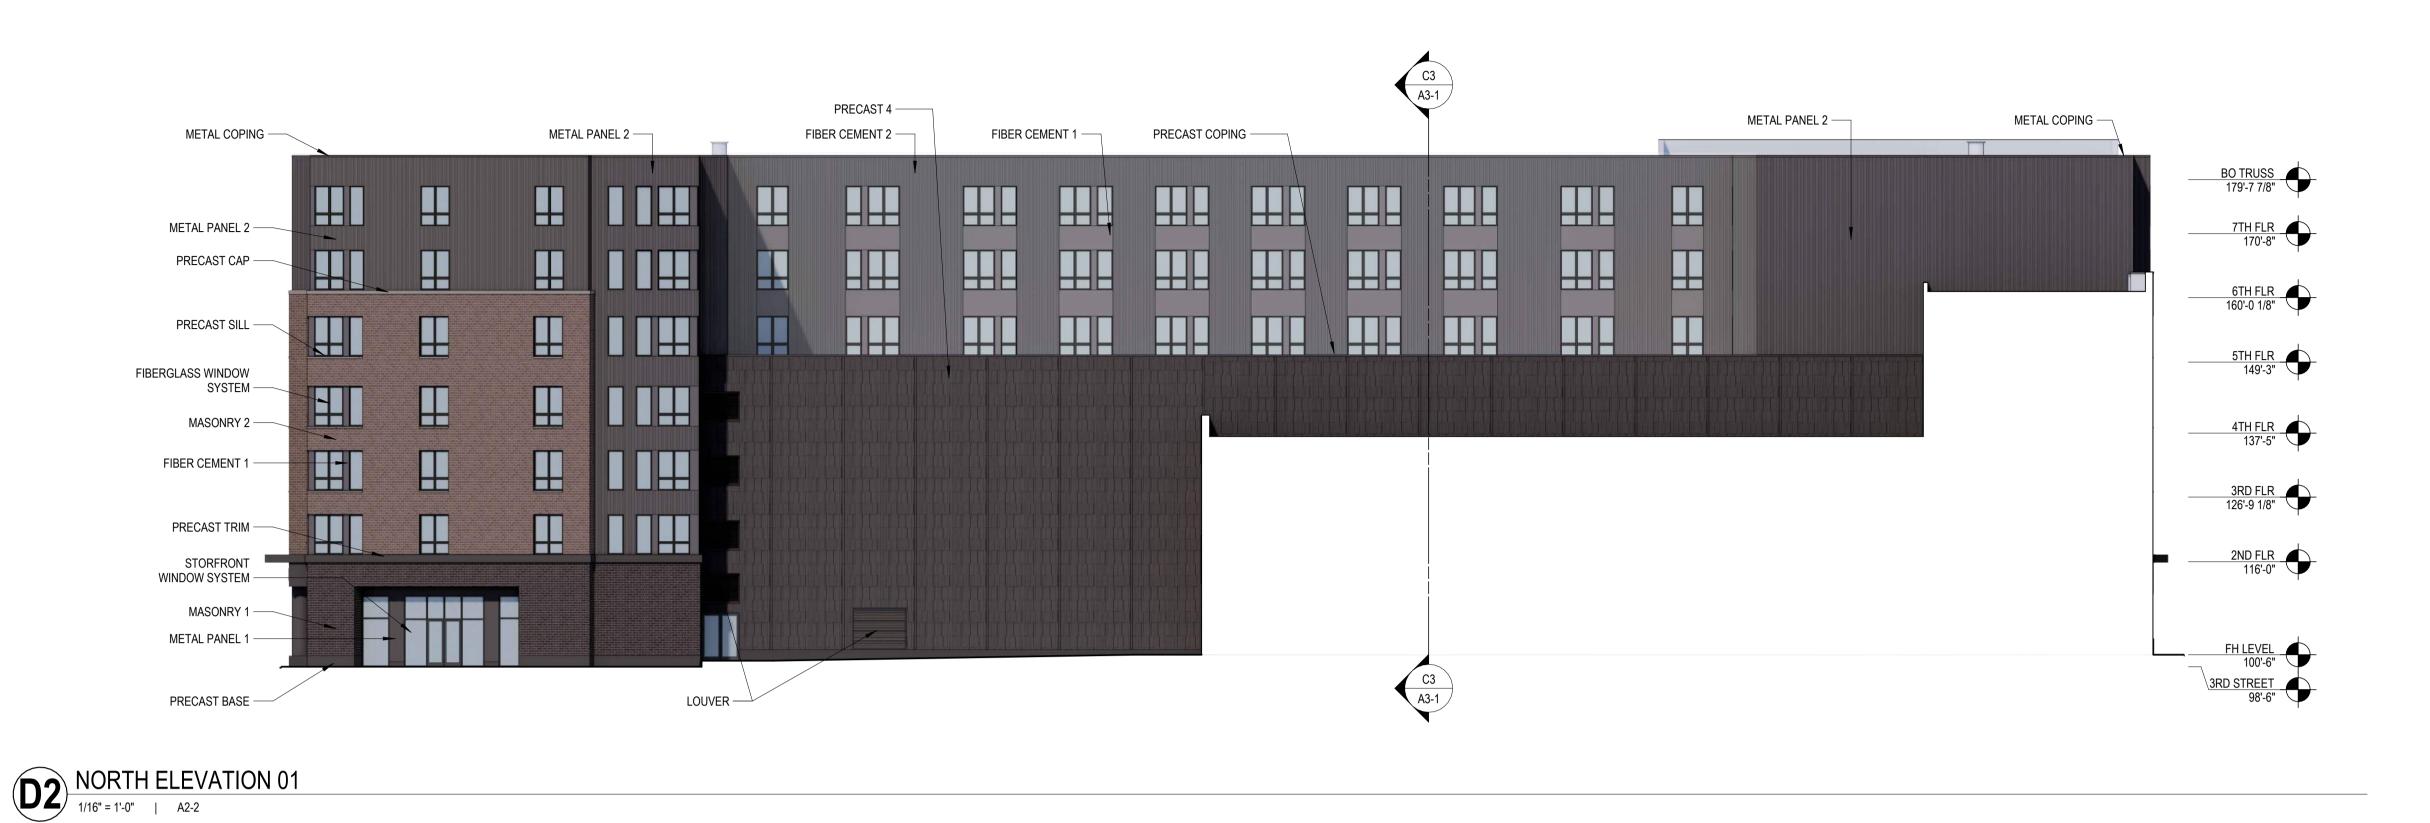

WEST ELEVATION - OVERALL DPD

1/16" = 1'-0" | A2-1

MASONRY 3

MASONRY 2 -

WINDOW SYSTEM -

NORTH ELEVATION - OVERALL

1/16" = 1'-0" | A2-2

6

eu:c

milwaukee | madison | green bay | denver | atlanta

E

PROJECT INFORMATION

BLOCK FIVE MIXED-USE DEVELOPMENT

ISSUANCE AND REVISIONS

DATE DESCRIPTION
12/16/2024 DPD ZONING SUBMITTAL

C

DPD ZONING SUBMITTAL FOR BLOCK 5 OF MILWAUKEE BUCKS ARENA DEVELOPMENT - GPD

KEY PLAN

В

SHEET INFORMATION

PROJECT MANAGER

PROJECT NUMBER

**ELEVATIONS** 

A2-2