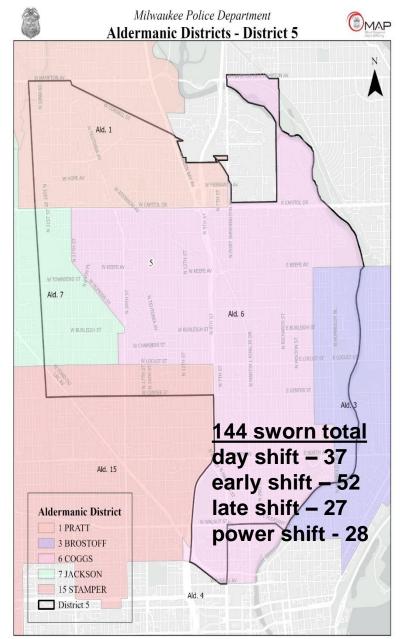

| D3                                 | Sworn          | LD      | D5                                 | Sworn         | LD      | D7                                 | Sworn          | LD      |
|------------------------------------|----------------|---------|------------------------------------|---------------|---------|------------------------------------|----------------|---------|
| Police Officer                     | 128            | 9       | Police Officer                     | 122           | 3       | Police Officer                     | 124            | 2       |
| Sergeant                           | 18             |         | Sergeant                           | 18            |         | Sergeant                           | 17             | 2       |
| Lieutenant                         | 3              |         | Lieutenant                         | 3             |         | Lieutenant                         | 3              | 1       |
| Captain                            | 1              |         | Captain                            | 1             |         | Captain                            | 1              |         |
| TOTAL                              | 150            | 9       | TOTAL                              | 144           | 3       | TOTAL                              | 145            | 5       |
|                                    |                |         |                                    |               |         |                                    |                |         |
| D4                                 | Sworn          | LD      | D6                                 | Sworn         | LD      | SPD                                | Sworn          | LD      |
| D4 Police Officer                  | Sworn<br>112   | LD<br>4 | D6 Police Officer                  | Sworn<br>67   | LD<br>2 | SPD Police Officer                 | Sworn<br>127   | LD<br>4 |
|                                    |                |         |                                    |               |         |                                    |                |         |
| Police Officer                     | 112            |         | Police Officer                     | 67            |         | Police Officer                     | 127            |         |
| Police Officer Sergeant            | 112<br>15      |         | Police Officer Sergeant            | 67<br>13      |         | Police Officer Sergeant            | 127<br>14      |         |
| Police Officer Sergeant Lieutenant | 112<br>15<br>3 |         | Police Officer Sergeant Lieutenant | 67<br>13<br>3 |         | Police Officer Sergeant Lieutenant | 127<br>14<br>4 |         |