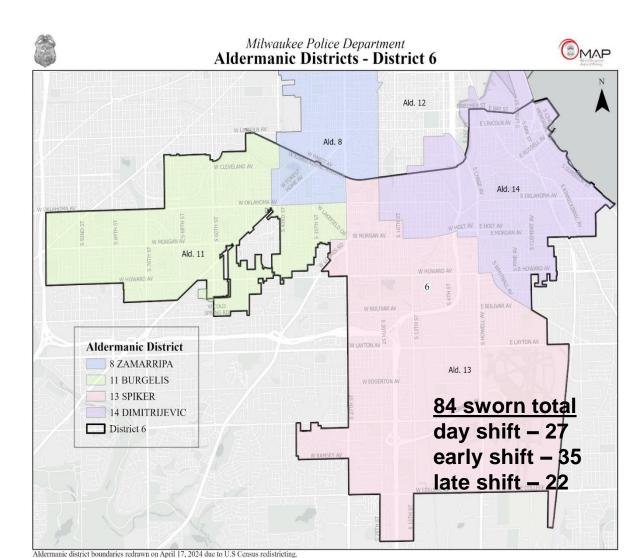

| D3                                 | Sworn          | LD      | D5                                 | Sworn         | LD      | D7                                 | Sworn          | LD      |
|------------------------------------|----------------|---------|------------------------------------|---------------|---------|------------------------------------|----------------|---------|
| Police Officer                     | 128            | 9       | Police Officer                     | 122           | 3       | Police Officer                     | 124            | 2       |
| Sergeant                           | 18             |         | Sergeant                           | 18            |         | Sergeant                           | 17             | 2       |
| Lieutenant                         | 3              |         | Lieutenant                         | 3             |         | Lieutenant                         | 3              | 1       |
| Captain                            | 1              |         | Captain                            | 1             |         | Captain                            | 1              |         |
| TOTAL                              | 150            | 9       | TOTAL                              | 144           | 3       | TOTAL                              | 145            | 5       |
|                                    |                |         |                                    |               |         |                                    |                |         |
| D4                                 | Sworn          | LD      | D6                                 | Sworn         | LD      | SPD                                | Sworn          | LD      |
| D4 Police Officer                  | Sworn<br>112   | LD<br>4 | D6 Police Officer                  | Sworn<br>67   | LD<br>2 | SPD Police Officer                 | Sworn<br>127   | LD<br>4 |
|                                    |                |         |                                    |               |         |                                    |                |         |
| Police Officer                     | 112            |         | Police Officer                     | 67            |         | Police Officer                     | 127            |         |
| Police Officer Sergeant            | 112<br>15      |         | Police Officer Sergeant            | 67<br>13      |         | Police Officer Sergeant            | 127<br>14      |         |
| Police Officer Sergeant Lieutenant | 112<br>15<br>3 |         | Police Officer Sergeant Lieutenant | 67<br>13<br>3 |         | Police Officer Sergeant Lieutenant | 127<br>14<br>4 |         |