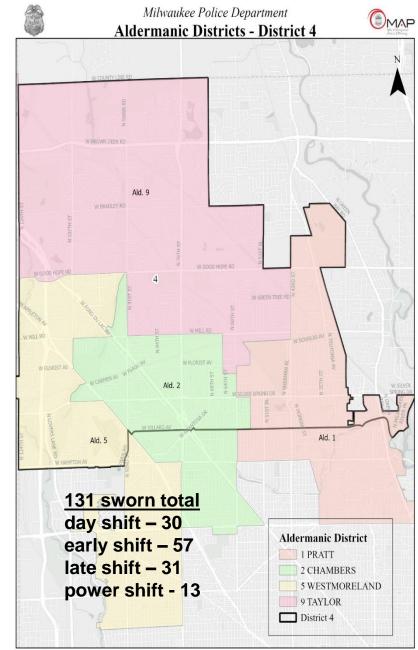

| D3                                 | Sworn          | LD      | D5                                 | Sworn         | LD      | D7                                 | Sworn          | LD      |
|------------------------------------|----------------|---------|------------------------------------|---------------|---------|------------------------------------|----------------|---------|
| Police Officer                     | 128            | 9       | Police Officer                     | 122           | 3       | Police Officer                     | 124            | 2       |
| Sergeant                           | 18             |         | Sergeant                           | 18            |         | Sergeant                           | 17             | 2       |
| Lieutenant                         | 3              |         | Lieutenant                         | 3             |         | Lieutenant                         | 3              | 1       |
| Captain                            | 1              |         | Captain                            | 1             |         | Captain                            | 1              |         |
| TOTAL                              | 150            | 9       | TOTAL                              | 144           | 3       | TOTAL                              | 145            | 5       |
|                                    |                |         |                                    |               |         |                                    |                |         |
| D4                                 | Sworn          | LD      | D6                                 | Sworn         | LD      | SPD                                | Sworn          | LD      |
| D4 Police Officer                  | Sworn<br>112   | LD<br>4 | D6 Police Officer                  | Sworn<br>67   | LD<br>2 | SPD Police Officer                 | Sworn<br>127   | LD<br>4 |
|                                    |                |         |                                    |               |         |                                    |                |         |
| Police Officer                     | 112            |         | Police Officer                     | 67            |         | Police Officer                     | 127            |         |
| Police Officer Sergeant            | 112<br>15      |         | Police Officer Sergeant            | 67<br>13      |         | Police Officer Sergeant            | 127<br>14      |         |
| Police Officer Sergeant Lieutenant | 112<br>15<br>3 |         | Police Officer Sergeant Lieutenant | 67<br>13<br>3 |         | Police Officer Sergeant Lieutenant | 127<br>14<br>4 |         |