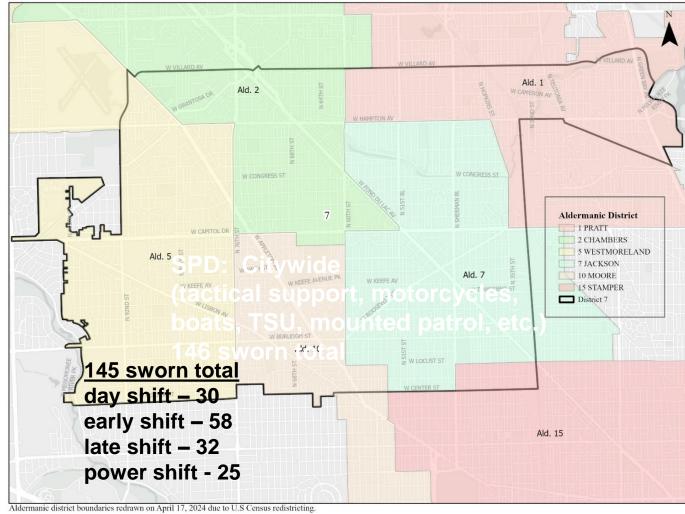

## Milwaukee Police Department Aldermanic Districts - District 7

MPD currently has a total of <u>59 sworn members</u> on limited duty for injuries that occurred while <u>off-duty</u>.