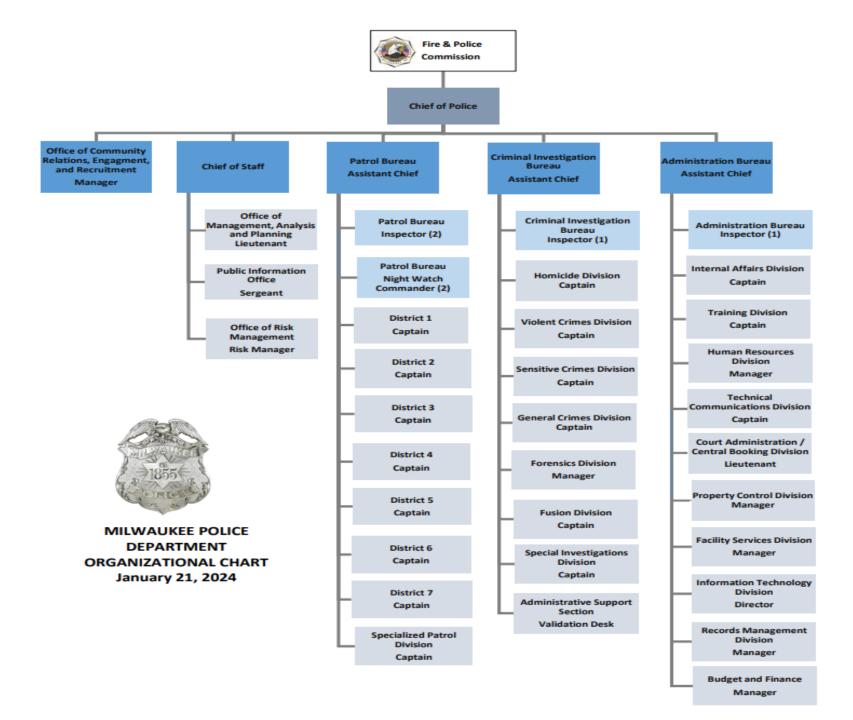

# The Milwaukee Police Department

Deployment of Sworn Officers: Common Council File 240886

| Executive Command Staff | Sworn Number | Limited Duty |
|-------------------------|--------------|--------------|
| Police Officer          | 12           |              |
| Sergeant                | 1            |              |
| Admin Lieutenant        | 2            |              |
| Captain                 | 2            |              |
| Inspector               | 4            |              |
| Assistant Chief         | 3            |              |
| Chief                   | 1            |              |
| TOTAL                   | 25           |              |

### **Chief of Staff** 16 Sworn

| OMAP           | Sworn Number | Limited Duty |
|----------------|--------------|--------------|
| Police Officer | 5            | 1            |
| Lieutenant     | 1            |              |
| TOTAL          | 6            | 1            |

| Compliance     | Sworn Number | Limited Duty |
|----------------|--------------|--------------|
| Police Officer | 8            | 4            |
| Sergeant       | 1            |              |
| Lieutenant     | 1            | 1            |
| TOTAL          | 10           | 5            |

### Admin Bureau 167 Sworn

| HR               | Sworn | LD |
|------------------|-------|----|
| Police Officer   | 7     | 5  |
| Sergeant         | 1     | 1  |
| TOTAL            | 8     | 6  |
| IT               | Sworn | LD |
| Police Officer   | 3     | 1  |
| Lieutenant       | 1     |    |
| TOTAL            | 4     | 1  |
| Internal Affairs | Sworn | LD |
| Police Officer   | 4     | 3  |
| Detective        | 4     |    |
| Sergeant         | 10    |    |
| Lieutenant       | 3     |    |
| Captain          | 1     |    |
|                  |       |    |

| Property           | Sworn | LD |
|--------------------|-------|----|
| Police Officer     | 9     | 1  |
| Sergeant           | 1     |    |
| Lieutenant         | 1     |    |
| TOTAL              | 11    | 1  |
| Facilities         | Sworn | LD |
| Police Officer     | 1     |    |
| TOTAL              | 1     |    |
| CART               | Sworn | LD |
| Police Officer     | 5     |    |
| Police<br>Sergeant | 1     |    |
| TOTAL              | 6     |    |

| Court Admin                      | Sworn       | LD      |
|----------------------------------|-------------|---------|
| Police Officer                   | 18          | 2       |
| Detective                        | 2           |         |
| Police Sergeant                  | 2           | 2       |
| Court Liaison Officer            | 1           |         |
| TOTAL                            | 23          | 4       |
| TechComm                         | Sworn       | LD      |
| Sergeant                         | 5           | 1       |
| Lieutenant                       | 2           |         |
| Captain                          | 1           |         |
|                                  |             |         |
| TOTAL                            | 8           | 1       |
| TOTAL Academy                    | 8<br>Sworn  | 1<br>LD |
|                                  |             |         |
| Academy                          | Sworn       | LD      |
| Academy Police Officer           | Sworn<br>19 | LD      |
| Academy Police Officer Detective | Sworn 19    | LD      |

|    | LD |
|----|----|
| 15 | 11 |
| 1  |    |
| 1  |    |
| 17 | 11 |
|    | 1  |

| Central Booking | Sworn | LD |
|-----------------|-------|----|
| Police Officer  | 33    | 3  |
| Sergeant        | 7     | 1  |
| Lieutenant      | 1     |    |
| TOTAL           | 41    | 4  |

| Sworn | LD                                  |
|-------|-------------------------------------|
| 70    | 9                                   |
| 1     |                                     |
| 1     |                                     |
| 14    |                                     |
| 5     |                                     |
| 2     |                                     |
| 93    | 9                                   |
| Sworn | LD                                  |
| 118   | 3                                   |
| 14    | 1                                   |
| 2     |                                     |
| 1     |                                     |
| 135   | 4                                   |
|       | 70 1 1 1 14 5 2 93 Sworn 118 14 2 1 |

| D3                                 | Sworn          | LD      | D5                                 | Sworn         | LD      | D7                                 | Sworn          | LD      |
|------------------------------------|----------------|---------|------------------------------------|---------------|---------|------------------------------------|----------------|---------|
| Police Officer                     | 128            | 9       | Police Officer                     | 122           | 3       | Police Officer                     | 124            | 2       |
| Sergeant                           | 18             |         | Sergeant                           | 18            |         | Sergeant                           | 17             | 2       |
| Lieutenant                         | 3              |         | Lieutenant                         | 3             |         | Lieutenant                         | 3              | 1       |
| Captain                            | 1              |         | Captain                            | 1             |         | Captain                            | 1              |         |
| TOTAL                              | 150            | 9       | TOTAL                              | 144           | 3       | TOTAL                              | 145            | 5       |
|                                    |                |         |                                    |               |         |                                    |                |         |
| D4                                 | Sworn          | LD      | D6                                 | Sworn         | LD      | SPD                                | Sworn          | LD      |
| D4 Police Officer                  | Sworn<br>112   | LD<br>4 | D6 Police Officer                  | Sworn<br>67   | LD<br>2 | SPD Police Officer                 | Sworn<br>127   | LD<br>4 |
|                                    |                |         |                                    |               |         |                                    |                |         |
| Police Officer                     | 112            |         | Police Officer                     | 67            |         | Police Officer                     | 127            |         |
| Police Officer Sergeant            | 112<br>15      |         | Police Officer Sergeant            | 67<br>13      |         | Police Officer Sergeant            | 127<br>14      |         |
| Police Officer Sergeant Lieutenant | 112<br>15<br>3 |         | Police Officer Sergeant Lieutenant | 67<br>13<br>3 |         | Police Officer Sergeant Lieutenant | 127<br>14<br>4 |         |

Patrol Bureau 1,028 Sworn (868 Police Officers - 741 Patrol, 127 SPD)

# **Criminal Investigation Bureau** 274 Sworn

| Sensitive Crimes | Sworn | LD |
|------------------|-------|----|
| Police Officer   | 5     |    |
| Detective        | 19    |    |
| Sergeant         | 4     |    |
| Lieutenant       | 2     |    |
| Captain          | 1     |    |
| TOTAL            | 31    |    |
|                  |       |    |

| Fusion         | Sworn | LD |
|----------------|-------|----|
| Police Officer | 20    | 6  |
| Detective      | 11    |    |
| Sergeant       | 2     |    |
| Lieutenant     | 2     |    |
| Captain        | 1     |    |
| TOTAL          | 36    | 6  |

| HIDTA          | Sworn | LD |
|----------------|-------|----|
| Police Officer | 17    |    |
| Detective      | 1     |    |
| Sergeant       | 2     |    |
| Lieutenant     | 1     |    |
| TOTAL          | 21    |    |
|                |       |    |

| Forensics       | Sworn | LD |
|-----------------|-------|----|
| Police Officer  | 6     | 4  |
| Sergeant        | 2     |    |
| Latent Print Ex | 3     |    |
| Chief Latent    | 1     |    |
| FI              | 16    |    |
| TOTAL           | 28    | 4  |

| Gun Violence   | Sworn | LD |
|----------------|-------|----|
| Police Officer | 1     | 1  |
| Detective      | 33    |    |
| Sergeant       | 5     |    |
| Lieutenant     | 2     |    |
| Captain        | 1     |    |
| TOTAL          | 42    | 1  |
|                |       |    |

| Homicide       | Sworn | LD |
|----------------|-------|----|
| Police Officer | 1     | 1  |
| Detective      | 34    |    |
| Sergeant       | 4     |    |
| Lieutenant     | 3     |    |
| Captain        | 1     |    |
| TOTAL          | 43    | 1  |

| SID            | Sworn | LD |
|----------------|-------|----|
| Police Officer | 31    | 1  |
| Detective      | 7     |    |
| Sergeant       | 4     |    |
| Lieutenant     | 1     |    |
| Captain        | 1     |    |
| TOTAL          | 44    | 1  |

| Major Crimes | Sworn | LD |
|--------------|-------|----|
| Detective    | 24    | 2  |
| Sergeant     | 5     |    |
| Lieutenant   | 3     |    |
| Captain      | 1     |    |
| TOTAL        | 33    | 2  |