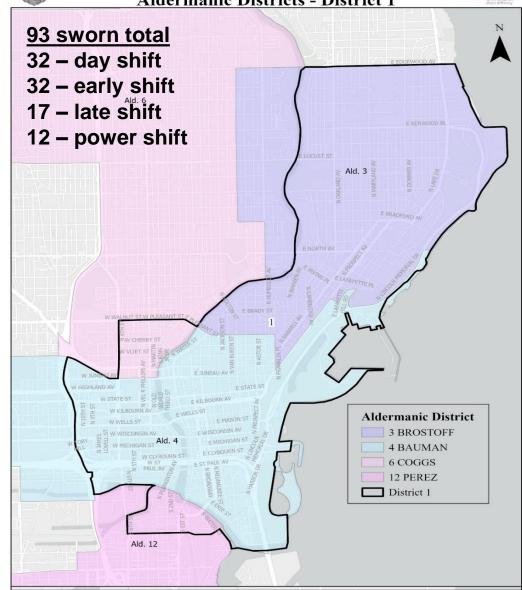

#### **Aldermanic Districts - District 1**

Aldermanic district boundaries redrawn on April 17, 2024 due to U.S Census redistricting