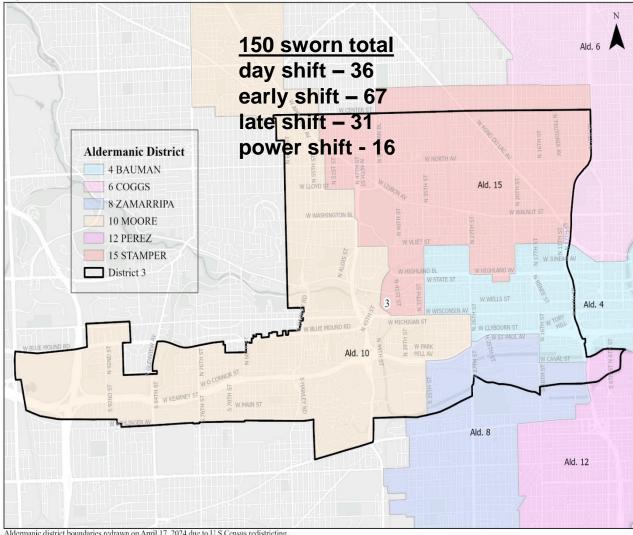

# Milwaukee Police Department Aldermanic Districts - District 3

Aldermanic district boundaries redrawn on April 17, 2024 due to U.S Census redistricting.

Aldermanic district boundaries redrawn on April 17, 2024 due to U.S Census redistricting.

Aldermanie district boundaries redrawn on April 17, 2024 due to U.S Census redistricting.