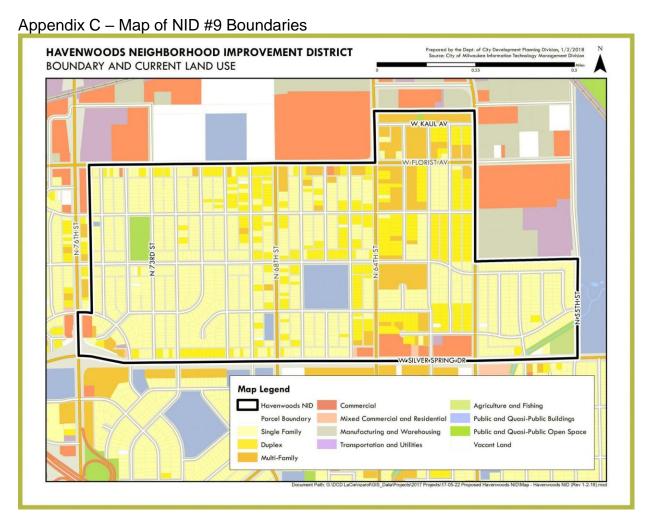

On 11/7/17 the City of Milwaukee Common Council approved the creation of Neighborhood Improvement District #9, resolution #170606 for the purpose of revitalizing and improving the Havenwoods neighborhood area on Milwaukee's far northwest side. (See Appendix C). The NID law requires that every district have an annual Operating Plan. This document is the sixth annual Operating Plan for the Havenwoods NID district. The NID board prepared this Plan based on the Original Operating Plan that included technical assistance from the City of Milwaukee Department of City Development.

#### B. Physical Setting

The boundary for the Havenwoods Southeast NID begins at N. 55<sup>th</sup> Place and goes to N. 76th St from Silver Spring Drive through Kaul Avenue with the following exclusions being public spaces and industrial uses:

- · Carmen to Kaul Avenue from N. 55<sup>th</sup> St. to N. 60<sup>th</sup> St.
- · Florist to Kaul Avenue from 64th St. to 73rd St.

The Havenwoods community consists of primarily affordable, post WW2 developments of ranch style homes with large yards on a traditional urban grid. Havenwoods is home to vast green spaces and recreation destinations such as the Havenwoods State Forest, McGovern Park, Westlawn Gardens, and numerous pocket parks.

#### II. DISTRICT BOUNDARIES

Boundaries of the proposed district are shown on the map in Appendix C of this plan. A listing of the properties included in the district is provided in Appendix D.