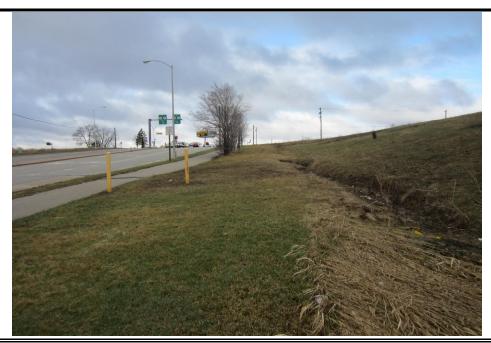

#### Photo No. 3

Remarks: Northwest From W. Bradley Road and Oak Leaf Trail (Dretzka Park Entrance)

#### Photo No. 4

Remarks: West From W. Bradley Road and Oak Leaf Trail (Dretzka Park Entrance)

Sam's Club Store #6324-08 Milwaukee, WI File Number 140196