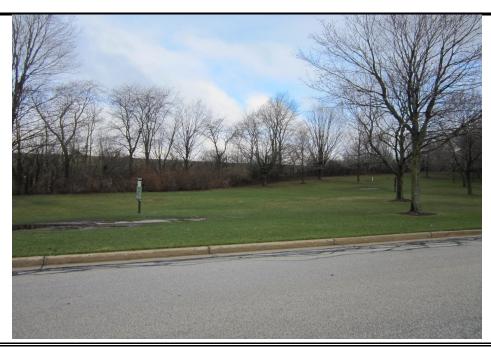

#### Photo No. 5

Remarks: North From Oak Leaf Trail Paralleling W. Bradley Road