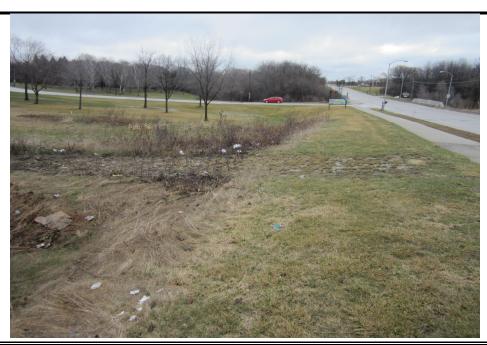

#### Photo No. 1

East From W. Bradley Road and Oak Leaf Trail (Dretzka Park Entrance) Remarks:

#### Photo No. 2

Remarks: West From W Bradley Road and Oak Leaf Trail (Dretzka Park Entrance)

Sam's Club Store #6324-08 Milwaukee, WI File Number 140196