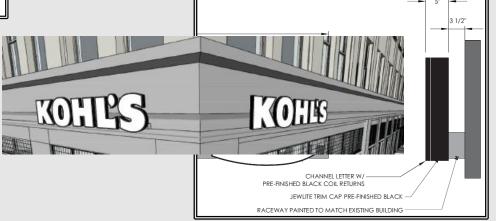

## ZONING OMINBUS, EXAMPLES INCLUDE:

- Residential Dimensional Adjustments House Side Setbacks, Garage Sidewall Height, Rear Yard Fences Along Side Street
- Wall Signage Permitted Area, Mounting & Design Details, other Adjustments
- Monument Sign Adjustments on Larger School, Religious and Apartment Sites
- Certain Uses More Permissive Catering, Animal Services, in Downtown Districts
- Use Definition Adjustments Medical Offices
- Planned Development Process Clarity
- ADDED FLEXIBILITY TO STANDARDS to allow REDUCTION in BOZA REQUIRED APPROVALS