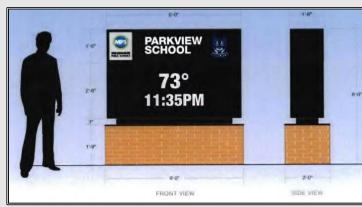

## ZONING OMINBUS, EXAMPLES INCLUDE:

- Residential Dimensional Adjustments House Side Setbacks, Garage Sidewall Height, Rear Yard Fences Along Side Street
- Wall Signage Permitted Area, Mounting & Design Details, other Adjustments
- Monument Sign Adjustments on Larger School, Religious and Apartment Sites
- Certain Uses More Permissive Catering, Animal Services, in Downtown Districts
- Use Definition Adjustments Medical Offices
- Planned Development Process Clarity
- ADDED FLEXIBILITY TO STANDARDS to allow REDUCTION in BOZA REQUIRED APPROVALS