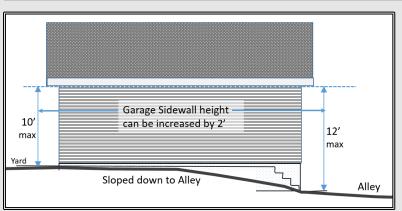

## ZONING OMINBUS, EXAMPLES INCLUDE:

- Residential Dimensional Adjustments House Side Setbacks, Garage Sidewall Height, Rear Yard Fences Along Side Street
- Wall Signage Permitted Area, Mounting & Design Details, other Adjustments
- Monument Sign Adjustments on Larger School, Religious and Apartment Sites
- Certain Uses More Permissive Catering, Animal Services, in Downtown Districts
- Use Definition Adjustments Medical Offices
- Planned Development Process Clarity
- ADDED FLEXIBILITY TO STANDARDS to allow REDUCTION in BOZA REQUIRED APPROVALS