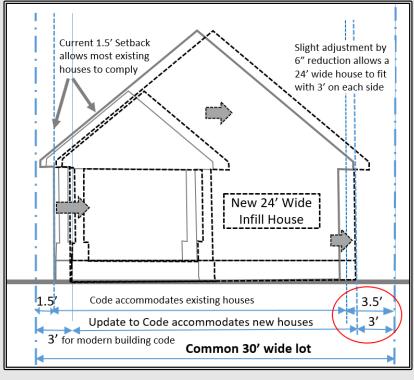

## ZONING OMINBUS, EXAMPLES INCLUDE:

- Residential Dimensional Adjustments House Side Setbacks, Garage Sidewall Height, Rear Yard Fences Along Side Street
- Wall Signage Permitted Area, Mounting & Design Details, other Adjustments
- Monument Sign Adjustments on Larger School, Religious and Apartment Sites
- Certain Uses More Permissive Catering, Animal Services, in Downtown Districts
- Use Definition Adjustments Medical Offices
- Planned Development Process Clarity
- ADDED FLEXIBILITY TO STANDARDS to allow REDUCTION in BOZA REQUIRED APPROVALS