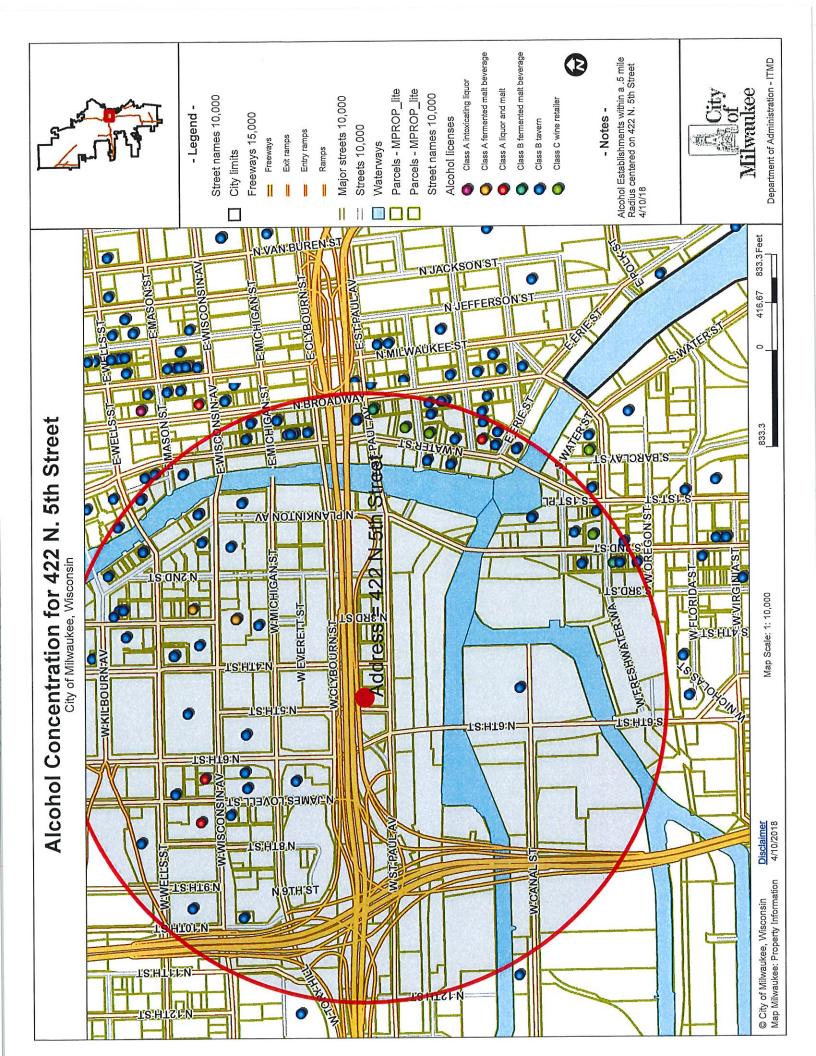

Total Records: 134

Radius: 250.0 feet and Center of Circle: 812 N Old World Third St