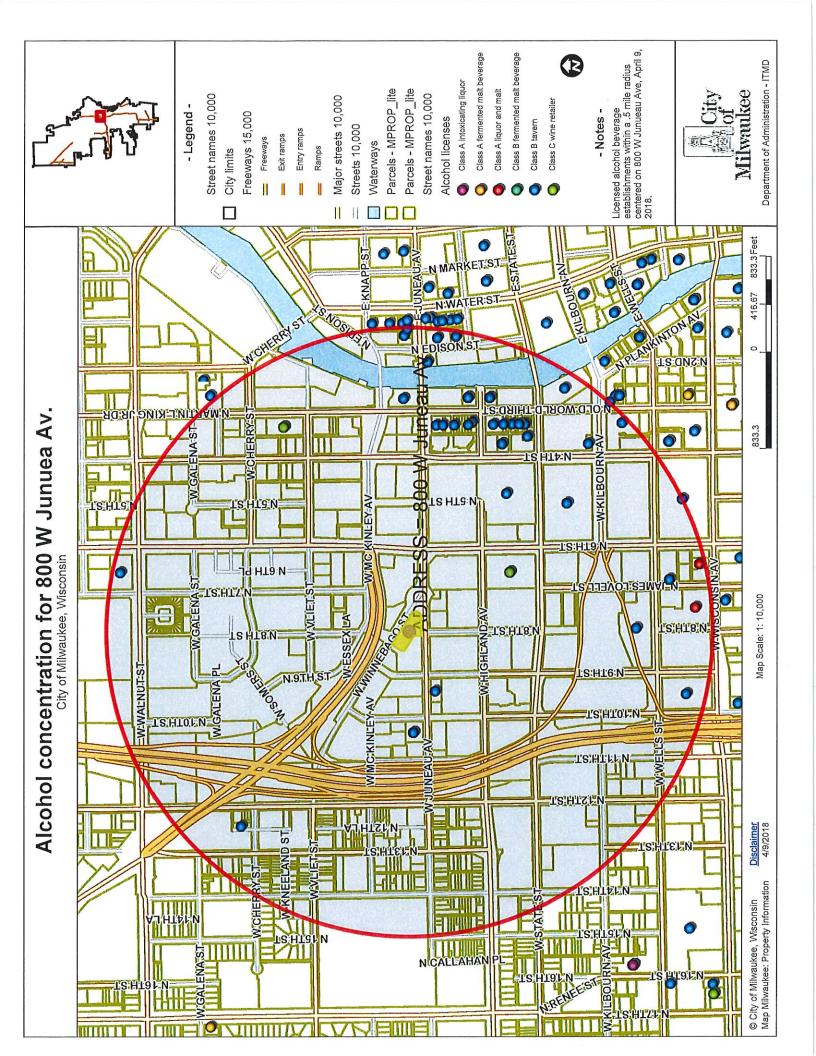

Total Records: 134

Radius: 250.0 feet and Center of Circle: 812 N Old World Third St