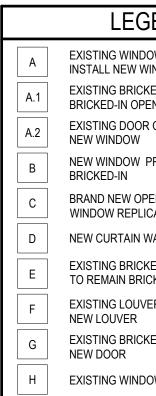

| PRESERVE AND RESTORE<br>EXISTING METAL BALCONY, RAIL<br>AND PABET SIGN STAIR