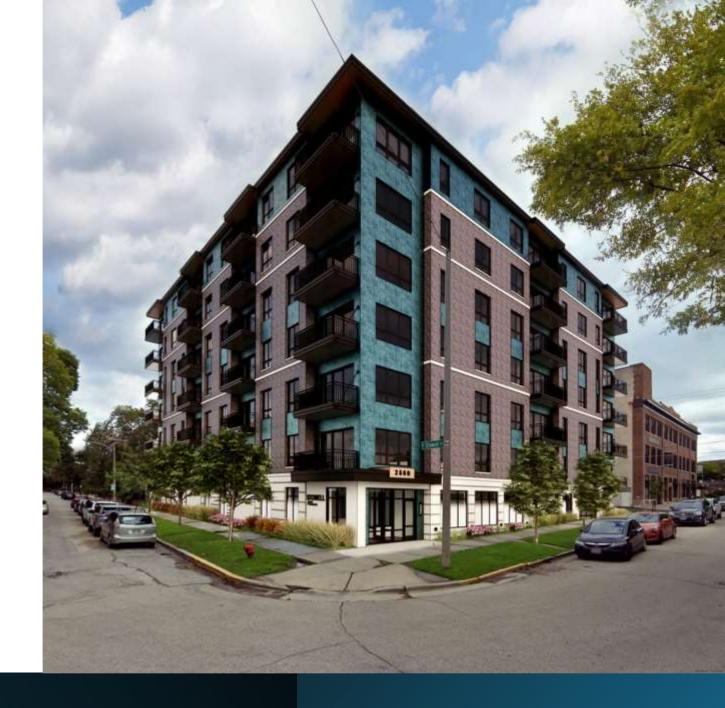

### **Project Overview**

2561

- 7 story residential apartment building
- A mix of 1 and 2 bedroom units
- Total of 81 parking spaces all on site (first floor and underground parking)
- Ample bicycle racks will be provided (26)

### Summary of Changes

- Reduction of height from 11-story building (128 feet high) to 7-story building (maximum of 85 feet high)
- Reduction in density on site (from 264 square feet of land per dwelling unit to 305 square feet of land per dwelling unit)
- Increase in land devoted to landscaped open space
- Upgraded building materials