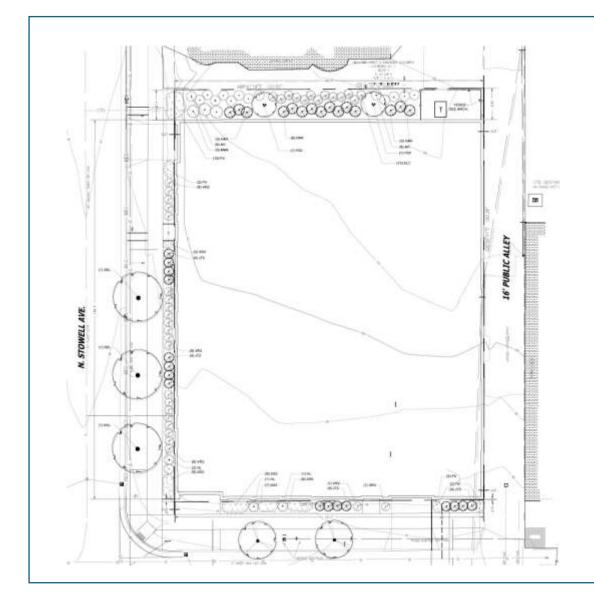

#### PLANT SCHEDULE

| CODE                                             | QTY                                          | COMMON NAME                                                                                                                                                | BOTANICAL NAME                                                                                                                           | INSTALLED SIZE                       | ROOT                         | SPACING                                                                      | MA                           |
|--------------------------------------------------|----------------------------------------------|------------------------------------------------------------------------------------------------------------------------------------------------------------|------------------------------------------------------------------------------------------------------------------------------------------|--------------------------------------|------------------------------|------------------------------------------------------------------------------|------------------------------|
| EVERG                                            | REENT                                        | TREES                                                                                                                                                      |                                                                                                                                          |                                      |                              |                                                                              |                              |
| JT2                                              | 16                                           | Trautman Juniper                                                                                                                                           | Juniperus chinensis 'Trautman'                                                                                                           | 5'-6' HT                             | B&B                          | Spacing as shown                                                             | 12                           |
| HAR                                              | 15                                           | Holmstrup Arborvitae                                                                                                                                       | Thuja occidentalis 'Holmstrup'                                                                                                           | 5' HT                                | B&B                          | Spacing as shown                                                             | 12                           |
| SHADE                                            | TREES                                        | 1                                                                                                                                                          |                                                                                                                                          |                                      |                              |                                                                              |                              |
| QL                                               | 2                                            | Regal Prince® Oak                                                                                                                                          | Quercus robur x bicolor "Long"                                                                                                           | 2 1/2" CAL                           | B&B                          | Specing as shown                                                             | 45                           |
| SSL                                              | 3                                            | Sweet Street Linden                                                                                                                                        | Tilia americana "Kromm"                                                                                                                  | 2 1/2" CAL                           | B&B                          | Spacing as shown                                                             | 50                           |
| ORNAM                                            | IENTAL                                       | TREES                                                                                                                                                      |                                                                                                                                          |                                      |                              |                                                                              |                              |
|                                                  | 2                                            | Firespire Musclewood                                                                                                                                       | Carpinus caroliniana 'J.N. Upright'                                                                                                      | 7' HT                                | B88                          | Spacing as shown                                                             | 20                           |
| FS3                                              | 1                                            | Legan e massemoor                                                                                                                                          | Carphilla caronnana any, opright                                                                                                         | 2.30                                 | 1000                         | opport a de chemin                                                           | 6.0                          |
|                                                  |                                              | and the                                                                                                                                                    | Carpinas caramana 3,4, opigar                                                                                                            |                                      | 6900                         | aparı gazaranı.                                                              |                              |
|                                                  |                                              | HRUBS<br>Autumn Magic Black Chokaberry                                                                                                                     | Aronia melanocarpa "Autumn Magic"                                                                                                        | 24"HT                                | CONT                         | Spacing as shown                                                             | 4' x                         |
| DECIDU                                           | JOUS S                                       | HRUBS                                                                                                                                                      | 0.00                                                                                                                                     |                                      |                              | 10.00                                                                        |                              |
| DECIDU                                           | JOUS S                                       | HRUBS<br>Autumn Magic Black Chokeberry                                                                                                                     | Aronia melanocarpa "Autumn Magic"                                                                                                        | 24" HT                               | CONT                         | Specing as shown                                                             | 4' x                         |
| DECIDU<br>AMA<br>VR2                             | <u>JOUS S</u><br>3<br>23                     | HRUBS<br>Autumn Magic Black Chokeberry<br>Kodiak® Black Honeysuckle                                                                                        | Aronia melanocarpa "Autumn Magic"<br>Dienvilla rivularis "SMNDRSF"                                                                       | 24" HT<br>15" HT                     | CONT                         | Spacing as shown<br>Spacing as shown                                         | 4' x<br>3' x                 |
| DECIDU<br>AMA<br>VR2<br>AH<br>HL                 | 3<br>3<br>23<br>14<br>4                      | HRUBS<br>Autumn Magic Black Chokeberry<br>Kodiak® Black Honeysuckle<br>Annabelle Smooth Hydrangea                                                          | Aronia melanocarpa "Autumn Magic"<br>Diervilla rivulars "SMNDRSF"<br>Hydrangea arborescens "Annabelle"                                   | 24" HT<br>15" HT<br>18" HT           | CONT<br>CONT<br>CONT         | Spacing as shown<br>Spacing as shown<br>Spacing as shown                     | 4' x<br>3' x<br>4' x         |
| DECIDU<br>AMA<br>VR2<br>AH<br>HL                 | 3<br>3<br>23<br>14<br>4                      | HRUBS<br>Autumn Magic Black Chokeberry<br>Kodiak® Black Honeysuckle<br>Annabelle Smooth Hydrangea<br>Little Quick Fire® Hydrangea                          | Aronia melanocarpa "Autumn Magic"<br>Diervilla rivulars "SMNDRSF"<br>Hydrangea arborescens "Annabelle"                                   | 24" HT<br>15" HT<br>18" HT           | CONT<br>CONT<br>CONT         | Spacing as shown<br>Spacing as shown<br>Spacing as shown                     | 4' x<br>3' x<br>4' x         |
| DECIDU<br>AMA<br>VR2<br>AH<br>HL<br>EVERG<br>ELY | JOUS S<br>3<br>23<br>14<br>4<br>REEN S<br>13 | HRUBS<br>Autumn Magic Black Chokeberry<br>Kodlak® Black Honeysuckle<br>Annabelle Smooth Hydrangea<br>Little Quick Fire® Hydrangea<br>SHRUBS                | Aronia melanocarpa 'Autumn Magic'<br>Diervilla rivulars 'SMNDRSF'<br>Hydrangsa arborescens 'Annabelle'<br>Hydrangea paniculata 'SMHPLQF' | 24" HT<br>15" HT<br>18" HT<br>18" HT | CONT<br>CONT<br>CONT<br>CONT | Spacing as shown<br>Spacing as shown<br>Spacing as shown<br>Spacing as shown | 4' x<br>3' x<br>4' x<br>4' x |
| DECIDU<br>AMA<br>VR2<br>AH<br>HL<br>EVERG<br>ELY | JOUS S<br>3<br>23<br>14<br>4<br>REEN S<br>13 | HRUBS<br>Autumn Magic Black Chokeberry<br>Kodiak® Black Honeysuckle<br>Annabelle Smooth Hydrangea<br>Little Quick Fire® Hydrangea<br>SHRUBS<br>Everlow Yew | Aronia melanocarpa 'Autumn Magic'<br>Diervilla rivulars 'SMNDRSF'<br>Hydrangsa arborescens 'Annabelle'<br>Hydrangea paniculata 'SMHPLQF' | 24" HT<br>15" HT<br>18" HT<br>18" HT | CONT<br>CONT<br>CONT<br>CONT | Spacing as shown<br>Spacing as shown<br>Spacing as shown<br>Spacing as shown | 4' x<br>3' x<br>4' x<br>4' x |