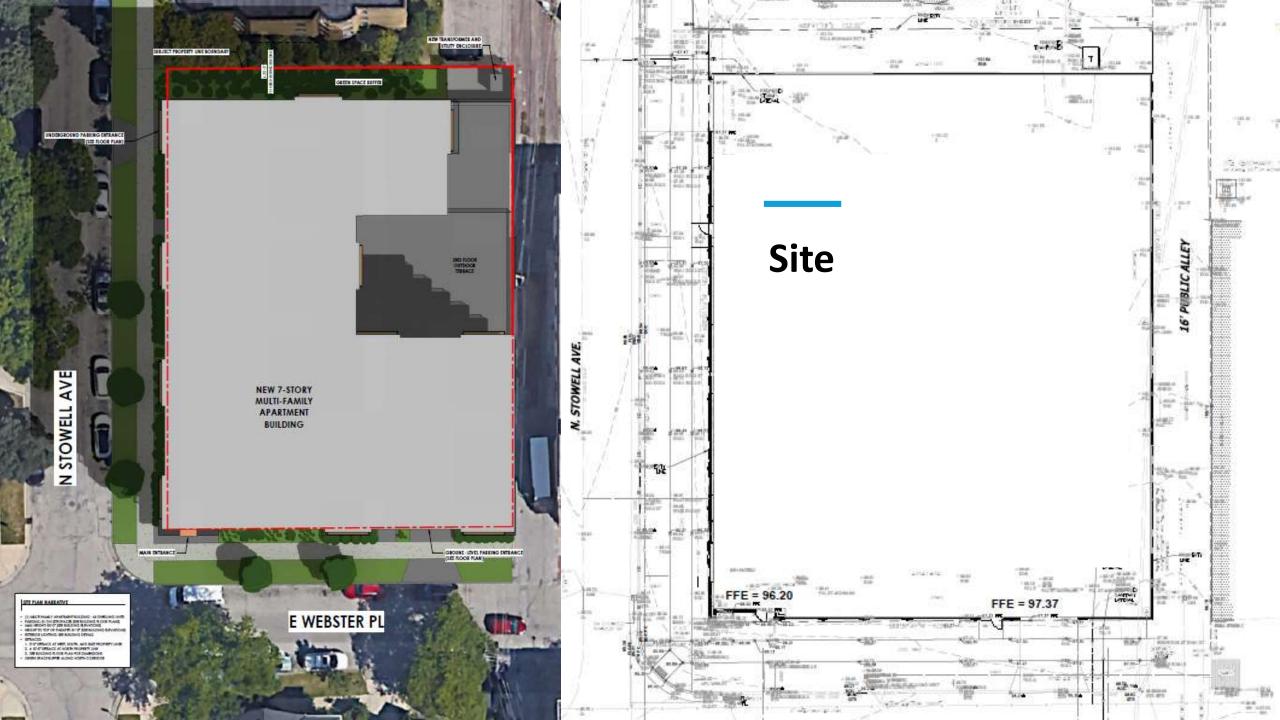

#### **Existing Site Conditions**

### History

- In 2007, a GDP, which included additional area and this site, was established.
- In 2007, a DPD known as Downer Avenue Redevelopment Phase 1 was established for the southeast corner of East Belleview Pl. and North Downer Ave. to allow the construction of a mixed-use parking structure. The Phase I DPD has been modified several times.
- In 2008, a DPD known as Downer Avenue Redevelopment Phase 2, was approved by the Common Council as file number 070963 for the properties located generally on the East Side of North Downer Avenue and South of East Park Place, and on the West Side of North Downer Avenue and the East Side of North Stowell Avenue, North of East Webster Place, which includes this site.
  - This DPD envisioned a mix of new construction and redevelopment of existing buildings along Downer Avenue, including an 11-story condominium (up to 128 feet in height) and five town homes on the site.
  - The condominium and town homes were never developed, and the site remains vacant.

### **Project Overview**

2561

- 7 story residential apartment building
- A mix of 1 and 2 bedroom units
- Total of 81 parking spaces all on site (first floor and underground parking)
- Ample bicycle racks will be provided (26)