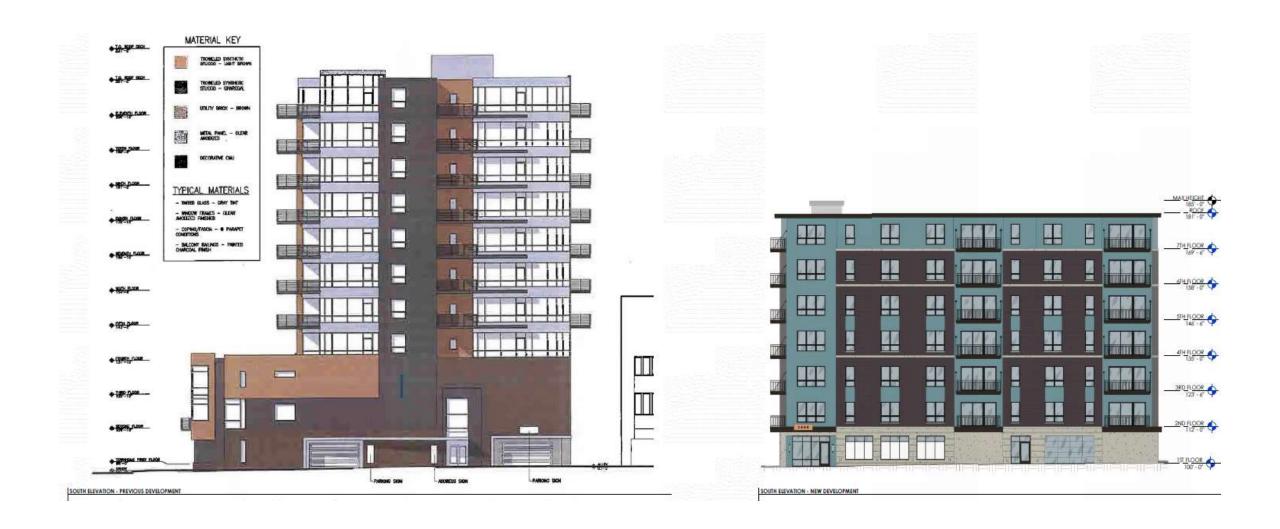

# **Development Comparison**

Development Comparison west elevation

### **Project Overview**

2561

- 7 story residential apartment building
- A mix of 1 and 2 bedroom units
- Total of 81 parking spaces all on site (first floor and underground parking)
- Ample bicycle racks will be provided (26)

- Previously approved development
  - Consisted of an 11-story residential condominium and 5 town houses

### Summary of Changes

- Reduction of height from 11-story building (128 feet high) to 7-story building (maximum of 85 feet high)
- Reduction in density on site (from 264 square feet of land per dwelling unit to 305 square feet of land per dwelling unit)
- Increase in land devoted to landscaped open space
- Upgraded building materials