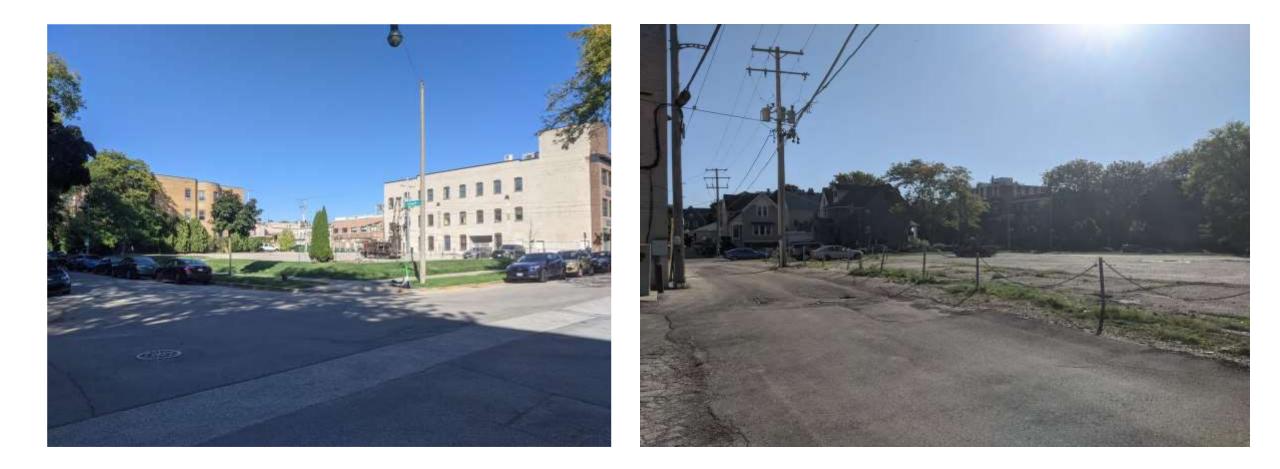

#### **Existing Site Conditions**

### History

- In 2007, a GDP, which included additional area and this site, was established.
- In 2007, a DPD known as Downer Avenue Redevelopment Phase 1 was established for the southeast corner of East Belleview Pl. and North Downer Ave. to allow the construction of a mixed-use parking structure. The Phase I DPD has been modified several times.
- In 2008, a DPD known as Downer Avenue Redevelopment Phase 2, was approved by the Common Council as file number 070963 for the properties located generally on the East Side of North Downer Avenue and South of East Park Place, and on the West Side of North Downer Avenue and the East Side of North Stowell Avenue, North of East Webster Place, which includes this site.
  - This DPD envisioned a mix of new construction and redevelopment of existing buildings along Downer Avenue, including an 11-story condominium (up to 128 feet in height) and five town homes on the site.
  - The condominium and town homes were never developed, and the site remains vacant.