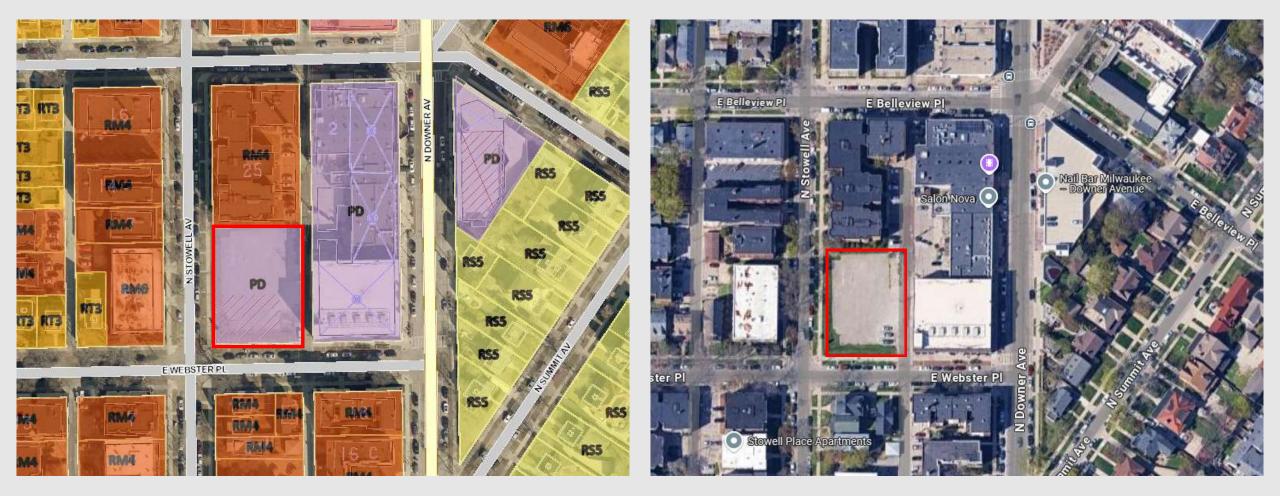

File Number 240938. A substitute ordinance relating to the 1st Amendment to the Detailed Planned Development known as Downer Avenue Redevelopment, Phase 2 to allow a multi-family residential development to be constructed on the property located at 2560 North Stowell Avenue, on the northeast corner of North Stowell Avenue and East Webster Place, in the 3rd Aldermanic District.

## 2560 North Stowell Ave

Developers: 2502 LLC, 2502 S LLC and 2502 H LLC

File No. 240938: An ordinance relating to the 1st Amendment to the Detailed Planned Development known as Downer Avenue Redevelopment, Phase 2 to allow a multi-family residential development to be constructed on the property located at 2560 North Stowell Avenue, on the northeast corner of North Stowell Avenue and East Webster Place, in the 3rd Aldermanic District.

### History

- In 2007, a GDP, which included additional area and this site, was established.
- In 2007, a DPD known as Downer Avenue Redevelopment Phase 1 was established for the southeast corner of East Belleview Pl. and North Downer Ave. to allow the construction of a mixed-use parking structure. The Phase I DPD has been modified several times.
- In 2008, a DPD known as Downer Avenue Redevelopment Phase 2, was approved by the Common Council as file number 070963 for the properties located generally on the East Side of North Downer Avenue and South of East Park Place, and on the West Side of North Downer Avenue and the East Side of North Stowell Avenue, North of East Webster Place, which includes this site.
  - This DPD envisioned a mix of new construction and redevelopment of existing buildings along Downer Avenue, including an 11-story condominium (up to 128 feet in height) and five town homes on the site.
  - The condominium and town homes were never developed, and the site remains vacant.