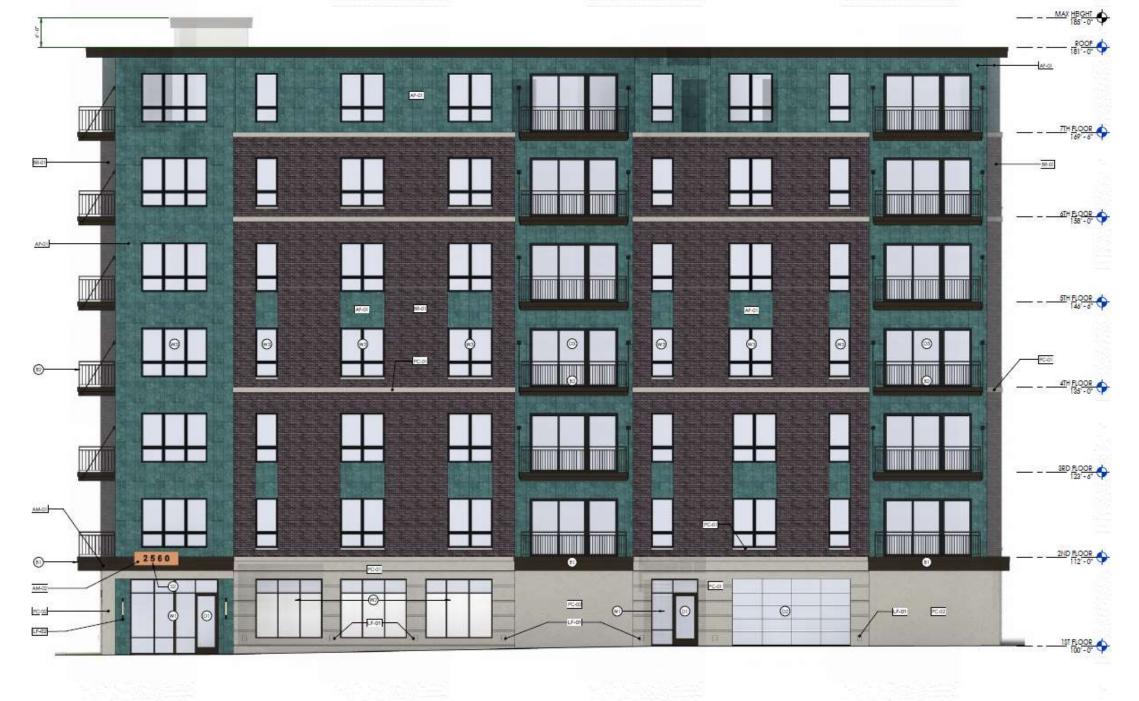

### **Project Overview**

2561

- 7 story residential apartment building
- A mix of 1 and 2 bedroom units
- Total of 81 parking spaces all on site (first floor and underground parking)
- Ample bicycle racks will be provided (26)

### Summary of Changes

- Reduction of height from 11-story building (128 feet high) to 7-story building (maximum of 85 feet high)
- Reduction in density on site (from 264 square feet of land per dwelling unit to 305 square feet of land per dwelling unit)
- Increase in land devoted to landscaped open space
- Upgraded building materials

#### Elevations

SOUTH BUILDING ELEVATION - EXHIBIT\_enlarged

EAST BUILDING ELEVATION - EXHIBIT\_enlarged

WEST BUILDING ELEVATION - EXHIBIT\_enlarged