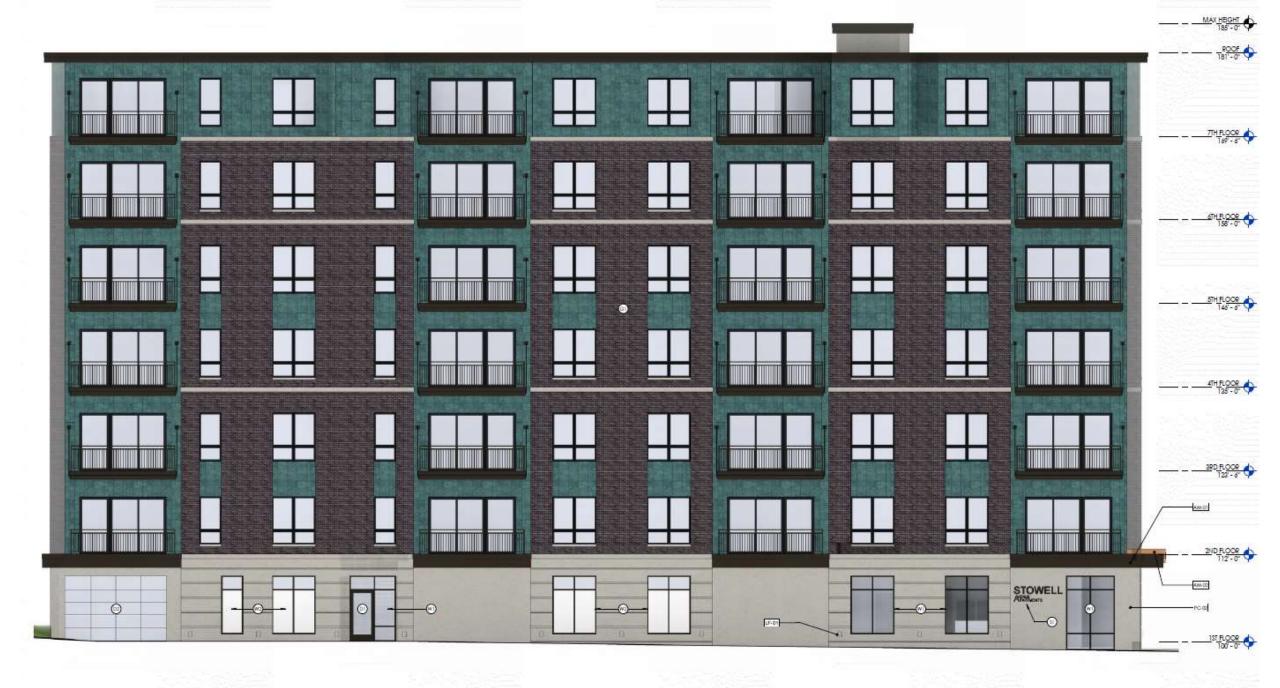

### **Project Overview**

2561

- 7 story residential apartment building
- A mix of 1 and 2 bedroom units
- Total of 81 parking spaces all on site (first floor and underground parking)
- Ample bicycle racks will be provided (26)

### Summary of Changes

- Reduction of height from 11-story building (128 feet high) to 7-story building (maximum of 85 feet high)
- Reduction in density on site (from 264 square feet of land per dwelling unit to 305 square feet of land per dwelling unit)
- Increase in land devoted to landscaped open space
- Upgraded building materials

#### Elevations

SOUTH BUILDING ELEVATION - EXHIBIT\_enlarged

EAST BUILDING ELEVATION - EXHIBIT\_enlarged

WEST BUILDING ELEVATION - EXHIBIT\_enlarged