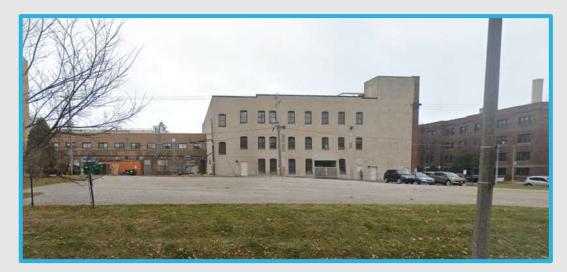

#### **Existing Site Conditions**

### History

- In 2007, a GDP, which included additional area and this site, was established.
- In 2007, a DPD known as Downer Avenue Redevelopment Phase 1 was established for the southeast corner of East Belleview Pl. and North Downer Ave. to allow the construction of a mixed-use parking structure. The Phase I DPD has been modified several times.
- In 2008, a DPD known as Downer Avenue Redevelopment Phase 2, was approved by the Common Council as file number 070963 for the properties located generally on the East Side of North Downer Avenue and South of East Park Place, and on the West Side of North Downer Avenue and the East Side of North Stowell Avenue, North of East Webster Place, which includes this site.
  - This DPD envisioned a mix of new construction and redevelopment of existing buildings along Downer Avenue, including an 11-story condominium (up to 128 feet in height) and five town homes on the site.
  - The condominium and town homes were never developed, and the site remains vacant.