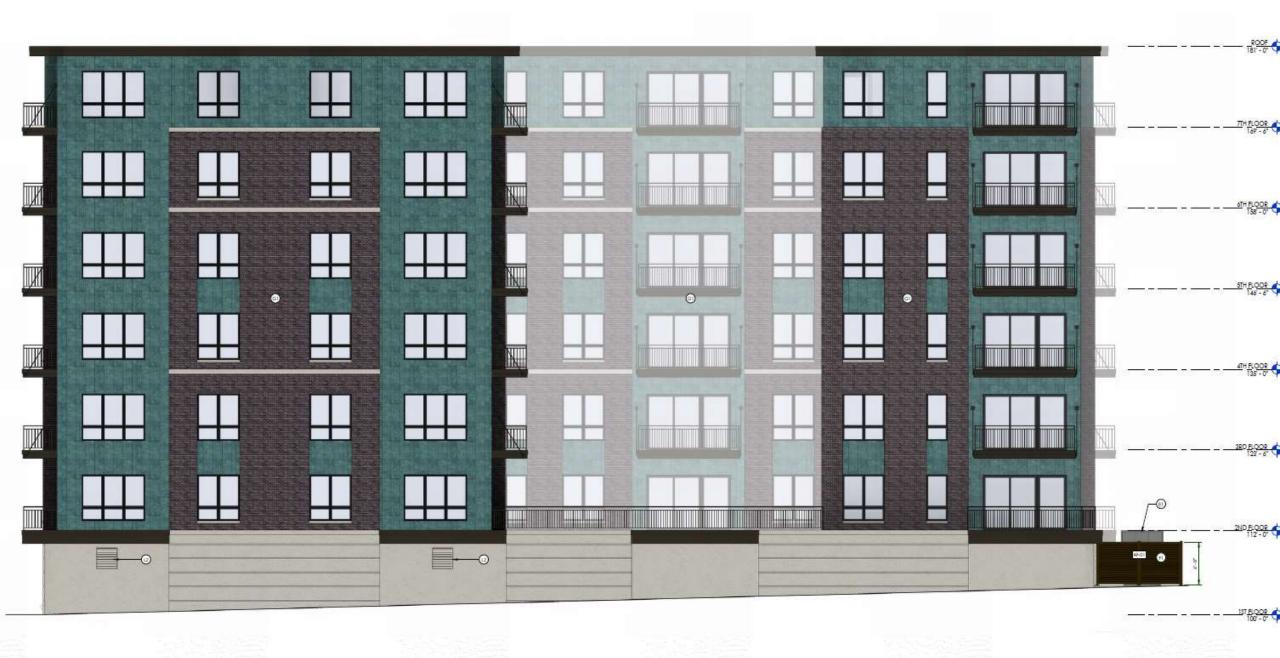

# **Development Comparison**

Development Comparison west elevation

### Summary of Changes

- Reduction of height from 11-story building (128 feet high) to 7-story building (maximum of 85 feet high)
- Reduction in density on site (from 264 square feet of land per dwelling unit to 305 square feet of land per dwelling unit)
- Increase in land devoted to landscaped open space
- Upgraded building materials