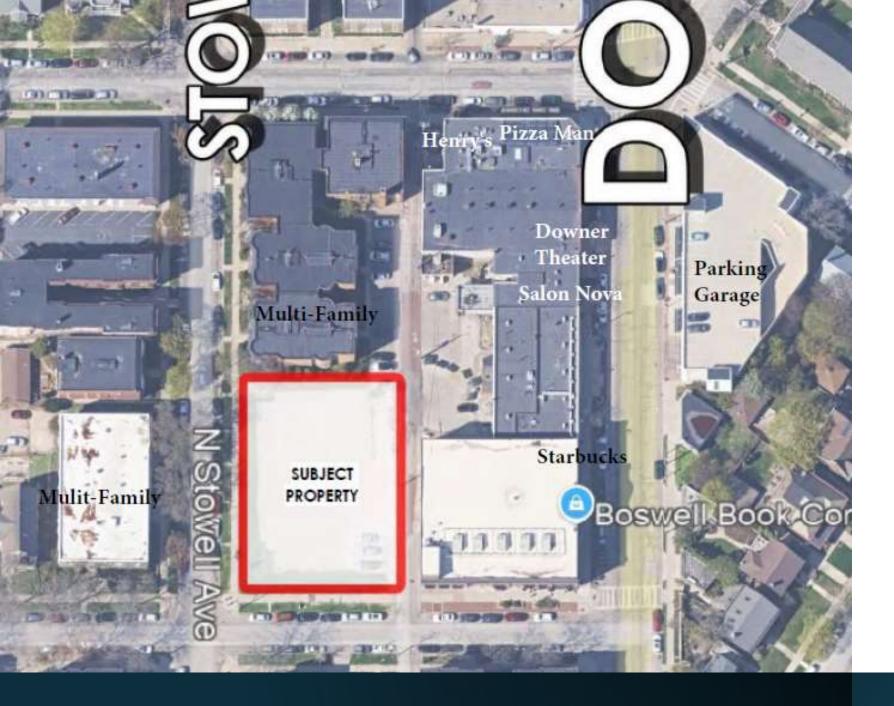

#### File Number 240938. Neighborhood Context.

2508 E. Belleview Pl.

2400 E. Bradford Av.

Looking North on N. Stowell Av. from South End of Block

Looking South on N. Stowell Av. from the North End of Block

#### File Number 240938. Consistency with Comprehensive Plan.

Northeast Side Plan

- Adopted in 2009. Amended in 2012 and 2018.
- The Plan recommends returning vacant lots to productive uses as soon as possible.
- The Plan encourages introducing high-density multifamily housing to commercial districts and repairing the "urban fabric" where gaps have occurred.
- The proposal will reinforce the walkable urban character of the area, and increase pedestrian activity in the adjacent Downer Avenue Commercial District.
- The proposal is **consistent** with the Northeast Side Plan.