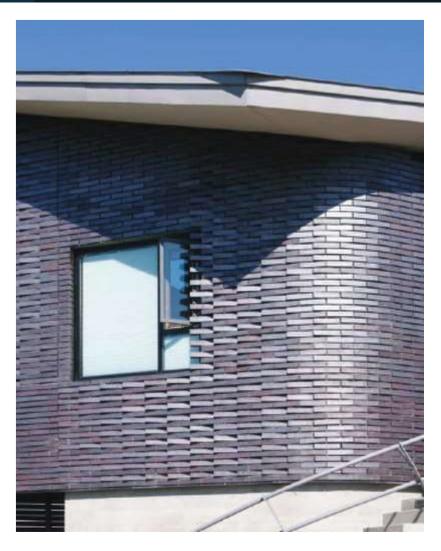

### **Project Overview**

2561

- 7 story residential apartment building
- A mix of 1 and 2 bedroom units
- Total of 81 parking spaces all on site (first floor and underground parking)
- Ample bicycle racks will be provided (26)

### Summary of Changes

- Reduction of height from 11-story building (128 feet high) to 7-story building (maximum of 85 feet high)
- Reduction in density on site (from 264 square feet of land per dwelling unit to 305 square feet of land per dwelling unit)
- Increase in land devoted to landscaped open space
- Upgraded building materials

#### Elevations

SOUTH BUILDING ELEVATION - EXHIBIT\_enlarged

EAST BUILDING ELEVATION - EXHIBIT\_enlarged

WEST BUILDING ELEVATION - EXHIBIT\_enlarged