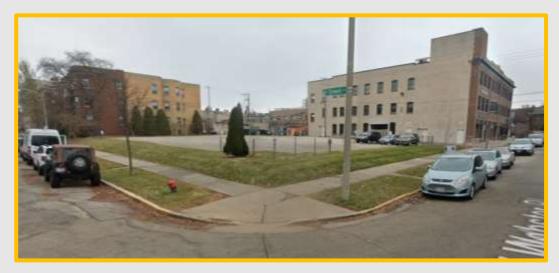

#### **Existing Site Conditions**

### History

- In 2007, a GDP, which included additional area and this site, was established.
- In 2007, a DPD known as Downer Avenue Redevelopment Phase 1 was established for the southeast corner of East Belleview Pl. and North Downer Ave. to allow the construction of a mixed-use parking structure. The Phase I DPD has been modified several times.
- In 2008, a DPD known as Downer Avenue Redevelopment Phase 2, was approved by the Common Council as file number 070963 for the properties located generally on the East Side of North Downer Avenue and South of East Park Place, and on the West Side of North Downer Avenue and the East Side of North Stowell Avenue, North of East Webster Place, which includes this site.
  - This DPD envisioned a mix of new construction and redevelopment of existing buildings along Downer Avenue, including an 11-story condominium (up to 128 feet in height) and five town homes on the site.
  - The condominium and town homes were never developed, and the site remains vacant.