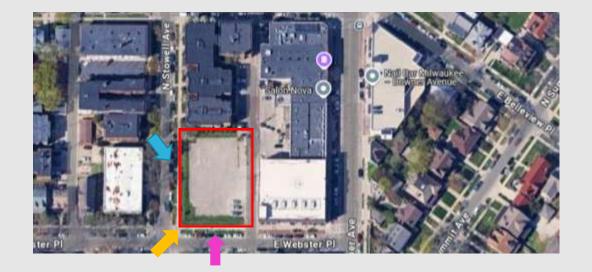

#### **Existing Site Conditions**

#### File Number 240938. Neighborhood Context.

2508 E. Belleview Pl.

2400 E. Bradford Av.

Looking North on N. Stowell Av. from South End of Block

Looking South on N. Stowell Av. from the North End of Block