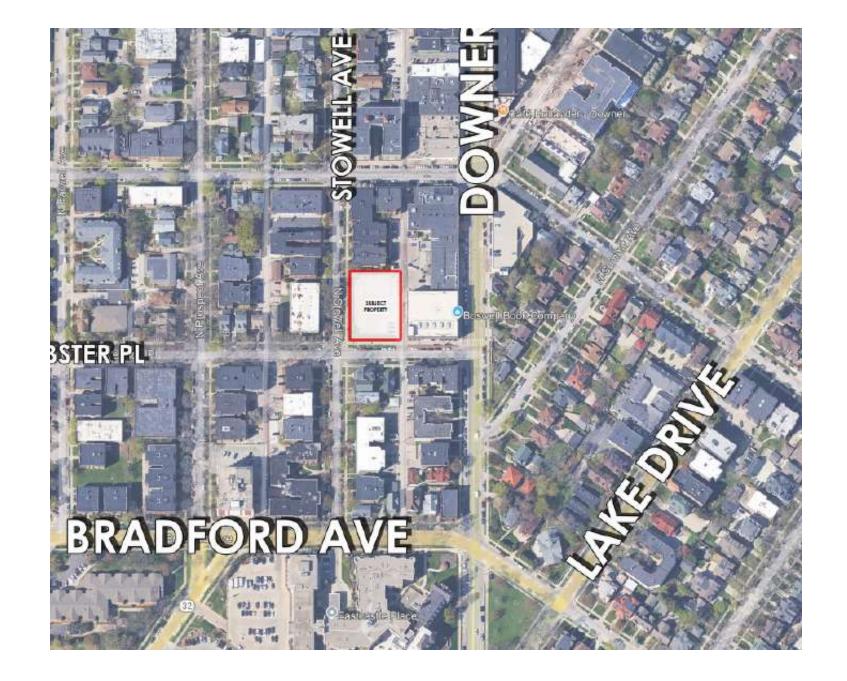

File Number 240938. A substitute ordinance relating to the 1st Amendment to the Detailed Planned Development known as Downer Avenue Redevelopment, Phase 2 to allow a multi-family residential development to be constructed on the property located at 2560 North Stowell Avenue, on the northeast corner of North Stowell Avenue and East Webster Place, in the 3rd Aldermanic District.

## 2560 North Stowell Ave

Developers: 2502 LLC, 2502 S LLC and 2502 H LLC

File No. 240938: An ordinance relating to the 1st Amendment to the Detailed Planned Development known as Downer Avenue Redevelopment, Phase 2 to allow a multi-family residential development to be constructed on the property located at 2560 North Stowell Avenue, on the northeast corner of North Stowell Avenue and East Webster Place, in the 3rd Aldermanic District.