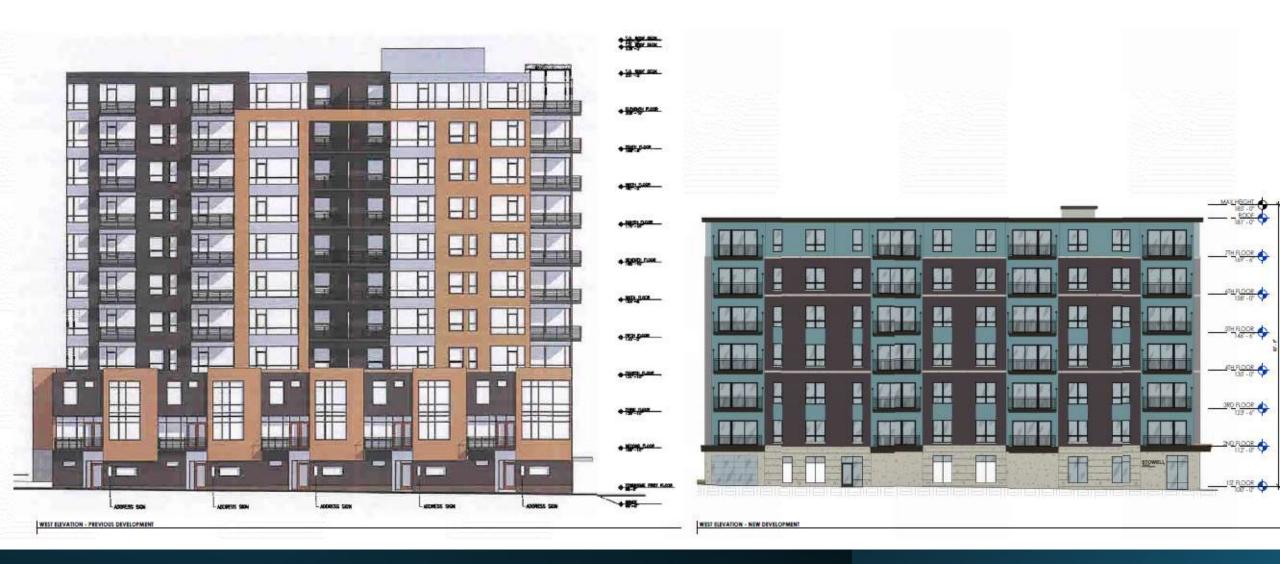

# **Development Comparison**

Development Comparison west elevation

### **Project Overview**

2561

- 7 story residential apartment building
- A mix of 1 and 2 bedroom units
- Total of 81 parking spaces all on site (first floor and underground parking)
- Ample bicycle racks will be provided (26)

- Previously approved development
  - Consisted of an 11-story residential condominium and 5 town houses

### Summary of Changes

- Reduction of height from 11-story building (128 feet high) to 7-story building (maximum of 85 feet high)
- Reduction in density on site (from 264 square feet of land per dwelling unit to 305 square feet of land per dwelling unit)
- Increase in land devoted to landscaped open space
- Upgraded building materials