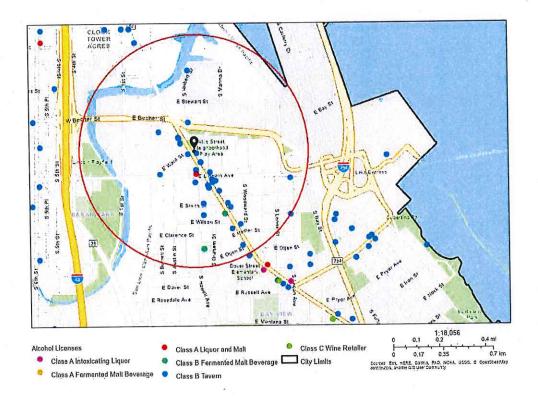

### City Concentration Map 2202 S KINNICKINNIC AVE

#### Area of Interest (AOI) Information

Area : 21,862,585.81 ft2

May 23 2022 11:42:52 Central Daylight Time

#### 2202 S KINNICKINNIC AVE

#### Summary

| Name             | Count | Area(ft²) | Length(mi) |
|------------------|-------|-----------|------------|
| Alcohol Licenses | 33    |           |            |

#### Alcohol Licenses

5/23/22, 11:43 AM

| #  | Legal Entity                       | Trade Name                          | Licensee                                 | Address                           | License Type<br>Name                                           | Total<br>Capacity | Expiration<br>Date     | Count |
|----|------------------------------------|-------------------------------------|------------------------------------------|-----------------------------------|----------------------------------------------------------------|-------------------|------------------------|-------|
| 1  | Morgan<br>Kenwood, LTD             | Avalon                              |                                          | 2473 S<br>Kinnickinnic<br>AV      | Class B<br>Tavern<br>License                                   | 3                 | 12/14/2021,<br>6:00 PM | 1     |
| 2  | <b>~</b> ,                         | ST<br>AUGUSTINE<br>CONGREGATI<br>ON | Joseph A<br>Laska, Agt                   | 2530 S<br>HOWELL AV               | Class B<br>Fermented<br>Malt Beverage<br>Retailer's<br>License |                   | 12/30/2021,<br>6:00 PM | 1     |
| 3  | WHEEL &<br>SPROCKET,<br>INC        | Wheel &<br>Sprocket                 | Noel C Kegel,<br>Agt                     | 187 E<br>BECHER ST                | Class B<br>Tavern<br>License                                   |                   | 12/20/2021,<br>6:00 PM | 1     |
| 1  | GW Mireles<br>Inc                  | Cafe Corazon<br>Bay View            | GEORGE<br>MIRELES, Agt                   | 2394 S<br>Kinnickinnic<br>AV      | Class B<br>Tavern<br>License                                   | 99                | 2/2/2022, 6:00<br>PM   | 1     |
| 5  | Lazy Susan<br>MKE Inc              | Lazy Susan<br>MKE                   | AMANDA J<br>DIXON, Agt                   | 2376-78 S<br>Howell AV            | Class B<br>Tavern<br>License                                   | 80                | 1/20/2022,<br>6:00 PM  | 1     |
| 6  | RADBAT LLC                         | Odd Duck                            | ROSS M<br>BACHHUBER,<br>Agt              | 2352-54 S<br>Kinnickinnic<br>AV   | Class B<br>Tavern<br>License                                   | 80                | 2/26/2022,<br>6:00 PM  | 1     |
| 7  | Egg & Flour II<br>LLC              | Egg & Flour                         | Adam M<br>Pawlak, Agt                    | 2273 S<br>HOWELL AV               | Class B<br>Tavern<br>License                                   |                   | 3/2/2022, 6:00<br>PM   | 1     |
| 8  | NEVADA<br>PRODUCTIO<br>NS LLC      | THE TONIC<br>TAVERN                 | PAUL U<br>JONAS, Agt                     | 2335 S<br>KINNICKINNI<br>C AV     | Class B<br>Tavern<br>License                                   | 99                | 2/25/2022,<br>6:00 PM  | 1     |
| 9  | Caviche, Inc.                      | C-Viche                             | KARLOS J<br>SORIANO, Agt                 | 2165 S<br>Kinnickinnic<br>AV      | Class B<br>Tavern<br>License                                   |                   | 3/21/2022,<br>7:00 PM  | 1     |
| 10 | Lion's Tooth,<br>LLC               | Lion's Tooth                        | Michelle M<br>McClone-<br>Carriere, Agt  | 2421 S<br>KINNICKINNI<br>C AV     | Class C Wine<br>Retailer's<br>License                          | 10                | 3/22/2022,<br>7:00 PM  | .1    |
| 11 | Lion's Tooth,<br>LLC               | Lion's Tooth                        | Michelle M<br>McClone-<br>Carriere, Agt  | 2421 S<br>KINNICKINNI<br>C AV     | Class B<br>Fermented<br>Malt Beverage<br>Retailer's<br>License |                   | 3/22/2022,<br>7:00 PM  | 1     |
| 12 | CIAO<br>CUCINA, LLC                | CAFE LULU                           | SARAH F<br>JONAS, Agt                    | 2261-65 S<br>Howell AV            | Class B<br>Tavern<br>License                                   | 189               | 4/8/2022, 7:00<br>PM   | 1     |
| 13 | BAY STREET<br>PUB, LLC             | BAY STREET<br>PUB                   | MARK R<br>PASCHAL, Agt                   | 338 E BAY ST                      | Class B<br>Tavern<br>License                                   | 70                | 4/13/2022,<br>7:00 PM  | 1     |
| 14 | LANDLUBBER<br>S, INC               | BARNACLE<br>BUD'S                   | GENE M MC<br>KIERNAN, Agt                | 1955 S<br>HILBERT ST              | Class B<br>Tavern<br>License                                   | 50                | 3/14/2022,<br>7:00 PM  | 1     |
| 15 | Lost Whale<br>Enterprises<br>LLC   | Lost Whale                          | Richard W<br>Duval, Agt                  | 2151 S<br>KINNICKINNI<br>C AV     | Class B<br>Tavern<br>License                                   |                   | 6/18/2022,<br>7:00 PM  | 1     |
| 16 | DRI 5<br>BAYVIEW LLC               | Centraal<br>Grand Cafe &<br>Tappery | ERIC G<br>WAGNER, Agt                    | 2306 S<br>KINNICKINNI<br>C AV     | Class B<br>Tavern<br>License                                   | 261               | 6/29/2022,<br>7:00 PM  | 1     |
| 17 | MAPLE LEAF<br>ENTERPRISE<br>S, LLC | SUGAR<br>MAPLE                      | ADRIENNE M<br>PIERLUISSI,<br>Agt         | 441 E<br>LINCOLN AV               | Class B<br>Tavern<br>License                                   | 160               | 7/29/2022,<br>7:00 PM  | 1     |
| 18 | Tota's LLC                         | Riviera Maya                        | FRANCISCO<br>ARAIZA-<br>QUINTANA,<br>Aat | 2321&2327 S<br>Kinnickinnic<br>AV | Class B<br>Tavern<br>License                                   | 90                | 7/5/2022, 7:00<br>PM   | 1     |

5/23/22, 11:43 AM

| 122, 1 | 1.40 AW                                     |                                     |                                   |                               |                                             |     |                        |    |
|--------|---------------------------------------------|-------------------------------------|-----------------------------------|-------------------------------|---------------------------------------------|-----|------------------------|----|
| 19     | Guanajuato<br>Mexican<br>Restaurant,<br>LLC | Guanajuato<br>Mexican<br>Restaurant | Carolina<br>Gamino, Agt           | 2317 S Howell<br>AV           | Class B<br>Tavern<br>License                |     | 7/29/2022,<br>7:00 PM  | 1  |
| 20     | Three Sheets<br>LLC                         | The Stone                           | SHAWN T<br>LEET, Agt              | 2422 S Howell<br>AV           | Class B<br>Tavern<br>License                | 80  | 7/28/2022,<br>7:00 PM  | 1. |
| 21     | HIGGSKI, INC                                | BAY VIEW<br>BOWL                    | MICHAEL S<br>KOSINSKI,<br>Agt     | 2416 S<br>KINNICKINNI<br>C AV | Class B<br>Tavern<br>License                | 160 | 7/25/2022,<br>7:00 PM  | 1  |
| 22     | SUMO, LLC                                   | the<br>Highbury<br>Pub              | JOSEPH R<br>KATZ, Agt             | 2322 S<br>KINNICKINNI<br>C AV | Class B<br>Tavern<br>License                | 80  | 7/26/2022,<br>7:00 PM  | 1  |
| 23     | KRS<br>Hospitality<br>Group LLC             | Makk N<br>Cheese                    | Marcos A<br>Ramos-<br>Garcia, Agt | 2242 S<br>Kinnickinnic<br>AV  | Class B<br>Tavern<br>License                | 60  | 8/9/2022, 7:00<br>PM   | 1  |
| 24     | PKNJ, LLC                                   | Sorella                             | Kyle C Toner,<br>Agt              | 2535 S<br>Kinnickinnic<br>AV  | Class B<br>Tavern<br>License                |     | 8/16/2022,<br>7:00 PM  | 1  |
| 25     | U.C. Jonas Inc                              | Mothership                          | PAUL U<br>JONAS, Agt              | 2301 S Logan<br>AV            | Class B<br>Tavern<br>License                |     | 7/25/2022,<br>7:00 PM  | 1  |
| 26     | Rap Us Corp                                 | Cafe India -<br>Bar & Grill         | RAKESH<br>REHAN, Agt              | 2201 S<br>Kinnickinnic<br>AV  | Class B<br>Tavern<br>License                |     | 9/14/2022,<br>7:00 PM  | 1  |
| 27     | RSVR LLC                                    | RSVR                                | Reid C<br>Spiering, Agt           | 2210 S<br>KINNICKINNI<br>C AV | Class B<br>Tavern<br>License                |     | 10/10/2022,<br>7:00 PM | 1  |
| 28     | Vine Society<br>LLC                         | Voyager Wine<br>& Cocktail Bar      | JORDAN A<br>BURICH, Agt           | 422 E Lincoln<br>AV           | Class B<br>Tavern<br>License                | 49  | 10/17/2022,<br>7:00 PM | 1  |
| 29     | MPR<br>CORPORATIO<br>N                      | Bay View<br>Supermarket             | PARESH C<br>PATEL, Agt            | 2277 S<br>HOWELL AV           | Class A Malt &<br>Class A Liquor<br>License |     | 9/19/2022,<br>7:00 PM  |    |
| 30     | Semolina MKE<br>LLC                         | Semolina MKE                        | Petra L<br>Orlowski, Agt          | 2474 S<br>KINNICKINNI<br>C AV | Class B<br>Tavern<br>License                |     | 10/16/2022,<br>7:00 PM | 1  |
| 31     | AA<br>Entertainment,<br>LLC                 | The Backyard                        | Sam J Leaf,<br>Agt                | 2155 S<br>KINNICKINNI<br>C AV | Class B<br>Tavern<br>License                | 160 | 10/17/2022,<br>7:00 PM | 1  |
| 32     | BABY<br>BOOMERS                             | BABY<br>BOOMERS                     | WENDELL E<br>BENNETT, SP          | 182 E<br>LINCOLN AV           | Class B<br>Tavern<br>License                | 80  | 11/4/2022,<br>7:00 PM  | 1  |
| 33     | Revel Group<br>Inc                          | Revel                               | Haley I<br>Pollard, Agt           | 2246 S<br>Kinnickinnic<br>AV  | Class B<br>Tavern<br>License                | 80  | 10/31/2022,<br>7:00 PM | 1  |

Establishments within a 0.5 miles radius centered on area of interest.

Tuesday, June 14, 2022