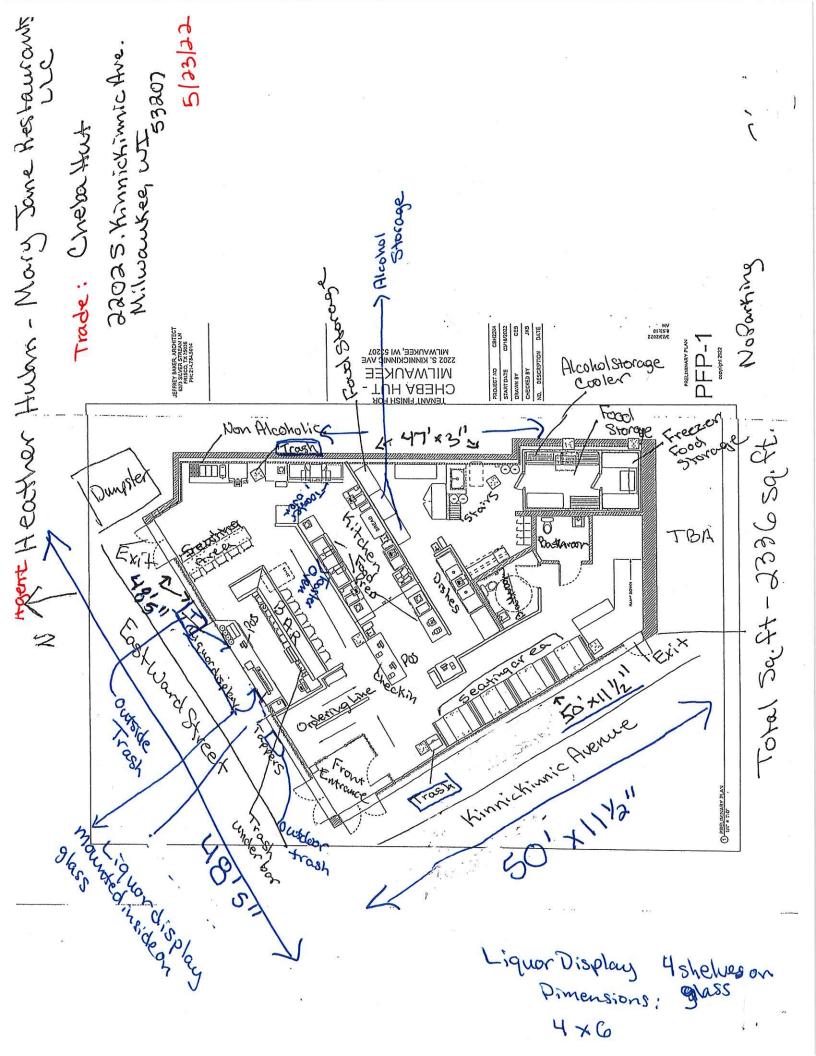

#### ADDITIONAL COMMENTS/RECOMMENDATIONS:

This report was written by Police Officer Fabian Garcia assigned to District 6-CLO/CPU.

On Wednesday, June 8, 2022, at 4:30 pm, my partner PO Michael Ward and I met with the licensee Heather R. Huhn and her District Manager Davis R. Kemppainen (2905 N. Newhall St #501, Milwaukee, WI <u>53211/262-844-8110/davis.kemppainen@chebahut.com</u>). The location is still under construction and Huhn states they would like to open sometime in October if granted a license. Huhn stated that the business will be a restaurant but they will be adding a full service bar for their customers.

3

NZD.T.

"lyr

Huhn and Kemppainen plan on adding approximately 8 interior cameras. These cameras will face their main entrance and exit points, cash register areas, office area, and their storage/walk in cooler area. Huhn stated that the surveillance footage will be stored for 5 days and only shift leads and higher will have access to security footage.

The location has high windows across the front (west) and side (north) of the business which makes it easy to see inside and out of the location. Huhn stated that she plans on adding storage lockers for their employees as well.

Discussions were had regarding posting "No Loitering" signs and also placement of their address numbers. Huhn stated they do plan on adding "No Loitering" signs near the entry doors and will be placing the address numbers near their front entry door, which is located in the northwest corner of the property that faces both S. Kinnickinnic Avenue and E. Ward Street. Huhn and Kemppainen stated they do not plan on having security personnel at this time, but will add in the future if needed. Huhn stated that Kemppainen may be contacted as well if needed.