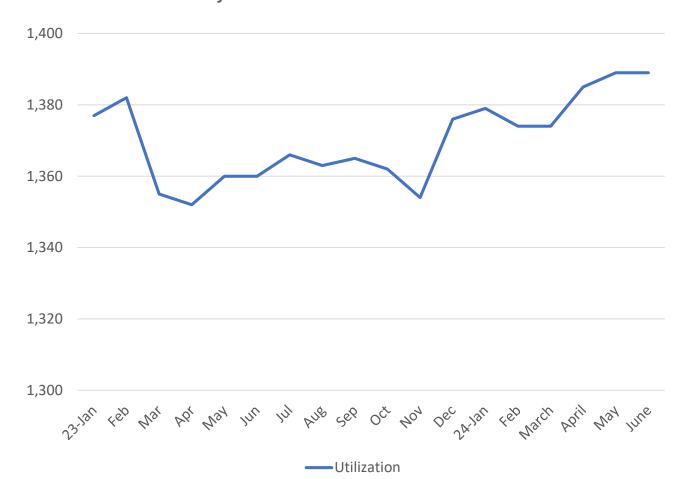

## **Project Based Voucher Utilization**

## June 2024 Project Based Voucher Allocation & Utilization Goal is 100% Utilization Projected 2024 Utilization: 98%

|                               | o          |             | 24.00      |
|-------------------------------|------------|-------------|------------|
| Program                       | Allocation | Utilization | Percentage |
| Becher Court- RAD             | 120        | 99          | 82.5%      |
| Highland Gardens              | 34         | 27          | 79.4%      |
| Highland Gardens -RAD         | 46         | 41          | 89.1%      |
| Townhomes At Carver Park- RAD | 51         | 42          | 82.4%      |
| Holton Terrace -RAD           | 120        | 95          | 79.2%      |
| Cherry Court                  | 50         | 41          | 82.0%      |
| Cherry Court-RAD              | 70         | 59          | 84.3%      |
| Convent Hill -RAD             | 42         | 35          | 83.3%      |
| VA Surgeons Quarters          | 13         | 5           | 38.5%      |
| National Soldiers Home        | 101        | 75          | 74.3%      |
| Merrill Park -RAD             | 120        | 98          | 81.2%      |
| Scattered Sites -RAD          | 24         | 23          | 95.8%      |
| Scattered Sites II -RAD       | 12         | 12          | 100%       |
| WG Scattered Sites -RAD       | 18         | 14          | 77.7%      |
| Olga Village-RAD              | 37         | 35          | 94.6%      |
| Westlawn Renaissance          | 166        | 135         | 81.3%      |
| Westlawn Renaissance -RAD     | 64         | 48          | 75.0%      |
| Lapham Park                   | 70         | 65          | 92.9%      |
| Lapham Park-RAD               | 131        | 114         | 87.0%      |
| Scattered Sites II            | 12         | 12          | 100%       |
| Victory Manor -RAD            | 44         | 31          | 70.5%      |
| Westlawn Renaissance III -RAD | 84         | 69          | 82.1%      |
| Westlawn Renaissance IV       | 30         | 22          | 73.3%      |
| Westlawn Renaissance IV - RAD | 16         | 14          | 87.5%      |
| Westlawn Renaissance V        | 28         | 16          | 57.1%      |
| Westlawn Renaissance V – RAD  | 3          | 1           | 33.3%      |
| Westlawn Renaissance VI -RAD  | 136        | 120         | 88.2%      |
| Westlawn Renaissance VII      | 20         | 5           | 25.0%      |
| Westlawn Renaissance VII -RAD | 73         | 36          | 49.3%      |
| TOTAL                         | 1735       | 1389        | 80.0%      |