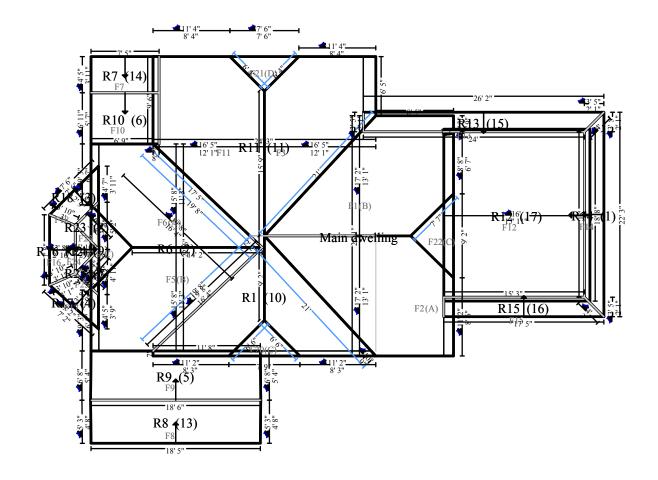

#### DARRION\_WYATT5

Source - EagleView Roof

**Source - EagleView Roof** 

#### Main dwelling

2480.47 Surface Area353.28 Total Perimeter Length84.92 Total Hip Length

24.80 Number of Squares 54.99 Total Ridge Length

DESCRIPTION QUANTITY UNIT PRICE TAX RCV DEPREC. ACV

Depreciation withheld @ 25yrs and may be recoverable

Shingles have been adjusted to 15%

9. Roof vent - turtle type - Metal

Metal flashing does not get paid unless it has been damaged storm related.

All permits and code upgrades will be paid at the end of the project. (please provide a copy of the codes)

**ROOF Measurements are from EagleView** 

No O&P warranted for Roof portion of this claim

The code upgrade must be ADOPTED & ENFORCED by the city or county where the work is being done.

| 1. Tear off composition shingles - 3 tab (no haul off)                                                                                                                                                                                                                                                                                                                                                                                                                                                                                                                                                                                                                                                                                                                                                                                                                                                                                                                                                                                                                                                                                                                                                                                                                                                                                                                                                                                                                                                                                                                                                                                                                                                                                                                                                                                                                                                                                                                                                                                                                                                                             | 25.70 SQ               | 53.62                        | 0.00           | 1,378.03        | (0.00)            | 1,378.03 |  |  |  |
|------------------------------------------------------------------------------------------------------------------------------------------------------------------------------------------------------------------------------------------------------------------------------------------------------------------------------------------------------------------------------------------------------------------------------------------------------------------------------------------------------------------------------------------------------------------------------------------------------------------------------------------------------------------------------------------------------------------------------------------------------------------------------------------------------------------------------------------------------------------------------------------------------------------------------------------------------------------------------------------------------------------------------------------------------------------------------------------------------------------------------------------------------------------------------------------------------------------------------------------------------------------------------------------------------------------------------------------------------------------------------------------------------------------------------------------------------------------------------------------------------------------------------------------------------------------------------------------------------------------------------------------------------------------------------------------------------------------------------------------------------------------------------------------------------------------------------------------------------------------------------------------------------------------------------------------------------------------------------------------------------------------------------------------------------------------------------------------------------------------------------------|------------------------|------------------------------|----------------|-----------------|-------------------|----------|--|--|--|
| Includes: Labor cost to remove shingles and felt and to discard in a job-site waste receptacle.                                                                                                                                                                                                                                                                                                                                                                                                                                                                                                                                                                                                                                                                                                                                                                                                                                                                                                                                                                                                                                                                                                                                                                                                                                                                                                                                                                                                                                                                                                                                                                                                                                                                                                                                                                                                                                                                                                                                                                                                                                    |                        |                              |                |                 |                   |          |  |  |  |
| 2. 3 tab - 25 yr comp. shingle roofing - w/out felt                                                                                                                                                                                                                                                                                                                                                                                                                                                                                                                                                                                                                                                                                                                                                                                                                                                                                                                                                                                                                                                                                                                                                                                                                                                                                                                                                                                                                                                                                                                                                                                                                                                                                                                                                                                                                                                                                                                                                                                                                                                                                | 29.67 SQ               | 272.40                       | 265.94         | 8,348.05        | (5,008.83)        | 3,339.22 |  |  |  |
| Need help sourcing the shingles at the price listed? Fe prepared to sell any of the products on this report at the products on this report at the products of the price listed? Fe prepared to sell any of the products of the price listed? Fe prepared to sell any of the products of the price listed? Fe prepared to sell any of the products of the price listed? Fe prepared to sell any of the products of the price listed? Fe prepared to sell any of the products of the price listed? Fe prepared to sell any of the products of th     |                        |                              |                |                 |                   | er       |  |  |  |
| 5% waste has been added to shingles. starter and ridge                                                                                                                                                                                                                                                                                                                                                                                                                                                                                                                                                                                                                                                                                                                                                                                                                                                                                                                                                                                                                                                                                                                                                                                                                                                                                                                                                                                                                                                                                                                                                                                                                                                                                                                                                                                                                                                                                                                                                                                                                                                                             | calculated normally.   |                              |                |                 |                   |          |  |  |  |
| 3. Ridge cap - cut from 3 tab - composition shingles*                                                                                                                                                                                                                                                                                                                                                                                                                                                                                                                                                                                                                                                                                                                                                                                                                                                                                                                                                                                                                                                                                                                                                                                                                                                                                                                                                                                                                                                                                                                                                                                                                                                                                                                                                                                                                                                                                                                                                                                                                                                                              | 150.00 LF              | 5.48                         | 16.23          | 838.23          | (502.94)          | 335.29   |  |  |  |
| <b>Need help sourcing the shingles at the price listed?</b> Fe prepared to sell any of the products on this report at the products on this report at the products of the price listed? Fe prepared to sell any of the products of the price listed? Fe prepared to sell any of the products of the price listed? Fe prepared to sell any of the products of the price listed? Fe prepared to sell any of the products of the price listed? Fe prepared to sell any of the products of the price listed? Fe prepared to sell any of the products of this report at the price listed? Fe prepared to sell any of the products of this report at the price listed? Fe prepared to sell any of the products of this report at the products of the prod |                        |                              |                |                 |                   | er       |  |  |  |
| 4. R&R gutter apron*                                                                                                                                                                                                                                                                                                                                                                                                                                                                                                                                                                                                                                                                                                                                                                                                                                                                                                                                                                                                                                                                                                                                                                                                                                                                                                                                                                                                                                                                                                                                                                                                                                                                                                                                                                                                                                                                                                                                                                                                                                                                                                               | $217.00\mathrm{LF}$    |                              |                |                 |                   | PWI      |  |  |  |
| Includes: Painted aluminum gutter apron, roofing nail receptacle.                                                                                                                                                                                                                                                                                                                                                                                                                                                                                                                                                                                                                                                                                                                                                                                                                                                                                                                                                                                                                                                                                                                                                                                                                                                                                                                                                                                                                                                                                                                                                                                                                                                                                                                                                                                                                                                                                                                                                                                                                                                                  | s, and labor. Labor    | cost to remove               | gutter apron a | ind to discard  | in a job-site was | te       |  |  |  |
| 5. R&R Drip edge                                                                                                                                                                                                                                                                                                                                                                                                                                                                                                                                                                                                                                                                                                                                                                                                                                                                                                                                                                                                                                                                                                                                                                                                                                                                                                                                                                                                                                                                                                                                                                                                                                                                                                                                                                                                                                                                                                                                                                                                                                                                                                                   | 175.00 LF              |                              |                |                 |                   | PWI      |  |  |  |
| Includes: Painted aluminum drip edge, roofing nails, a                                                                                                                                                                                                                                                                                                                                                                                                                                                                                                                                                                                                                                                                                                                                                                                                                                                                                                                                                                                                                                                                                                                                                                                                                                                                                                                                                                                                                                                                                                                                                                                                                                                                                                                                                                                                                                                                                                                                                                                                                                                                             | nd labor. Labor cos    | t to remove dri <sub>l</sub> | p edge and to  | discard in a jo | b-site waste rece | ptacle   |  |  |  |
| 6. Ice & water barrier - no material waste included                                                                                                                                                                                                                                                                                                                                                                                                                                                                                                                                                                                                                                                                                                                                                                                                                                                                                                                                                                                                                                                                                                                                                                                                                                                                                                                                                                                                                                                                                                                                                                                                                                                                                                                                                                                                                                                                                                                                                                                                                                                                                | 1,545.00 SF            |                              |                |                 |                   | PWI      |  |  |  |
| Includes: Ice and water barrier and installation labor.<br>Quality: Peel and stick with modified bitumen base.                                                                                                                                                                                                                                                                                                                                                                                                                                                                                                                                                                                                                                                                                                                                                                                                                                                                                                                                                                                                                                                                                                                                                                                                                                                                                                                                                                                                                                                                                                                                                                                                                                                                                                                                                                                                                                                                                                                                                                                                                     |                        |                              |                |                 |                   |          |  |  |  |
| 7. Roofing felt - synthetic underlayment                                                                                                                                                                                                                                                                                                                                                                                                                                                                                                                                                                                                                                                                                                                                                                                                                                                                                                                                                                                                                                                                                                                                                                                                                                                                                                                                                                                                                                                                                                                                                                                                                                                                                                                                                                                                                                                                                                                                                                                                                                                                                           | 10.25 SQ               |                              |                |                 |                   | PWI      |  |  |  |
| Includes: Synthetic roofing underlayment, roofing nail                                                                                                                                                                                                                                                                                                                                                                                                                                                                                                                                                                                                                                                                                                                                                                                                                                                                                                                                                                                                                                                                                                                                                                                                                                                                                                                                                                                                                                                                                                                                                                                                                                                                                                                                                                                                                                                                                                                                                                                                                                                                             | s, and installation la | bor.                         |                |                 |                   |          |  |  |  |
| 8. Asphalt starter - universal starter course                                                                                                                                                                                                                                                                                                                                                                                                                                                                                                                                                                                                                                                                                                                                                                                                                                                                                                                                                                                                                                                                                                                                                                                                                                                                                                                                                                                                                                                                                                                                                                                                                                                                                                                                                                                                                                                                                                                                                                                                                                                                                      | 392.00 LF              |                              |                |                 |                   | PWI      |  |  |  |
| Includes: Starter shingles, roofing nails, and installation                                                                                                                                                                                                                                                                                                                                                                                                                                                                                                                                                                                                                                                                                                                                                                                                                                                                                                                                                                                                                                                                                                                                                                                                                                                                                                                                                                                                                                                                                                                                                                                                                                                                                                                                                                                                                                                                                                                                                                                                                                                                        | n labor.               |                              |                |                 |                   |          |  |  |  |
| VENTS                                                                                                                                                                                                                                                                                                                                                                                                                                                                                                                                                                                                                                                                                                                                                                                                                                                                                                                                                                                                                                                                                                                                                                                                                                                                                                                                                                                                                                                                                                                                                                                                                                                                                                                                                                                                                                                                                                                                                                                                                                                                                                                              |                        |                              |                |                 |                   |          |  |  |  |

DARRION\_WYATT5 3/12/2025 Page: 3

81.50

7.70

333.70

(143.01)

190.69

4.00 EA

Field Claims Center PO Box 2020 Bloomington, IL 61702

## **CONTINUED - Main dwelling**

| DESCRIPTION                                                                                                                             | QUANTITY            | UNIT PRICE            | TAX              | RCV              | DEPREC.            | ACV          |
|-----------------------------------------------------------------------------------------------------------------------------------------|---------------------|-----------------------|------------------|------------------|--------------------|--------------|
| Includes: Turtle type roof vent, cutting of the roof decki                                                                              | ng if needed, an    | d labor to install ti | he vent.         |                  |                    |              |
| Quality: Metal turtle-type vent.  10. Rain cap - 6"                                                                                     | 1.00 EA             | 64.97                 | 3.25             | 68.22            | (29.23)            | 38.99        |
| Includes: 6" rain cap and installation labor.                                                                                           | 1.00 EA             | 04.97                 | 3.23             | 06.22            | (29.23)            | 30.9         |
| 11. Roofer - per hour                                                                                                                   | 2.00 HR             | 168.87                | 0.00             | 337.74           | (0.00)             | 337.74       |
| Th. Rooter - per hour  Lbr. hrs. to work around chimney flashing & or step wa                                                           |                     |                       |                  | 331.14           | (0.00)             | 331.1-       |
| peril (wind or hail) and per the Country policy we have<br>added additional roofer labor hours to work around th                        | with the insure     | d they can't be rep   |                  | estimate.        |                    |              |
| 12. Valley metal - (W) profile                                                                                                          | 81.00 LF            | 8.09                  | 21.24            | 676.53           | (289.94)           | 386.59       |
| Includes: Valley metal and installation labor. Labor co<br>Quality: 24" wide galvanized metal, (W) profile.<br>ADDITIONAL ROOFING ITEMS | st to remove vall   | ey metal and to dis   | scard in a job   | -site waste rec  | eptacle.           |              |
| 13. Additional charge for high roof (2 stories or greater)                                                                              | 15.39 SQ            | 26.49                 | 0.00             | 407.68           | (0.00)             | 407.68       |
| Includes: Additional labor charge for lost productivity of                                                                              | n a high roof (2    | stories or greater)   | , due to acces   | sibility, and ex | xtra safety preca  | utions.      |
| 14. Remove Additional charge for high roof (2 stories or                                                                                | 15.39 SQ            | 7.27                  | 0.00             | 111.89           | (0.00)             | 111.89       |
| greater)                                                                                                                                |                     |                       |                  |                  |                    |              |
| Includes: Additional labor charge for lost productivity of                                                                              | 0 5 (               | 9 ,                   |                  | • •              | J 1 1              |              |
| 15. Remove Additional charge for steep roof - 7/12 to 9/12 slope                                                                        | 1.75 SQ             | 19.27                 | 0.00             | 33.72            | (0.00)             | 33.72        |
| Includes: Additional charge for lost labor productivity of installation, and additional safety precautions.                             | n a steep roof (7   | //12 to 9/12 slope),  | due to worki     | ng with roof ja  | cks, additional t  | oe board     |
| 16. Additional charge for steep roof - 7/12 to 9/12 slope                                                                               | 1.75 SQ             | 59.98                 | 0.00             | 104.97           | (0.00)             | 104.9        |
| Includes: Additional charge for lost labor productivity of installation, and additional safety precautions.                             | n a steep roof (7   | //12 to 9/12 slope),  | due to worki     | ng with roof ja  | cks, additional t  | oe board     |
| 17. Additional charge for steep roof - 10/12 - 12/12 slope                                                                              | e 18.76 SQ          | 94.27                 | 0.00             | 1,768.51         | (0.00)             | 1,768.5      |
| Includes: Additional charge for lost labor productivity o<br>installation, and additional safety precautions.                           | n a steep roof (1   | 0/12 to 12/12 slop    | e), due to wor   | king with rooj   | f jacks, additiond | ıl toe boara |
| 18. Remove Additional charge for steep roof - 10/12 - 12/12 slope                                                                       | 18.76 SQ            | 30.26                 | 0.00             | 567.68           | (0.00)             | 567.68       |
| Includes: Additional charge for lost labor productivity of installation, and additional safety precautions.  DUMPSTER                   | n a steep roof (1   | 0/12 to 12/12 slop    | e), due to wor   | king with rooj   | fjacks, additiond  | ıl toe board |
| 19. Dumpster load - Approx. 12 yards, 1-3 tons of debris                                                                                | 1.00 EA             | 425.00                | 0.00             | 425.00           | (0.00)             | 425.00       |
| $250 \# per sq \times sq / 2000 per ton = dumpster size$                                                                                |                     |                       |                  |                  |                    |              |
| 1-3.99sq = $1/2$ ton, $4-15.99$ sq = $2$ tons, $16-23.99$ sq = $3$ to                                                                   | ns, 24-31.99sq =    | 4 tons, 32-55.99sc    | q = 5-7  tons, 5 | 6-63.99sq = 8    | tons               |              |
| Includes: Labor cost to remove shingles and felt, roof fed<br>discard in a job-site waste receptacle.                                   | elt, box vents, tur | bines, exhaust ver    | nts, pipe boots  | , ridge vents, i | ridge shingles an  | d to         |
| 5% waste has been added to shingles. starter and ridge of                                                                               | calculated norm     | ally.                 |                  |                  |                    |              |
| Totals: Main dwelling                                                                                                                   |                     |                       | 314.36           | 15,399.95        | 5,973.95           | 9,426.00     |