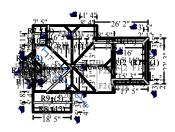

#### DARRION\_WYATT5

Source - EagleView Roof

**Source - EagleView Roof** 

#### Main dwelling

2480.47 Surface Area353.28 Total Perimeter Length84.92 Total Hip Length

24.80 Number of Squares 54.99 Total Ridge Length

DESCRIPTION QUANTITY UNIT PRICE TAX RCV DEPREC. ACV

Depreciation withheld @ 25yrs and may be recoverable