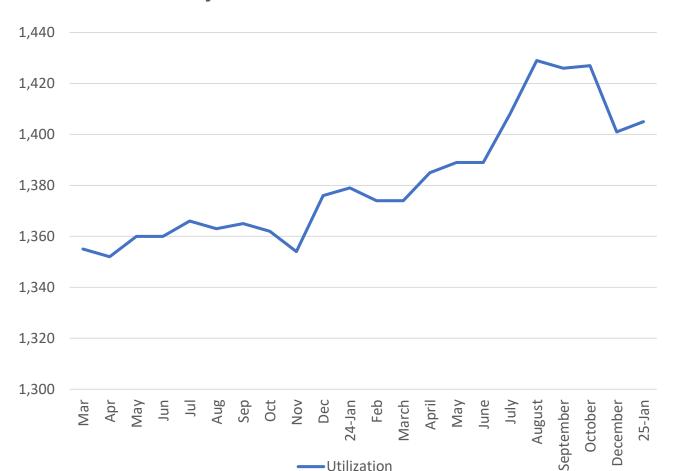

# **Housing Choice Voucher Program HACM Owned Project-Based Voucher Utilization**

### **Project Based Voucher Utilization**

### January 2024 Project Based Voucher Allocation & Utilization

| Program                                                | Allocation | Utilization | Percentage     |
|--------------------------------------------------------|------------|-------------|----------------|
| Becher Court- RAD                                      | 120        | 93          | 75.0%          |
| Cherry Court                                           | 50         | 42          | 84.0%          |
| Cherry Court-RAD                                       | 70         | 59          | 84.3%          |
| Convent Hill -RAD                                      | 42         | 35          | 83.3%          |
| Highland Gardens                                       | 34         | 25          | 73.5%          |
| Highland Gardens -RAD                                  | 46         | 40          | 87.0%          |
| Holton Terrace -RAD                                    | 120        | 95          | 79.2%          |
| Lapham Park                                            | 70         | 64          | 91.4%          |
| Lapham Park-RAD  Merrill Park -RAD                     | 131        | 116         | 88.5%          |
|                                                        | 120<br>37  | 100<br>34   | 83.3%<br>91.9% |
| Olga Village-RAD                                       | -          |             |                |
| VA Surgeons Quarters National Soldiers Home            | 13<br>101  | 4<br>67     | 30.8%<br>66.3% |
| Scattered Sites -RAD                                   | 24         | 21          |                |
| 000000000000000000000000000000000000000                |            |             | 87.5%          |
| Scattered Sites II                                     | 12         | 11          | 91.7%          |
| Scattered Sites II -RAD                                | 12         | 11          | 91.7%          |
| Townhomes At Carver Park- RAD                          | 51         | 49          | 96.1%          |
| Westlawn Renaissance                                   | 166        | 135         | 81.3%          |
| Westlawn Renaissance -RAD                              | 64         | 50          | 78.1%          |
| WG Scattered Sites -RAD                                | 18         | 14          | 77.8%          |
| Victory Manor -RAD                                     | 44         | 33          | 75.0%          |
| Westlawn Renaissance III -RAD                          | 84         | 69          | 82.1%          |
| Westlawn Renaissance IV                                | 30         | 18          | 60.0%          |
| Westlawn Renaissance IV - RAD                          | 16         | 14          | 77.8%          |
| Westlawn Renaissance V Westlawn Renaissance V – RAD    | 28<br>3    | 22<br>2     | 78.6%<br>66.7% |
|                                                        |            | _           |                |
| Westlawn Renaissance VI -RAD                           | 136        | 121         | 89.0%          |
| Westlawn Renaissance VII Westlawn Renaissance VII -RAD | 20<br>73   | 16<br>45    | 80.0%<br>61.6% |
| TOTAL                                                  | 1735       | 1405        | 81.0%          |

## **Percent of HACM-Owned PBV Units With Current Voucher**

|                | Year-to-Date Units Leased % |
|----------------|-----------------------------|
| July 2023      | 80.2%                       |
| August 2023    | 80.0%                       |
| September 2023 | 80.1%                       |
| October 2023   | 78.5%                       |
| November 2023  | 78.0%                       |
| December 2023  | 79.3%                       |
| January 2024   | 79.5%                       |
| February 2024  | 79.2%                       |
| March 2024     | 79.2%                       |
| April 2024     | 79.8%                       |
| May 2024       | 80.0%                       |
| June 2024      | 80.0%                       |
| July 2024      | 81.2%                       |
| August 2024    | 82.4%                       |
| September 2024 | 82.2%                       |
| October 2024   | 82.2%                       |
| December 2024  | 80.7%                       |
| January 2025   | 81.0%                       |