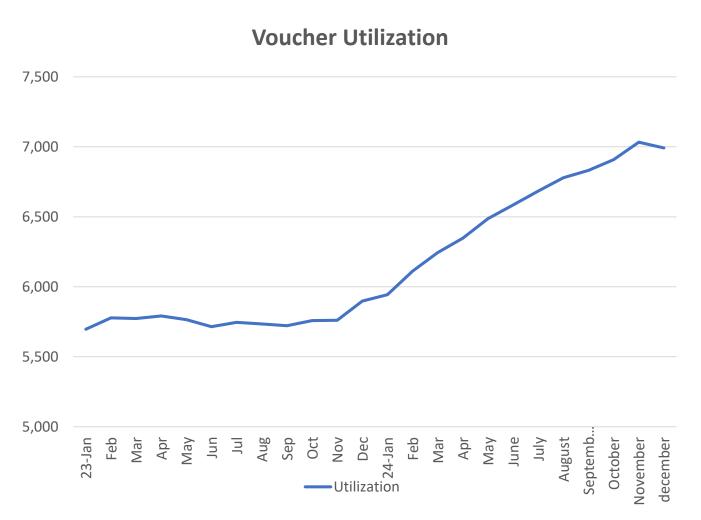

## **Housing Choice Voucher Program-Section 8 Utilization**

#### **December 2024 Voucher Allocation & Utilization**

| Program                                          | Allocation | Utilization | Percentage |
|--------------------------------------------------|------------|-------------|------------|
| Tenant-Based<br>Housing Choice<br>Vouchers       | 5373       | 4970        | 92.5%      |
| Non-Elderly<br>Disabled (NED)                    | 100        | 96          | 96.0%      |
| Veterans Affairs<br>Supportive<br>Housing (VASH) | 372        | 284         | 76.3%      |
| Project-Based<br>Vouchers                        | 635        | 544         | 85.7%      |
| Rental Assistance<br>Demonstration<br>(RAD)      | 1211       | 1015        | 83.8%      |
| Emergency Housing Vouchers (EHV)                 | 121        | 83          | 68.6%      |
| TOTAL                                            | 7691       | 6992        | 90.9%      |