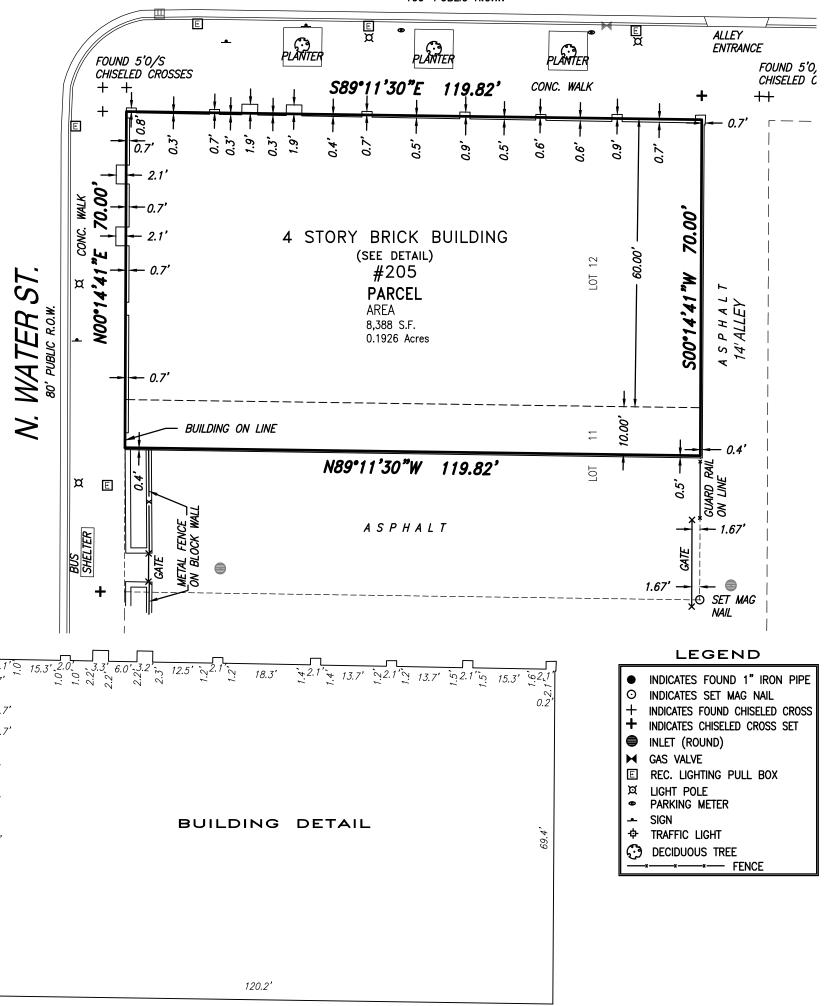

## PLAT OF SURVEY

Lot 12, and the North 10 feet of Lot 11, in Block 8, in Plat of Milwaukee on East side of River in Lot 2, of Fractional Section 29, Township 7 North, Range 22 East, in the City of Milwaukee, Milwaukee County, Wisconsin.

## CLIENT

**Dental Associates** 

SITE ADDRESS

205 E. Wisconsin Ave, Milwaukee, Wisconsin.

## E. WISCONSIN AVE.

100' PUBLIC R.O.W.

I Certify that I have surveyed the above described property (Property), and the above map is correct to the best of my professional knowledge and belief and shows the size and location of the Property, its exterior boundaries, the location and dimensions of all visible structures thereon, boundary fences, apparent easements and roadways and visible encroachments, if any. This survey is made for the exclusive use of the present owners of the Property, and also those who purchase, mortgage, or guarantee the title thereto, within one (1) year from date hereof.

Date: November 18, 2014

0.7

Donald C. Chaput Professional Land Surveyor Registration Number S-1316

CHAPUT LAND SURVEYS LLC
234 W. FLORIDA STREET
MILWAUKEE, WI 53204
414-224-8068
www.chaputlandsurveys.com Drawing No. 1859-deb