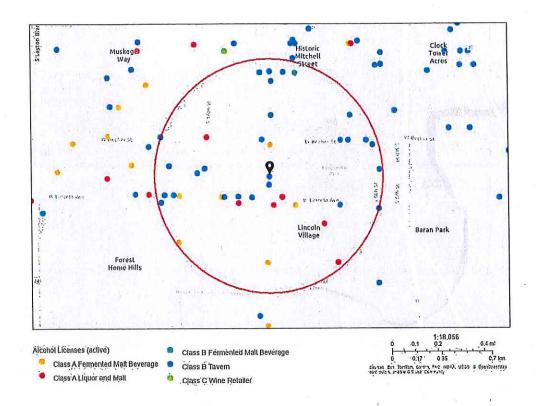

ically separates employees from customers with a solid partition that bars a person from entering the employee area from the customer area, has a secure lock on the employee side of any door between the employee area and the customer, and conducts all |

Does store conform to a-2 Yes No

a. At the commissioner's discretion, a convenience store may be exempted from any or all of the regulations specified in sub 2.

Does this location hold an exemption from the commissioner regarding any of the

requirements of Sub 2? Yes No

#### ADDITIONAL COMMENTS/RECOMMENDATIONS:

The location is a grocery store with alcohol and tobacco sales.



### City Concentration Map for 2200 S 13th Street

#### Area of Interest (AOI) Information

Area: 21,862,585.76 ft2

May 8 2025 10:13:28 Central Daylight Time



#### Summary

| Name             | Count | Area(ft²) | Length(mi) |
|------------------|-------|-----------|------------|
| Alcohol Licenses | 40    |           |            |

#### Alcohol Licenses

| 10:4 | 1 AM                                |                                          | SHUKE SHEET SHEET                      | VENTOUS STATE            | 11-year Torse                                                  | Total    | Expiration             |       |
|------|-------------------------------------|------------------------------------------|----------------------------------------|--------------------------|----------------------------------------------------------------|----------|------------------------|-------|
| #    | Legal Entity                        | Trade Name