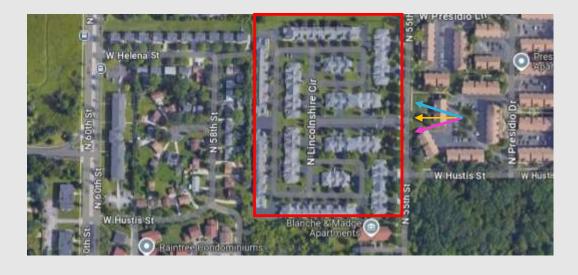

### Fence Diagram (← N)

### N. 55<sup>th</sup> Street (main entrance)

Install (2) Liftmaster CSW24UL swing gate operators including the following:

- -2 Liftmaster CSW24UL swing gate operators
- -2 Heaters
- -2 Photoelectric safety beams
- -Custom mounts for gate attachment
- -2 1200 lb. holding force maglocks
- -Relays, armored cable, custom brackets for maglock
- -6 sawcut loops with detector modules
- Add pedestrian gate with keypad entry with electric strike, power supply, and push plate egress (+\$4,300)