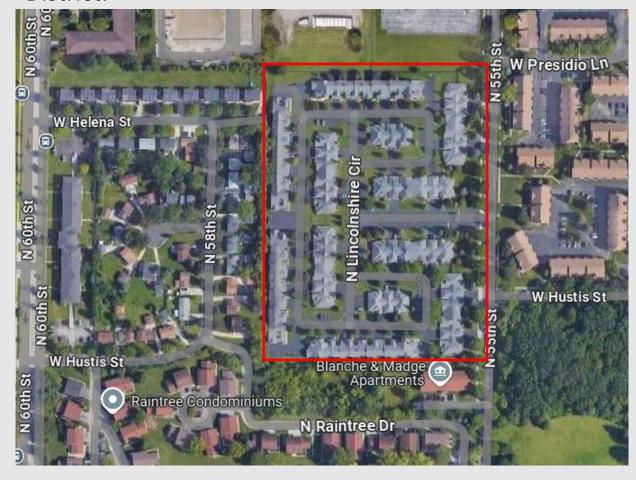

File Number 240936. Substitute resolution relating to a Minor Modification to the Detailed Planned Development known as Lincolnshire Apartments to approve a replacement fence along the entrance to the residential development located on the west side of North 55th Street, north of West Green Tree Road, in the 9<sup>th</sup> Aldermanic District.

#### Northwest Side Plan

- Adopted in 2007 and amended in 2017.
- This residential development was constructed prior to the adoption of the plan.
- Plan notes that landscaping and lighting should be incorporated into multi-family developments to soften the scale and ensure that entrances and walkways are well lit.
- Proposed updates are consistent with the plan recommendations.