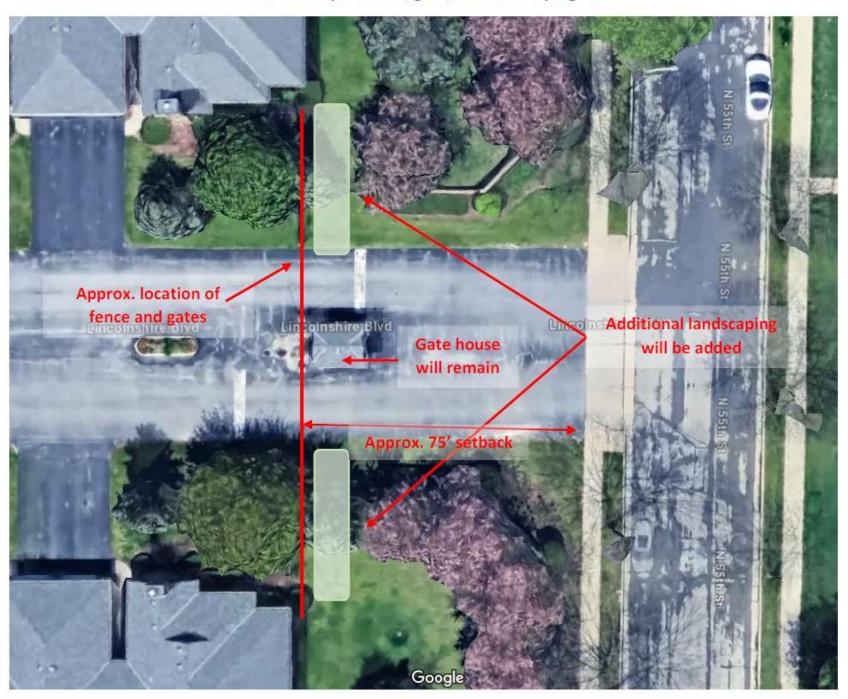

Images from Google Street View (Nov. 2021) – existing gate, gate house, and single arm barrier gates

Close-up of the fence and gate house area

Aerial close-up of fence, gate, and landscaping area

# Additional landscaping will include 4-6' tall Emerald Green Arborvitae placed every 4' and multi-color Hosta plants will be filled between them

### Fence Diagram (← N)