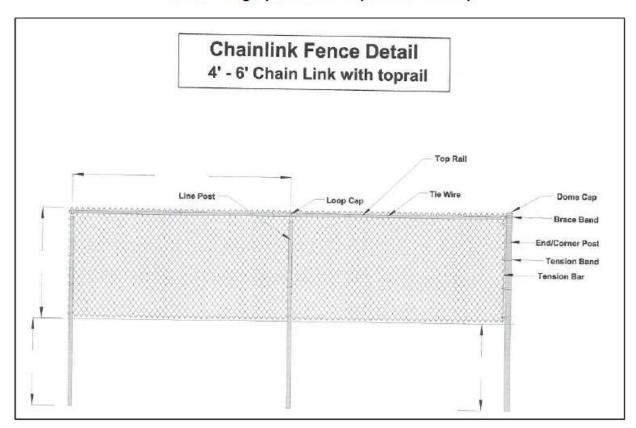

gate house area





Aerial close-up of fence, gate, and landscaping area



# Additional landscaping will include 4-6' tall Emerald Green Arborvitae placed every 4' and multi-color Hosta plants will be filled between them







### Fence Diagram (← N)

### N. 55<sup>th</sup> Street (main entrance)



Install (2) Liftmaster CSW24UL swing gate operators including the following:

- -2 Liftmaster CSW24UL swing gate operators
- -2 Heaters
- -2 Photoelectric safety beams
- -Custom mounts for gate attachment
- -2 1200 lb. holding force maglocks
- -Relays, armored cable, custom brackets for maglock
- -6 sawcut loops with detector modules
- Add pedestrian gate with keypad entry with electric strike, power supply, and push plate egress (+\$4,300)

#### Fence Design (will be black powder coated)