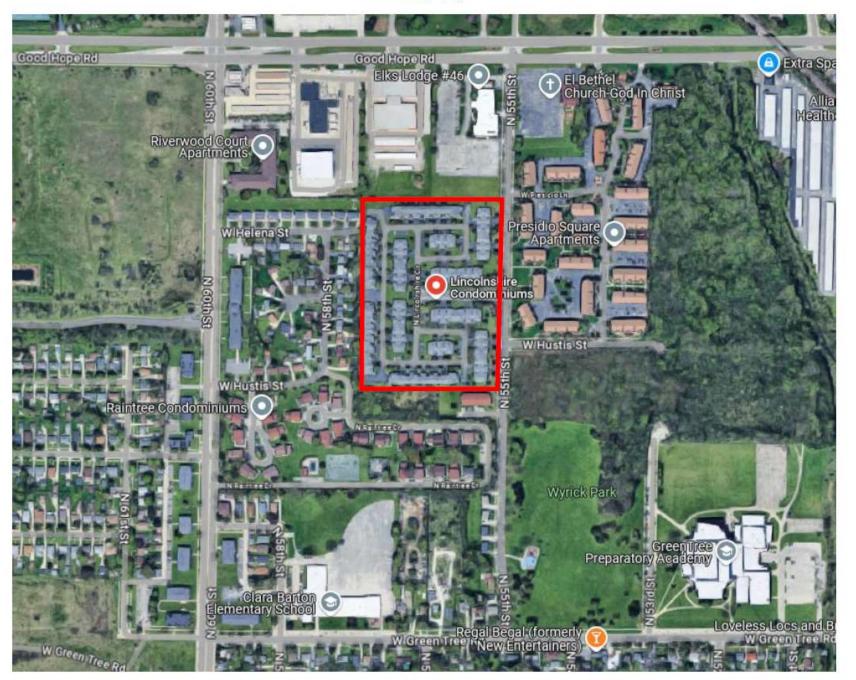

Images from Google Street View (Nov. 2021) – existing gate, gate house, and single arm barrier gates

Close-up of the fence and gate house area

Aerial close-up of fence, gate, and landscaping area