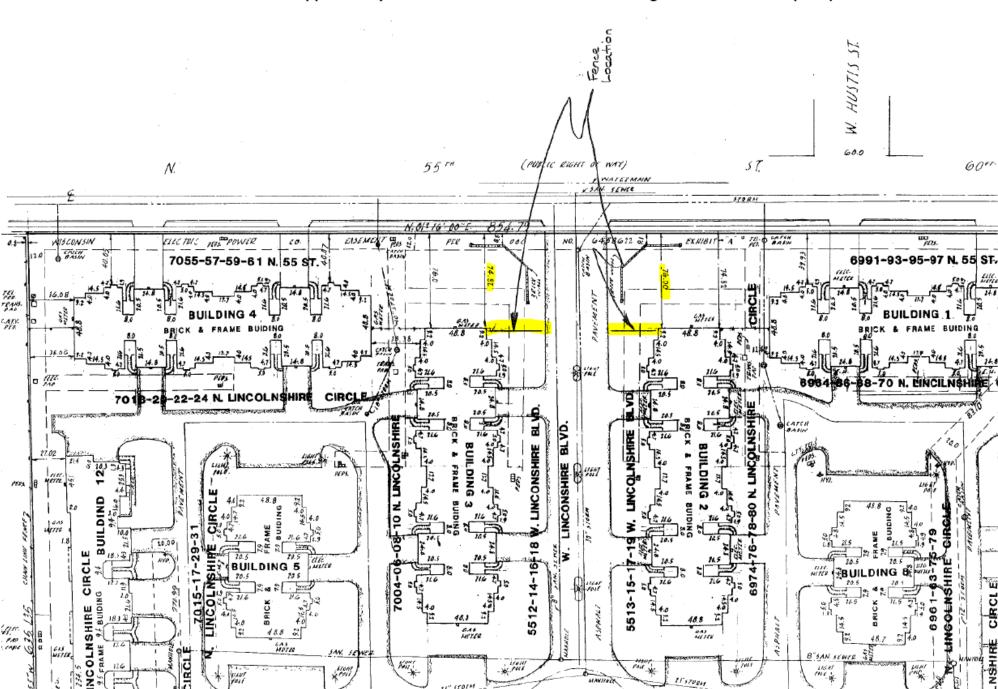

Images from Google Street View (Nov. 2021) – existing gate, gate house, and single arm barrier gates

Close-up of the fence and gate house area

Aerial close-up of fence, gate, and landscaping area