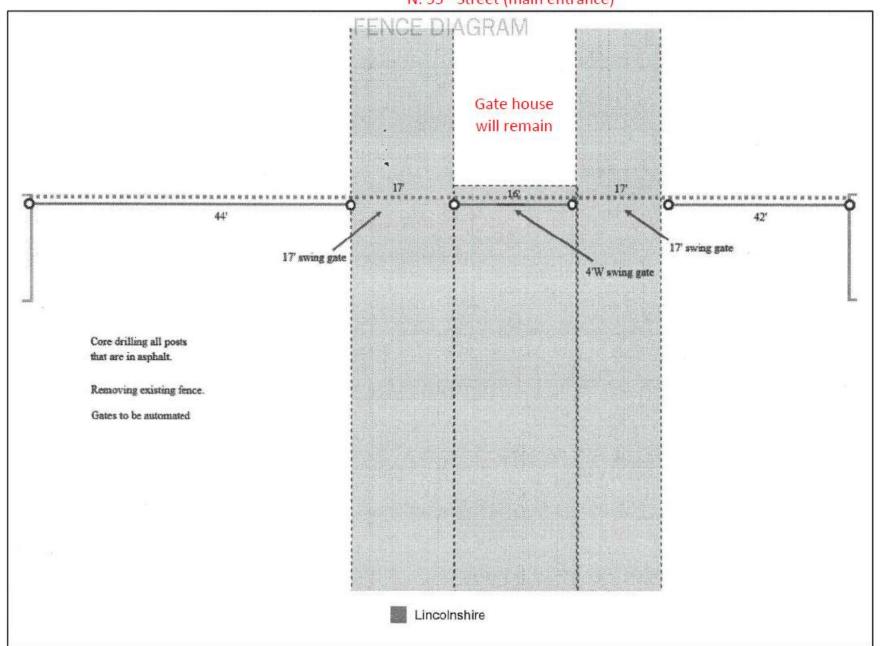

### Fence Diagram (← N)

### N. 55<sup>th</sup> Street (main entrance)

Install (2) Liftmaster CSW24UL swing gate operators including the following:

- -2 Liftmaster CSW24UL swing gate operators
- -2 Heaters
- -2 Photoelectric safety beams
- -Custom mounts for gate attachment
- -2 1200 lb. holding force maglocks
- -Relays, armored cable, custom brackets for maglock
- -6 sawcut loops with detector modules
- Add pedestrian gate with keypad entry with electric strike, power supply, and push plate egress (+\$4,300)