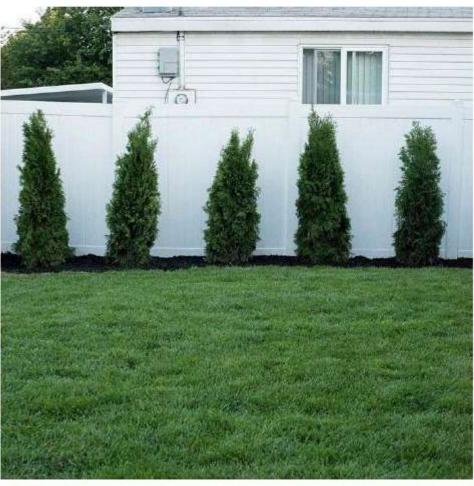

# Additional landscaping will include 4-6' tall Emerald Green Arborvitae placed every 4' and multi-color Hosta plants will be filled between them