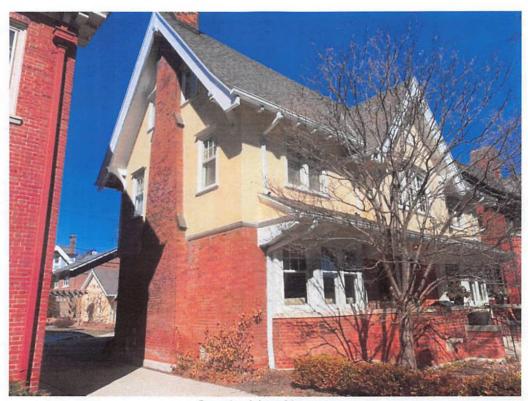

kee.gov/hpc

Or click the SUBMIT button to automatically email this form for submission.

SUBMIT



Front steps – cracked with railing that has become unstable.



Driveway – cracked with deteriorating curbs.



Front steps and deteriorating concrete and railing



Looking from back yard – new concrete (poured in 2007) vs old concrete. The front half of the drive was not replaced in 2007.



Front steps – cracked with railing that has become unstable.



Driveway – cracked with deteriorating curbs.



Existing curb of driveway.



Sewer drain in backyard with manhole cover. The collar no longer holds the manhole cover in place which means we have a significant hazard in our backyard. Sewer drain is approximately 5 feet deep and 20" wide – enough for someone to fall into.



Rear of house



South side of house



Front of house



North side of house

### **ESTIMATE - PROPOSAL**

# CUSTOM CONCRETE AND STONE DESIGNING.

Licensed • Bonded • Insured

4928 N. 108th Street • Milwaukee, WI 53225

Phone: (414) 536-5114 • Fax: (414) 536-5111

www.customconcreteandstone.com • Email: ccsd2018@outlook.com

| Owner: KENNY TOESCHEN                      | Rep: FRAME Date: 8-24-34    |
|--------------------------------------------|-----------------------------|
| Address: 2615 N LAKE PRIVE                 | Terms: 1,000 Down           |
| City: State: Zip: 53                       | BALANCE DUE UPON COMPLETION |
| Phone: 608-332-2112 Email: KEMNY @ KE      | NATE COM Ordered By:        |
| Description of Work Needed:                |                             |
| ☐ Thickness ☐ 3" ☐ 4" ☐