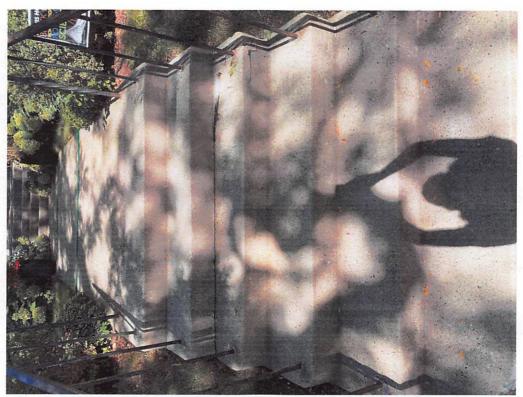

Pour new front steps and walk - same width and shape as the existing concrete steps and front walk. Replace stair railings.

Repair exisiting manhole in backyard. The conrete shifted and the manhole cover fell into the sewer drain. City officials fished out the manhole cover, but will not repair the collar that holds the cover because it is on private property.

Front steps – cracked with railing that has become unstable.

Driveway – cracked with deteriorating curbs.

Existing curb of driveway.

Sewer drain in backyard with manhole cover. The collar no longer holds the manhole cover in place which means we have a significant hazard in our backyard. Sewer drain is approximately 5 feet deep and 20" wide – enough for someone to fall into.