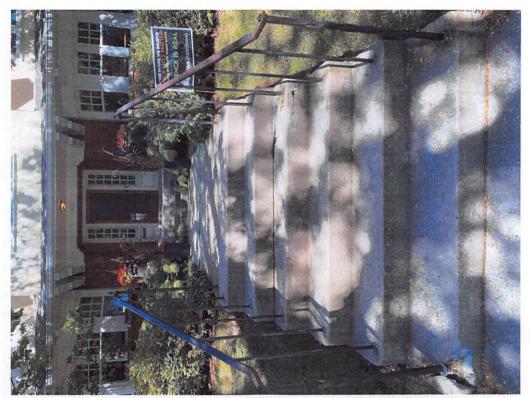

SUBMIT

Front steps – cracked with railing that has become unstable.

Driveway – cracked with deteriorating curbs.

Front steps and deteriorating concrete and railing

Looking from back yard – new concrete (poured in 2007) vs old concrete. The front half of the drive was not replaced in 2007.

Front steps – cracked with railing that has become unstable.

Driveway – cracked with deteriorating curbs.

Existing curb of driveway.

Sewer drain in backyard with manhole cover. The collar no longer holds the manhole cover in place which means we have a significant hazard in our backyard. Sewer drain is approximately 5 feet deep and 20" wide – enough for someone to fall into.