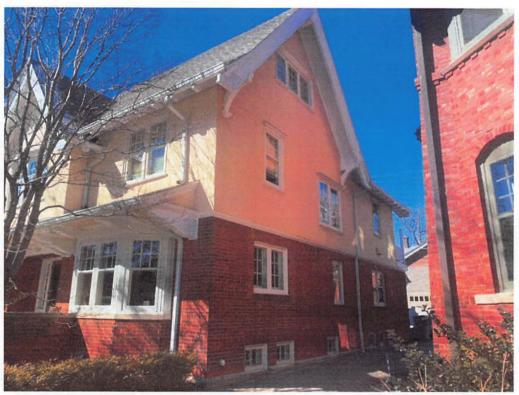

o automatically email this form for submission.

SUBMIT



Front steps – cracked with railing that has become unstable.



Driveway – cracked with deteriorating curbs.



Front steps and deteriorating concrete and railing



Looking from back yard – new concrete (poured in 2007) vs old concrete. The front half of the drive was not replaced in 2007.



Front steps – cracked with railing that has become unstable.



Driveway – cracked with deteriorating curbs.



Existing curb of driveway.



Sewer drain in backyard with manhole cover. The collar no longer holds the manhole cover in place which means we have a significant hazard in our backyard. Sewer drain is approximately 5 feet deep and 20" wide – enough for someone to fall into.



Rear of house



South side of house



Front of house



North side of house

### **ESTIMATE - PROPOSAL**

# CUSTOM CONCRETE AND STONE DESIGNING.

Licensed • Bonded • Insured

4928 N. 108th Street • Milwaukee, WI 53225

Phone: (414) 536-5114 • Fax: (414) 536-5111

www.customconcreteandstone.com • Email: ccsd2018@outlook.com

| Owner: KENNY TOESCHEN                      | Rep: FRAME Date: 8-24-34    |
|--------------------------------------------|-----------------------------|
| Address: 2615 N LAKE PRIVE                 | Terms: 1,000 Down           |
| City: State: Zip: 53                       | BALANCE DUE UPON COMPLETION |
| Phone: 608-332-2112 Email: KEMNY @ KE      | NATE COM Ordered By:        |
| Description of Work Needed:                |                             |
| ☐ Thickness ☐ 3" ☐ 4" ☐ 4.5" ☐ 5" ☐ 5.5" ☐ | 6" □7" RemovE + Rep