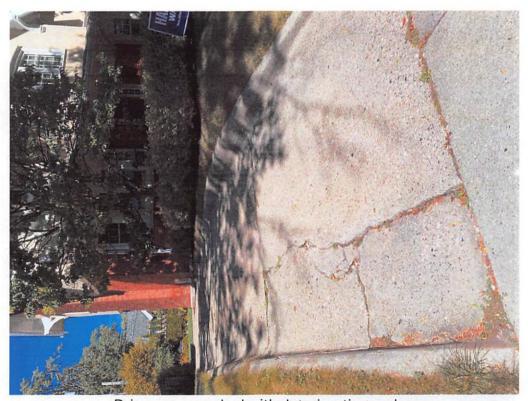

Front steps – cracked with railing that has become unstable.

Driveway – cracked with deteriorating curbs.

Existing curb of driveway.

Sewer drain in backyard with manhole cover. The collar no longer holds the manhole cover in place which means we have a significant hazard in our backyard. Sewer drain is approximately 5 feet deep and 20" wide – enough for someone to fall into.