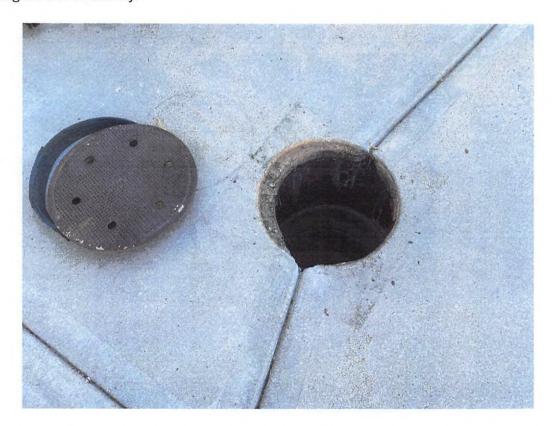

Pour new front steps and walk - same width and shape as the existing concrete steps and front walk. Replace stair railings.

Repair exisiting manhole in backyard. The conrete shifted and the manhole cover fell into the sewer drain. City officials fished out the manhole cover, but will not repair the collar that holds the cover because it is on private property.

Front steps – cracked with railing that has become unstable.

Driveway – cracked with deteriorating curbs.

Existing curb of driveway.

Sewer drain in backyard with manhole cover. The collar no longer holds the manhole cover in place which means we have a significant hazard in our backyard. Sewer drain is approximately 5 feet deep and 20" wide – enough for someone to fall into.