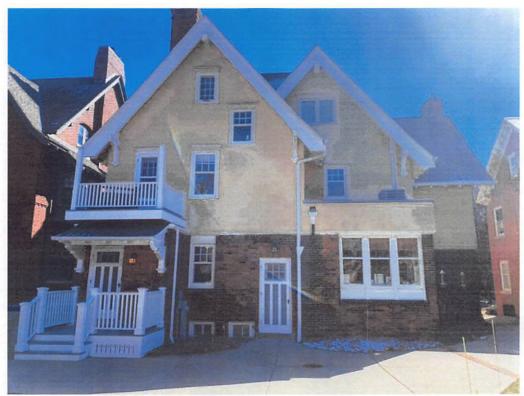

e.gov

www.milwaukee.gov/hpc

Or click the SUBMIT button to automatically email this form for submission.

SUBMIT



Front steps – cracked with railing that has become unstable.



Driveway – cracked with deteriorating curbs.



Front steps and deteriorating concrete and railing



Looking from back yard – new concrete (poured in 2007) vs old concrete. The front half of the drive was not replaced in 2007.



Front steps – cracked with railing that has become unstable.



Driveway – cracked with deteriorating curbs.



Existing curb of driveway.



Sewer drain in backyard with manhole cover. The collar no longer holds the manhole cover in place which means we have a significant hazard in our backyard. Sewer drain is approximately 5 feet deep and 20" wide – enough for someone to fall into.



Rear of house



South side of house



Front of house



North side of house

### **ESTIMATE - PROPOSAL**

# CUSTOM CONCRETE AND STONE DESIGNING.

Licensed • Bonded • Insured

4928 N. 108th Street • Milwaukee, WI 53225

Phone: (414) 536-5114 • Fax: (414) 536-5111

www.customconcreteandstone.com • Email: ccsd2018@outlook.com

| Owner: KENNY TOESCHEN                      | Rep: FRAME Date: 8-24-34    |
|--------------------------------------------|-----------------------------|
| Address: 2615 N LAKE PRIVE                 | Terms: 1,000 Down           |
| City: State: Zip: 53                       | BALANCE DUE UPON COMPLETION |
| Phone: 608-332-2112 Email: KEMNY @ KE      | NATE COM Ordered By:        |
| Description of Work Needed:                |                             |
| ☐ Thic