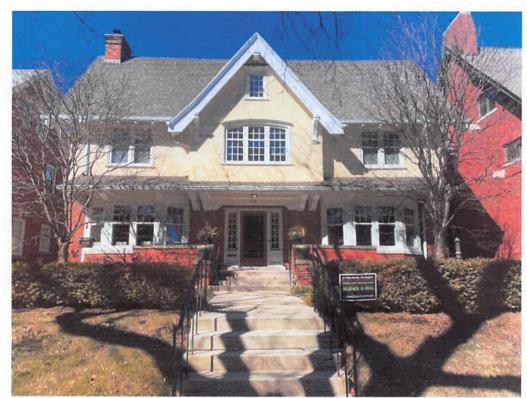

he SUBMIT button to automatically email this form for submission.

SUBMIT



Front steps – cracked with railing that has become unstable.



Driveway – cracked with deteriorating curbs.



Front steps and deteriorating concrete and railing



Looking from back yard – new concrete (poured in 2007) vs old concrete. The front half of the drive was not replaced in 2007.



Front steps – cracked with railing that has become unstable.



Driveway – cracked with deteriorating curbs.



Existing curb of driveway.



Sewer drain in backyard with manhole cover. The collar no longer holds the manhole cover in place which means we have a significant hazard in our backyard. Sewer drain is approximately 5 feet deep and 20" wide – enough for someone to fall into.



Rear of house



South side of house



Front of house



North side of house

### **ESTIMATE - PROPOSAL**

# CUSTOM CONCRETE AND STONE DESIGNING.

Licensed • Bonded • Insured

4928 N. 108th Street • Milwaukee, WI 53225

Phone: (414) 536-5114 • Fax: (414) 536-5111

www.customconcreteandstone.com • Email: ccsd2018@outlook.com

| Owner: KENNY TOESCHEN                      | Rep: FRAME Date: 8-24-34    |
|--------------------------------------------|-----------------------------|
| Address: 2615 N LAKE PRIVE                 | Terms: 1,000 Down           |
| City: State: Zip: 53                       | BALANCE DUE UPON COMPLETION |
| Phone: 608-332-2112 Email: KEMNY @ KE      | NATE COM Ordered By:        |
| Description of Work Needed:                |                             |
| ☐ Thickness ☐ 3" ☐ 4" ☐ 4.5" ☐ 5" ☐ 5.5" ☐ | 6