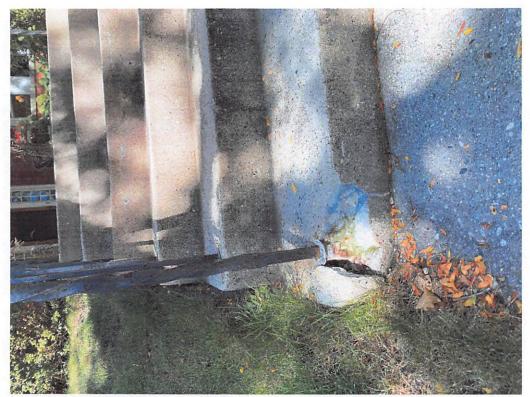

Pour new front steps and walk - same width and shape as the existing concrete steps and front walk. Replace stair railings.

Repair exisiting manhole in backyard. The conrete shifted and the manhole cover fell into the sewer drain. City officials fished out the manhole cover, but will not repair the collar that holds the cover because it is on private property.

Front steps – cracked with railing that has become unstable.

Driveway – cracked with deteriorating curbs.

Existing curb of driveway.

Sewer drain in backyard with manhole cover. The collar no longer holds the manhole cover in place which means we have a significant hazard in our backyard. Sewer drain is approximately 5 feet deep and 20" wide – enough for someone to fall into.