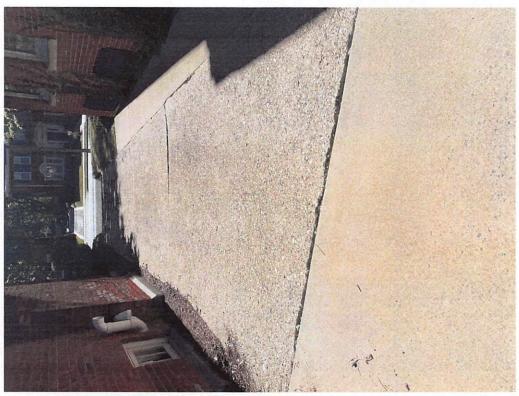

SUBMIT

Front steps – cracked with railing that has become unstable.

Driveway – cracked with deteriorating curbs.

Front steps and deteriorating concrete and railing

Looking from back yard – new concrete (poured in 2007) vs old concrete. The front half of the drive was not replaced in 2007.

Front steps – cracked with railing that has become unstable.

Driveway – cracked with deteriorating curbs.

Existing curb of driveway.

Sewer drain in backyard with manhole cover. The collar no longer holds the manhole cover in place which means we have a significant hazard in our backyard. Sewer drain is approximately 5 feet deep and 20" wide – enough for someone to fall into.