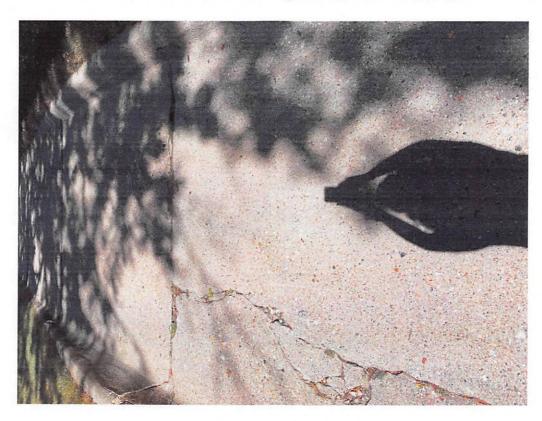

Pour new front steps and walk - same width and shape as the existing concrete steps and front walk. Replace stair railings.

Repair exisiting manhole in backyard. The conrete shifted and the manhole cover fell into the sewer drain. City officials fished out the manhole cover, but will not repair the collar that holds the cover because it is on private property.

Front steps – cracked with railing that has become unstable.

Driveway – cracked with deteriorating curbs.

Existing curb of driveway.

Sewer drain in backyard with manhole cover. The collar no longer holds the manhole cover in place which means we have a significant hazard in our backyard. Sewer drain is approximately 5 feet deep and 20" wide – enough for someone to fall into.