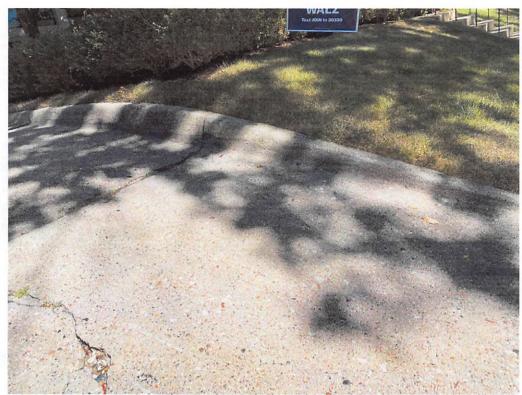

#### 5. DESCRIPTION OF PROJECT:

Tell us what you want to do. Describe all proposed work including materials, design, and dimensions. Additional pages may be attached via email.

Pour a new concrete driveway to replace existing concrete driveway. Driveway will be 8'6" wide by 65' long. Curbs on the driveway will be reinforced with rebar.

Front steps – cracked with railing that has become unstable.

Driveway – cracked with deteriorating curbs.

Existing curb of driveway.

Sewer drain in backyard with manhole cover. The collar no longer holds the manhole cover in place which means we have a significant hazard in our backyard. Sewer drain is approximately 5 feet deep and 20" wide – enough for someone to fall into.