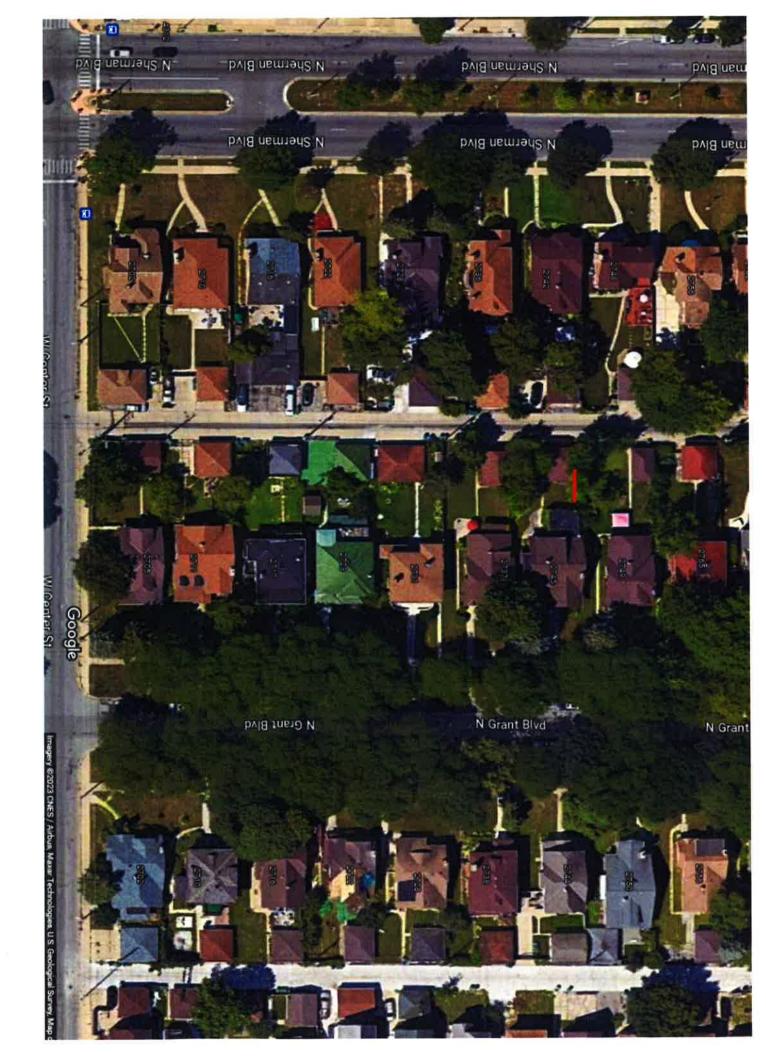

## **Residential Fence Permit Application**

For 1 & 2 Family Homes

\*Work is not authorized unless permit is validated at right.

| 809 N. Broadway, Milwaukee, WI 53202   (414) 286-8211   milwaukee.gov/permits   DevelopmentCenterInfo@milwaukee.gov                                                                                                                                                                                                                                                                                                                                                                                                                                                                                                                                                                                                                |                                                                                                                                                                                                                                                            |                                                                                                                                                                         |                   |                           |               |                  |  |  |
|------------------------------------------------------------------------------------------------------------------------------------------------------------------------------------------------------------------------------------------------------------------------------------------------------------------------------------------------------------------------------------------------------------------------------------------------------------------------------------------------------------------------------------------------------------------------------------------------------------------------------------------------------------------------------------------------------------------------------------|------------------------------------------------------------------------------------------------------------------------------------------------------------------------------------------------------------------------------------------------------------|-------------------------------------------------------------------------------------------------------------------------------------------------------------------------|-------------------|---------------------------|---------------|------------------|--|--|
| Location (Exact street address - please p                                                                                                                                                                                                                                                                                                                                                                                                                                                                                                                                                                                                                                                                                          | Circle correct use below:                                                                                                                                                                                                                                  |                                                                                                                                                                         | Project cost Code |                           | Checked by:   |                  |  |  |
| RICHARD NAVAR                                                                                                                                                                                                                                                                                                                                                                                                                                                                                                                                                                                                                                                                                                                      | One or two family?                                                                                                                                                                                                                                         |                                                                                                                                                                         | \$ 800.00         |                           |               |                  |  |  |
| Owner: 2749 NORTH GRA                                                                                                                                                                                                                                                                                                                                                                                                                                                                                                                                                                                                                                                                                                              | Addrose:                                                                                                                                                                                                                                                   | WI 532                                                                                                                                                                  | CEE Pho           | no:                       | E-mail:       | 95 YAHOO         |  |  |
| Contractor:                                                                                                                                                                                                                                                                                                                                                                                                                                                                                                                                                                                                                                                                                                                        | Address:                                                                                                                                                                                                                                                   | Phone: City license #:                                                                                                                                                  |                   |                           |               |                  |  |  |
| Describe the fence project (circle tho                                                                                                                                                                                                                                                                                                                                                                                                                                                                                                                                                                                                                                                                                             | Provide a map of your property: Indicate which direction is north. Show the location of the proposed fence, the house, garage, neighbor's buildings, streets, alleys & sidewalks. Use the box below or a separate sheet, site plan or survey if necessary. |                                                                                                                                                                         |                   |                           |               |                  |  |  |
| Material: wood metal chain-link p                                                                                                                                                                                                                                                                                                                                                                                                                                                                                                                                                                                                                                                                                                  | SHERMAN BLUD                                                                                                                                                                                                                                               |                                                                                                                                                                         |                   |                           |               |                  |  |  |
| Type: open picket lattice solid sto                                                                                                                                                                                                                                                                                                                                                                                                                                                                                                                                                                                                                                                                                                | 1 1 1 1 1 1 1 1 1 1 1 1 1 1 1 1 1 1 1                                                                                                                                                                                                                      |                                                                                                                                                                         |                   |                           |               |                  |  |  |
| Location & height:  Front yard: 4' 5'* 6'* other  Side yard: 4' 5'* 6'* other                                                                                                                                                                                                                                                                                                                                                                                                                                                                                                                                                                                                                                                      | 2749                                                                                                                                                                                                                                                       |                                                                                                                                                                         |                   |                           |               |                  |  |  |
| Back yard: 4' 5' 6' other _ Near an intersection:                                                                                                                                                                                                                                                                                                                                                                                                                                                                                                                                                                                                                                                                                  | 13                                                                                                                                                                                                                                                         |                                                                                                                                                                         | 2749              |                           |               |                  |  |  |
| driveway/street* alley/street* *see approval conditions below =>                                                                                                                                                                                                                                                                                                                                                                                                                                                                                                                                                                                                                                                                   | treet/street*                                                                                                                                                                                                                                              | 0                                                                                                                                                                       |                   | GRAM                      | BU            | P                |  |  |
| Permit check: A                                                                                                                                                                                                                                                                                                                                                                                                                                                                                                                                                                                                                                                                                                                    | oproval condition                                                                                                                                                                                                                                          | ns:                                                                                                                                                                     |                   |                           |               |                  |  |  |
|                                                                                                                                                                                                                                                                                                                                                                                                                                                                                                                                                                                                                                                                                                                                    | <ul> <li>A fence located in the front yard may not exceed a height of 4', with limited exceptions.</li> <li>A fence located in a side yard (between houses) may not exceed a height of 4', unless all portions of</li> </ul>                               |                                                                                                                                                                         |                   |                           |               |                  |  |  |
| Zonina district:                                                                                                                                                                                                                                                                                                                                                                                                                                                                                                                                                                                                                                                                                                                   | n 4' are at least 50% open construction (e.g. lattice).                                                                                                                                                                                                    |                                                                                                                                                                         |                   |                           |               |                  |  |  |
|                                                                                                                                                                                                                                                                                                                                                                                                                                                                                                                                                                                                                                                                                                                                    |                                                                                                                                                                                                                                                            | near the intersection of two streets, a driveway with a street, or an alley with a nore than 3' high. This applies within 10' of a driveway intersection, and within 15 |                   |                           |               |                  |  |  |
|                                                                                                                                                                                                                                                                                                                                                                                                                                                                                                                                                                                                                                                                                                                                    |                                                                                                                                                                                                                                                            | sections depending on the zoning district.  Built entirely on your property and shall not extend over lot lines.                                                        |                   |                           |               |                  |  |  |
| <u> </u>                                                                                                                                                                                                                                                                                                                                                                                                                                                                                                                                                                                                                                                                                                                           | Fences shall not be located within the street or alley (public) right-of-way unless the project meets all                                                                                                                                                  |                                                                                                                                                                         |                   |                           |               |                  |  |  |
| ☐Board of Zoning Appeals  Case #                                                                                                                                                                                                                                                                                                                                                                                                                                                                                                                                                                                                                                                                                                   | the applicable requirements of Ch 245 Milwaukee Code of Ordinances.  All fences shall be constructed in a workman-like manner and of approved fencing material. Plywood                                                                                    |                                                                                                                                                                         |                   |                           |               |                  |  |  |
| Approved                                                                                                                                                                                                                                                                                                                                                                                                                                                                                                                                                                                                                                                                                                                           |                                                                                                                                                                                                                                                            | w fence, chicken wire & plastic material less than ½" thick are prohibited. Il elements of the fence must face inwards (toward your property). Supports shall not face  |                   |                           |               |                  |  |  |
|                                                                                                                                                                                                                                                                                                                                                                                                                                                                                                                                                                                                                                                                                                                                    |                                                                                                                                                                                                                                                            | r neighboring property.                                                                                                                                                 |                   |                           |               |                  |  |  |
|                                                                                                                                                                                                                                                                                                                                                                                                                                                                                                                                                                                                                                                                                                                                    |                                                                                                                                                                                                                                                            | ore in height shall be properly anchored to a minimum depth of 30 inches.  niform in color. Two colors are allowed if the fence is painted, stained or                  |                   |                           |               |                  |  |  |
| Historic Preservation Comm otherwise properly f                                                                                                                                                                                                                                                                                                                                                                                                                                                                                                                                                                                                                                                                                    |                                                                                                                                                                                                                                                            | finished.                                                                                                                                                               |                   |                           |               |                  |  |  |
|                                                                                                                                                                                                                                                                                                                                                                                                                                                                                                                                                                                                                                                                                                                                    |                                                                                                                                                                                                                                                            | onstructed parallel to and within 6' of an existing fence on the same lot, the per removed within 10 days of completion of the new fence.                               |                   |                           |               |                  |  |  |
| NOTE: Inspections are not                                                                                                                                                                                                                                                                                                                                                                                                                                                                                                                                                                                                                                                                                                          |                                                                                                                                                                                                                                                            |                                                                                                                                                                         |                   |                           |               |                  |  |  |
| required during or after                                                                                                                                                                                                                                                                                                                                                                                                                                                                                                                                                                                                                                                                                                           |                                                                                                                                                                                                                                                            |                                                                                                                                                                         |                   |                           |               |                  |  |  |
| When you provide a check as payment you suffice                                                                                                                                                                                                                                                                                                                                                                                                                                                                                                                                                                                                                                                                                    | riza us aither to use info                                                                                                                                                                                                                                 | armation from your ch                                                                                                                                                   | ack to make a one | time electronic fund tran | ofor from 110 | ur gogovet er te |  |  |
| When you provide a check as payment, you authorize us either to use information from your check to make a one-time electronic fund transfer from your account, or to process the payment as a check transaction. I attest that the above information accurately describes the property and the proposed work to be performed on it. I agree to comply with all City of Milwaukee and State of Wisconsin codes applicable to the occupancy and work stated above. No asbestos project, as defined in Ch. 66 of the Milwaukee Code of Ordinances, is included in the work performed under this permit. I understand that any falsification or misinformation may result in penalties prescribed in the Milwaukee Code of Ordinances. |                                                                                                                                                                                                                                                            |                                                                                                                                                                         |                   |                           |               |                  |  |  |
| Residential fence (7150\$25.00 IT & Training surcharge\$0.40 Permit processing fee\$10.00                                                                                                                                                                                                                                                                                                                                                                                                                                                                                                                                                                                                                                          | , MasterCard, money orders, or checks payable to "City of Milwaukee"                                                                                                                                                                                       |                                                                                                                                                                         |                   |                           |               |                  |  |  |
| Total fee\$35.40                                                                                                                                                                                                                                                                                                                                                                                                                                                                                                                                                                                                                                                                                                                   | signature:                                                                                                                                                                                                                                                 |                                                                                                                                                                         |                   | Date:_                    |               |                  |  |  |