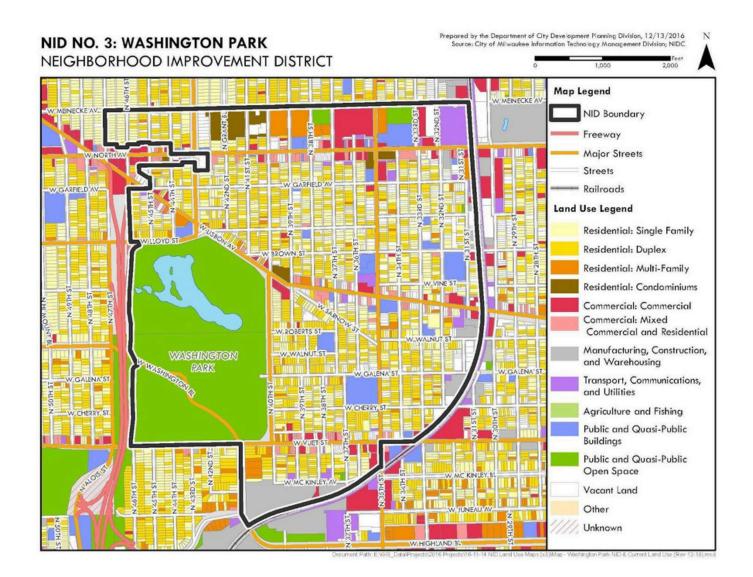

#### B. Physical Setting

The boundary for the Washington Park Neighborhood Improvement District ("WP NID") encompasses the areas designated as Washington Park and Walnut Hill, while also including small portions of the Metcalfe Park neighborhood. The east side of N. 47th Street, which frames U.S. 41, is the western boundary for the north portion of the WP NID, including the park; below the park the boundary of WP NID is the East side of 41<sup>st</sup> Street. The eastern boundary is defined by the 30<sup>th</sup> St. Industrial Corridor. The northern boundary is roughly Meinecke Avenue. The southern boundary is the 30<sup>th</sup> St. Corridor and Vliet Street. For a specific boundary, see Appendix A, Map.

# **II. DISTRICT BOUNDARIES**

Boundaries of the proposed district are shown on the map in Appendix A of this plan. A listing of the properties included in the district is provided in Appendix B. The description in Section I. B is a general description of the boundary, the actual boundary is depicted on Appendix A and the actual properties included are on Appendix B. In the event of a discrepancy, Appendix B shall control. The WP NID may update Appendix B during each annual Operating Plan. The Boundaries are herein referred to as "WP NID Area."

#### **Appendices**

Appendix A – Map

Appendix B – List of Properties / Assessments

Appendix C - 2024 / 2025 Budget

Appendix A – Map

current Path E-VGIS\_DataProjects/2016 Projects/16-11-14 NID Land Use Maps (x3)Map - Washington Park NID & Current Land Use (Rev 12-13) mxd