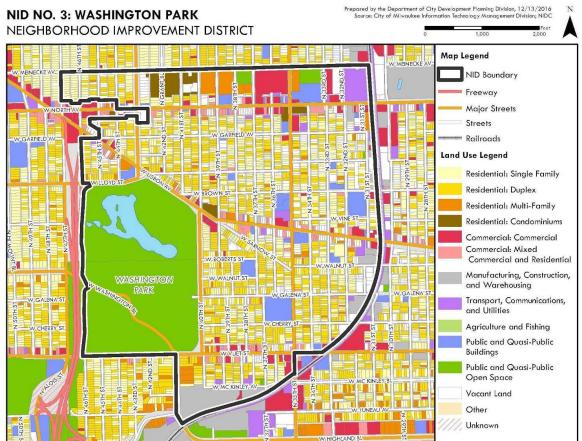

#### B. Physical Setting

The boundary for the Washington Park Neighborhood Improvement District ("WP NID") encompasses the areas designated as Washington Park and Walnut Hill, while also including small portions of the Metcalfe Park neighborhood. The east side of N. 47th Street, which frames U.S. 41, is the western boundary for the north portion of the WP NID, including the park; below the park the boundary of WP NID is the East side of 41<sup>st</sup> Street. The eastern boundary is defined by the 30<sup>th</sup> St. Industrial Corridor. The northern boundary is roughly Meinecke Avenue. The southern boundary is the 30<sup>th</sup> St. Corridor and Vliet Street. For a specific boundary, see Appendix A, Map.

# **II. DISTRICT BOUNDARIES**

Boundaries of the proposed district are shown on the map in Appendix A of this plan. A listing of the properties included in the district is provided in Appendix B. The description in Section I. B is a general description of the boundary, the actual boundary is depicted on Appendix A and the actual properties included are on Appendix B. In the event of a discrepancy, Appendix B shall control. The WP NID may update Appendix B during each annual Operating Plan. The Boundaries are herein referred to as "WP NID Area."

#### **Appendices**

Appendix A – Map

Appendix B – List of Properties / Assessments

Appendix C - 2024 / 2025 Budget

Appendix A – Map

current Path E-VGIS\_DataProjects/2016 Projects/16-11-14 NID Land Use Maps (x3)Map - Washington Park NID & Current Land Use (Rev 12-13) mxd