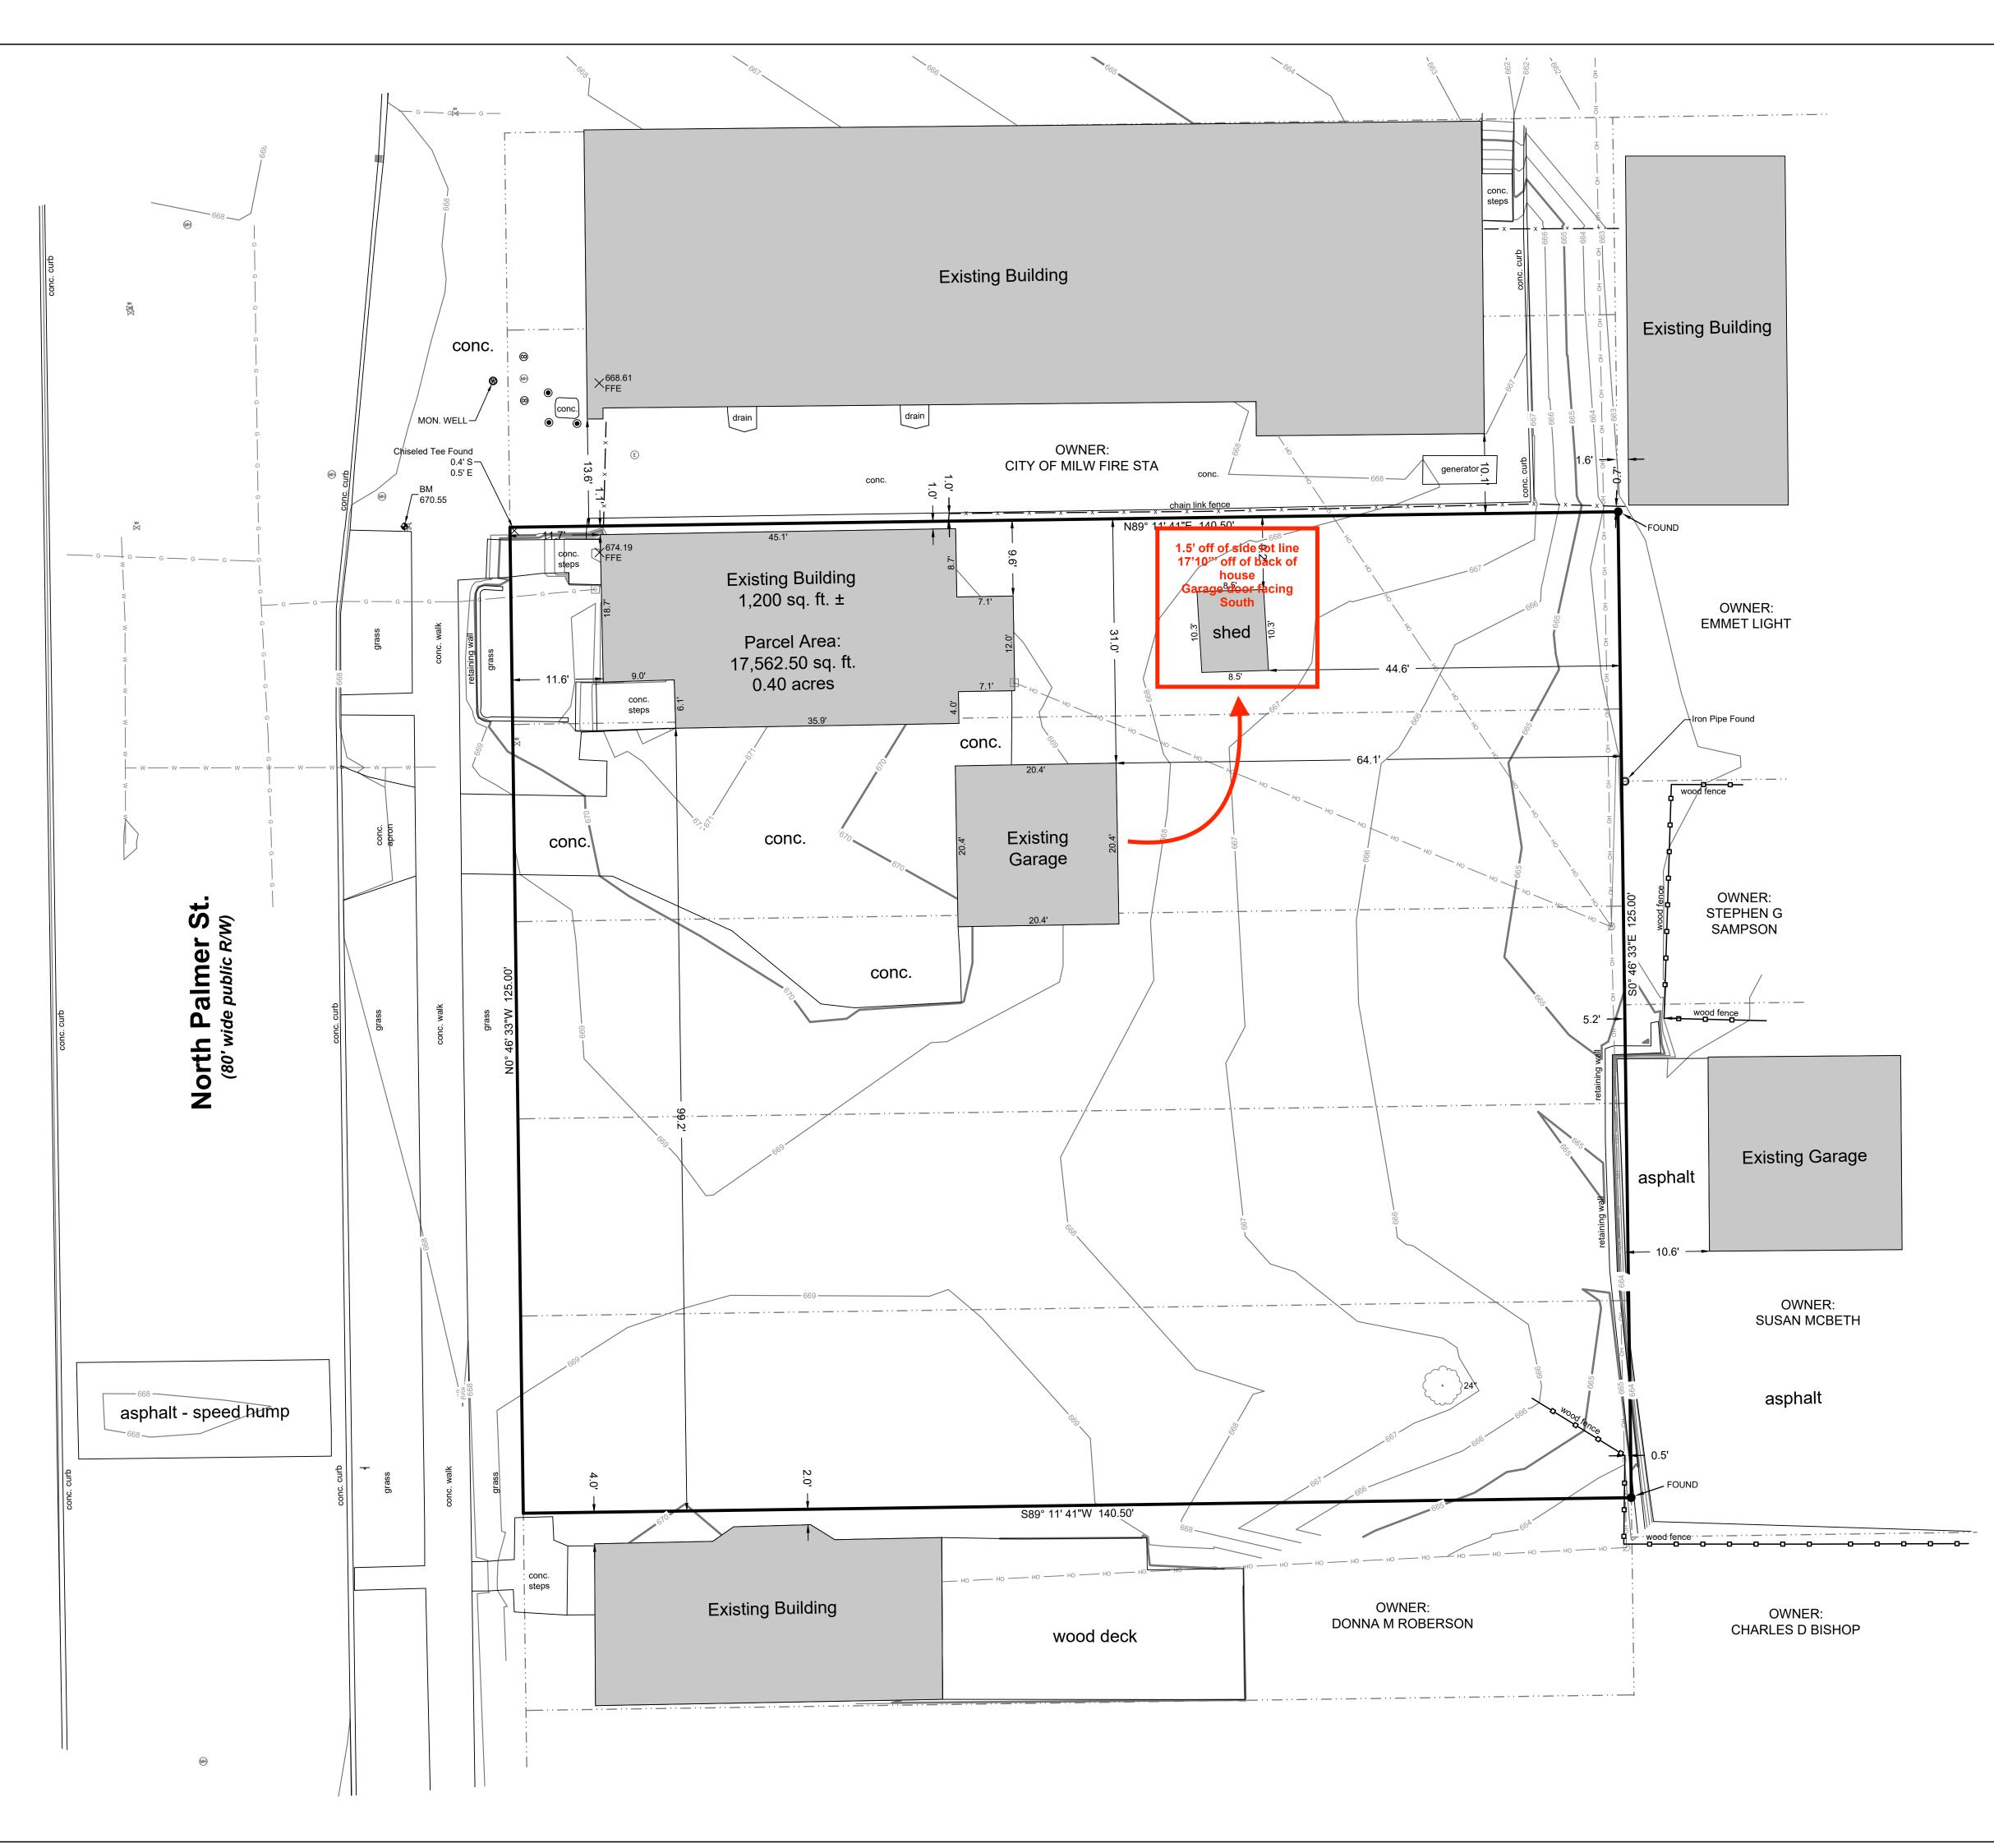

## 2004 N. Palmer St., Brewers Hill Historic District

Move garage from current location to location on attached survey. Pour new concrete pad for new garage location.

## Legal Description:

Lots Three (3) through Six (6) and the North Twenty-Five (25) of Lot Seven (7) in Block Eighteen (18) in Sherman's Addition, being in the Northeast One-Quarter (1/4) of Section Twenty (20), in Township Seven (7) North, Range Twenty-two (22) East, in the City of Milwaukee, County of Milwaukee, Wisconsin.

### **GENERAL NOTES:**

- 1. THE UNDERGROUND UTILITY INFORMATION SHOWN ON THIS DRAWING IS BASED ON FIELD LOCATIONS AND/OR RECORDS FURNISHED BY MUNICIPALITIES AND UTILITY COMPANIES. THE LOCATION AND ACCURACY OF WHICH CANNOT BE GUARANTEED. THERE MAY BE ADDITIONAL UNDERGROUND UTILITY INSTALLATIONS WITHIN THE PROJECT AREA THAT ARE NOT SHOWN.
- 2. VERIFY ACTUAL LOCATIONS AND INVERTS IN THE FIELD. ANY POTENTIAL ERRORS, OMISSIONS, OR DISCREPANCIES SHALL BE BROUGHT TO THE ATTENTION OF THE ENGINEER PRIOR TO PROCEEDING WITH CONSTRUCTION.
- 3. DRAWING IS BASED ON FIELD SURVEY COMPLETED BY THE SIGMA GROUP ON 5/22/2024.
- DATUM FOR THE PROJECT SURVEY IS USGS NAVD 88. BENCHMARK FOR THE PROJECT SURVEY IS THE EASTERLY BURY BOLT LOCATED ON THE MOST WESTERLY HYDRANT, ELEVATION IS 670.55'.

BEARING REFERENCE:

COORDINATES & BEARINGS REFERENCED TO THE WISCONSIN STATE PLANE COORDINATE SYSTEM, SOUTH ZONE, AS PUBLISHED BY SEWRPC, NAD 1983.

I, Kevin A. Slottke, Professional Land Surveyor, certify that I have surveyed the above described property, to the best of my knowledge and ability, and that the map shown hereon is a true representation thereof and shows the size and location of the property, it's exterior boundaries, the location of all visible structures thereon, boundary fences, apparent easements, roadways and encroachments, if any.