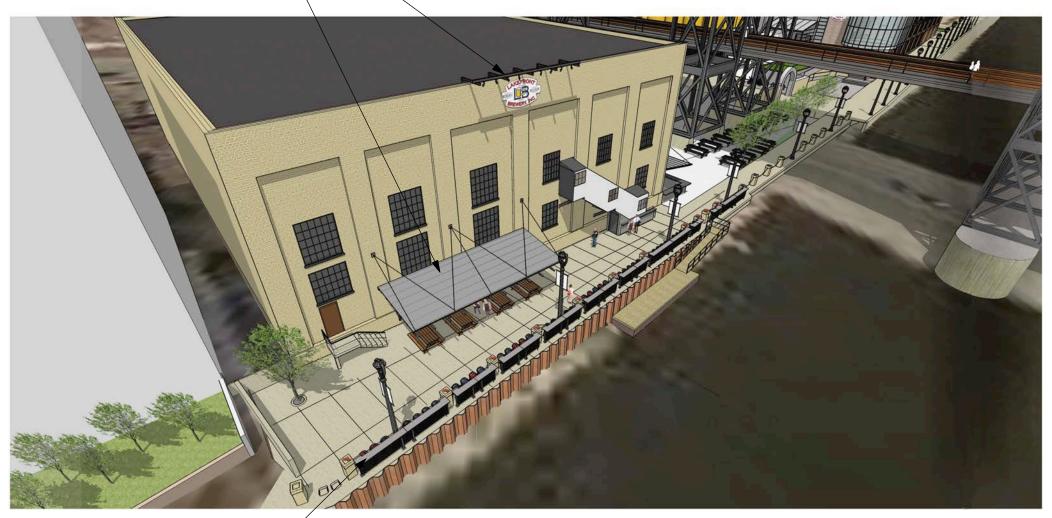

## **View - RIVERWALK**

Scale: Not to Scale

Milwaukee, WI 53212

New Galvanized Metal Bracket w/ LED Sign Lighting New Galvanized Metal Wall Hung - Canopy w/Corrigated Metal Roofing New Galvanized Metal Wall Hung Over Seasonal Outdoor Tap Canopy w/Corrigated Metal Roofing New Galvanized Metal Railing New Concrete Table Top on Wood System w/ Continuous Concrete-Framed Partition w/ Doug Fir Siding Table Tops

#### **View - RIVERWALK**

Scale: Not to Scale

**Existing Boat Dock** 

to Remain

New Galvanized Metal Railing
—System w/ Continuous Concrete
Table Tops

Posts to Remain

New Galvanized Metal Wall Hung Canopy w/Corrigated Metal Roofingw/ LED Up Lighting