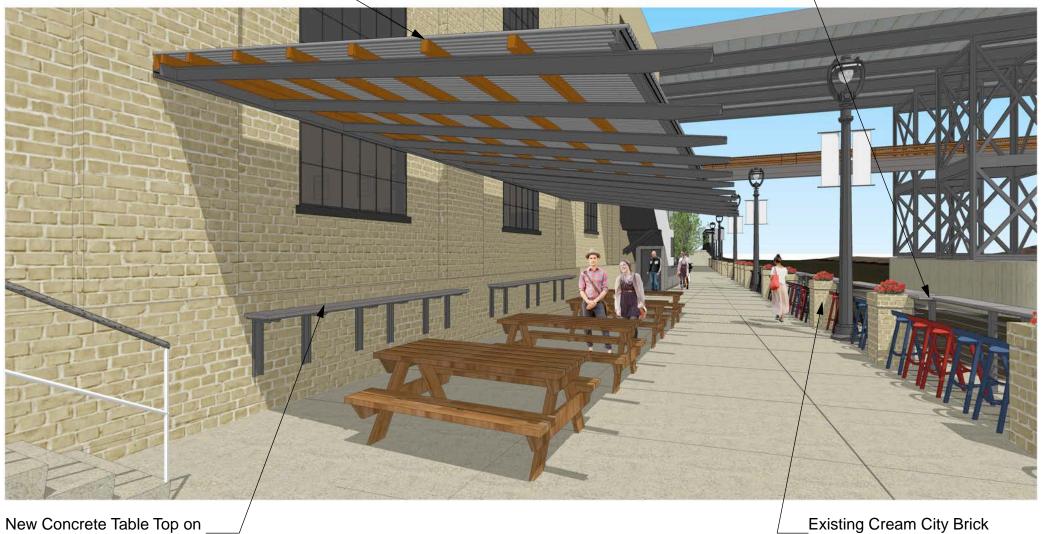

#### **View - RIVERWALK**

Scale: Not to Scale

**Existing Boat Dock** 

to Remain

New Galvanized Metal Railing
—System w/ Continuous Concrete
Table Tops

Posts to Remain

New Galvanized Metal Wall Hung Canopy w/Corrigated Metal Roofingw/ LED Up Lighting

New Galvanized Metal Railing
System w/ Continuous Concrete
Table Tops

New Concrete Table Top on Galvanized Metal Brackets

Existing Cream City Brick\_ Posts to Remain \_Existing Boat Dock to Remain