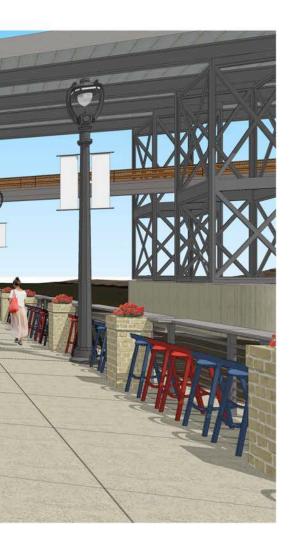

## **View - RIVERWALK**

Scale: Not to Scale

Milwaukee, WI 53212

New Galvanized Metal Bracket w/ LED Sign Lighting New Galvanized Metal Wall Hung - Canopy w/Corrigated Metal Roofing New Galvanized Metal Wall Hung Over Seasonal Outdoor Tap Canopy w/Corrigated Metal Roofing New Galvanized Metal Railing New Concrete Table Top on Wood System w/ Continuous Concrete-Framed Partition w/ Doug Fir Siding Table Tops

#### **View - RIVERWALK**

Scale: Not to Scale

**Existing Boat Dock** 

to Remain

New Galvanized Metal Railing
—System w/ Continuous Concrete
Table Tops

Posts to Remain

New Galvanized Metal Wall Hung Canopy w/Corrigated Metal Roofingw/ LED Up Lighting

New Galvanized Metal Railing
System w/ Continuous Concrete
Table Tops

New Concrete Table Top on Galvanized Metal Brackets

Existing Cream City Brick\_ Posts to Remain \_Existing Boat Dock to Remain