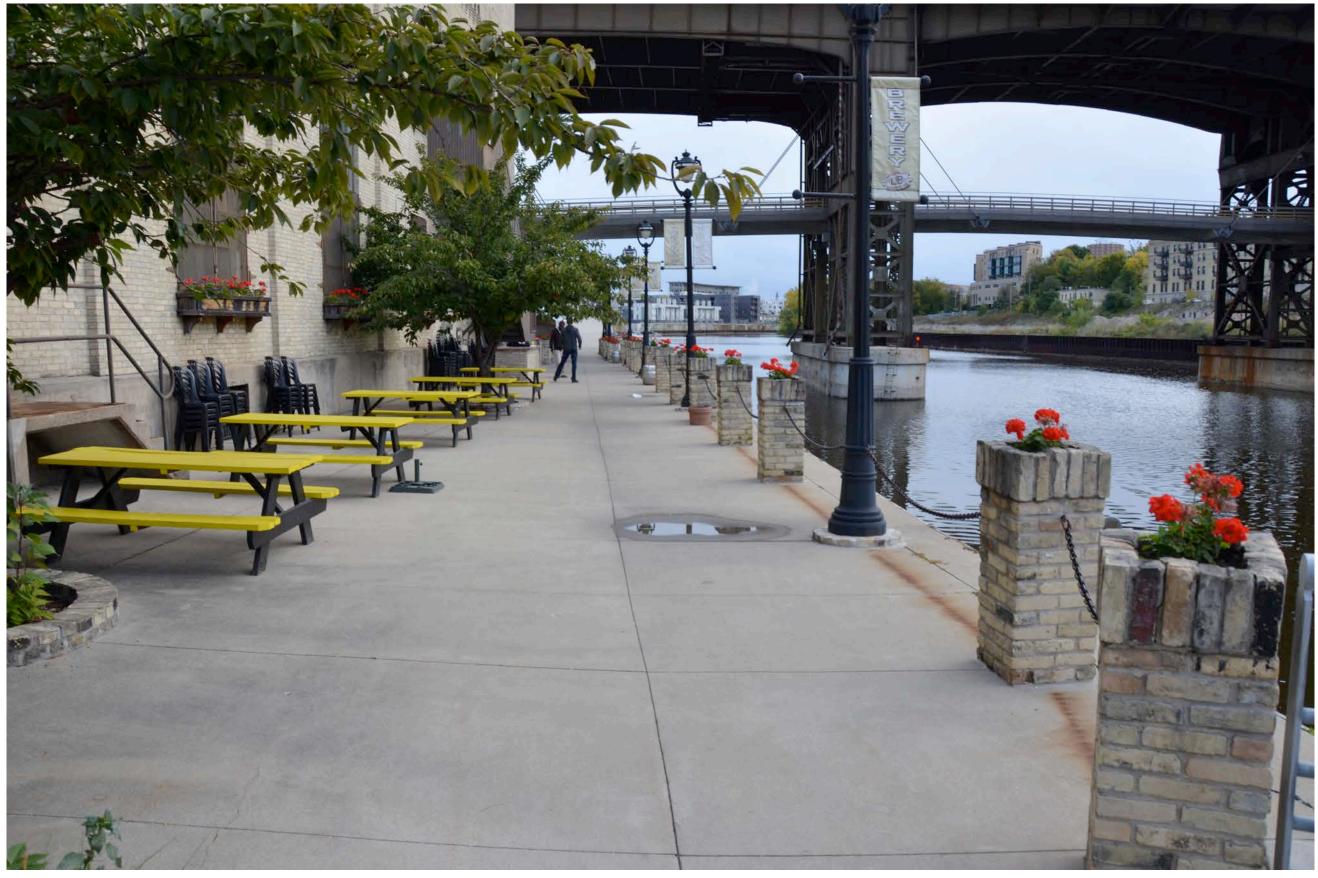

#### **SITE PLAN - RIVERWALK**

Scale: Not to Scale

Milwaukee, WI 53212

New Galvanized Metal Bracket w/ LED Sign Lighting

New Galvanized Metal Wall Hung Canopy w/Corrigated Metal Roofing

New Galvanized Metal Railing System w/ Continuous Concrete -Table Tops

## **View - RIVERWALK**

Scale: Not to Scale

Milwaukee, WI 53212

New Galvanized Metal Bracket w/ LED Sign Lighting New Galvanized Metal Wall Hung - Canopy w/Corrigated Metal Roofing New Galvanized Metal Wall Hung Over Seasonal Outdoor Tap Canopy w/Corrigated Metal Roofing New Galvanized Metal Railing New Concrete Table Top on Wood System w/ Continuous Concrete-Framed Partition w/ Doug Fir Siding Table Tops

#### **View - RIVERWALK**

Scale: Not to Scale

**Existing Boat Dock** 

to Remain

New Galvanized Metal Railing
—System w/ Continuous Concrete
Table Tops

Posts to Remain

New Galvanized Metal Wall Hung Canopy w/Corrigated Metal Roofingw/ LED Up Lighting

# Lakefront Brewery - City Plan Commission Submittal

DATE: 3.15.2015 PROJECT NO: 207214.00

New Galvanized Metal Bracket w/ LED Sign Lighting

New Galvanized Metal Wall Hung
Canopy w/Corrigated Metal Roofing
W/ LED Up Lighting

New Galvanized Metal Railing
System w/ Continuous Concrete
Table Tops

New Concrete Table Top on Galvanized Metal Brackets

Existing Cream City Brick\_ Posts to Remain \_Existing Boat Dock to Remain