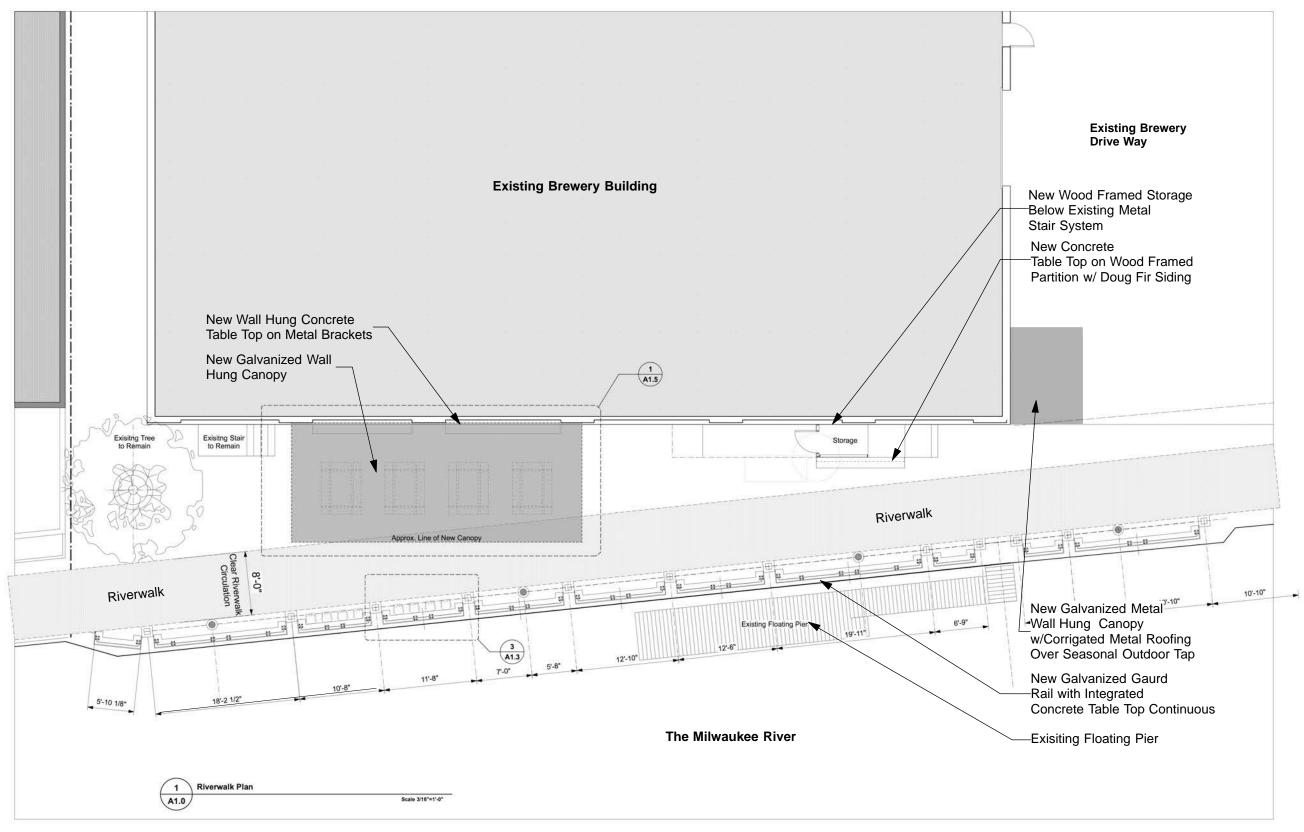

#### **SITE PLAN - RIVERWALK**

Scale: Not to Scale

Milwaukee, WI 53212

New Galvanized Metal Bracket w/ LED Sign Lighting

New Galvanized Metal Wall Hung Canopy w/Corrigated Metal Roofing

New Galvanized Metal Railing System w/ Continuous Concrete -Table Tops