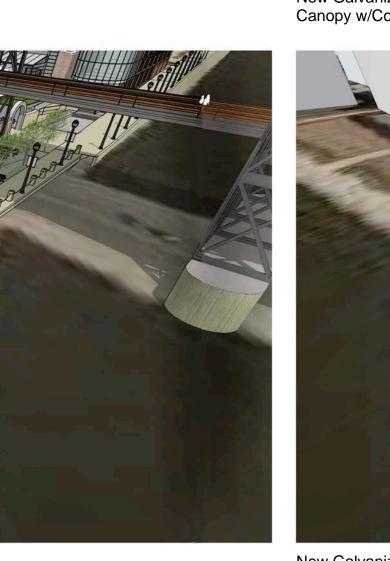

#### **View - RIVERWALK**

Scale: Not to Scale

**Existing Boat Dock** 

to Remain

New Galvanized Metal Railing
—System w/ Continuous Concrete
Table Tops

Posts to Remain

New Galvanized Metal Wall Hung Canopy w/Corrigated Metal Roofingw/ LED Up Lighting

New Galvanized Metal Railing
System w/ Continuous Concrete
Table Tops

New Concrete Table Top on Galvanized Metal Brackets

Existing Cream City Brick\_ Posts to Remain \_Existing Boat Dock to Remain