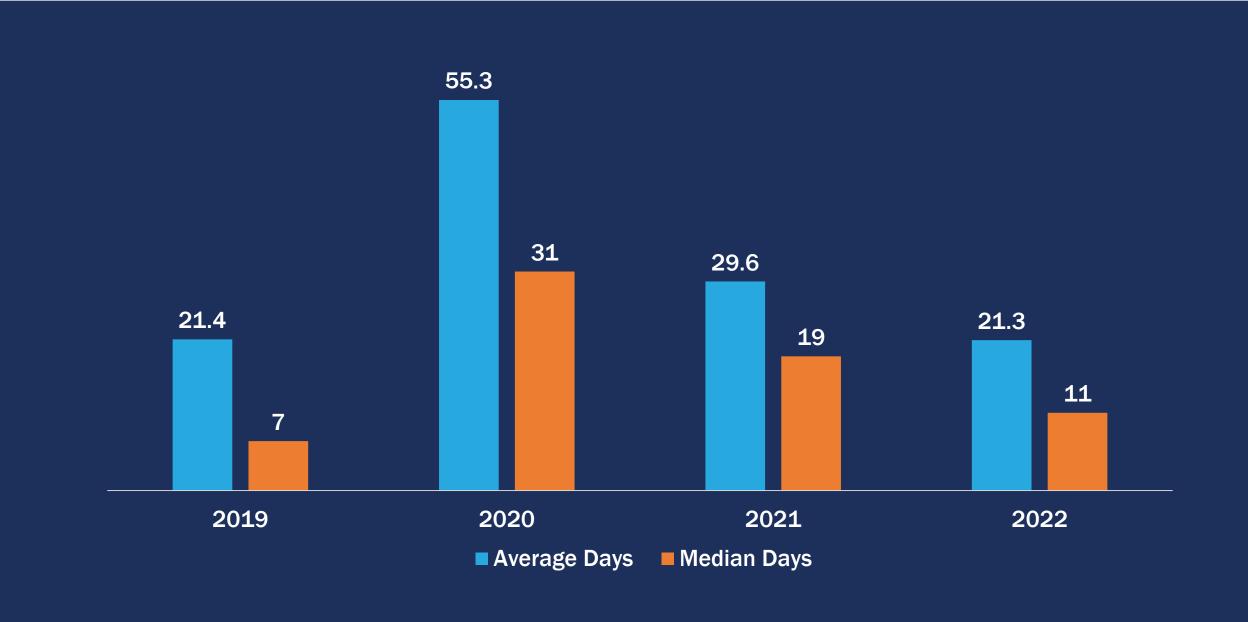

# FIRE & POLICE COMMISSION CITIZEN COMPLAINT REPORT

2022



### WHO ARE WE?





### WHAT DO WE DO?



## Complaints made to the Fire and Police Commission



#### CITIZEN COMPLAINTS MADE TO FPC UP IN 2022



#### FEW ALLEGATIONS TO FPC SUSTAINED



#### DEVIATION FROM PROCEDURES WAS TOP ALLEGATION



#### **CLOSURE TIMES DOWN SINCE 2020 PEAK**



## Complaints made to the Milwaukee Police Department



#### MPD COMPLAINTS STEADY BUT ELEVATED SINCE 2019



#### FEW MPD ALLEGATIONS SUSTAINED



#### **COMPETENCE ALLEGATIONS TOP MPD LIST**



#### MPD CLOSURE TIMES UP FROM 2021



## Combined complaint statistics



#### **COMPLAINT TRENDS VARY PER DISTRICT**



#### **COMPLAINTS PER CONTACT ALSO VARY**

|            | Field<br>Interview | Traffic Stop | Total Police-<br>Citizen Contacts | Total Police<br>Complaints | Complaints per<br>1,000 MPD<br>Contacts |
|------------|--------------------|--------------|-----------------------------------|----------------------------|-----------------------------------------|
| District 1 | 38                 | 663          | 701                               | 34                         | 48.5