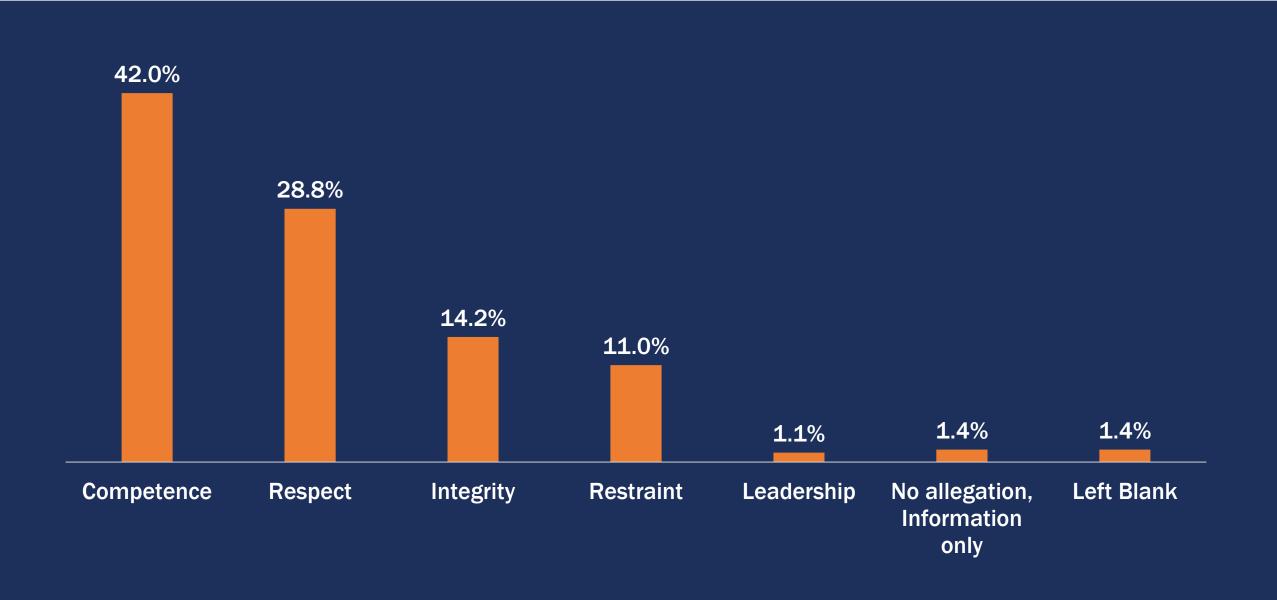

# FIRE & POLICE COMMISSION CITIZEN COMPLAINT REPORT

2022



### WHO ARE WE?





### WHAT DO WE DO?



## Complaints made to the Fire and Police Commission



#### CITIZEN COMPLAINTS MADE TO FPC UP IN 2022



#### FEW ALLEGATIONS TO FPC SUSTAINED



#### DEVIATION FROM PROCEDURES WAS TOP ALLEGATION



#### **CLOSURE TIMES DOWN SINCE 2020 PEAK**



## Complaints made to the Milwaukee Police Department



#### MPD COMPLAINTS STEADY BUT ELEVATED SINCE 2019



#### FEW MPD ALLEGATIONS SUSTAINED



#### **COMPETENCE ALLEGATIONS TOP MPD LIST**



#### MPD CLOSURE TIMES UP FROM 2021



## Combined complaint statistics



#### **COMPLAINT TRENDS VARY PER DISTRICT**



#### **COMPLAINTS PER CONTACT ALSO VARY**

|            | Field<br>Interview | Traffic Stop | Total Police-<br>Citizen Contacts | Total Police<br>Complaints | Complaints per<br>1,000 MPD<br>Contacts |
|------------|--------------------|--------------|-----------------------------------|----------------------------|-----------------------------------------|
| District 1 | 38                 | 663          | 701                               | 34                         | 48.50                                   |
| District 2 | 180                | 5,901        | 6081                              | 34                         | 5.59                                    |
|