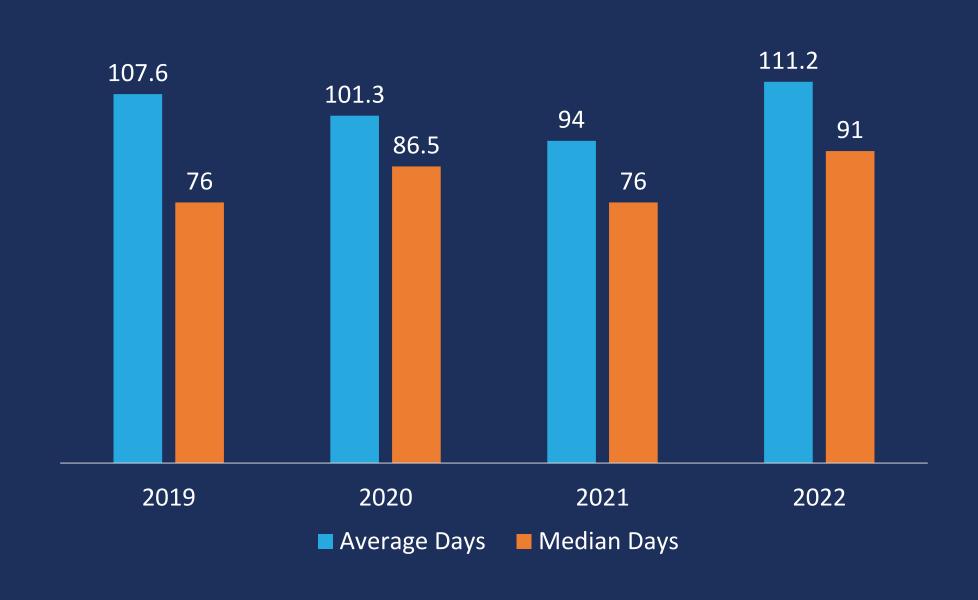

# FIRE & POLICE COMMISSION CITIZEN COMPLAINT REPORT

2022



### WHO ARE WE?





### WHAT DO WE DO?



## Complaints made to the Fire and Police Commission



#### CITIZEN COMPLAINTS MADE TO FPC UP IN 2022



#### FEW ALLEGATIONS TO FPC SUSTAINED



#### DEVIATION FROM PROCEDURES WAS TOP ALLEGATION



#### **CLOSURE TIMES DOWN SINCE 2020 PEAK**



## Complaints made to the Milwaukee Police Department



#### MPD COMPLAINTS STEADY BUT ELEVATED SINCE 2019



#### FEW MPD ALLEGATIONS SUSTAINED



#### **COMPETENCE ALLEGATIONS TOP MPD LIST**



#### MPD CLOSURE TIMES UP FROM 2021



## Combined complaint statistics



#### **COMPLAINT TRENDS VARY PER DISTRICT**



#### **COMPLAINTS PER CONTACT ALSO VARY**

|            | Field<br>Interview | Traffic Stop | Total Police-<br>Citizen Contacts | Total Police<br>Complaints | Complaints per<br>1,000 MPD<br>Contacts |
|------------|--------------------|--------------|-----------------------------------|----------------------------|-----------------------------------------|
| District 1 | 38                 | 663          | 701                               | 34                         | 48.50                                   |
| District 2 | 180                | 5,901        | 6081                              | 34                         | 5.59                                    |
| District 3 | 132                | 3,46