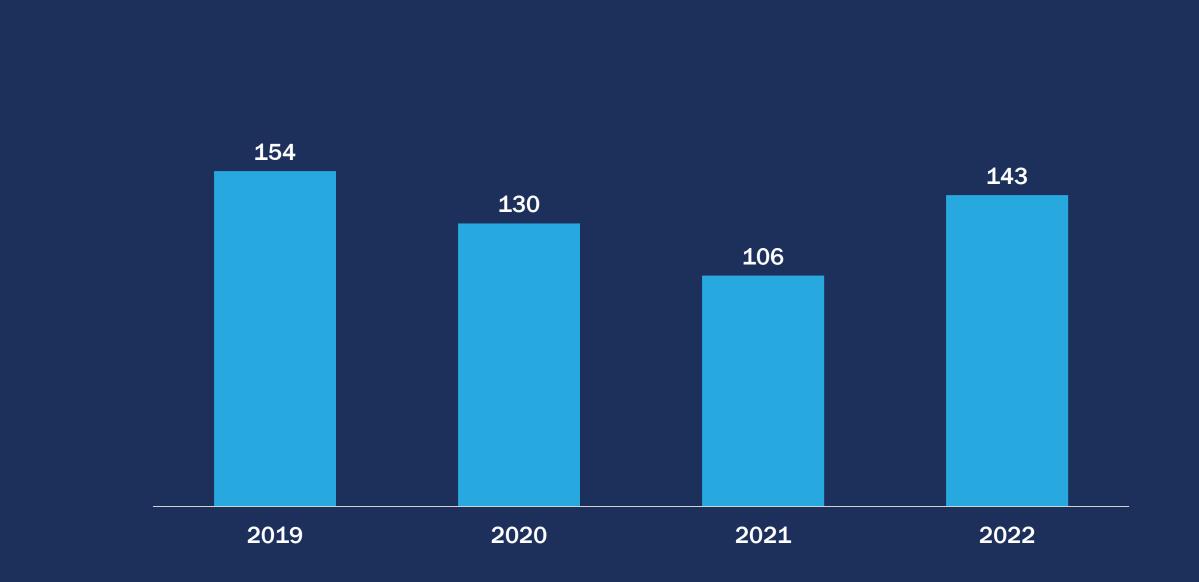

# FIRE & POLICE COMMISSION CITIZEN COMPLAINT REPORT

2022



### WHO ARE WE?





### WHAT DO WE DO?



## Complaints made to the Fire and Police Commission



#### CITIZEN COMPLAINTS MADE TO FPC UP IN 2022



#### FEW ALLEGATIONS TO FPC SUSTAINED



#### DEVIATION FROM PROCEDURES WAS TOP ALLEGATION



#### **CLOSURE TIMES DOWN SINCE 2020 PEAK**



## Complaints made to the Milwaukee Police Department



#### MPD COMPLAINTS STEADY BUT ELEVATED SINCE 2019



#### FEW MPD ALLEGATIONS SUSTAINED



#### **COMPETENCE ALLEGATIONS TOP MPD LIST**



#### MPD CLOSURE TIMES UP FROM 2021



## Combined complaint statistics



#### **COMPLAINT TRENDS VARY PER DISTRICT**



#### **COMPLAINTS PER CONTACT ALSO VARY**

|            | Field<br>Interview | Traffic Stop | Total Police-<br>Citizen Contacts | Total Police<br>Complaints | Complaints per<br>1,000 MPD<br>Contacts |
|------------|--------------------|--------------|-----------------------------------|----------------------------|----------------------