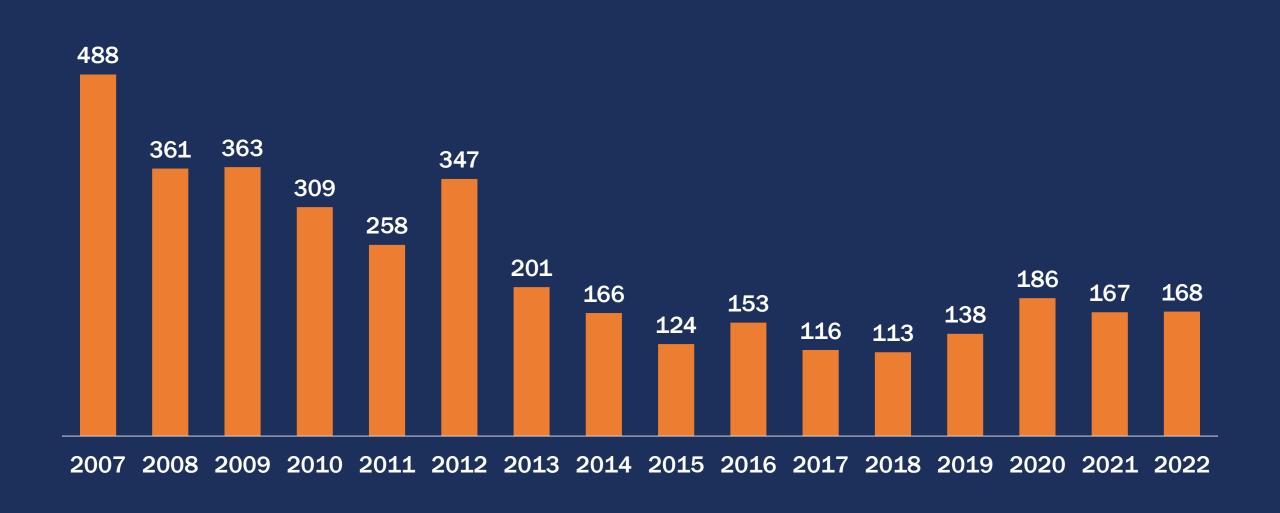

# FIRE & POLICE COMMISSION CITIZEN COMPLAINT REPORT

2022



### WHO ARE WE?





### WHAT DO WE DO?



## Complaints made to the Fire and Police Commission



#### CITIZEN COMPLAINTS MADE TO FPC UP IN 2022



#### FEW ALLEGATIONS TO FPC SUSTAINED



#### DEVIATION FROM PROCEDURES WAS TOP ALLEGATION



#### **CLOSURE TIMES DOWN SINCE 2020 PEAK**



## Complaints made to the Milwaukee Police Department



#### MPD COMPLAINTS STEADY BUT ELEVATED SINCE 2019



#### FEW MPD ALLEGATIONS SUSTAINED



#### **COMPETENCE ALLEGATIONS TOP MPD LIST**



#### MPD CLOSURE TIMES UP FROM 2021



## Combined complaint statistics



#### **COMPLAINT TRENDS VARY PER DISTRICT**



#### **COMPLAINTS PER CONTACT ALSO VARY**

|            | Field<br>Interview | Traffic Stop | Total Police-<br>Citizen Contacts | Total Police<br>Complaints | Complaints per<br>1,000 MPD<br>Contacts |
|------------|--------------------|--------------|-----------------------------------|----------------------------|-----------------------------------------|
| District 1 | 38                 | 663          | 701                               | 34                         | 48.50                                   |
| District 2 | 180                | 5,901        | 6081