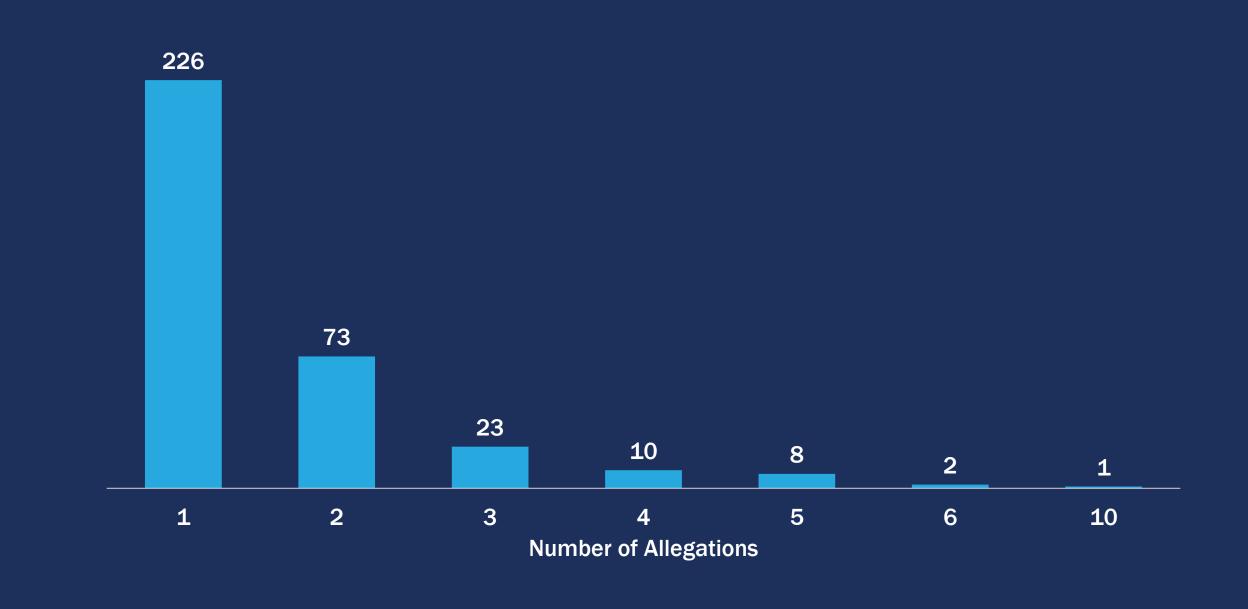

|
| District 6 | 100                | 5,808        | 5908                              | 24                         | 4.06                                    |
| District 7 | 98                 | 5,470        | 5568                              | 49                         | 8.80                                    |
| Unknown    | 15                 | 1,793        | 1808                              | 50                         | 27.65                                   |
| TOTAL      | 819                | 31,334       | 32,153                            | 309                        | 9.61                                    |

#### SIZABLE DROPS IN CITIZEN CONTACTS FROM 2021-2022



#### BIG CHANGES IN COMPLAINT RATES FOR SOME DISTRICTS



#### SINGLE ALLEGATIONS MOST COMMON FOR MPD