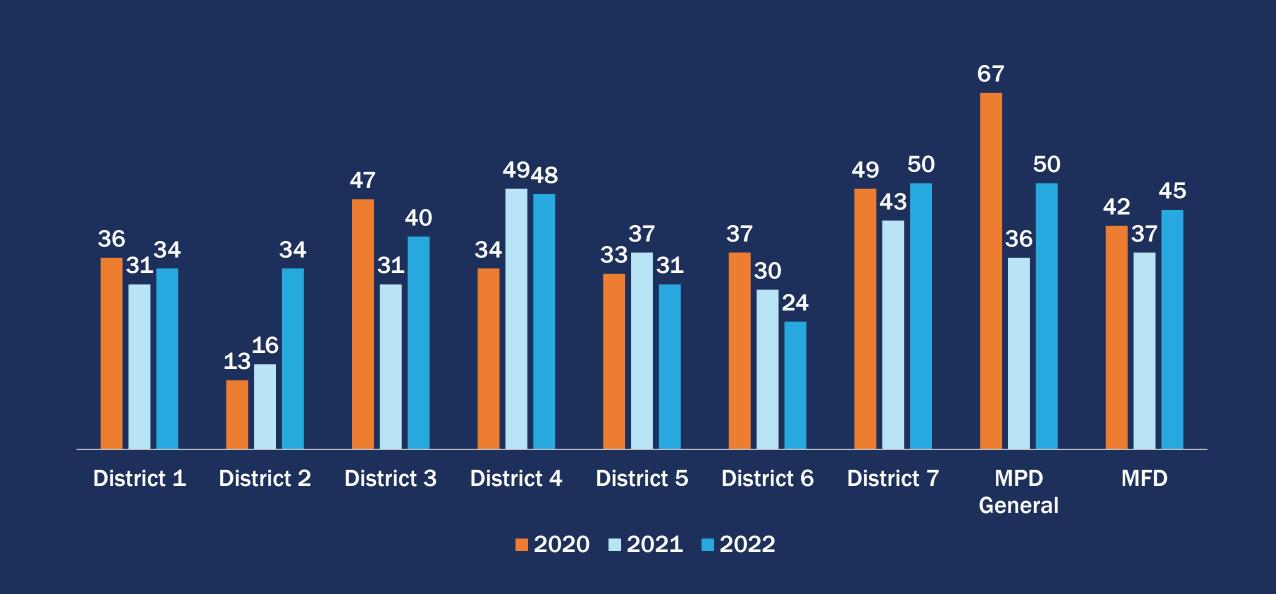

# FIRE & POLICE COMMISSION CITIZEN COMPLAINT REPORT

2022



### WHO ARE WE?





### WHAT DO WE DO?



## Complaints made to the Fire and Police Commission



#### CITIZEN COMPLAINTS MADE TO FPC UP IN 2022



#### FEW ALLEGATIONS TO FPC SUSTAINED



#### DEVIATION FROM PROCEDURES WAS TOP ALLEGATION



#### **CLOSURE TIMES DOWN SINCE 2020 PEAK**



## Complaints made to the Milwaukee Police Department



#### MPD COMPLAINTS STEADY BUT ELEVATED SINCE 2019



#### FEW MPD ALLEGATIONS SUSTAINED



#### **COMPETENCE ALLEGATIONS TOP MPD LIST**



#### MPD CLOSURE TIMES UP FROM 2021



## Combined complaint statistics



#### **COMPLAINT TRENDS VARY PER DISTRICT**



#### **COMPLAINTS PER CONTACT ALSO VARY**

|            | Field<br>Interview | Traffic Stop | Total Police-<br>Citizen Contacts | Total Police<br>Complaints | Complaints per<br>1,000 MPD<br>Contacts |
|------------|--------------------|--------------|-----------------------------------|----------------------------|-----------------------------------------|
| District 1 | 38                 | 663          | 701                               | 34                         | 48.50                                   |
| District 2 | 180                | 5,901        | 6081                              | 34                         | 5.59                                    |
| District 3 | 132                | 3,466        | 3598                              | 39                         | 10.84