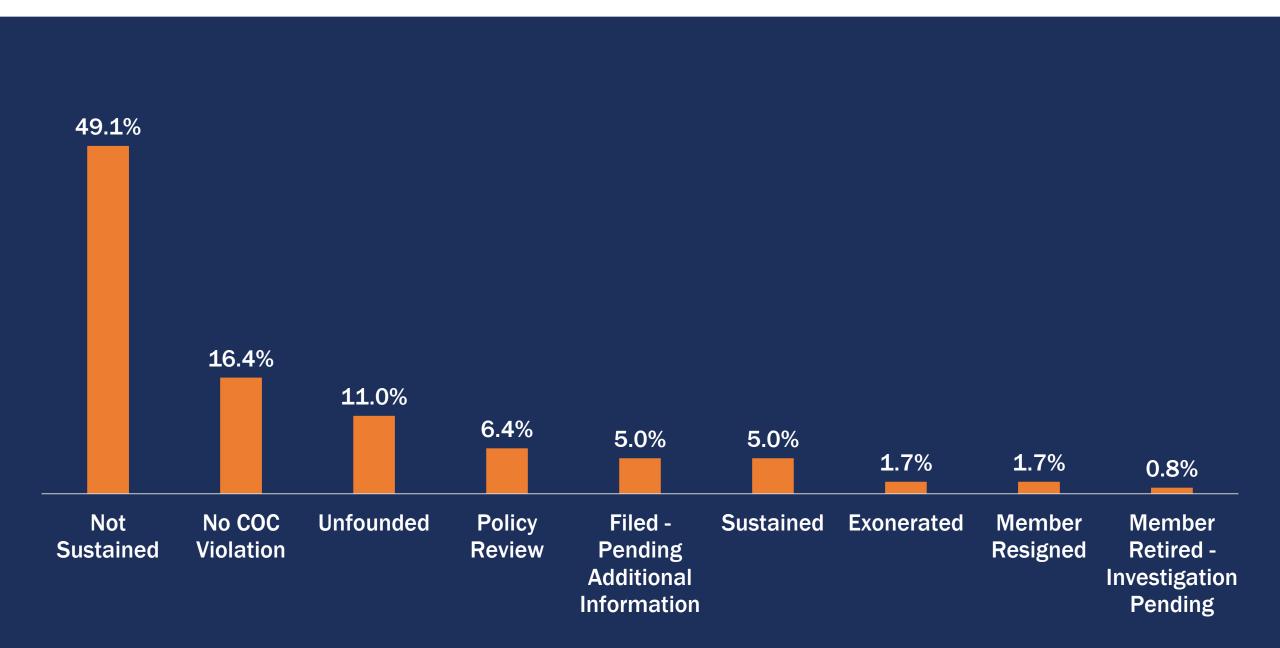

# FIRE & POLICE COMMISSION CITIZEN COMPLAINT REPORT

2022



### WHO ARE WE?





### WHAT DO WE DO?



## Complaints made to the Fire and Police Commission



#### CITIZEN COMPLAINTS MADE TO FPC UP IN 2022



#### FEW ALLEGATIONS TO FPC SUSTAINED



#### DEVIATION FROM PROCEDURES WAS TOP ALLEGATION



#### **CLOSURE TIMES DOWN SINCE 2020 PEAK**



## Complaints made to the Milwaukee Police Department



#### MPD COMPLAINTS STEADY BUT ELEVATED SINCE 2019



#### FEW MPD ALLEGATIONS SUSTAINED



#### **COMPETENCE ALLEGATIONS TOP MPD LIST**



#### MPD CLOSURE TIMES UP FROM 2021



## Combined complaint statistics



#### **COMPLAINT TRENDS VARY PER DISTRICT**



#### **COMPLAINTS PER CONTACT ALSO VARY**

|            | Field<br>Interview | Traffic Stop | Total Police-<br>Citizen Contacts | Total Police<br>Complaints | Complaints per<br>1,000 MPD<br>Contacts |
|------------|--------------------|--------------|-----------------------------------|----------------------------|-----------------------------------------|
| District 1 | 38                 | 663          | 701                               | 34                         | 48.50                                   |
| District 2 | 180                | 5,901        | 6081                              | 34