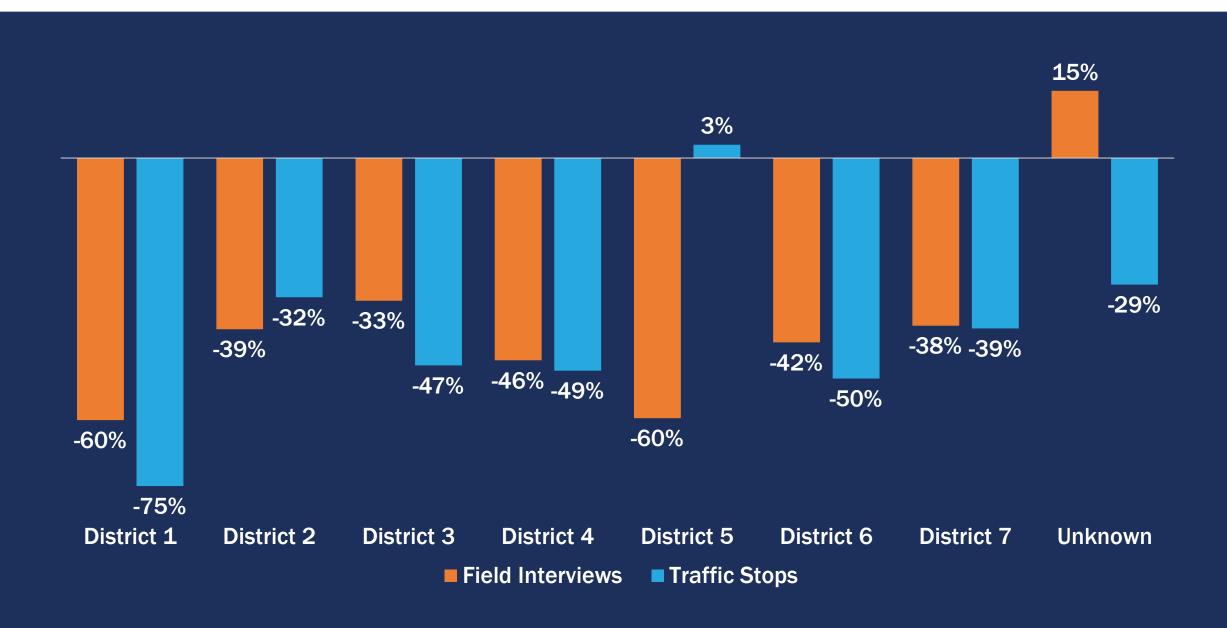

| 4216                              | 31                         | 7.35                                    |
| District 6 | 100                | 5,808        | 5908                              | 24                         | 4.06                                    |
| District 7 | 98                 | 5,470        | 5568                              | 49                         | 8.80                                    |
| Unknown    | 15                 | 1,793        | 1808                              | 50                         | 27.65                                   |
| TOTAL      | 819                | 31,334       | 32,153                            | 309                        | 9.61                                    |

#### SIZABLE DROPS IN CITIZEN CONTACTS FROM 2021-2022



#### BIG CHANGES IN COMPLAINT RATES FOR SOME DISTRICTS



#### SINGLE ALLEGATIONS MOST COMMON FOR MPD