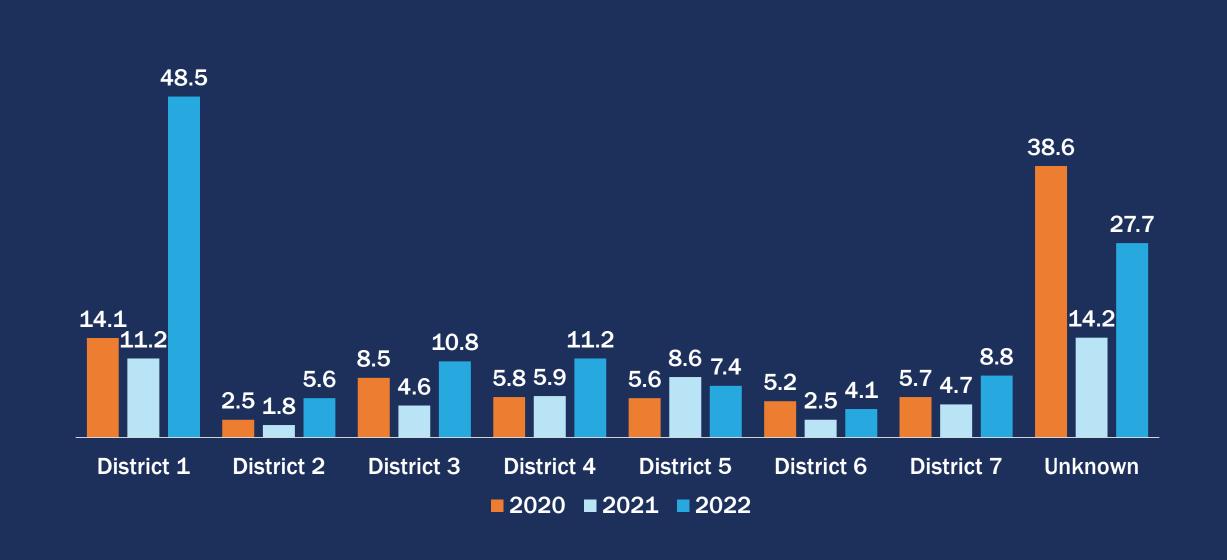

#### **COMPLAINTS PER CONTACT ALSO VARY**

|            | Field<br>Interview | Traffic Stop | Total Police-<br>Citizen Contacts | Total Police<br>Complaints | Complaints per<br>1,000 MPD<br>Contacts |
|------------|--------------------|--------------|-----------------------------------|----------------------------|-----------------------------------------|
| District 1 | 38                 | 663          | 701                               | 34                         | 48.50                                   |
| District 2 | 180                | 5,901        | 6081                              | 34                         | 5.59                                    |
| District 3 | 132                | 3,466        | 3598                              | 39                         | 10.84                                   |
| District 4 | 116                | 4,157        | 4273                              | 48                         | 11.23                                   |
| District 5 | 140                | 4,076        | 4216                              | 31                         | 7.35                                    |
| District 6 | 100                | 5,808        | 5908                              | 24                         | 4.06                                    |
| District 7 | 98                 | 5,470        | 5568                              | 49                         | 8.80                                    |
| Unknown    | 15                 | 1,793        | 1808                              | 50                         | 27.65                                   |
| TOTAL      | 819                | 31,334       | 32,153                            | 309                        | 9.61                                    |

#### BIG CHANGES IN COMPLAINT RATES FOR SOME DISTRICTS