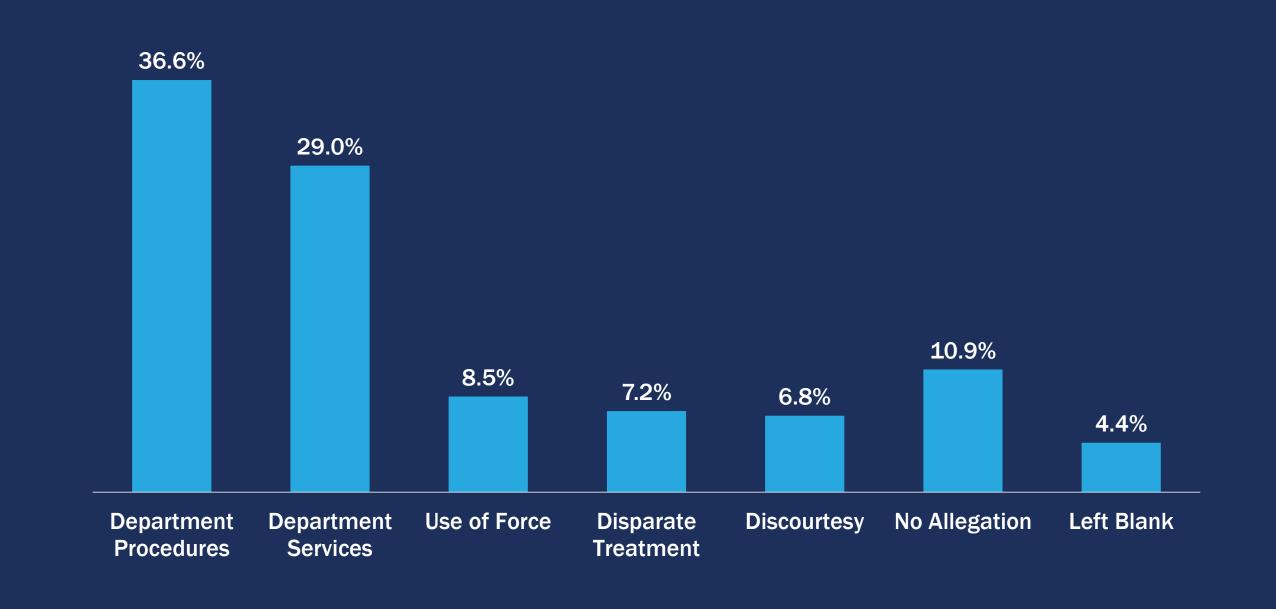

# FIRE & POLICE COMMISSION CITIZEN COMPLAINT REPORT

2022



### WHO ARE WE?





### WHAT DO WE DO?



## Complaints made to the Fire and Police Commission



#### CITIZEN COMPLAINTS MADE TO FPC UP IN 2022



#### FEW ALLEGATIONS TO FPC SUSTAINED



#### DEVIATION FROM PROCEDURES WAS TOP ALLEGATION



#### **CLOSURE TIMES DOWN SINCE 2020 PEAK**



## Complaints made to the Milwaukee Police Department



#### MPD COMPLAINTS STEADY BUT ELEVATED SINCE 2019



#### FEW MPD ALLEGATIONS SUSTAINED



#### **COMPETENCE ALLEGATIONS TOP MPD LIST**



#### MPD CLOSURE TIMES UP FROM 2021



## Combined complaint statistics



#### **COMPLAINT TRENDS VARY PER DISTRICT**



#### **COMPLAINTS PER CONTACT ALSO VARY**

|            | Field<br>Interview | Traffic Stop | Total Police-<br>Citizen Contacts | Total Police<br>Complaints | Complaints per<br>1,000 MPD<br>Contacts |
|------------|--------------------|--------------|-----------------------------------|----------------------------|-----------------------------------------|
| District 1 | 38                 | 663          | 701