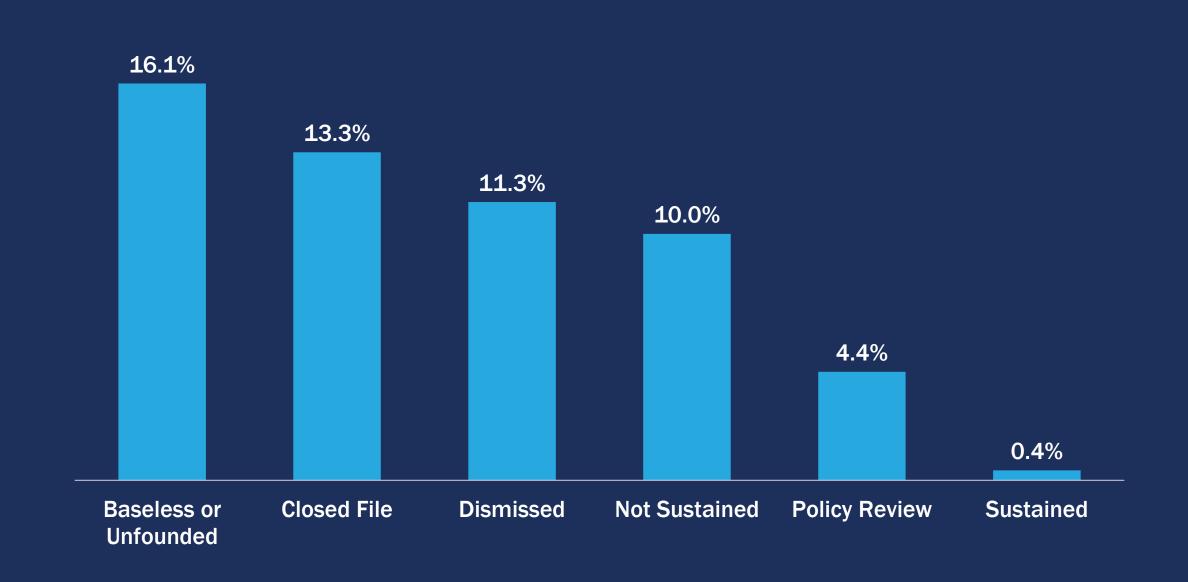

# FIRE & POLICE COMMISSION CITIZEN COMPLAINT REPORT

2022



### WHO ARE WE?





### WHAT DO WE DO?



## Complaints made to the Fire and Police Commission



#### CITIZEN COMPLAINTS MADE TO FPC UP IN 2022



#### FEW ALLEGATIONS TO FPC SUSTAINED



#### DEVIATION FROM PROCEDURES WAS TOP ALLEGATION



#### **CLOSURE TIMES DOWN SINCE 2020 PEAK**



## Complaints made to the Milwaukee Police Department



#### MPD COMPLAINTS STEADY BUT ELEVATED SINCE 2019



#### FEW MPD ALLEGATIONS SUSTAINED



#### **COMPETENCE ALLEGATIONS TOP MPD LIST**



#### MPD CLOSURE TIMES UP FROM 2021



## Combined complaint statistics



#### **COMPLAINT TRENDS VARY PER DISTRICT**



#### **COMPLAINTS PER CONTACT ALSO VARY**

|            | Field<br>Interview | Traffic Stop | Total Police-<br>Citizen Contacts | Total Police<br>Complaints | Complaints per<br>1,000 MPD<br>Contacts |
|------------|--------------------|--------------|-----------------------------------|----------------------------|-----------------------------------------|
| District 1 | 38