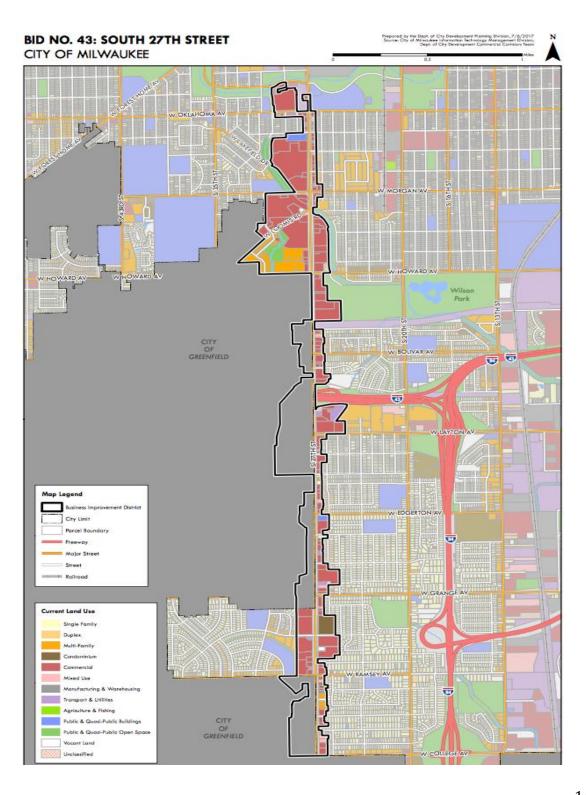

# II. DISTRICT BOUNDARIES

Boundaries of the district are shown on the map in Appendix C of this Plan. A listing of the properties included in the district is provided in Appendix D.