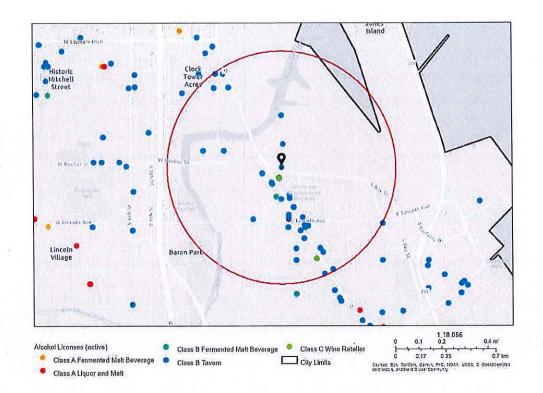

## Area of Interest (AOI) Information

Area: 21,862,585.76 ft2

Apr 28 2025 12:08:31 Central Daylight Time

## Summary

| Name             | Count | Area(ft²) | Length(mi) |
|------------------|-------|-----------|------------|
| Alcohol Licenses | 44    | y.        | ×.         |

Establishments within a 0.5 miles radius centered on area of interest.

Tuesday, May 27, 2025

Total Records: 172

Radius 250 feet and Center of the Circle: 338 E Bay St