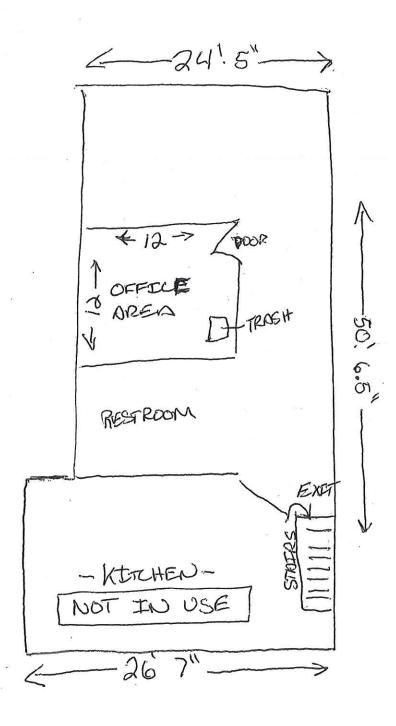

|  |
| issued and the license must be                                                                                                                                                                                                                                                                                                                                                                                                             | d and posted in my establishment prior to opening funtil the license has been issued and posted in the es                                   | or business                        |  |  |

<u>i</u>





1-28-25 - DATE
ALOGEROS TRUERNA LLC E. BAY STREET NORTH
ALOGEROS

2338 E. BOY STREET MILW WE 53207

SREG HUBER - AGENT
- OFFICE AREA ON SECOND FLOOR

1241° SQ; FT



HUBERT STREE

· H-24-25-DOTTE · COLOGEROS TAVERNA LLC - MI

· COLOBEROS

. 338 E. BOY STREET MILW, WI 53207

## Calogero's Taverna - Small Plate Italian Menu

## Antipasti

## 1. Bruschetta al Pomodoro

 Toasted rustic bread topped with a fresh mix of diced tomatoes, garlic, basil, and a drizzle of balsamic glaze.

## 2. Caponata

 Sicilian eggplant stew with olives, capers, celery, and a sweet-and-sour vinegar reduction. Served with crusty bread.

## 3. Prosciutto e Melone

o Thinly sliced prosciutto paired with sweet melon wedges for a refreshing and savory combination.

## Cotti (Baked Snacks)

#### 4. Arancini di Riso

 Crispy risotto balls stuffed with mozzarella and peas, served with a side of marinara sauce.

## 5. Crostini di Polenta

o Grilled polenta squares topped with gorgonz