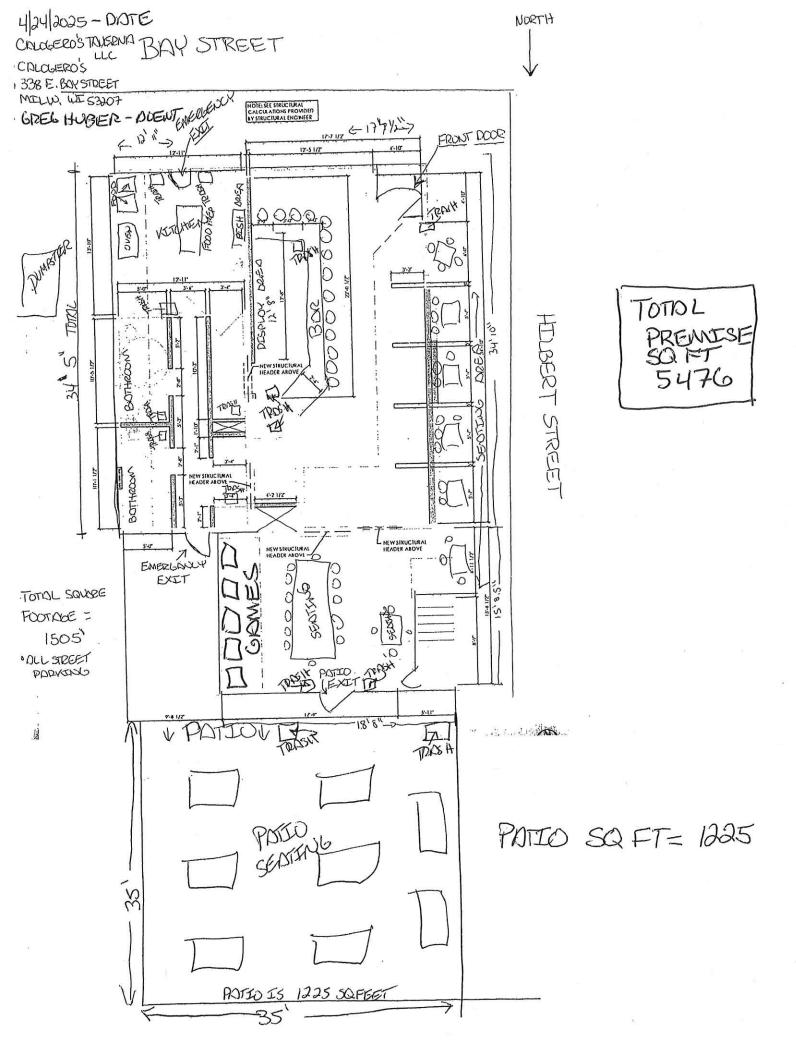

| pefore the license may be          |  |  |
| issued and the license must be                                                                                                                                                                                                                                                                                                                                                                                                             | d and posted in my establishment prior to opening funtil the license has been issued and posted in the es                                   | or business                        |  |  |

<u>i</u>





1-28-25 - DATE
ALOGEROS TRUERNA LLC E. BAY STREET NORTH
ALOGEROS

2338 E. BOY STREET MILW WE 53207

SREG HUBER - AGENT
- OFFICE AREA ON SECOND FLOOR

1241° SQ; FT



HUBERT STREE

· H-24-25-DOTTE · COLOGEROS TAVERNA LLC - MI

· COLOBEROS

. 338 E. BOY STREET MILW, WI 53207

## Calogero's Taverna - Small Plate Italian Menu

## Antipasti

## 1. Bruschetta al Pomodoro

 Toasted rustic bread topped with a fresh mix of diced tomatoes, garlic, basil, and a drizzle of balsamic glaze.

## 2. Caponata

 Sicilian eggplant stew with olives, capers, celery, and a sweet-and-sour vinegar reduction. Served with crusty bread.

## 3. Prosciutto e Melone

o Thinly sliced prosciutto paired with sweet melon wedges for a refreshing and savory combination.

## Cotti (Baked Snacks)

#### 4. Arancini di Riso