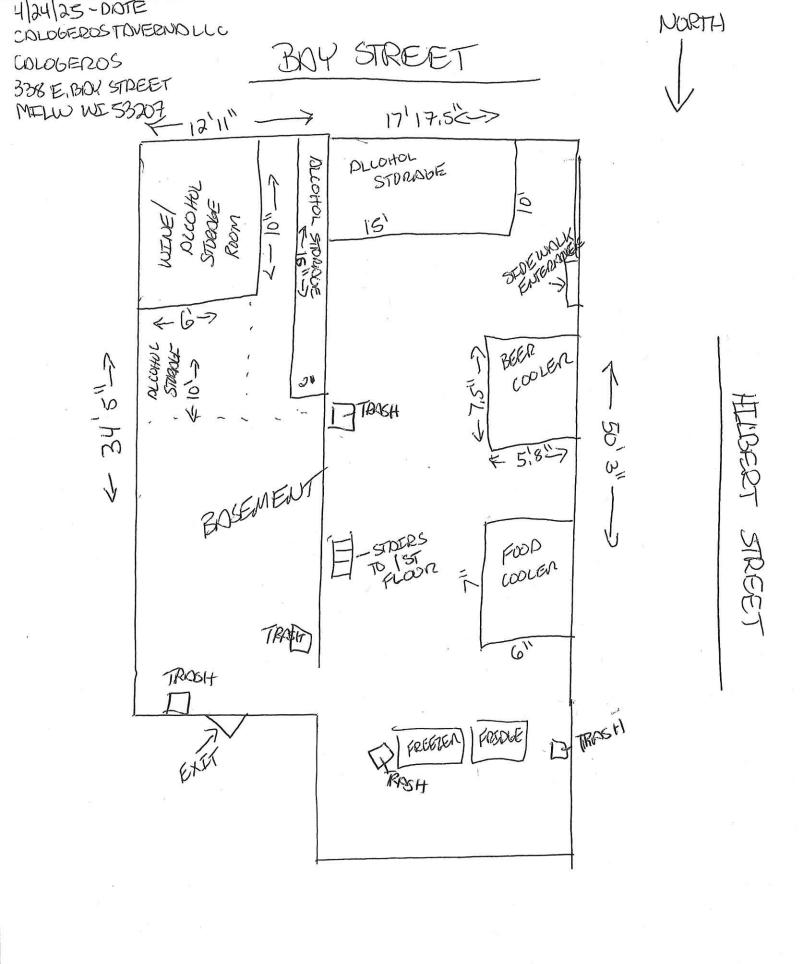

| pefore the license may be          |  |  |
| issued and the license must be                                                                                                                                                                                                                                                                                                                                                                                                             | d and posted in my establishment prior to opening funtil the license has been issued and posted in the es                                   | or business                        |  |  |

<u>i</u>





1-28-25 - DATE
ALOGEROS TRUERNA LLC E. BAY STREET NORTH
ALOGEROS

2338 E. BOY STREET MILW WE 53207

SREG HUBER - AGENT
- OFFICE AREA ON SECOND FLOOR

1241° SQ; FT



HUBERT STREE

· H-24-25-DOTTE · COLOGEROS TAVERNA LLC - MI

· COLOBEROS

. 338 E. BOY STREET MILW, WI 53207

## Calogero's Taverna - Small Plate Italian Menu

## Antipasti

## 1. Bruschetta al Pomodoro

 Toasted rustic bread topped with a fresh mix of diced tomatoes, garlic, basil, and a drizzle of balsamic glaze.

## 2. Caponata

 Sicilian eggplant stew with olives, capers, celery, and a sweet-and-sour vinegar reduction. Served with crusty bread.

## 3. Prosciutto e Melone

o Thinly sliced prosciutto paired with sweet melon wedges for a refreshing and savory combination.

## Cotti (Baked Snacks)

#### 4. Arancini di Riso