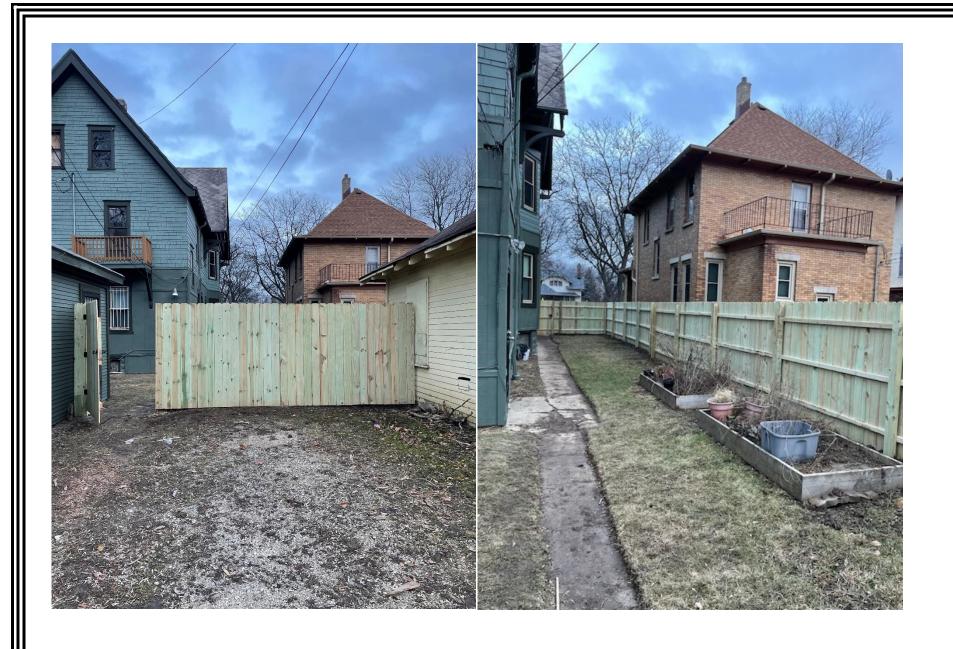

Continuous 6' solid wood fence at location shown, in accordance with BZZA-23-00439. Future fences at this property are not entitled to this height and are subject to a new review or appropriateness by the Historic Preservation Commission. Future work will be be expected to comply with the zoning in effect at the time of construction, the referenced BOZA decision notwithstanding.