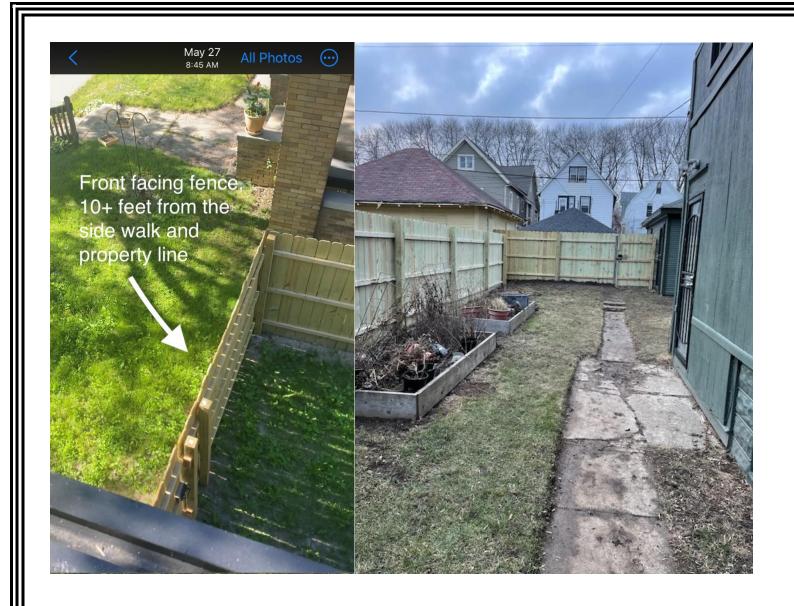

Continuous 6' solid wood fence at location shown, in accordance with BZZA-23-00439. Future fences at this property are not entitled to this height and are subject to a new review or appropriateness by the Historic Preservation Commission. Future work will be be expected to comply with the zoning in effect at the time of construction, the referenced BOZA decision notwithstanding.