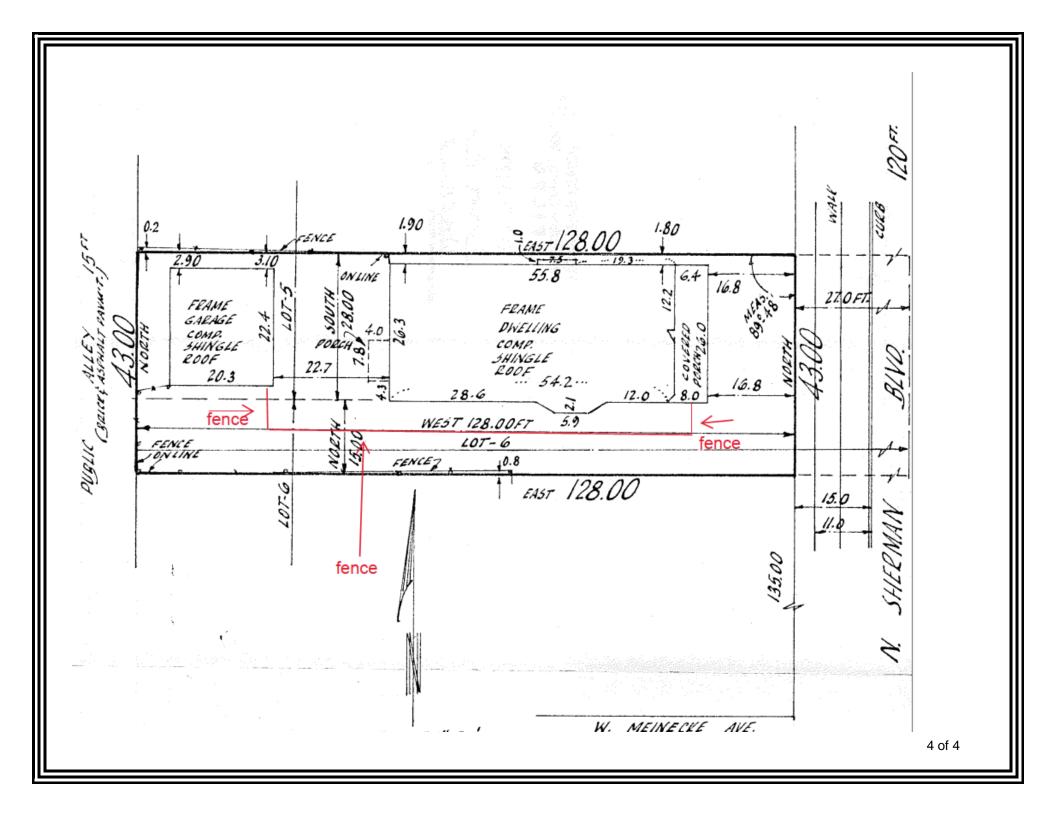

Continuous 6' solid wood fence at location shown, in accordance with BZZA-23-00439. Future fences at this property are not entitled to this height and are subject to a new review or appropriateness by the Historic Preservation Commission. Future work will be be expected to comply with the zoning in effect at the time of construction, the referenced BOZA decision notwithstanding.