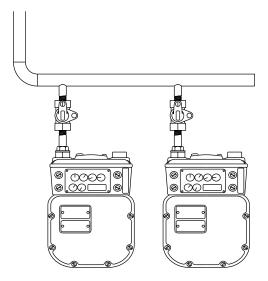

## WELD IN FIELD TO FIT TO OUTSIDE RISER

**INSIDE METERING (BASEMENT)** 

SHEET NO. 3