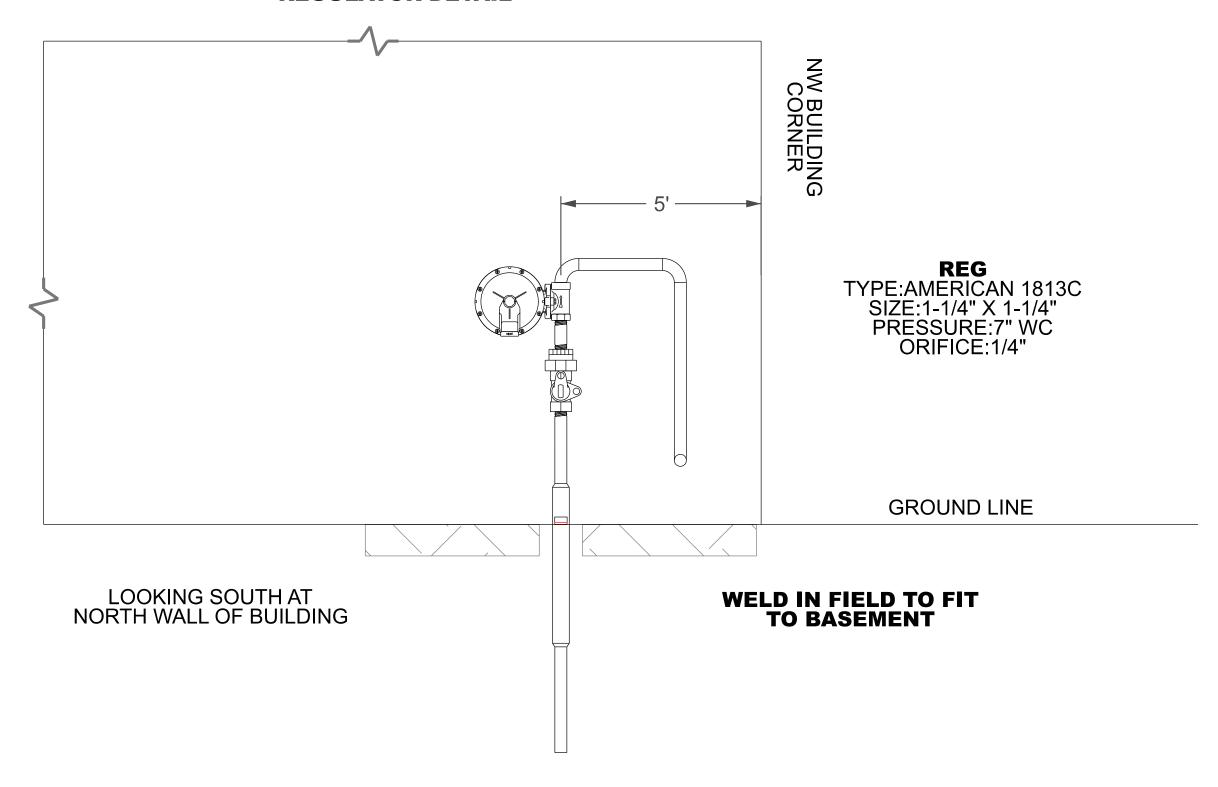

## **REGULATOR DETAIL**

SHEET NO. 2 OF 3

## WELD IN FIELD TO FIT TO OUTSIDE RISER

**INSIDE METERING (BASEMENT)** 

SHEET NO. 3