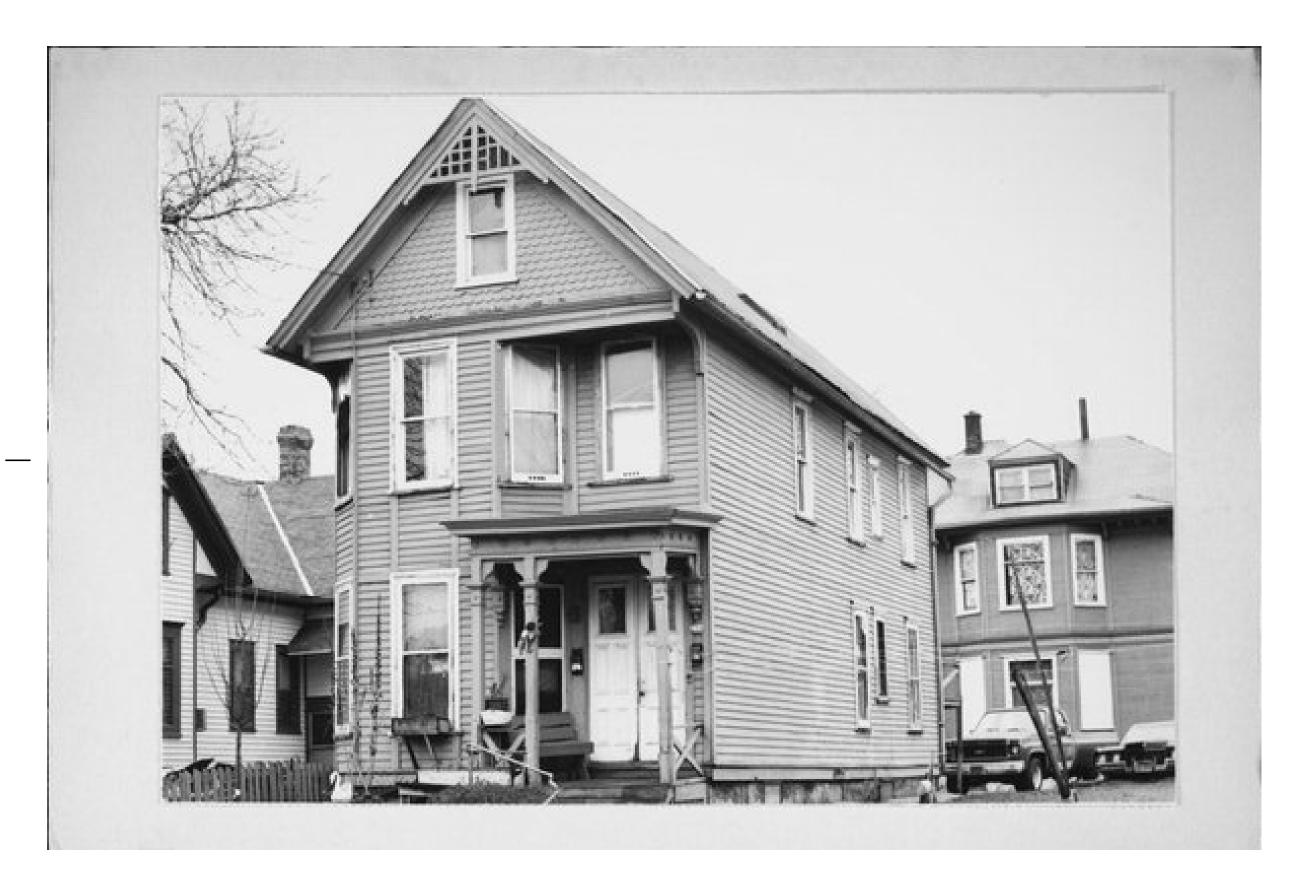

EXISTING HOME IMAGES

**A00** 

PHOTO - NE CORNER OF HOUSE

1 1/2" = 1'-0"

PROJECT INFORMATION

HOWARD RESIDENCE ADDITION & EGRESS STAIR

204 W BROWN ST MILWAUKEE, WI 53212

REVISIONS