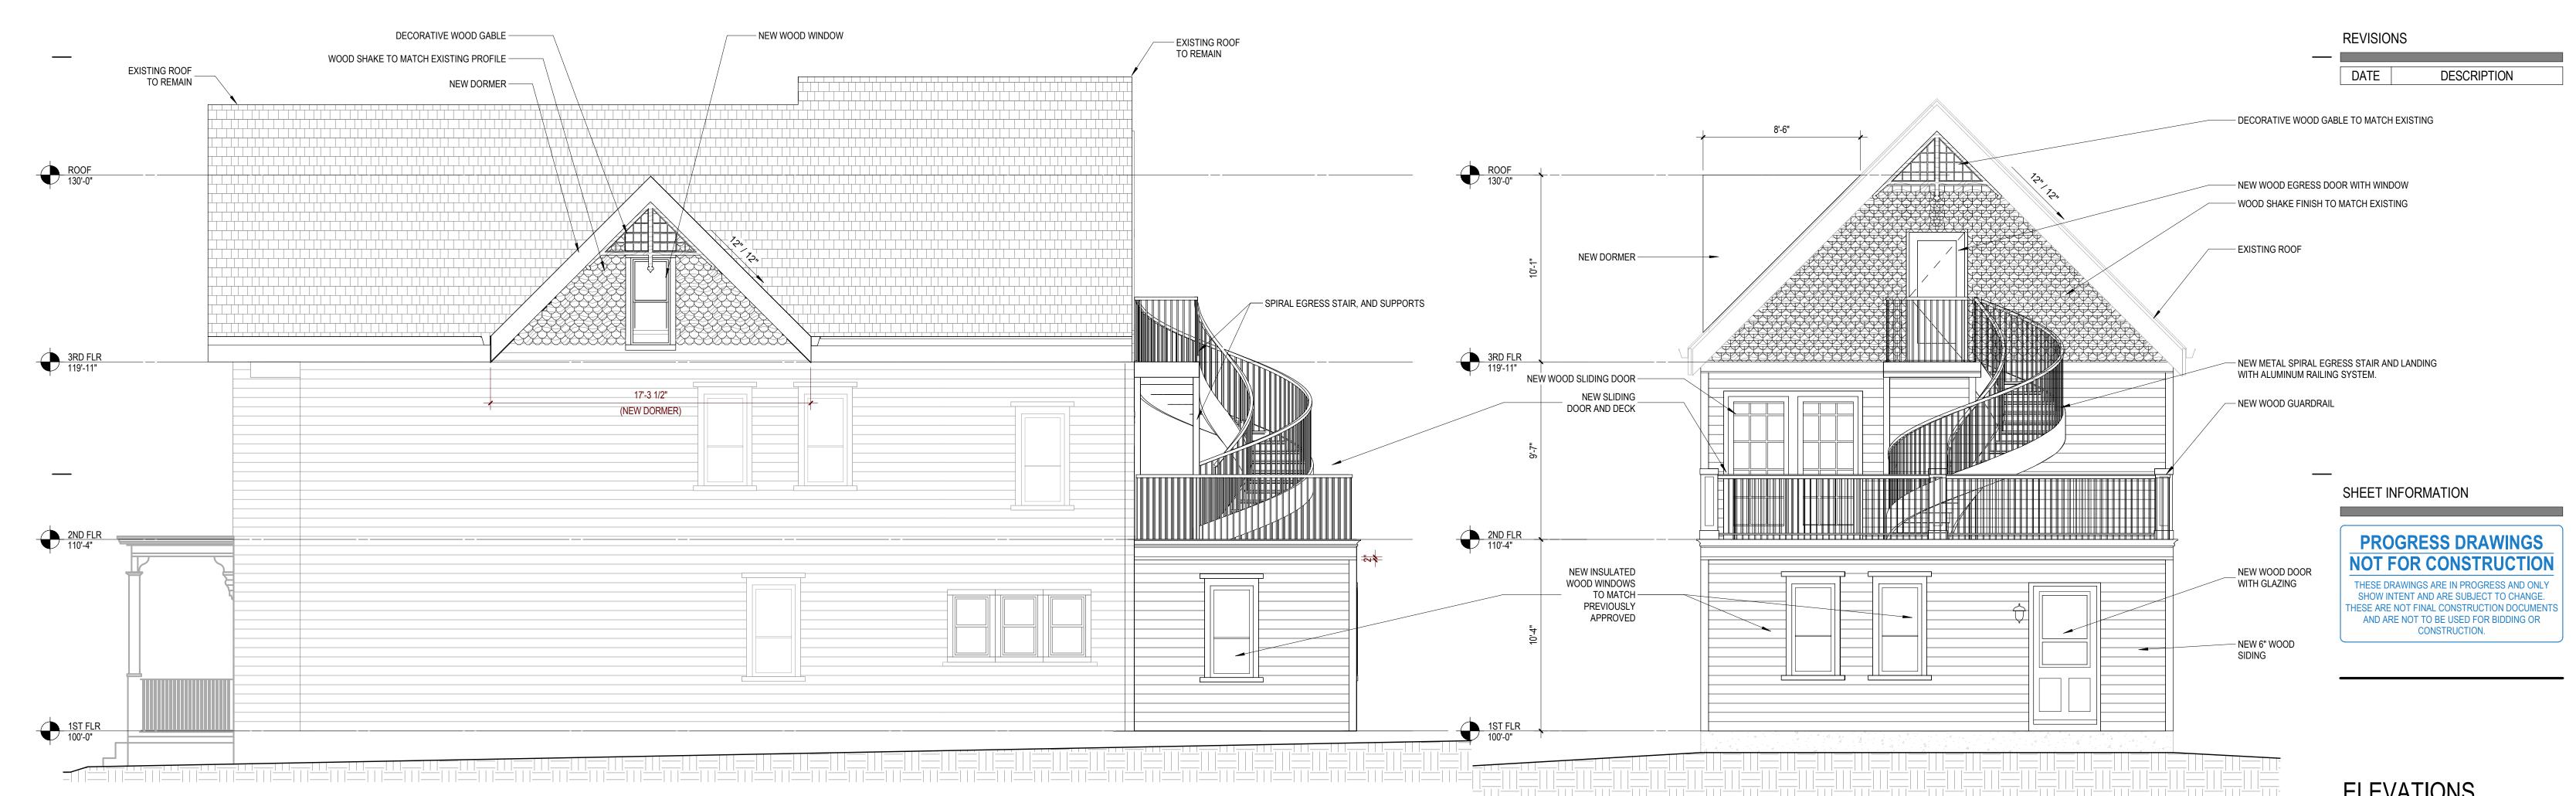

**2** GABLE DETAIL 11/2" = 1'-0"

HISTORIC REFERENCE IMAGE
1 1/2" = 1'-0"

REVISIONS

DATE DESCRIPTION

HOWARD

STAIR

53212

RESIDENCE

ADDITION & EGRESS

204 W BROWN ST

MILWAUKEE, WI

NEW DORMER (SEE ELEVATIONS)

MATCH EXISTING DECORATIVE
GABLE AND WOOD SHAKE (SEE
HISTORIC REFERENCE IMAGES
ABOVE)

CONVERT TO EGRESS DOOR
OPENING WITH STAIR
LANDING AND SPIRAL STAIR

BUILDING ADDITION ON FIRST FLOOR ONLY (SEE ELEVATIONS)

NEW SIDING TO MATCH EXISTING AT NORTH SIDE OF HOUSE / ADDITION

NEW WOOD WINDOWS TO MATCH EXISTING

Output

Output

Description

NEW WOOD WINDOWS TO MATCH EXISTING

NEW

SHEET INFORMATION

PROGRESS DRAWINGS
NOT FOR CONSTRUCTION

THESE DRAWINGS ARE IN PROGRESS AND ONLY
SHOW INTENT AND ARE SUBJECT TO CHANGE.
THESE ARE NOT FINAL CONSTRUCTION DOCUMENTS
AND ARE NOT TO BE USED FOR BIDDING OR
CONSTRUCTION.