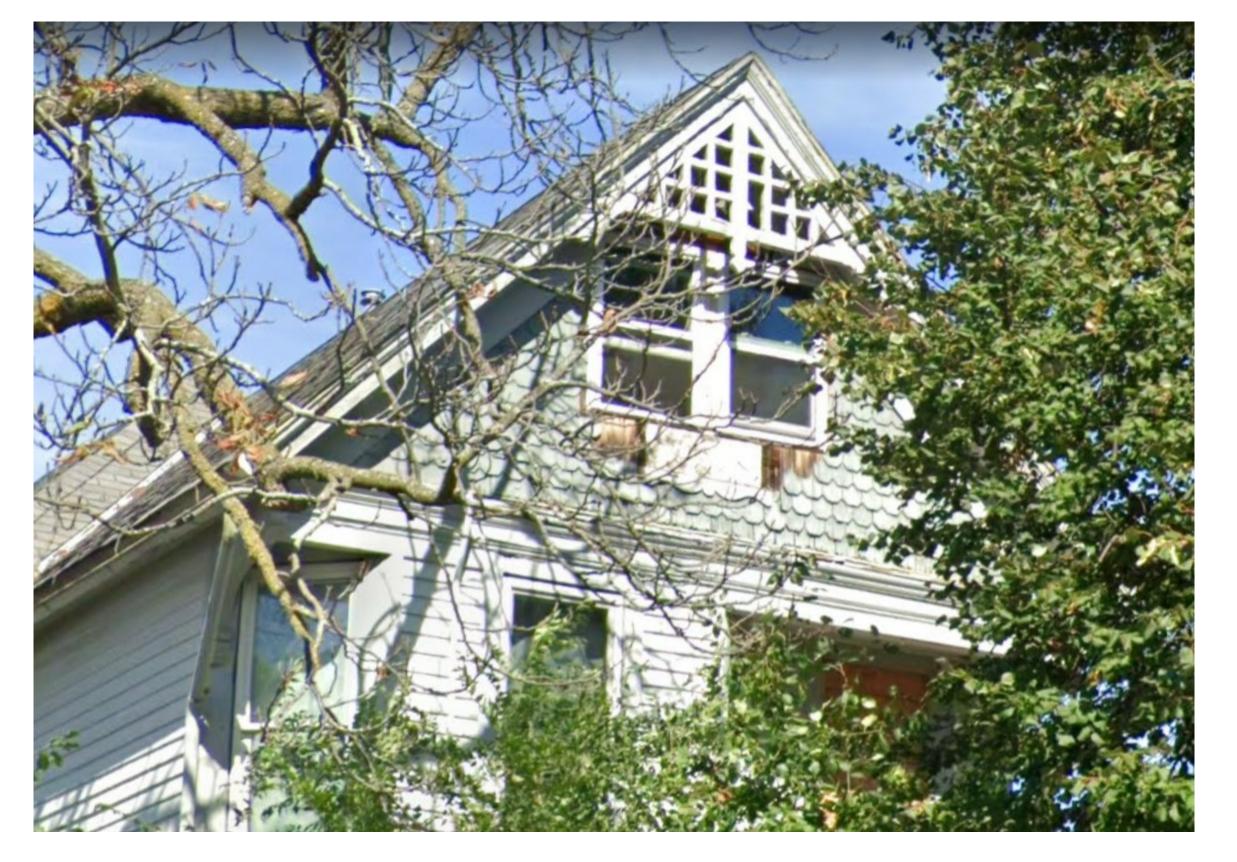

**2** GABLE DETAIL 11/2" = 1'-0"

HISTORIC REFERENCE IMAGE
1 1/2" = 1'-0"

REVISIONS

DATE DESCRIPTION

HOWARD

STAIR

53212

RESIDENCE

ADDITION & EGRESS

204 W BROWN ST

MILWAUKEE, WI

NEW DORMER (SEE ELEVATIONS)

MATCH EXISTING DECORATIVE
GABLE AND WOOD SHAKE (SEE
HISTORIC REFERENCE IMAGES
ABOVE)

CONVERT TO EGRESS DOOR
OPENING WITH STAIR
LANDING AND SPIRAL STAIR