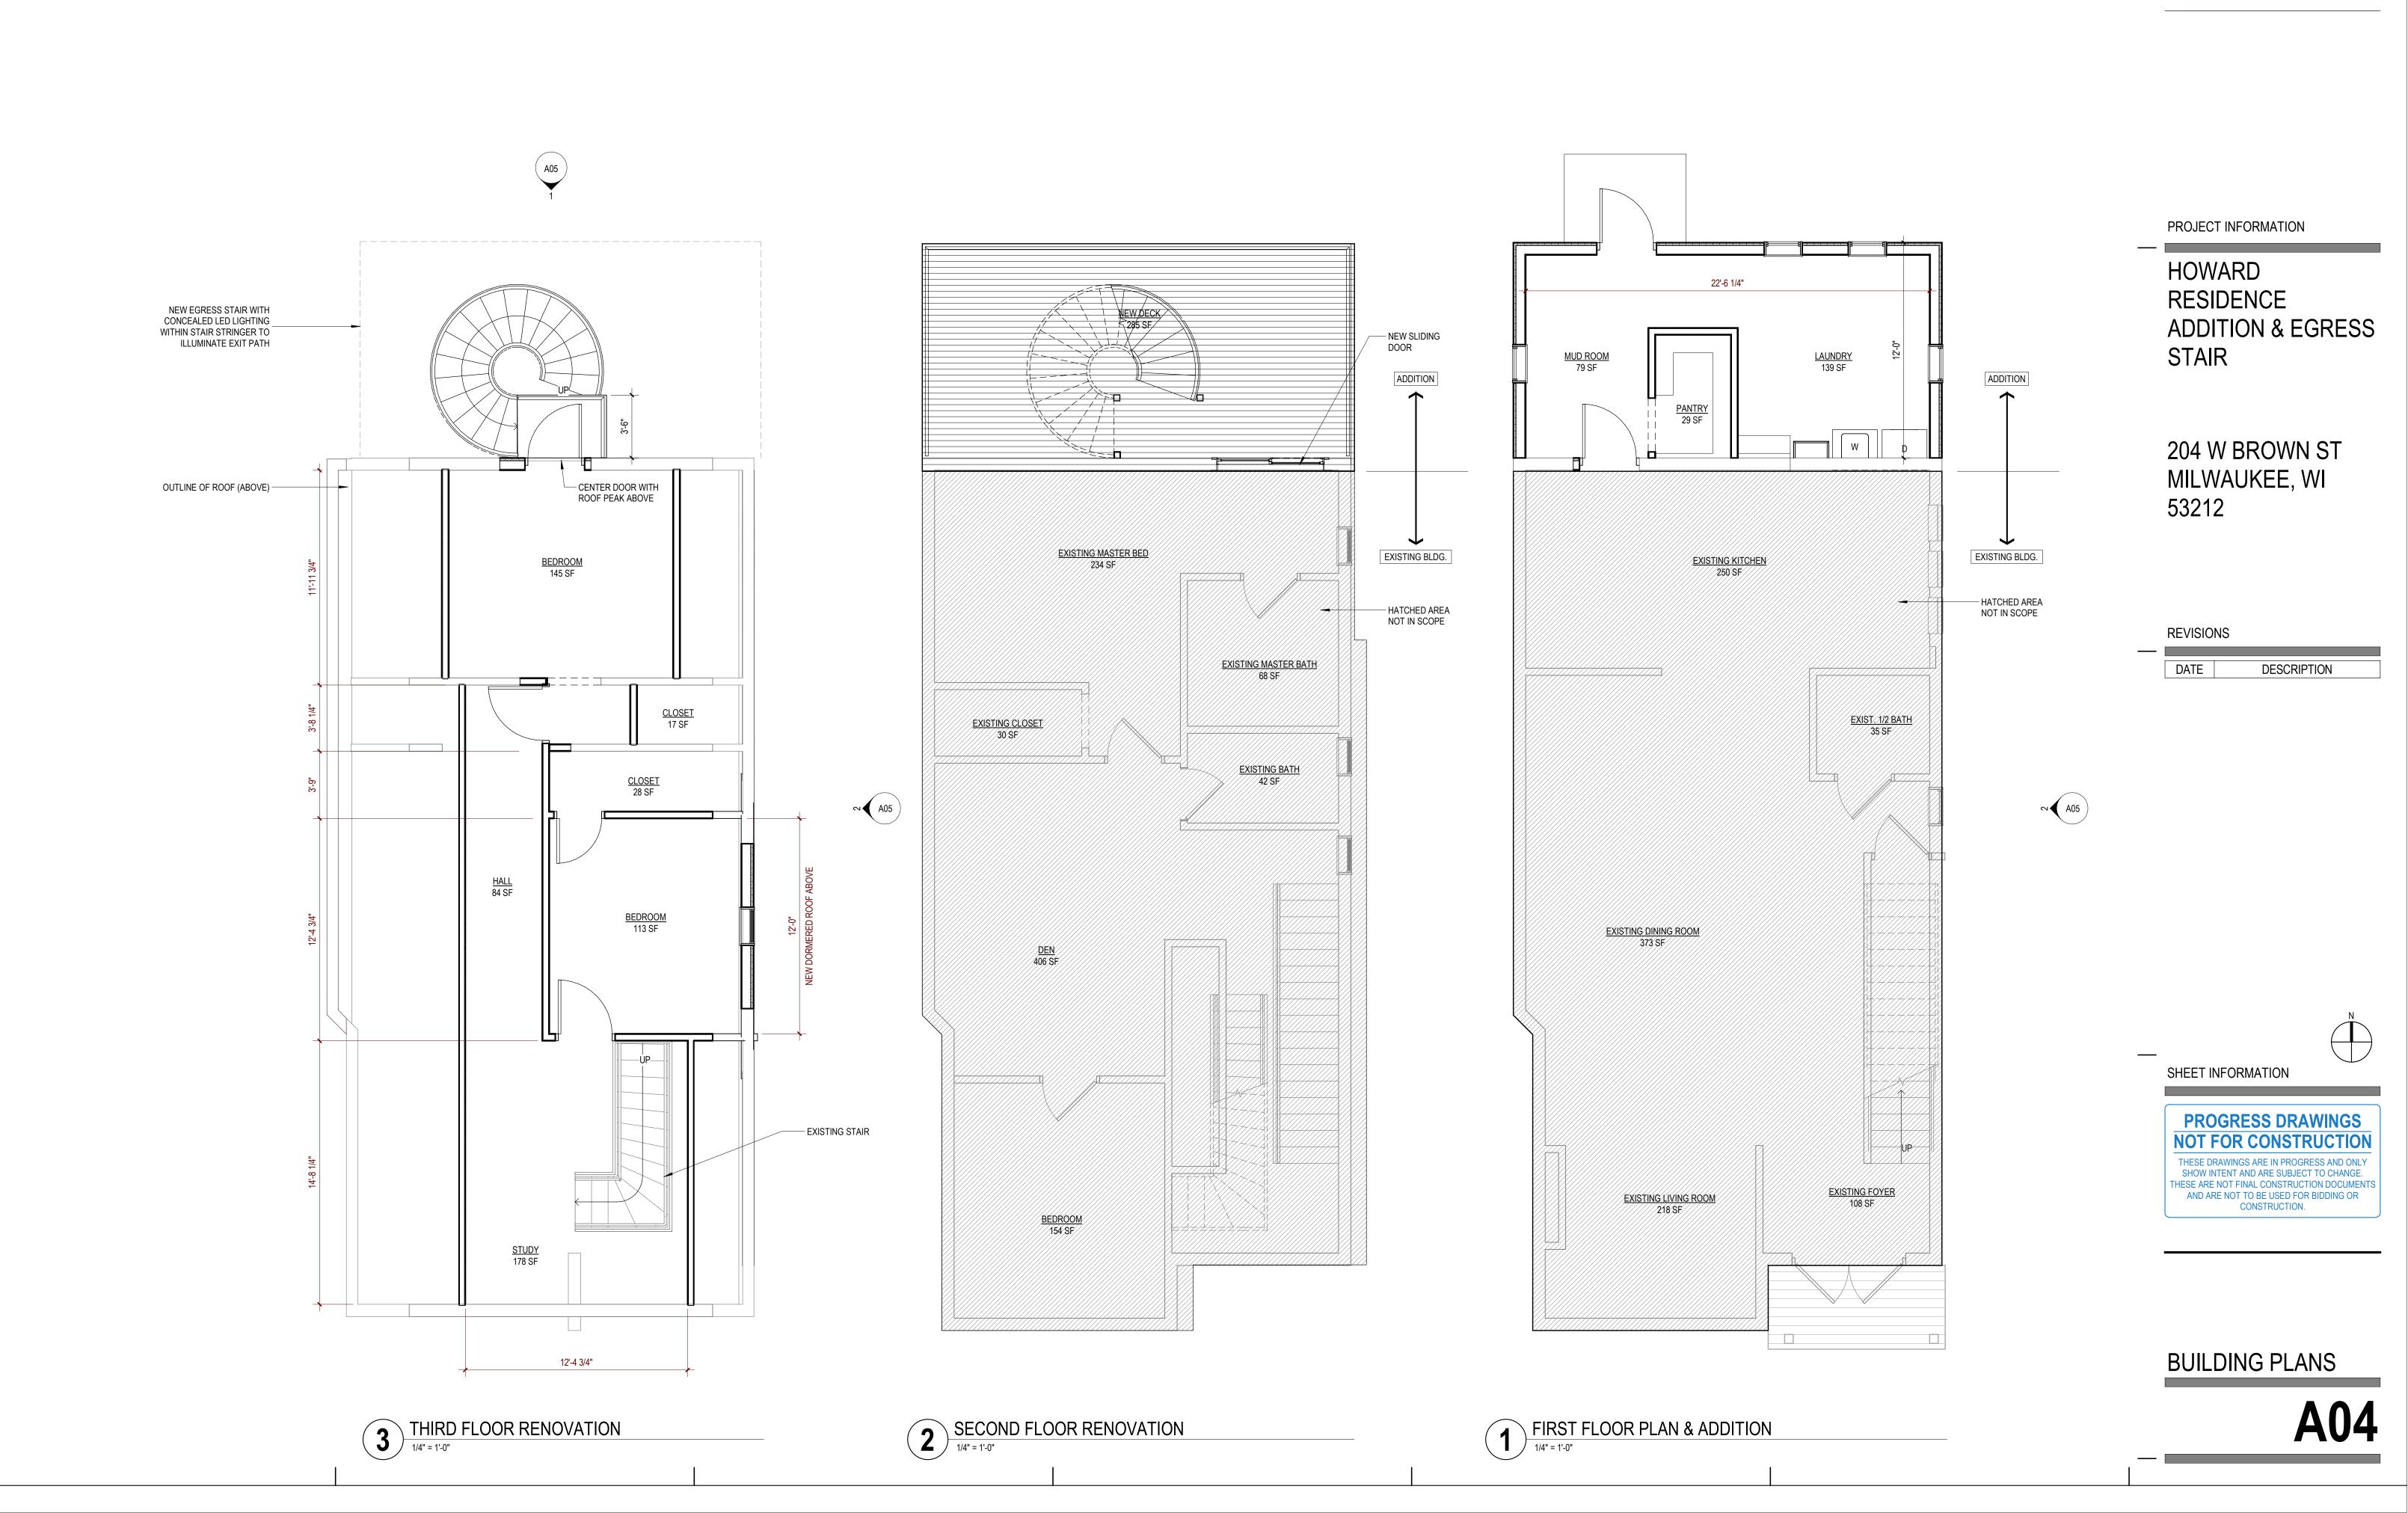

BUILDING ADDITION ON FIRST FLOOR ONLY (SEE ELEVATIONS)

NEW SIDING TO MATCH EXISTING AT NORTH SIDE OF HOUSE / ADDITION

NEW WOOD WINDOWS TO MATCH EXISTING

Output

Output

Description

NEW WOOD WINDOWS TO MATCH EXISTING

NEW

SHEET INFORMATION

PROGRESS DRAWINGS
NOT FOR CONSTRUCTION

THESE DRAWINGS ARE IN PROGRESS AND ONLY
SHOW INTENT AND ARE SUBJECT TO CHANGE.
THESE ARE NOT FINAL CONSTRUCTION DOCUMENTS
AND ARE NOT TO BE USED FOR BIDDING OR
CONSTRUCTION.