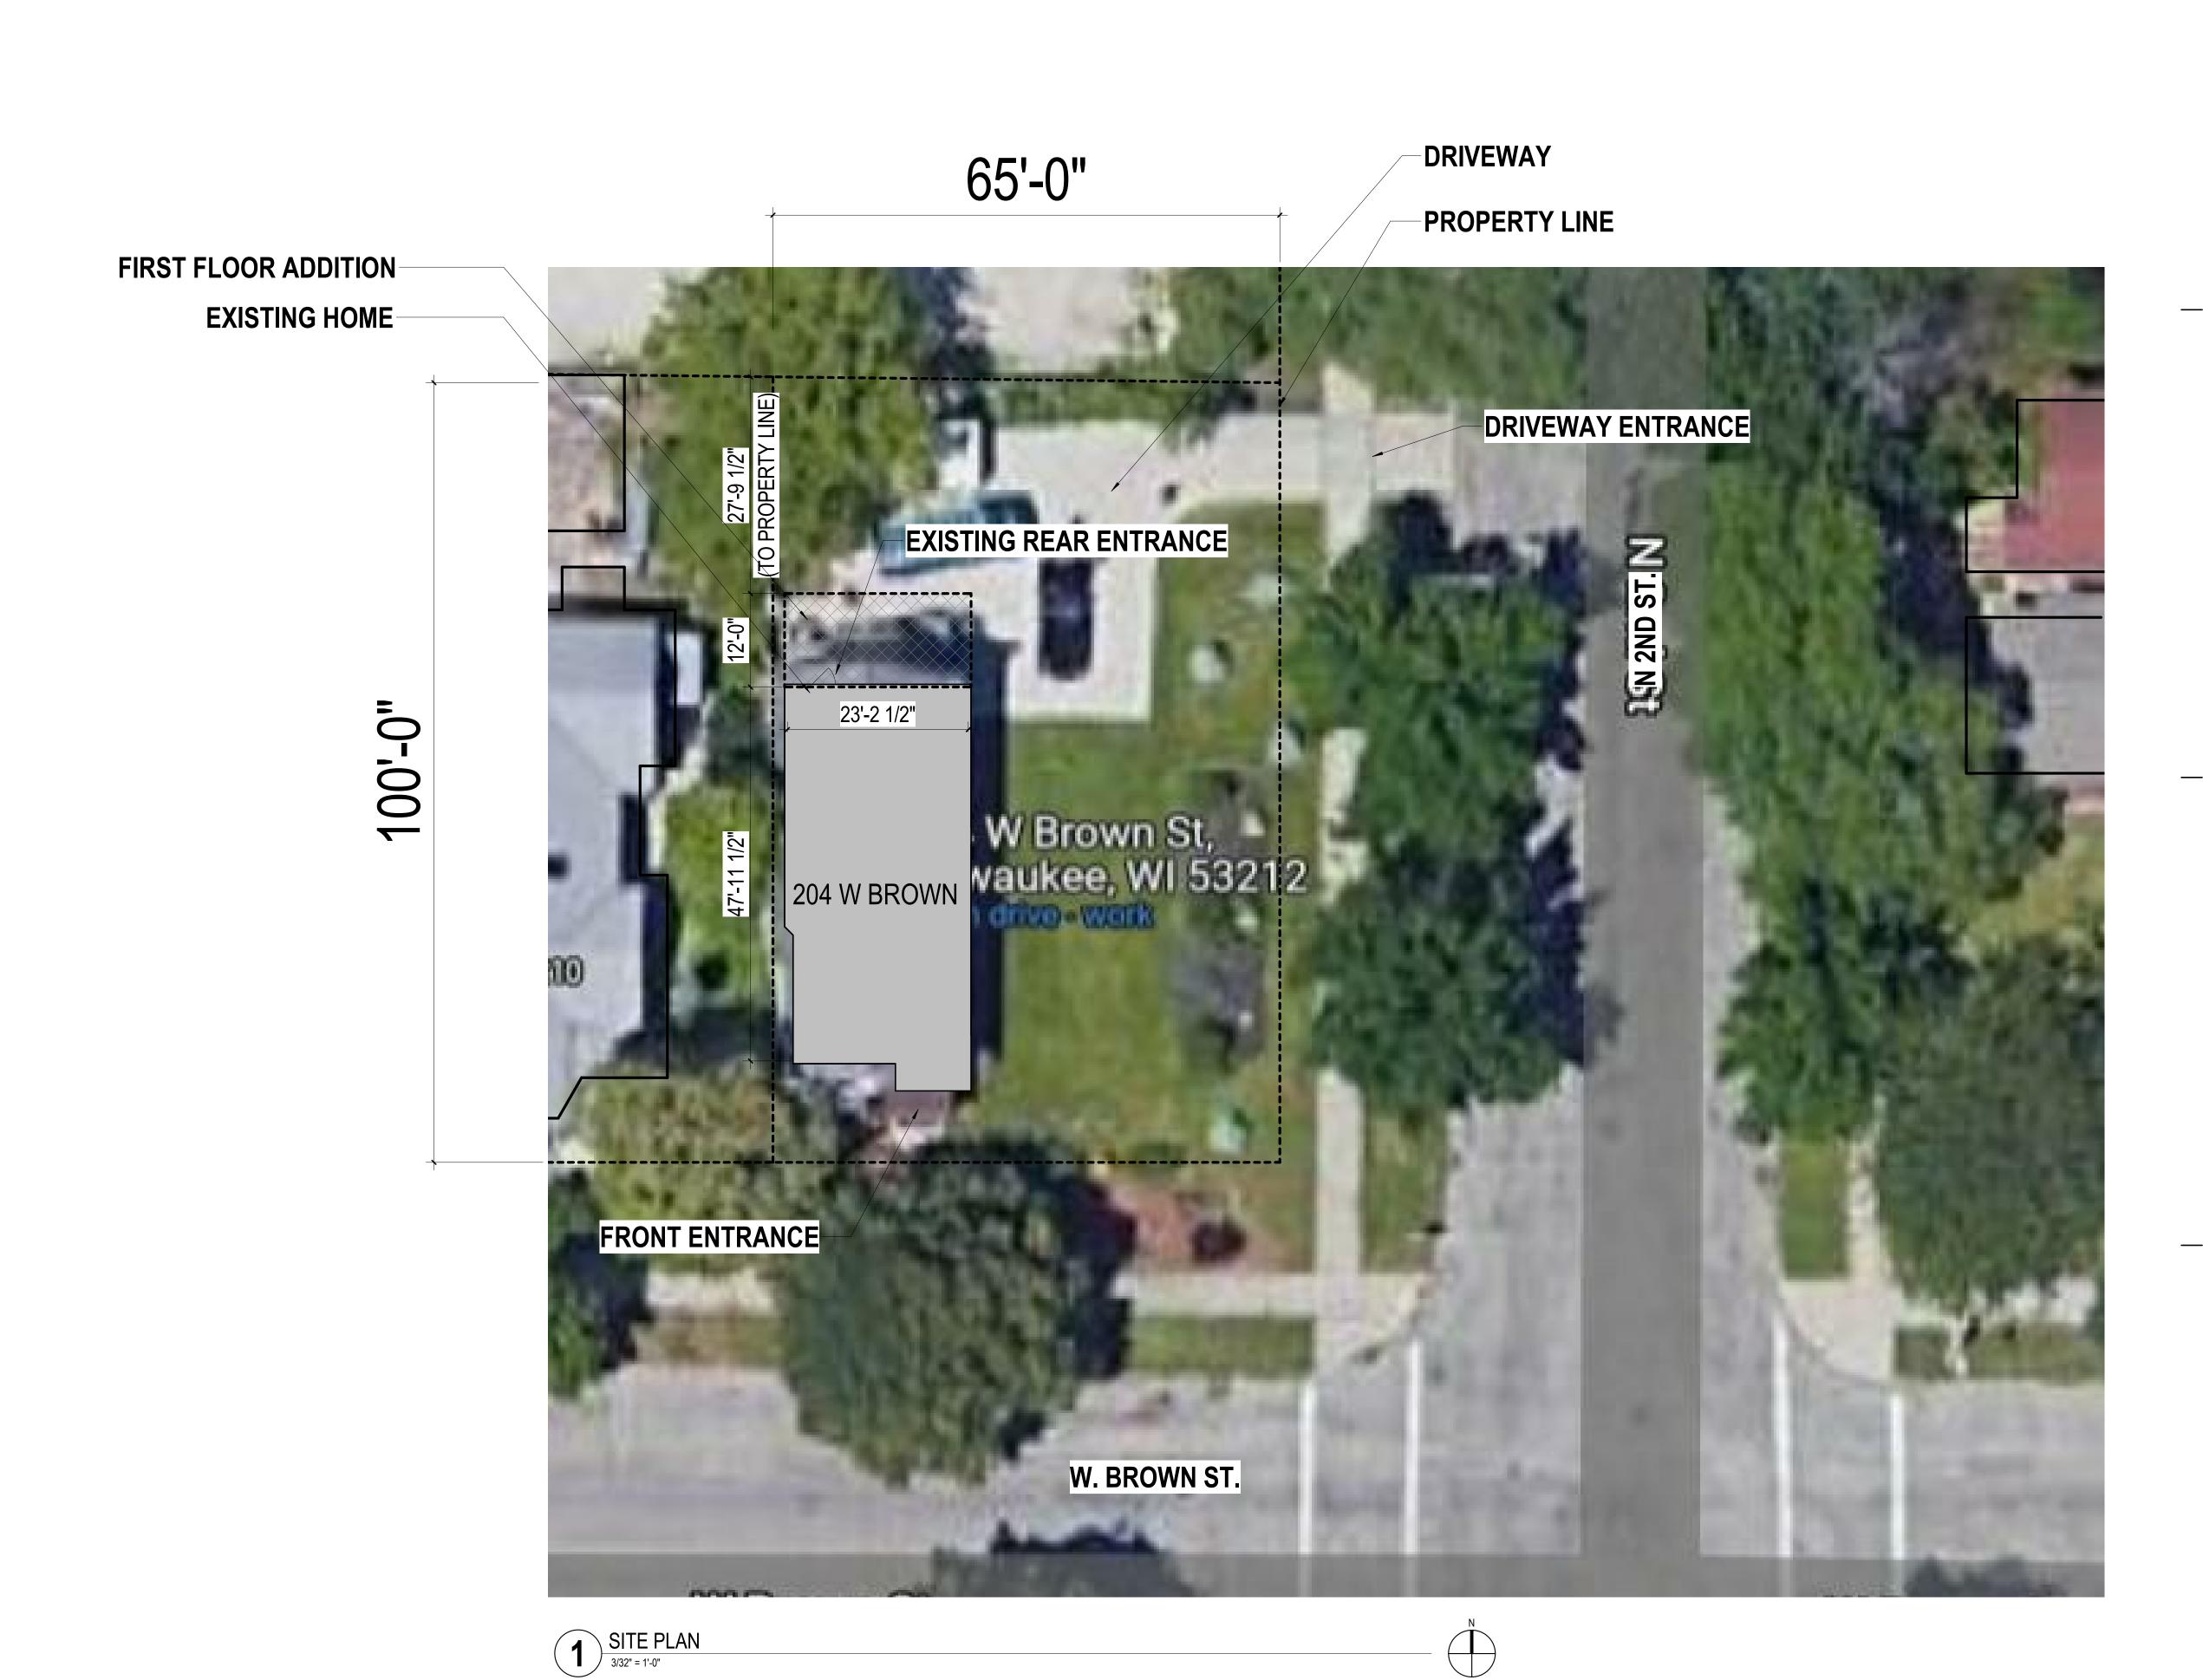

SITE PLAN

A01

PROJECT INFORMATION

HOWARD RESIDENCE **ADDITION & EGRESS** STAIR

204 W BROWN ST MILWAUKEE, WI 53212

EAST ELEVATION

1/4" = 1'-0"

**ELEVATIONS**