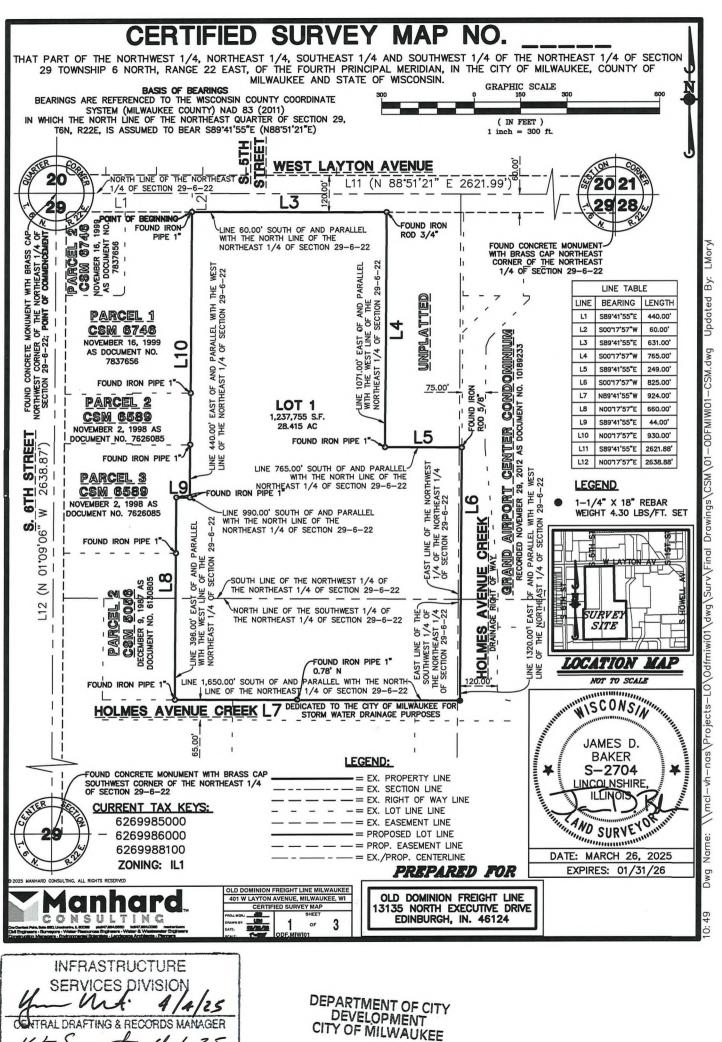

## CERTIFIED SURVEY MAP NO.

THAT PART OF THE NORTHWEST 1/4, NORTHEAST 1/4, SOUTHEAST 1/4 AND SOUTHWEST 1/4 OF THE NORTHEAST 1/4 OF SECTION 29 TOWNSHIP 6 NORTH, RANGE 22 EAST, OF THE FOURTH PRINCIPAL MERIDIAN, IN THE CITY OF MILWAUKEE, COUNTY OF MILWAUKEE AND STATE OF WISCONSIN.

## SURVEYOR'S CERTIFICATE

STATE OF ILLINOIS ) S.S.

COUNTY OF LAKE)

I, JAMES D. BAKER, A PROFESSIONAL LAND SURVEYOR, CERTIFY:

THAT I HAVE SURVEYED, DIVIDED AND MAPPED: A PART OF THE NORTHWEST 1/4, NORTHEAST 1/4, SOUTHEAST 1/4 AND SOUTHWEST 1/4 OF THE NORTHEAST 1/4 OF SECTION 29 TOWNSHIP 6 NORTH, RANGE 22 EAST, OF THE FOURTH PRINCIPAL MERIDIAN, IN THE CITY OF MILWAUKEE, MILWAUKEE COUNTY, WISCONSIN, WHICH IS BOUNDED AND DESCRIBED AS FOLLOWS:

COMMENCING AT THE NORTHWEST CORNER OF THE NORTHEAST QUARTER OF SAID SECTION; THENCE SOU 89 DEGREES 41 MINUTES 55 SECONDS EAST, ALONG THE NORTH LINE OF THE NORTHEAST QUARTER, A DISTANCE OF 440.00 FEET; THENCE SOUTH 00 DEGREES 17 MINUTES 57 SECONDS WEST, A DISTANCE OF THENCE SOUTH 60.00 FEET TO A LINE 60.00' SOUTH OF AND PARALLEL WITH SAID NORTH LINE AND POINT OF BEGINNING;
THENCE SOUTH 89 DEGREES 41 MINUTES 55 SECONDS EAST, ALONG THE LAST DESCRIBED LINE, A DISTANCE
OF 631.00 FEET TO A LINE 1071.00' EAST OF AND PARALLEL WITH THE WEST LINE OF SAID NORTHEAST
QUARTER; THENCE SOUTH 00 DEGREES 17 MINUTES 57 SECONDS WEST, ALONG THE LAST DESCRIBED LINE, A
DISTANCE OF 765.00 FEET TO LINE 765.00' SOUTH OF AND PARALLEL WITH SAID NORTH LINE; THENCE SOUTH
89 DEGREES 41 MINUTES 55 SECONDS EAST, ALONG THE LAST DESCRIBED LINE, A DISTANCE OF 249.00 FEET TO A LINE 1320.00' EAST OF AND PARALLEL WITH SAID WEST LINE; THENCE SOUTH OO DEGREES 17 MINUTES 57 SECONDS WEST, ALONG THE LAST DESCRIBED LINE, A DISTANCE OF 825.00 FEET TO A LINE 1,650.00' SOUTH OF AND PARALLEL WITH SAID NORTH LINE; THENCE NORTH 89 DEGREES 41 MINUTES 55 SECONDS WEST, ALONG THE LAST DESCRIBED LINE, A DISTANCE OF 924.00 FEET TO A LINE 396.00' EAST OF AND PARALLEL WITH SAID WEST LINE; THENCE NORTH 00 DEGREES 17 MINUTES 57 SECONDS EAST, ALONG THE LAST DESCRIBED LINE, A DISTANCE OF 660.00 FEET TO A LINE 990.00' SOUTH OF AND PARALLEL WITH SAID NORTH LINE; THENCE SOUTH 89 DEGREES 41 MINUTES 55 SECONDS EAST, ALONG THE LAST DESCRIBED LINE, A DISTANCE OF 44.00 FEET TO A LINE 440.00' EAST OF AND PARALLEL WITH SAID WEST LINE; THENCE NORTH 00 DEGREES 17 MINUTES 57 SECONDS EAST, ALONG THE LAST DESCRIBED LINE, A DISTANCE OF THENCE 930.00 FEET TO THE POINT OF BEGINNING.

## SURVEYOR'S NOTES

1. ANY LAND BELOW THE ORDINARY HIGH WATER MARK OF A LAKE OR NAVIGABLE STREAM IS SUBJECT TO THE PUBLIC TRUST IN NAVIGABLE WATERS THAT IS ESTABLISHED UNDER ARTICLE IX, SECTION 1, OF THE STATE CONSTITUTION.

2. THERE IS NO ORDINARY HIGH WATER MARK ON SURVEYED PROPERTY.

3. APPROXIMATE SEASONAL HIGH WATER ELEVATION HAS NOT BEEN DETERMINED AND SHOWN AND REFERENCED TO A PERMANENTLY ESTABLISHED DATUM PLANE.

4. WETLANDS HAVE NOT BEEN SHOWN HEREON.

5. DISTANCES ARE MARKED IN FEET AND DECIMAL PLACES THEREOF. NO DIMENSION SHALL BE ASSUMED BY SCALE MEASUREMENT HEREON. DISTANCES AND/OR BEARINGS SHOWN IN PARENTHESIS (456.67') ARE RECORD OR DEED VALUES, NOT FIELD MEASURED.

6. CURRENT ZONING: "INDUSTRIAL LIGHT" (IL1)

6. CURRENT ZONING: "INDUSTRIAL LIGHT" (IL1)

© 2025 MANHARD CONSULTING, ALL RIGHTS RESERVED

rionk Point, Suite 280, Lincolnshire, il. 60089. ph:847.834.5550 fc847.634.0095 Construction Managers • Environmental Scientists • Landscape Architects • Planners