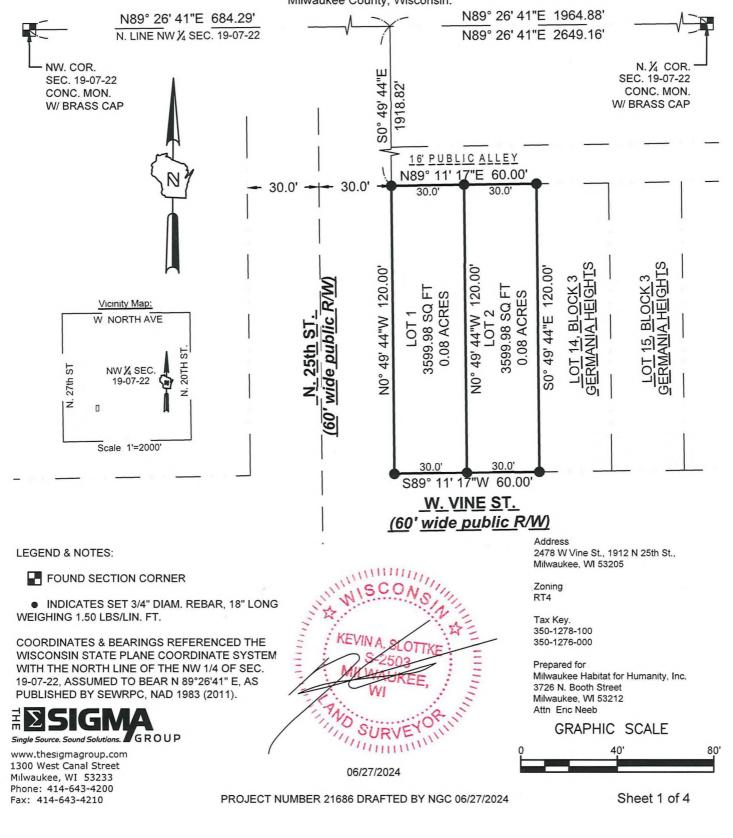

Lot Twelve (12) and Lot Thirteen (13), in Block Three (3), Germania Heights, in the Southwest One-quarter (1/4) of the Northwest One-quarter (1/4) of Section Nineteen (19), Township Seven (7) North, Range Twenty-two (22) East, in the City of Milwaukee, Milwaukee County, Wisconsin.

Commencing at the Northwest corner of said Section Nineteen (19); thence North 89°26'41" East, 684.29 feet along the North line of the Northwest 1/4 of said Section; thence South 00°49'44" East, 1918.82 feet to the point of beginning of this description; thence North 89°11'17" East, 60.00 feet; thence South 00°49'44" East, 120.00 feet; thence South 89°11'17" West, 60.00 feet; thence North 00°49'44" West, 120.00 feet to the point of beginning of this description.

Said parcel contains 7,199.96 square feet or 0.165288 acres of land, more or less.

That I have made the survey, land division, and map by the direction of Milwaukee Habitat for Humanity, owner of said land.