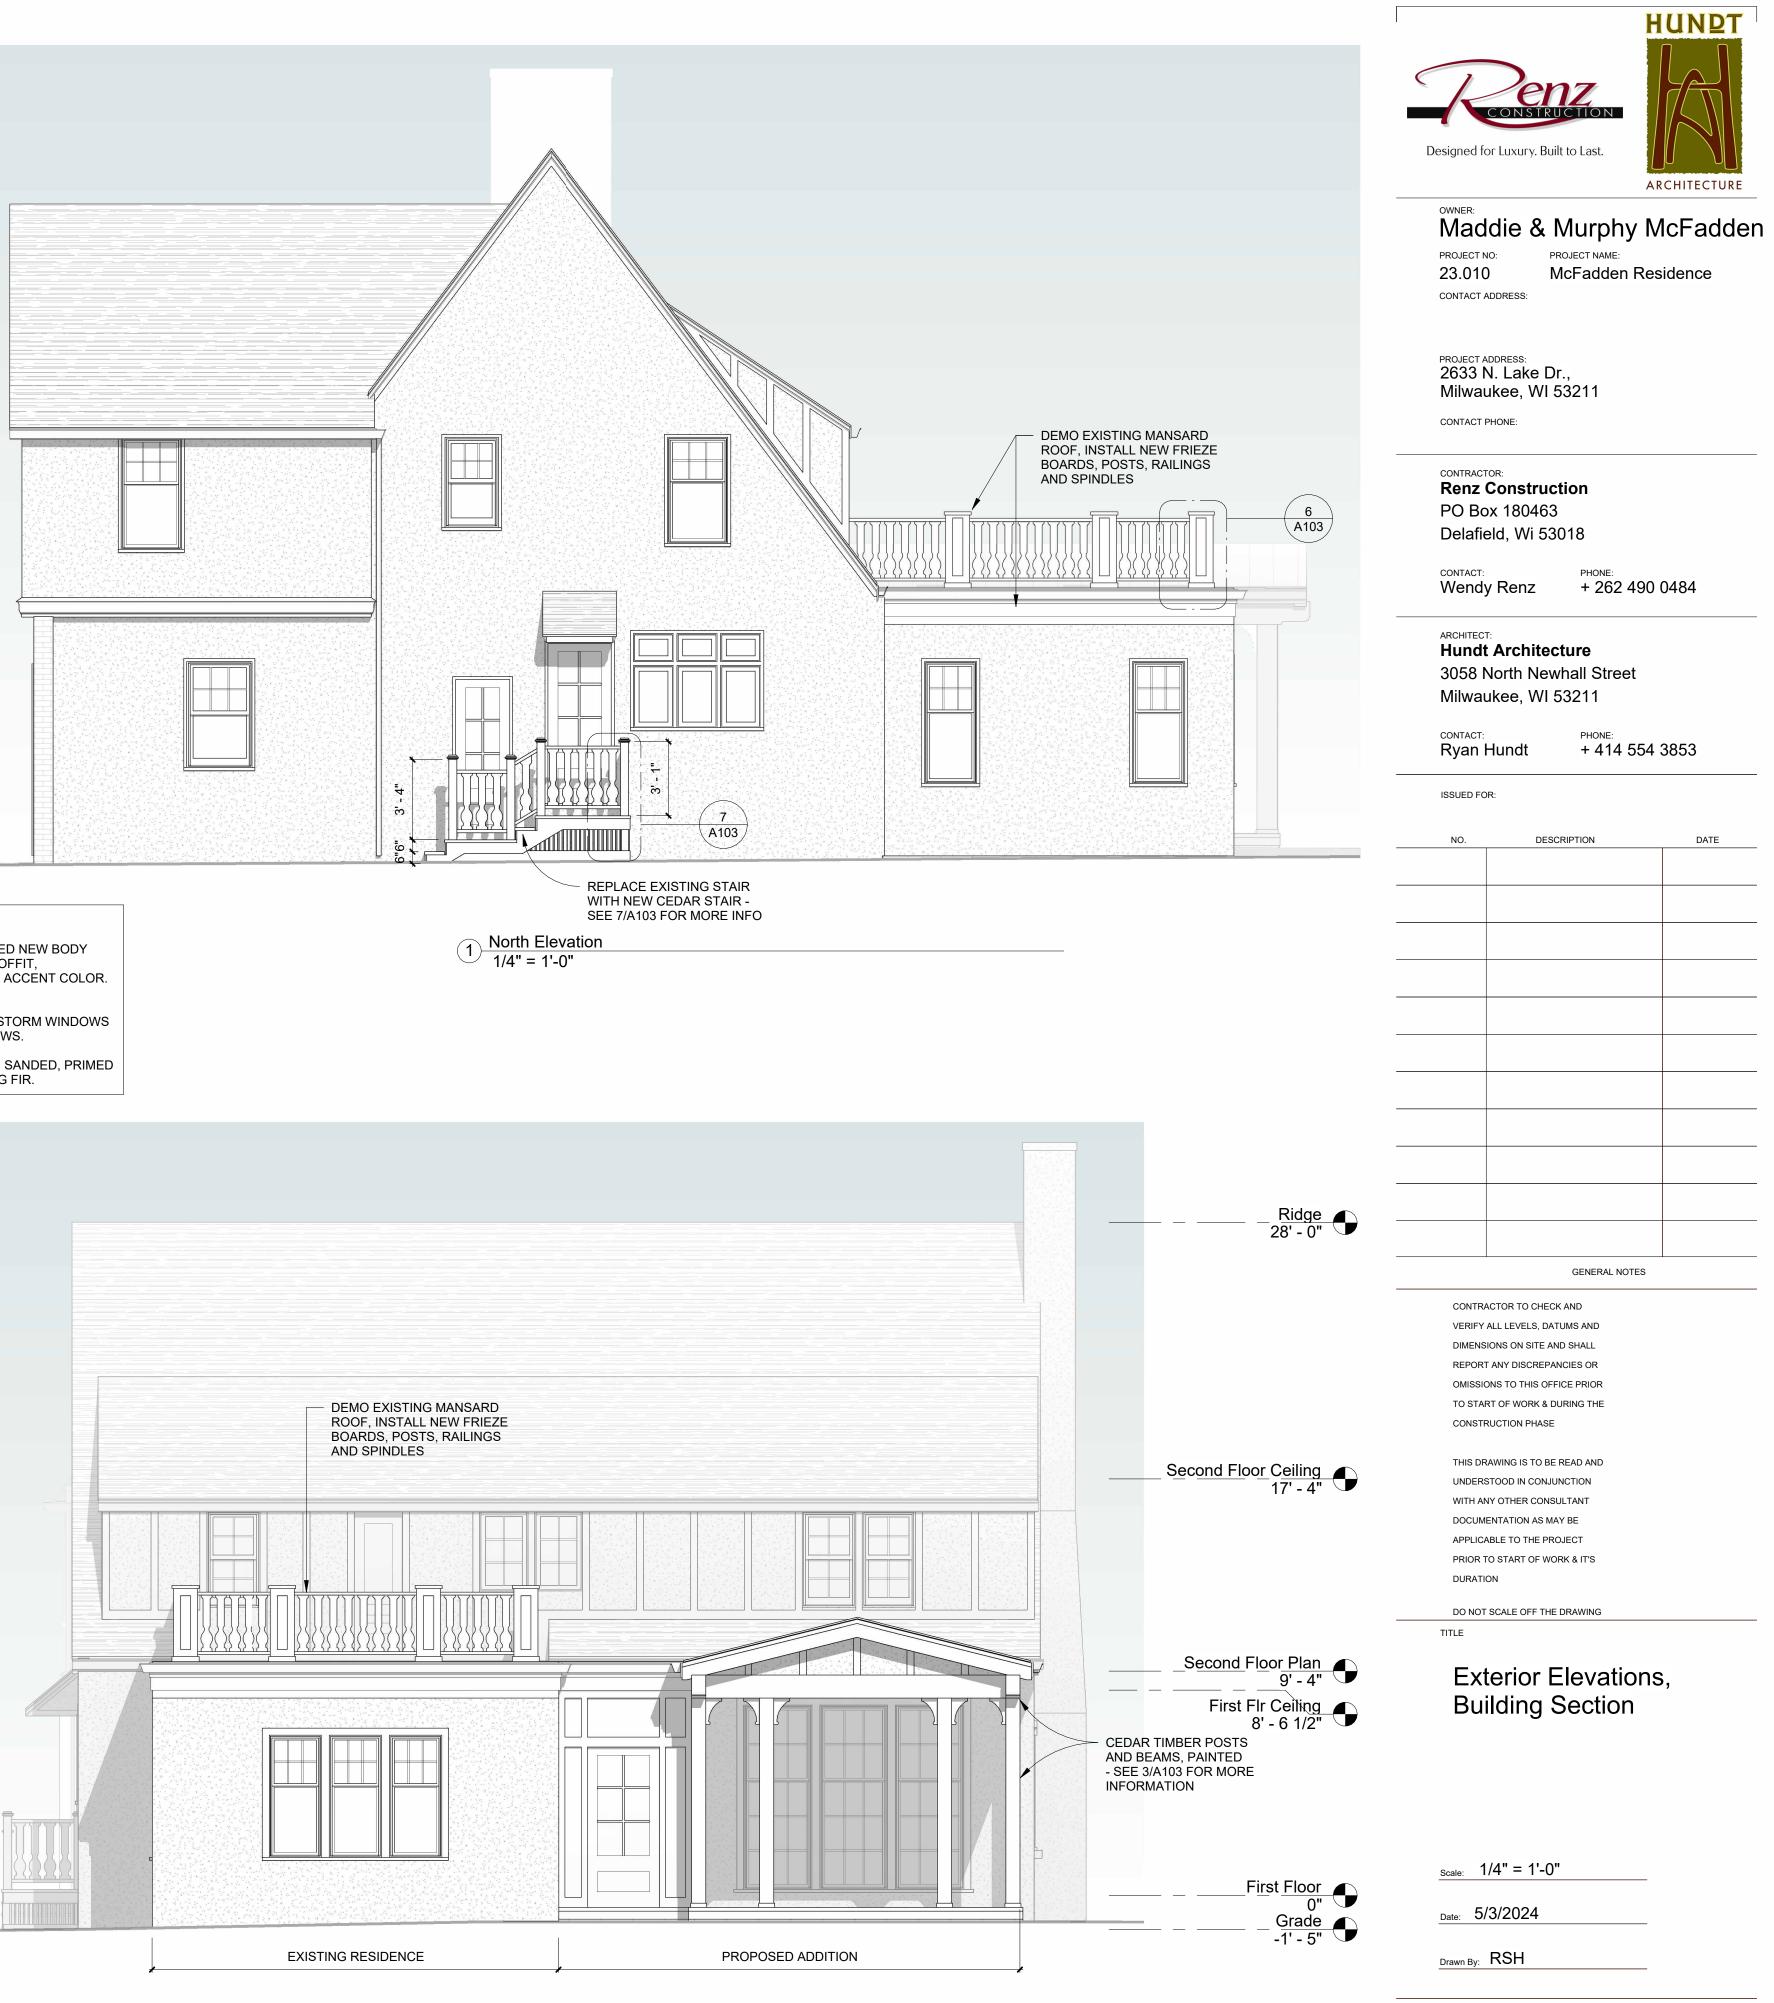

## EXTERIOR GENERAL NOTES:

1. ALL EXTERIOR STUCCO SURFACES TO BE PAINTED NEW BODY COLOR; ALL EXTERIOR WINDOWS, TRIM, FASCIA, SOFFIT, DOWNSPOUTS AND GUTTERS TO BE PAINTED NEW ACCENT COLOR. SEE EXTERIOR RENDERING FOR MORE INFO.

2. ALL EXISTING WINDOWS TO BE RESTORED; ALL STORM WINDOWS TO BE REPLACED WITH NEW WOOD STORM WINDOWS.

3. ALL EXTERIOR WINDOW TRIM WILL BE SCRAPED, SANDED, PRIMED AND PAINTED; REPLACEMENT WOOD WILL BE DOUG FIR.

3 West Elevation 1/4" = 1'-0"

| Scale:  | 1/4" = 1'-0" |  |
|---------|--------------|--|
| Date:   | 5/3/2024     |  |
| Descure | RSH          |  |

7 North Porch Detail Elev 1 1/2" = 1'-0"

8 Existing North Stair 3/16" = 1'-0"