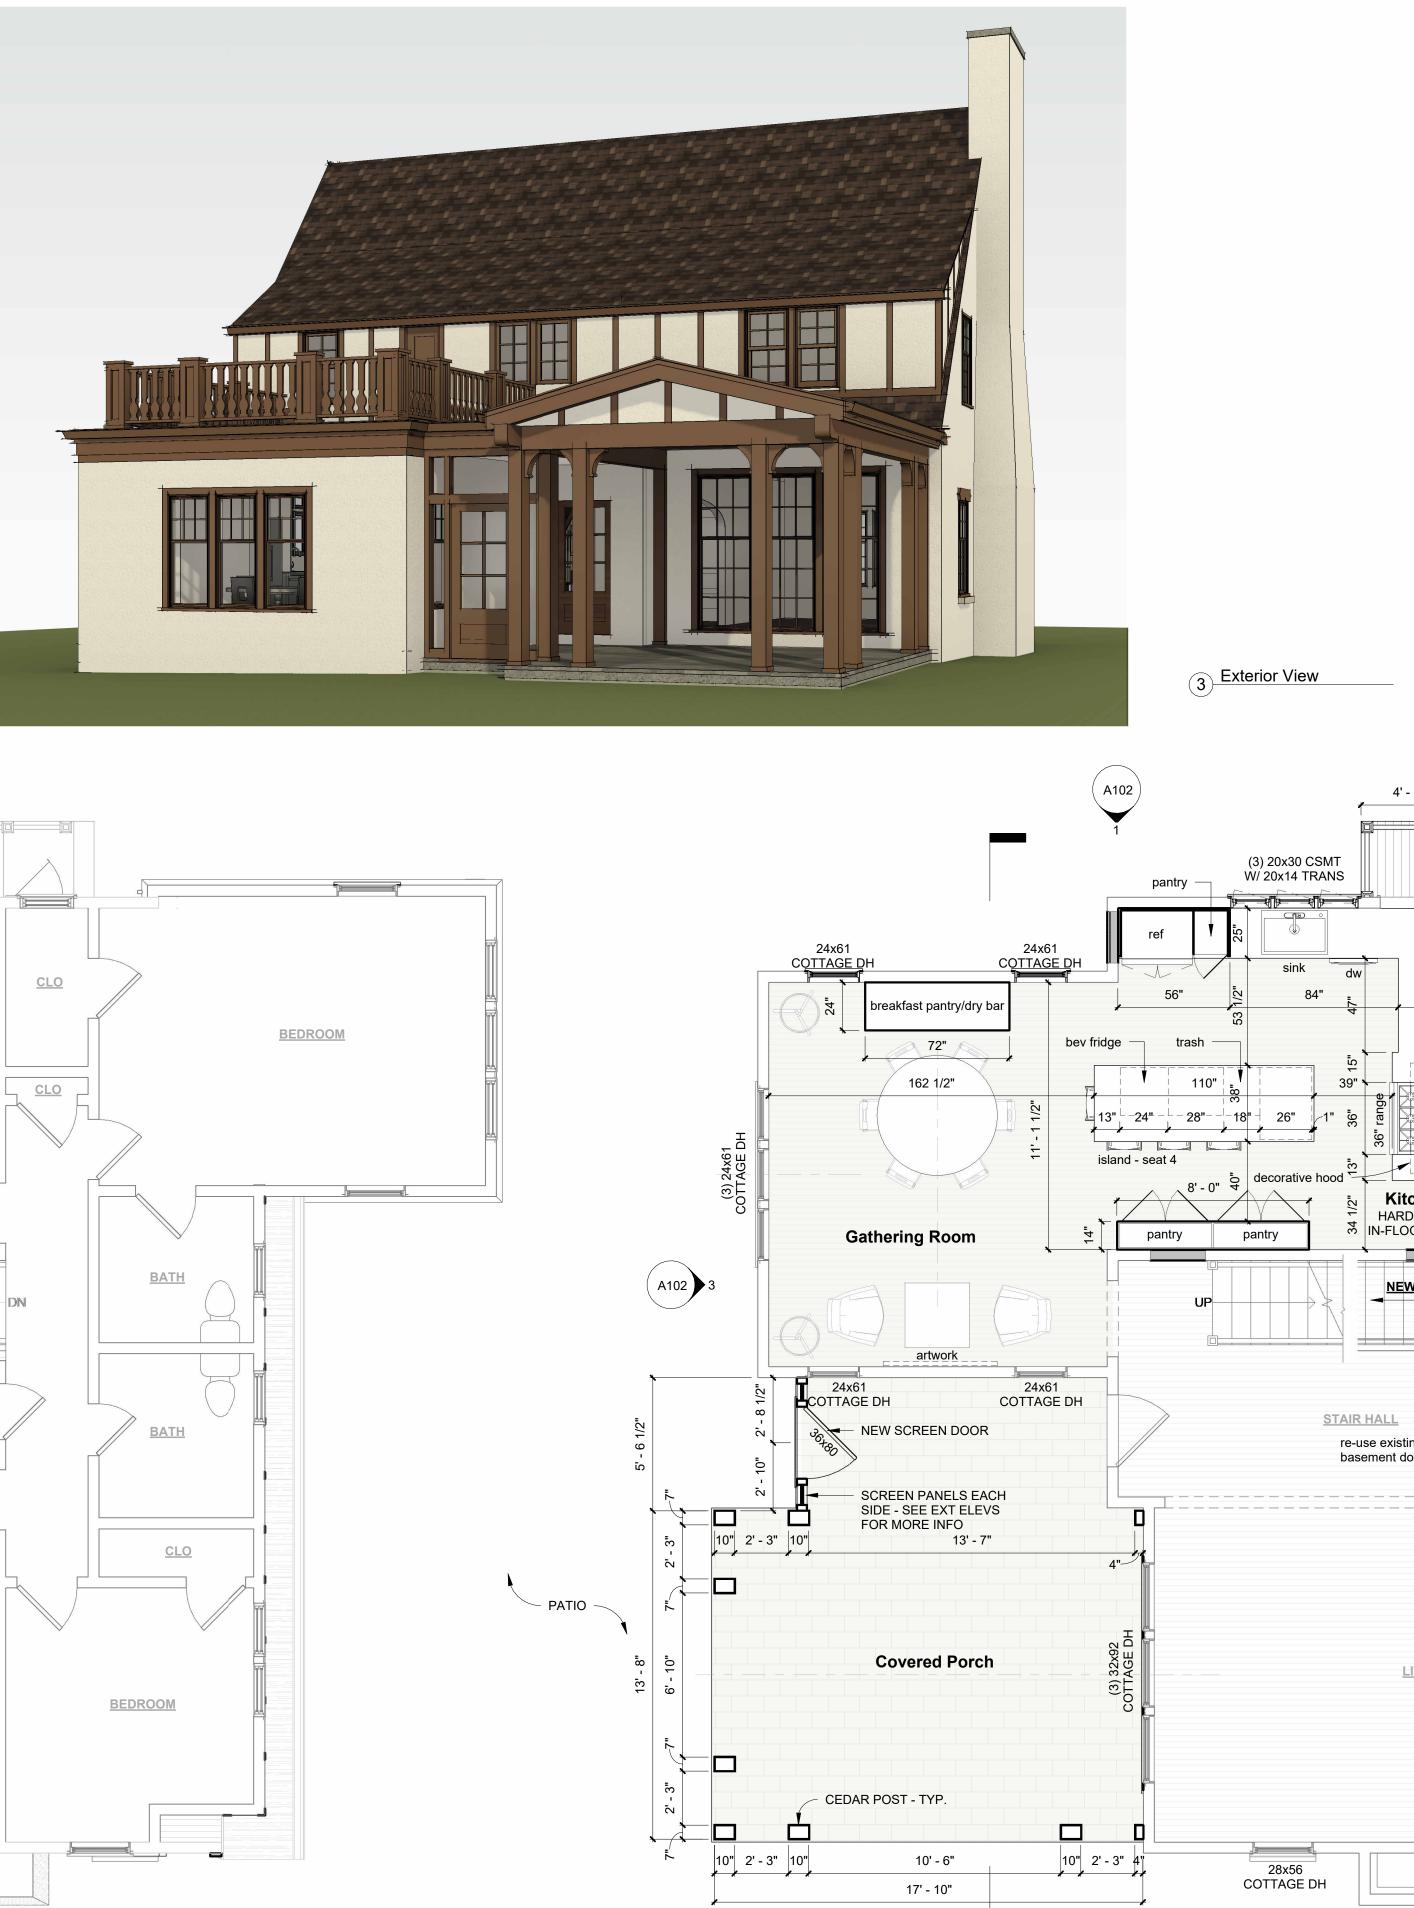

NORTH

McFadden - 2633 N. Lake Drive, Milwaukee WI 53211

(3) 20x30 CSMT W/ 20x14 TRANS <u>⊰®⇒</u>\_\_\_\_\_

dw

4

39" 🔨

STAIR HALL

re-use existing basement door

84"

decorative hood

pantry

NORTH ( A102

28x56 COTTAGE DH

OWNER:

Maddie & Murphy McFadden PROJECT NO: PROJECT NAME:

McFadden Residence 23.010 CONTACT ADDRESS: