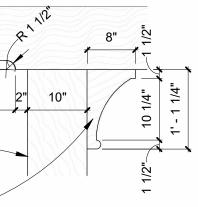

## 2 Detail at Porch Rake-Eave 3/4" = 1'-0"

12"

3 Detail at Porch Eave 3/4" = 1'-0"

STANDING SEAM METAL ROOFING ON SYNTHETIC UNDERLAYMENT ON PLY SHEATHING ON ROOF STRUCTURE

T&G CEILING BOARDS CEDAR BEAM, PAINTED CEDAR COLUMN, PAINTED - HOUSE BEYOND