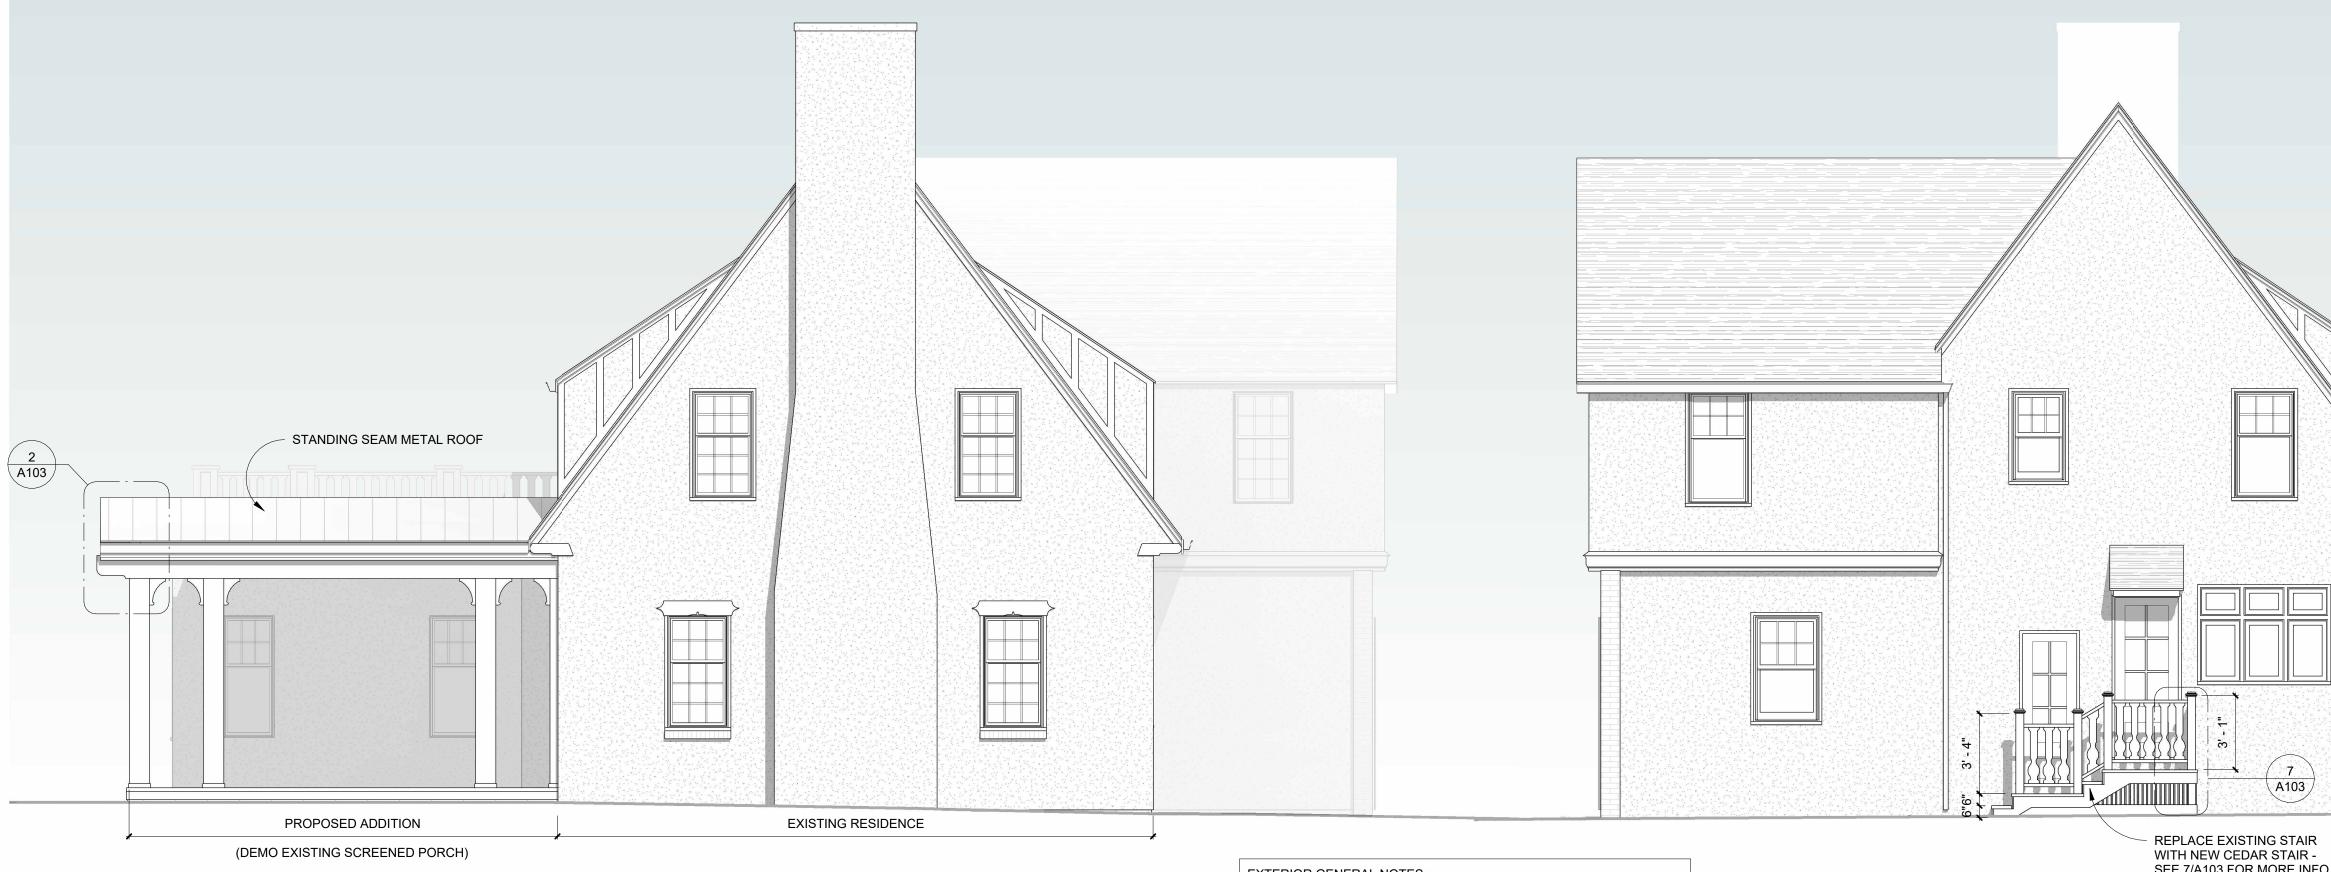

3 West Elevation 1/4" = 1'-0"

| Scale:  | 1/4" = 1'-0" |  |
|---------|--------------|--|
| Date:   | 5/3/2024     |  |
| Descure | RSH          |  |

7 North Porch Detail Elev 1 1/2" = 1'-0"

8 Existing North Stair 3/16" = 1'-0"