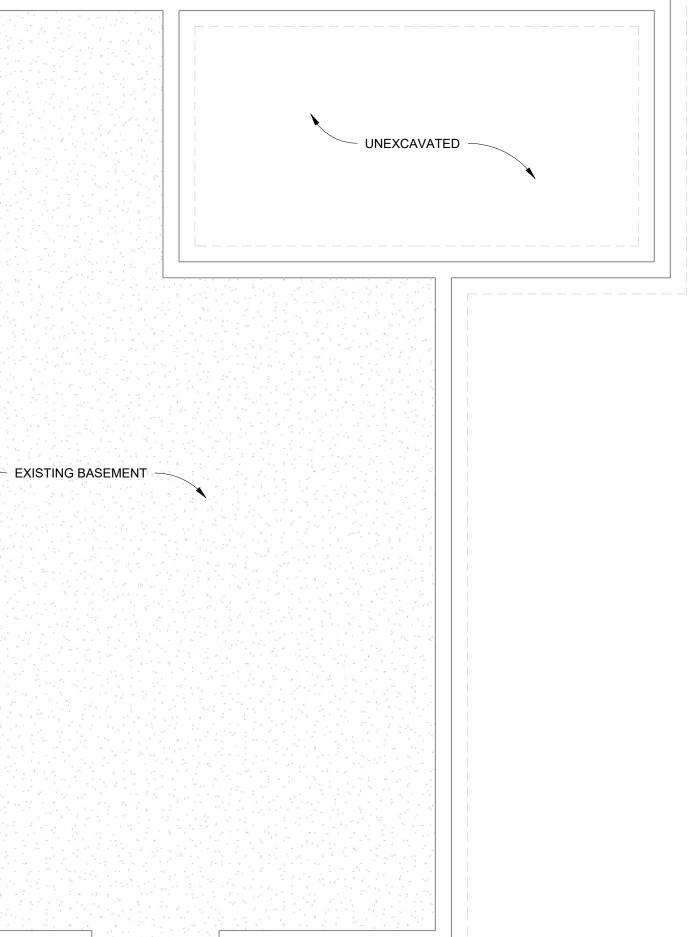

## 

A102 3 1' - 6 1/2" 13' - 0" 3' - 6" 2' - 10" - <del>|</del>8"+ 12' - 4" - / / 17' - 4" UNEXCAVATED 18' - 0"

4

A102

(A102)

1 <u>Foundation Plan</u> 1/4" = 1'-0"