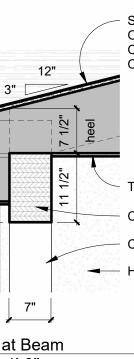

# 4 Detail at Beam 3/4" = 1'-0"

EPDM ROOFING ON BONDING ADHESIVE ON MECHANICALLY FASTENED SLOPED INSULATION ON PLY SHEATHING DRIP EDGE

> K-STYLE GUTTER TO MATCH EXISTING DEMO EXISTING MANSARD ROOF

5/4x8 CEDAR FASCIA