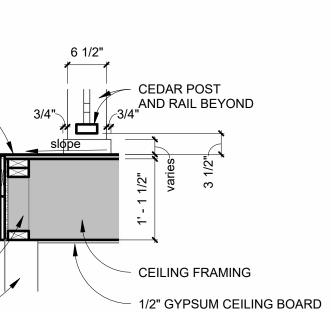

NEW WALL FRAMING: 2x4s AT 16" O.C. ON 1/2" PLY SHEATHING

EXISTING WALL

6/4x4 CEDAR BOTTOM RAIL SPECIALTY PROFILE 1x4 CEDAR SPINDLE, PAINTED, TYPICAL

6 Detail at Porch Railing 3/4" = 1'-0"