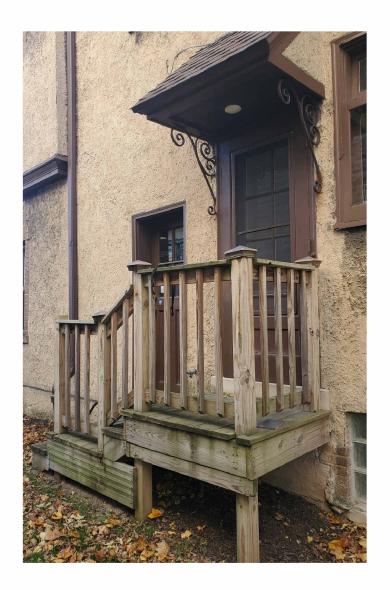

9 Existing Rear Elevation 3/16" = 1'-0"

FASTENED SLOPED INSULATION ON PLY SHEATHING

> ROOF RAFTERS AT 16" O.C. CEILING JOISTS AT 16" O.C. –

T&G CEILING BOARDS