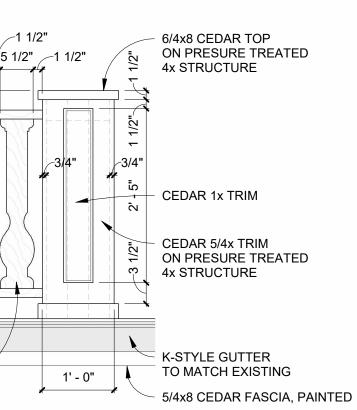

# 4 Detail at Beam 3/4" = 1'-0"

EPDM ROOFING ON BONDING ADHESIVE ON MECHANICALLY FASTENED SLOPED INSULATION ON PLY SHEATHING DRIP EDGE

> K-STYLE GUTTER TO MATCH EXISTING DEMO EXISTING MANSARD ROOF

5/4x8 CEDAR FASCIA

NEW WALL FRAMING: 2x4s AT 16" O.C. ON 1/2" PLY SHEATHING

EXISTING WALL

6/4x4 CEDAR BOTTOM RAIL SPECIALTY PROFILE 1x4 CEDAR SPINDLE, PAINTED, TYPICAL

6 Detail at Porch Railing 3/4" = 1'-0"

## 2 Detail at Porch Rake-Eave 3/4" = 1'-0"

12"

3 Detail at Porch Eave 3/4" = 1'-0"

STANDING SEAM METAL ROOFING ON SYNTHETIC UNDERLAYMENT ON PLY SHEATHING ON ROOF STRUCTURE

T&G CEILING BOARDS CEDAR BEAM, PAINTED CEDAR COLUMN, PAINTED - HOUSE BEYOND