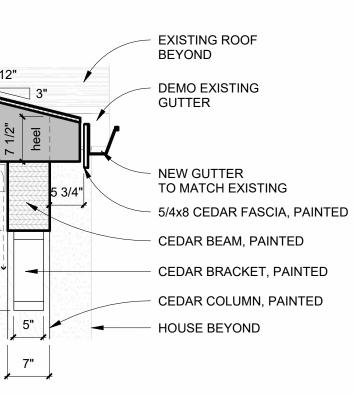

# 4 Detail at Beam 3/4" = 1'-0"

EPDM ROOFING ON BONDING ADHESIVE ON MECHANICALLY FASTENED SLOPED INSULATION ON PLY SHEATHING DRIP EDGE

> K-STYLE GUTTER TO MATCH EXISTING DEMO EXISTING MANSARD ROOF

5/4x8 CEDAR FASCIA

## 2 Detail at Porch Rake-Eave 3/4" = 1'-0"

12"

3 Detail at Porch Eave 3/4" = 1'-0"

STANDING SEAM METAL ROOFING ON SYNTHETIC UNDERLAYMENT ON PLY SHEATHING ON ROOF STRUCTURE

T&G CEILING BOARDS CEDAR BEAM, PAINTED CEDAR COLUMN, PAINTED - HOUSE BEYOND