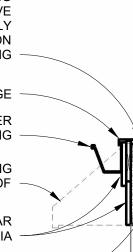

9 Existing Rear Elevation 3/16" = 1'-0"

FASTENED SLOPED INSULATION ON PLY SHEATHING

> ROOF RAFTERS AT 16" O.C. CEILING JOISTS AT 16" O.C. –

T&G CEILING BOARDS

# 4 Detail at Beam 3/4" = 1'-0"

EPDM ROOFING ON BONDING ADHESIVE ON MECHANICALLY FASTENED SLOPED INSULATION ON PLY SHEATHING DRIP EDGE

> K-STYLE GUTTER TO MATCH EXISTING DEMO EXISTING MANSARD ROOF

5/4x8 CEDAR FASCIA