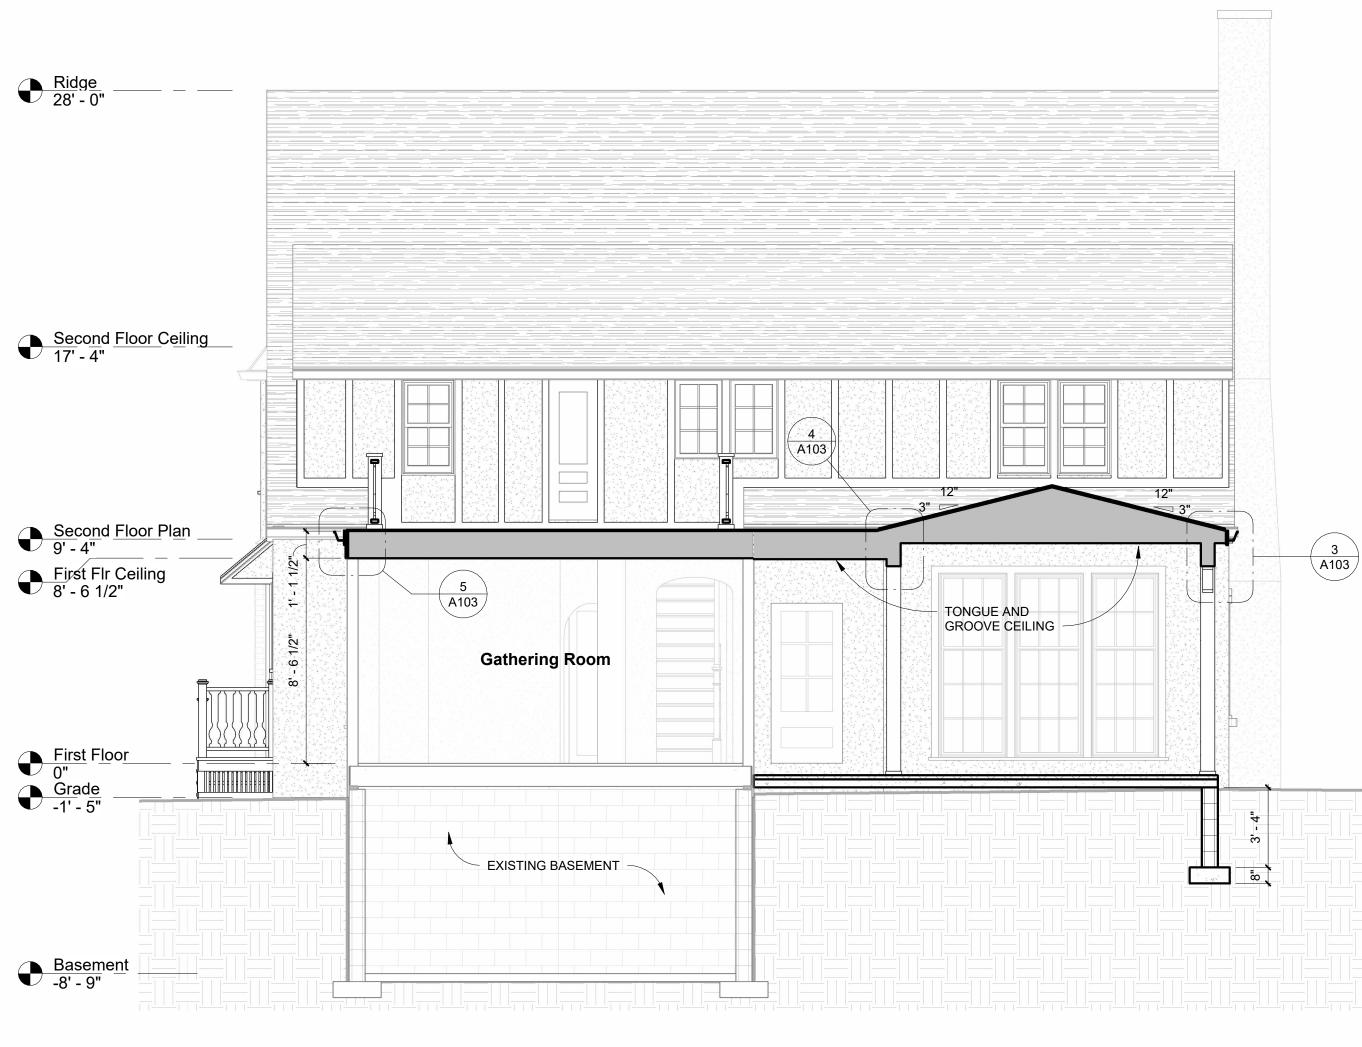

3 West Elevation 1/4" = 1'-0"

| Scale:  | 1/4" = 1'-0" |  |
|---------|--------------|--|
| Date:   | 5/3/2024     |  |
| Descure | RSH          |  |

7 North Porch Detail Elev 1 1/2" = 1'-0"

8 Existing North Stair 3/16" = 1'-0"