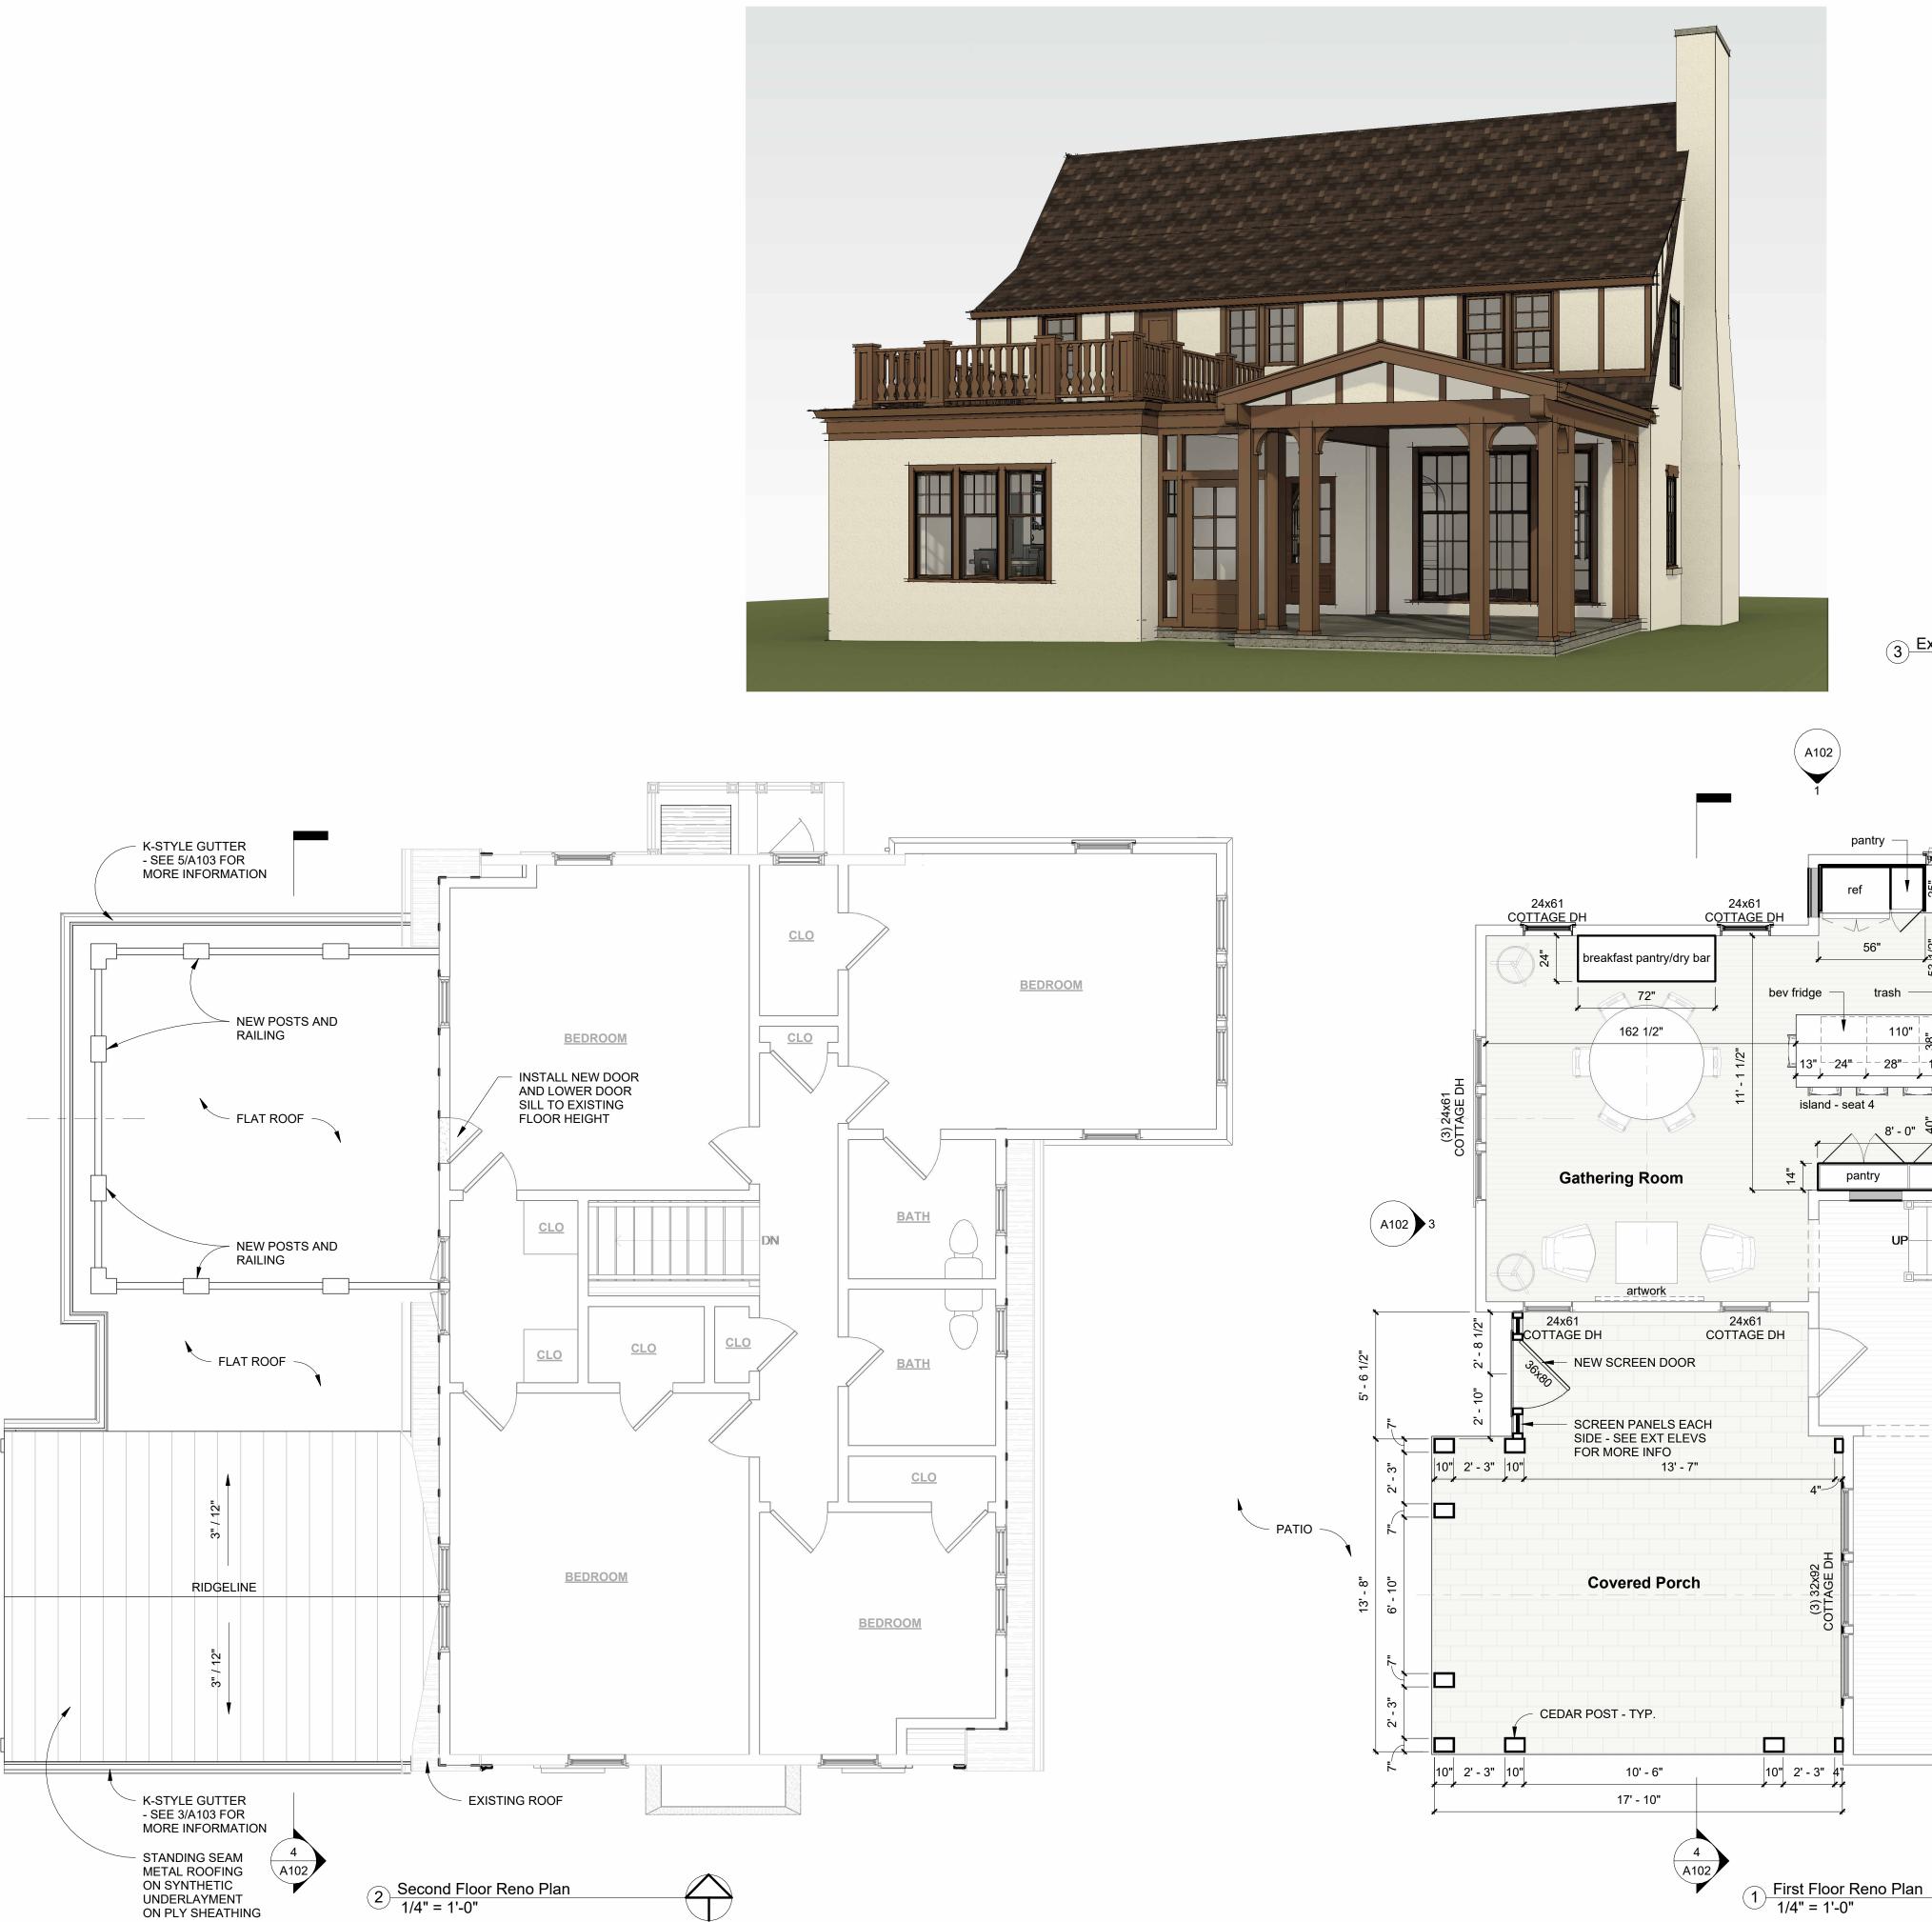

NORTH

McFadden - 2633 N. Lake Drive, Milwaukee WI 53211

(3) 20x30 CSMT W/ 20x14 TRANS <u>⊰®⇒</u>\_\_\_\_\_

dw

4

39" 🔨

STAIR HALL

re-use existing basement door

84"

decorative hood

pantry

NORTH ( A102

28x56 COTTAGE DH

OWNER:

Maddie & Murphy McFadden PROJECT NO: PROJECT NAME:

McFadden Residence 23.010 CONTACT ADDRESS: