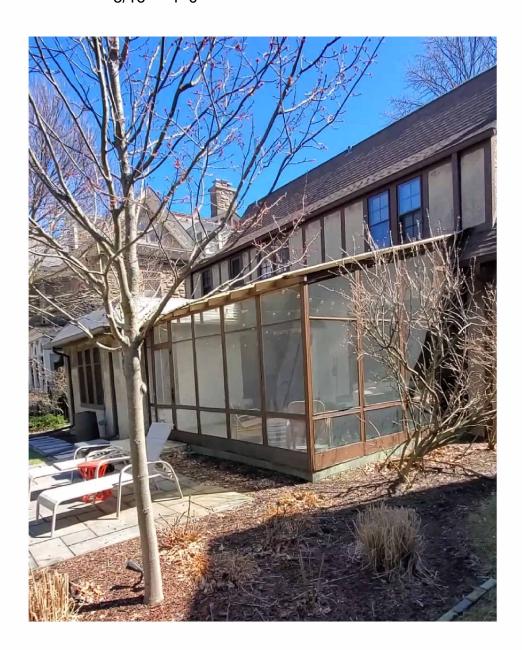

NEW WALL FRAMING: 2x4s AT 16" O.C. ON 1/2" PLY SHEATHING

EXISTING WALL

6/4x4 CEDAR BOTTOM RAIL SPECIALTY PROFILE 1x4 CEDAR SPINDLE, PAINTED, TYPICAL

6 Detail at Porch Railing 3/4" = 1'-0"