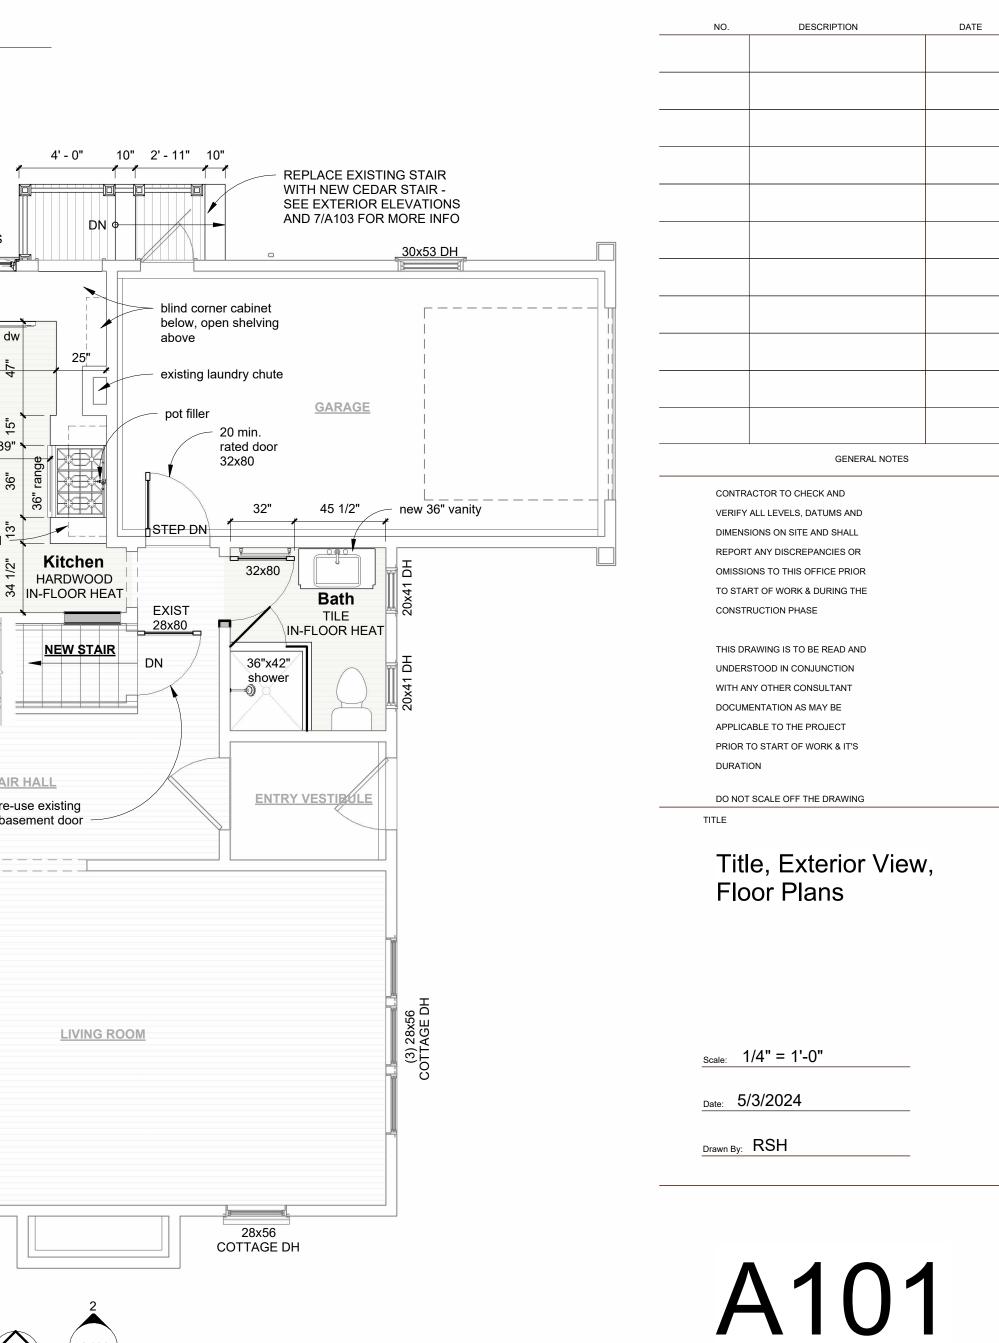

NORTH

McFadden - 2633 N. Lake Drive, Milwaukee WI 53211

(3) 20x30 CSMT W/ 20x14 TRANS <u>⊰®⇒</u>\_\_\_\_\_

dw

4

39" 🔨

STAIR HALL

re-use existing basement door

84"

decorative hood

pantry

NORTH ( A102

28x56 COTTAGE DH

OWNER:

Maddie & Murphy McFadden PROJECT NO: PROJECT NAME:

McFadden Residence 23.010 CONTACT ADDRESS: