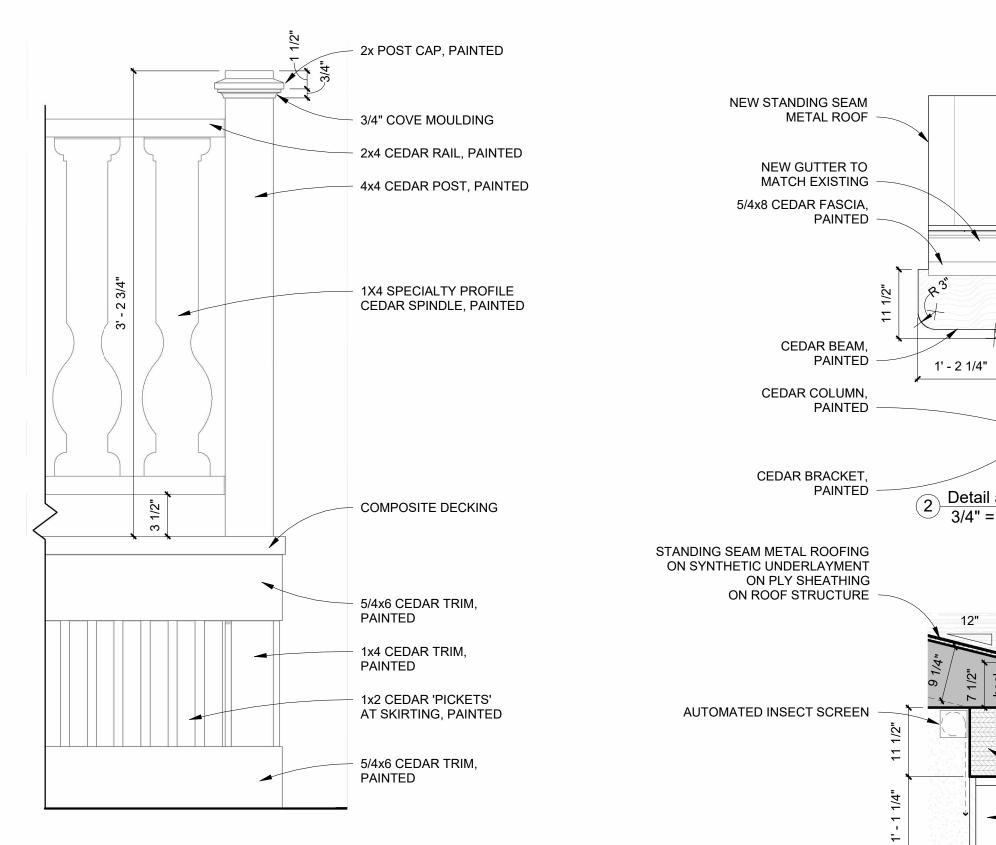

NEW WALL FRAMING: 2x4s AT 16" O.C. ON 1/2" PLY SHEATHING

EXISTING WALL

6/4x4 CEDAR BOTTOM RAIL SPECIALTY PROFILE 1x4 CEDAR SPINDLE, PAINTED, TYPICAL

6 Detail at Porch Railing 3/4" = 1'-0"

## 2 Detail at Porch Rake-Eave 3/4" = 1'-0"

12"

3 Detail at Porch Eave 3/4" = 1'-0"

STANDING SEAM METAL ROOFING ON SYNTHETIC UNDERLAYMENT ON PLY SHEATHING ON ROOF STRUCTURE

T&G CEILING BOARDS CEDAR BEAM, PAINTED CEDAR COLUMN, PAINTED - HOUSE BEYOND