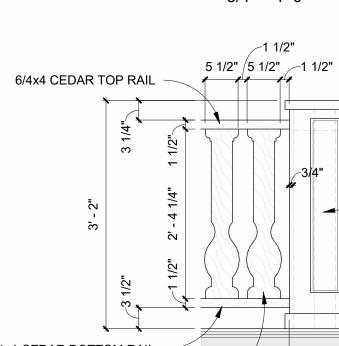

NEW WALL FRAMING: 2x4s AT 16" O.C. ON 1/2" PLY SHEATHING

EXISTING WALL

6/4x4 CEDAR BOTTOM RAIL SPECIALTY PROFILE 1x4 CEDAR SPINDLE, PAINTED, TYPICAL

6 Detail at Porch Railing 3/4" = 1'-0"