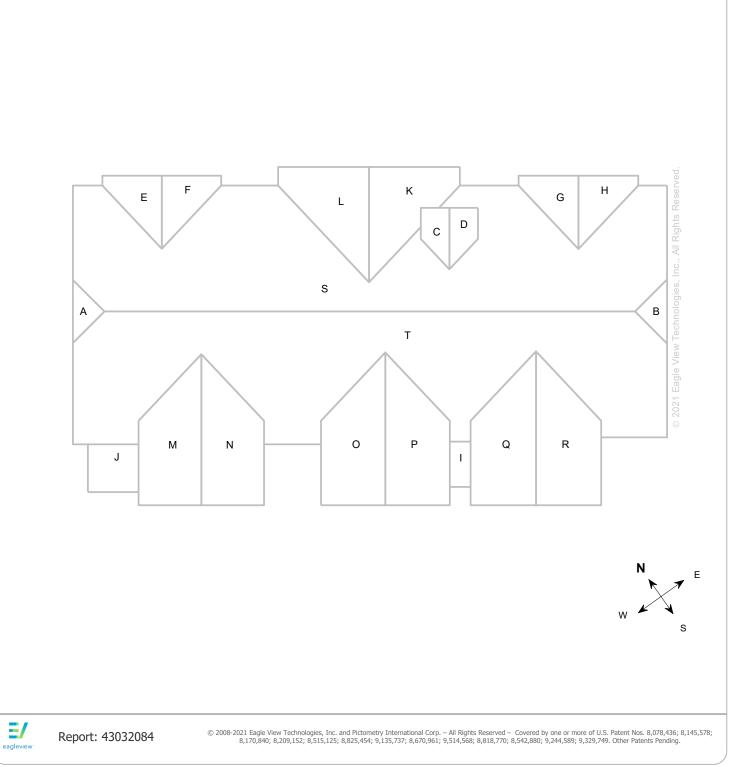

Ξ/

eagleview

2725 E Belleview Pl, Milwaukee, WI 53211-3831

**Notes Diagram** Roof facets are labeled from smallest to largest (A to Z) for easy reference.

Community Roofing