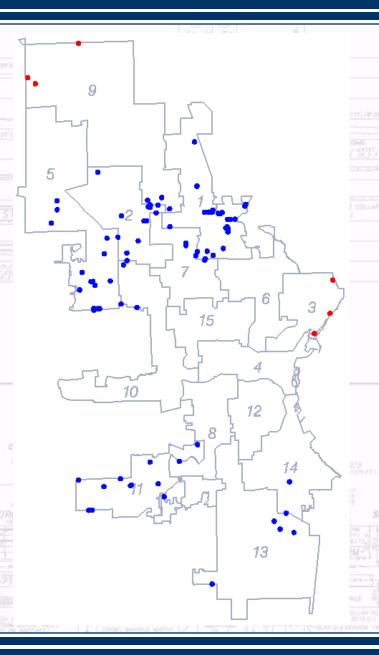

# SANITARY BYPASS PUMP AND LIFT STATION LOCATIONS

The City owns and maintains two types of pumping facilities, sanitary bypass pumps and sanitary lift stations.

- Bypass Pumping Stations (83)
- Lift Stations (6)

Bypass pumps are located in areas where there has been a history of backwaters.

Lift stations are located where gravity sewer service is not available, usually in low-lying areas.