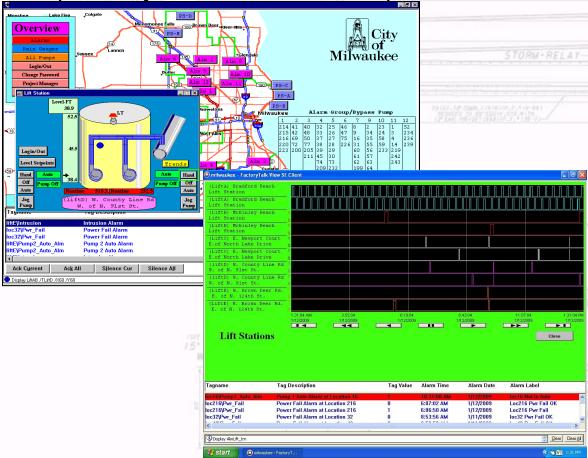

## **SCADA MONITORING**

Supervisory Control And Data Acquisition

SCADA is the tool we use to monitor all bypass pump and lift stations.

City staff monitor SCADA during rain events and non-business hours using laptop computers.

### **SCADA MONITORING**

Supervisory Control And Data Acquisition

SCADA displays an alarm when something is wrong at a site.

Typical alarms include, intrusion, pump running, pump fail, power fail, and high water.

SCADA also provides graphical representations of pump runs that help detect potential issues at lift stations.