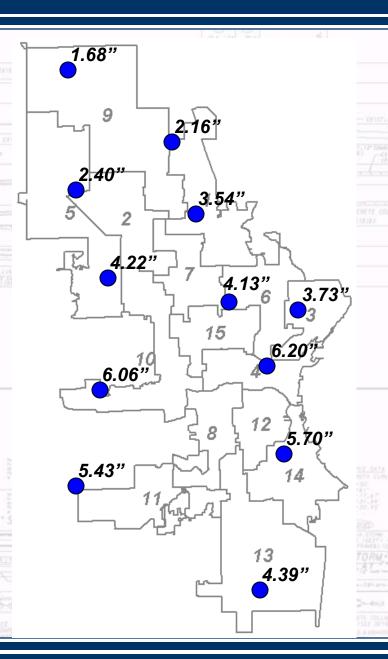

|                       | Tam & Kyla               | 24-Jun-09              | Good                          | good                   | toog                  | good                   | good                   | not used         | ak        | None          | good                   | 8: 243/243/243                   | 3 Phase                | 8: 88/89/88                            | .1/.1/.1                     | 8: 550550550                         |                 | none                        | South pump guide rail vibrates when running, MR         |

H.





## JUNE 19, 2009 RAINFALL TOTALS

Based on Southeaster Wisconsin Regional Planning Commission (SEWRPC), this amount of rain corresponds to a greater than 100year storm event.



## JUNE 19, 2009 BACKWATERS

658 calls placed to DPW Call Center

### By Aldermanic District:

| 1 <sup>st</sup>  | Hamilton  | 9  |
|------------------|-----------|----|
| 2 <sup>nd</sup>  | Davis     | 70 |
| 3 <sup>rd</sup>  | Kovac     | 12 |
| 4 <sup>th</sup>  | Bauman    | 49 |
| 5 <sup>th</sup>  | Bohl      | 63 |
| 6 <sup>th</sup>  | Coggs     | 8  |
| 7 <sup>th</sup>  | Wade      | 56 |
| 8 <sup>th</sup>  | Donovan   | 38 |
| 9 <sup>th</sup>  | Puente    | 6  |
| 10 <sup>th</sup> | Murphy    | 85 |
| 11 <sup>th</sup> | Dudzik    | 81 |
| 12 <sup>th</sup> | Witkowiak | 28 |
| 13 <sup>th</sup> | Witkowski | 20 |
| 14 <sup>th</sup> | Zielinski | 34 |
| 15 <sup>th</sup> | Hines     | 99 |
|                  |           |    |





## I/I REDUCTION EFFORTS SINCE 2001

| Year       |