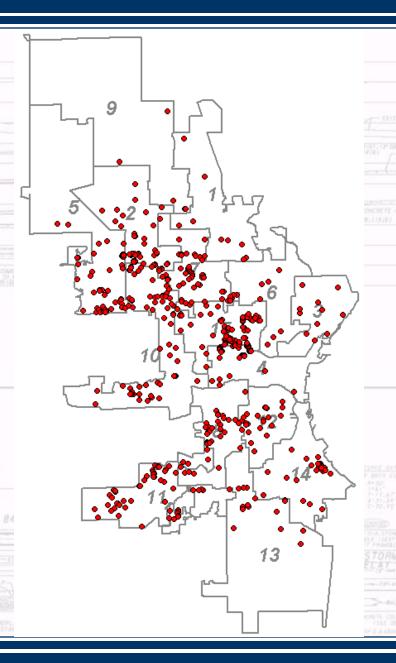

ain corresponds to a greater than 100year storm event.



## JUNE 19, 2009 BACKWATERS

658 calls placed to DPW Call Center

### By Aldermanic District:

| 1 <sup>st</sup>  | Hamilton  | 9  |
|------------------|-----------|----|
| 2 <sup>nd</sup>  | Davis     | 70 |
| 3 <sup>rd</sup>  | Kovac     | 12 |
| 4 <sup>th</sup>  | Bauman    | 49 |
| 5 <sup>th</sup>  | Bohl      | 63 |
| 6 <sup>th</sup>  | Coggs     | 8  |
| 7 <sup>th</sup>  | Wade      | 56 |
| 8 <sup>th</sup>  | Donovan   | 38 |
| 9 <sup>th</sup>  | Puente    | 6  |
| 10 <sup>th</sup> | Murphy    | 85 |
| 11 <sup>th</sup> | Dudzik    | 81 |
| 12 <sup>th</sup> | Witkowiak | 28 |
| 13 <sup>th</sup> | Witkowski | 20 |
| 14 <sup>th</sup> | Zielinski | 34 |
| 15 <sup>th</sup> | Hines     | 99 |
|                  |           |    |





## I/I REDUCTION EFFORTS SINCE 2001

| Year       | Sewer System Evaluation Survey (SSES) | Sanitary<br>Manhole<br>Rehab | Sanitary<br>Sewer Lining | Sanitary<br>Sewer Relay | Total          |  |  |
|------------|---------------------------------------|------------------------------|--------------------------|-------------------------|----------------|--|--|
| 2001       | \$ 1,066,430                          | \$ 2,392,994                 | \$ 5,081,000             | \$ 733,550              | \$ 9,273,974   |  |  |
| 2002       | \$ 974,400                            | \$ 2,194,206                 | \$ 2,037,000             | \$ 1,776,986            | \$ 6,982,592   |  |  |
| 2003       | \$ 307,875                            | \$ 1,830,000                 | \$ 1,981,590