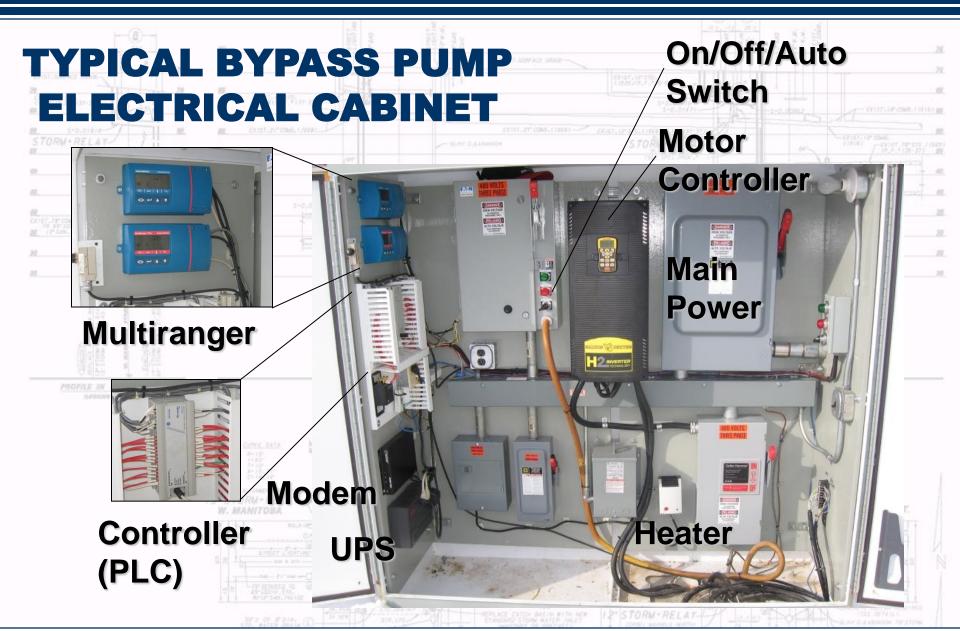

Generally pumps are programmed to turn on approximately 2 to 4 feet below the low basement elevation in the vicinity of the pump.