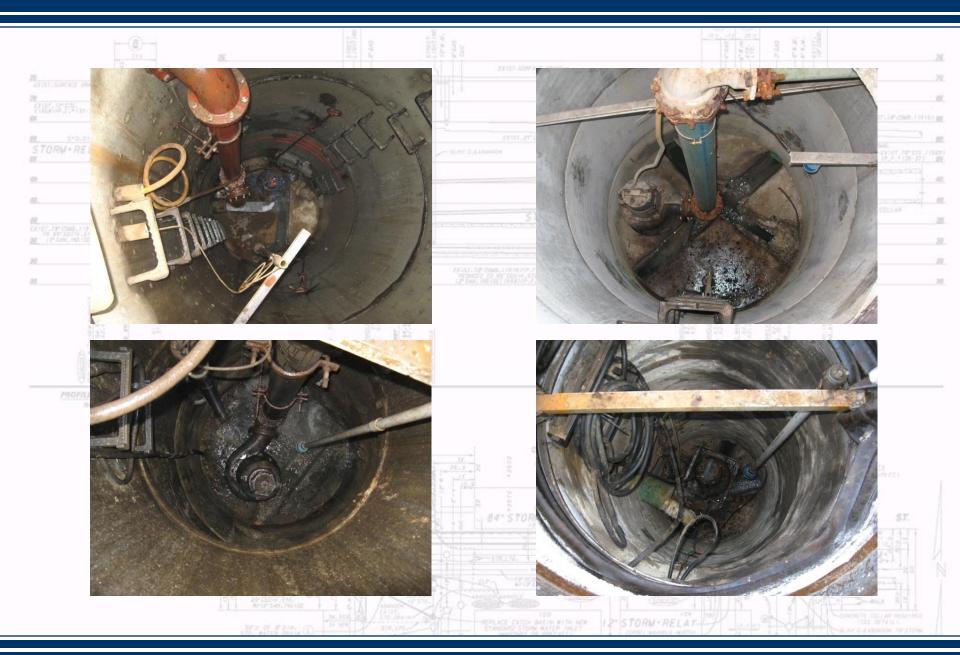

Bypass pumps are located in areas where there has been a history of backwaters.

Lift stations are located where gravity sewer service is not available, usually in low-lying areas.

Generally pumps are programmed to turn on approximately 2 to 4 feet below the low basement elevation in the vicinity of the pump.