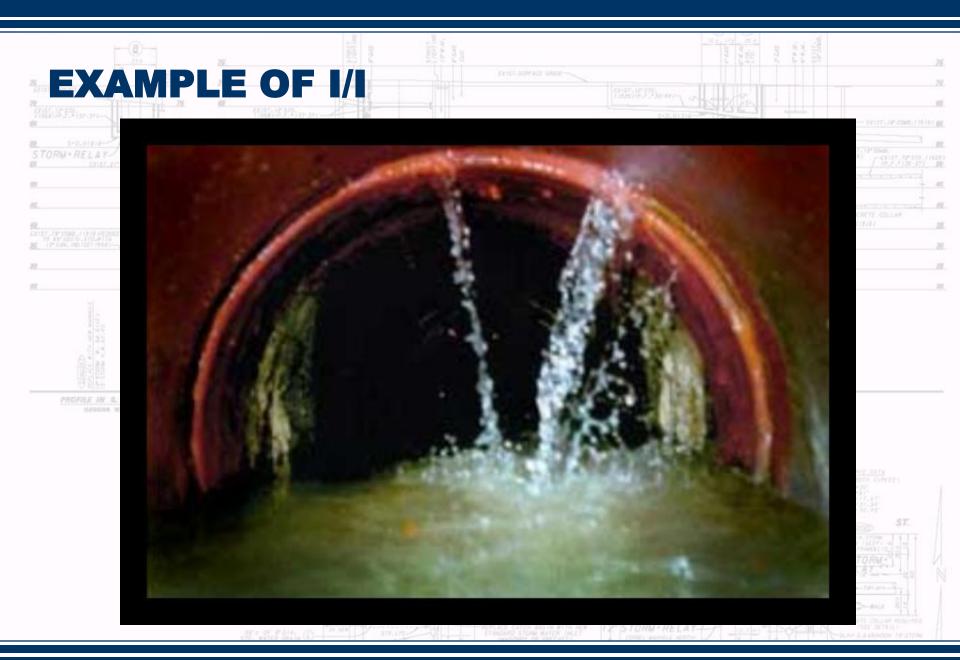

# SOURCES OF INFILTRATION AND INFLOW (I/I)

Excessive rain water enters the sanitary system through both public and private sources.