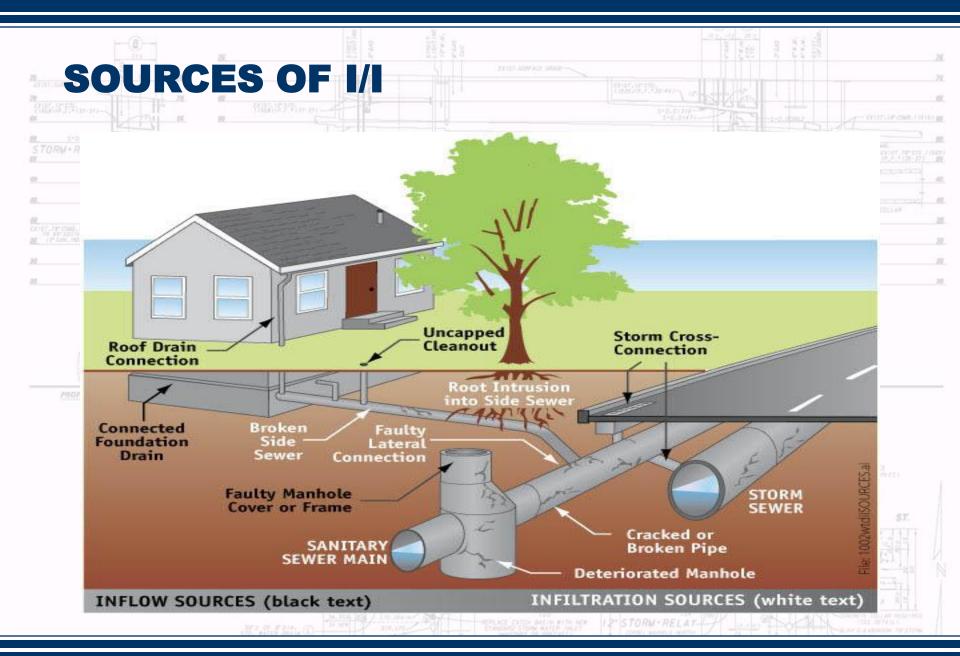

# SOURCES OF INFILTRATION AND INFLOW (I/I)

Excessive rain water enters the sanitary system through both public and private sources.

#### Private:

- Improper downspout connections and improper grading
- Foundation drains (pre-1954)
- Sump pumps discharging to floor drain or basement sink
- Cracks and open joints in sanitary building lateral

#### Public:

- Improper catch basin connections to sanitary sewer
- Cracks and open joints in sanitary sewer mains
- Leaky sanitary manholes