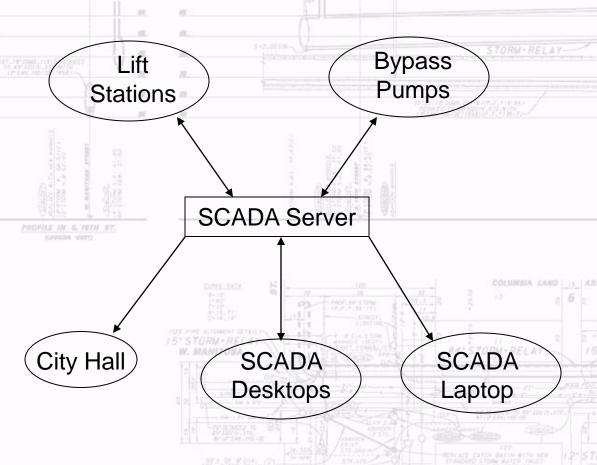

## **SCADA MONITORING**

Supervisory Control And Data Acquisition

SCADA is the tool we use to monitor all bypass pump and lift stations.

City staff monitor SCADA during rain events and non-business hours using laptop computers.

### **SCADA MONITORING**

Supervisory Control And Data Acquisition

SCADA displays an alarm when something is wrong at a site.

Typical alarms include, intrusion, pump running, pump fail, power fail, and high water.

SCADA also provides graphical representations of pump runs that help detect potential issues at lift stations.