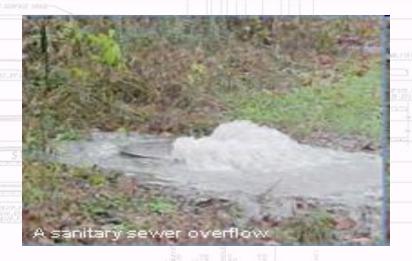

## SANITARY SEWER OVERFLOW (SSO) DEFINITION

Any discharge from the sanitary sewer system to the storm sewers, streams and rivers.

This includes discharges from bypass pump stations.

SSO's during rain events are generally caused by too much rain water in the sanitary system (infiltration and inflow).