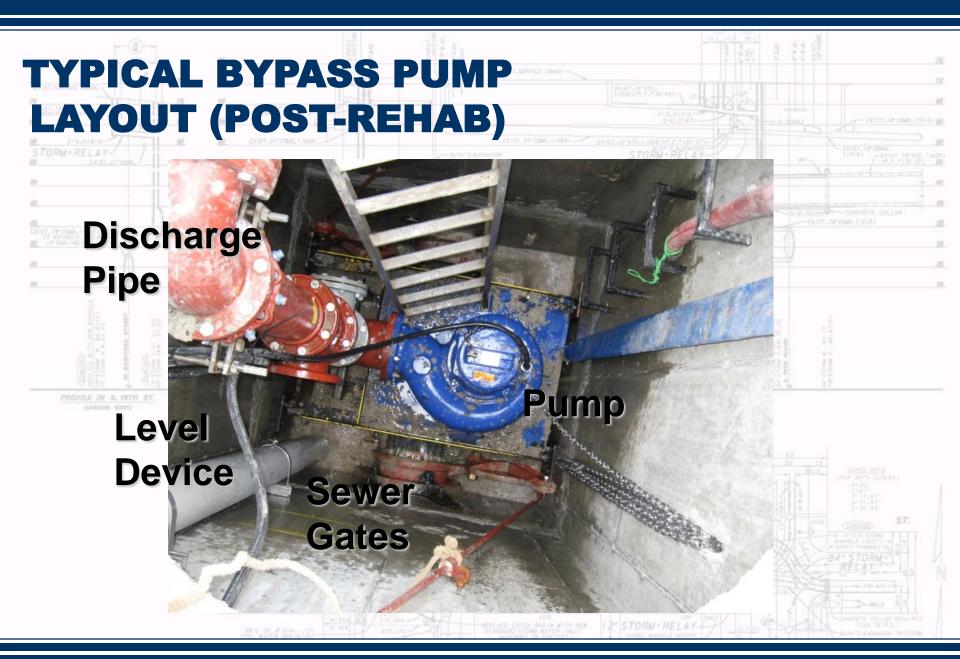

# SANITARY BYPASS PUMP AND LIFT STATION LOCATIONS

The City owns and maintains two types of pumping facilities, sanitary bypass pumps and sanitary lift stations.

- Bypass Pumping Stations (83)
- Lift Stations (6)

Bypass pumps are located in areas where there has been a history of backwaters.

Lift stations are located where gravity sewer service is not available, usually in low-lying areas.