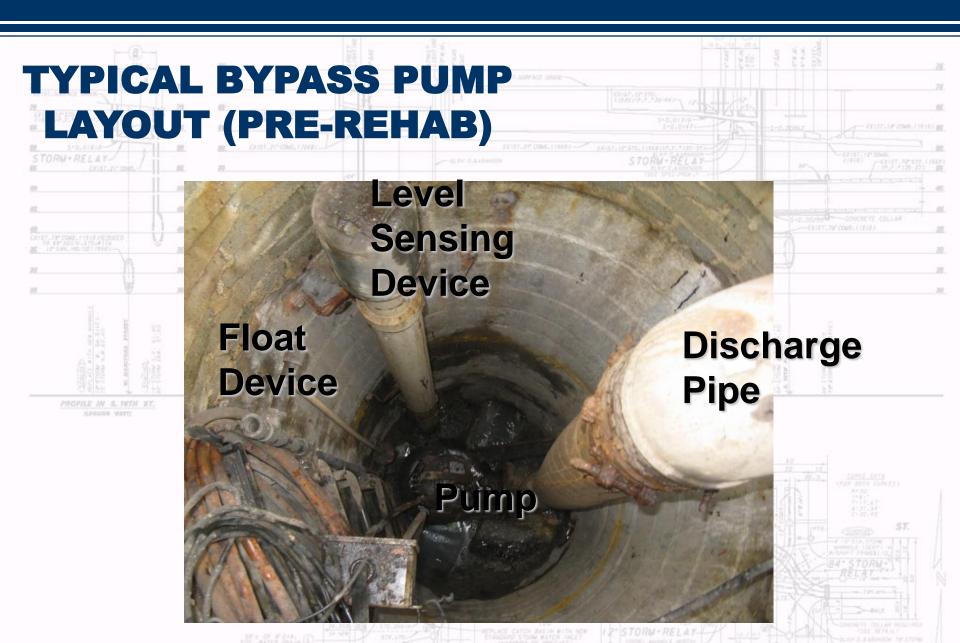

Bypass pumps are located in areas where there has been a history of backwaters.

Lift stations are located where gravity sewer service is not available, usually in low-lying areas.

Generally pumps are programmed to turn on approximately 2 to 4 feet below the low basement elevation in the vicinity of the pump.