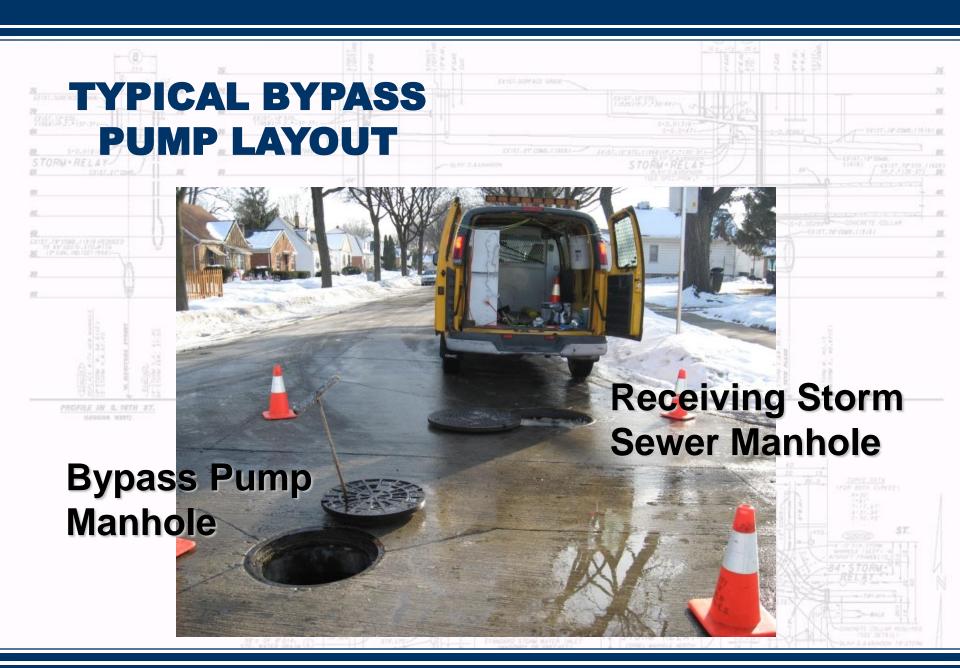

# SANITARY BYPASS PUMP AND LIFT STATION LOCATIONS

The City owns and maintains two types of pumping facilities, sanitary bypass pumps and sanitary lift stations.

- Bypass Pumping Stations (83)
- Lift Stations (6)

Bypass pumps are located in areas where there has been a history of backwaters.

Lift stations are located where gravity sewer service is not available, usually in low-lying areas.