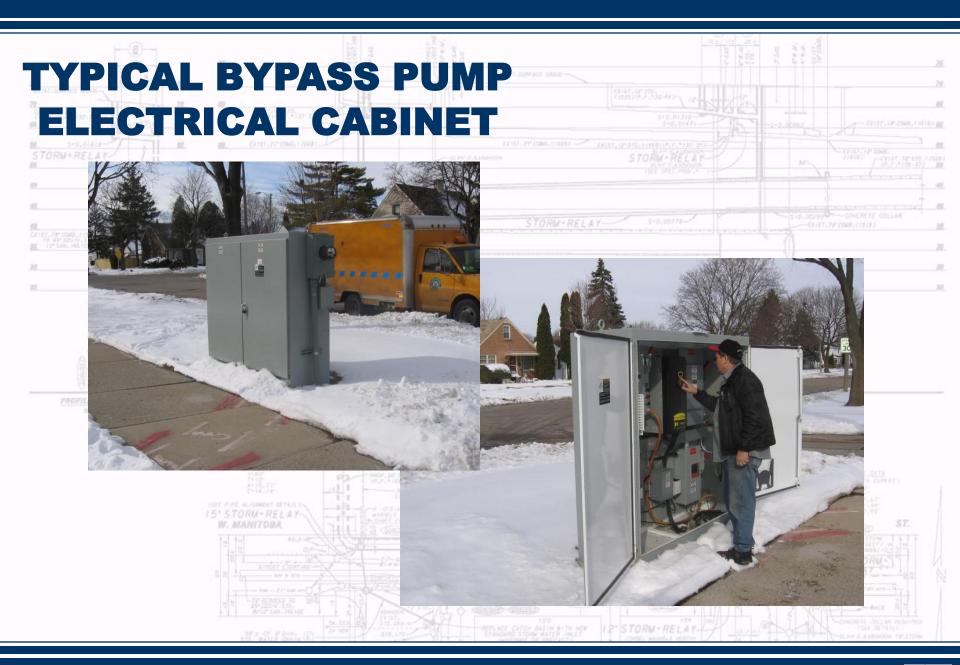

# SANITARY BYPASS PUMP STATION LOCATIONS

Our records indicate that the original pumps were installed in the 1960s and 1970s

Bypass pumps are located in areas where there has been a history of backwaters.

Bypass pumps are located in areas where there has been a history of backwaters.

Lift stations are located where gravity sewer service is not available, usually in low-lying areas.