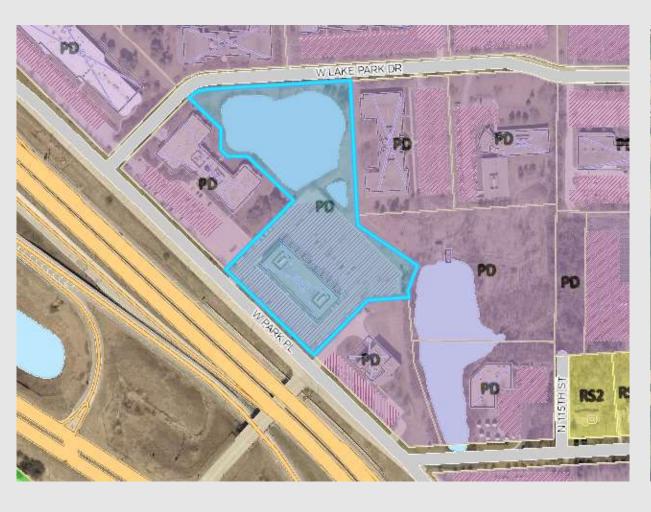

File Number 241872. A substitute resolution relating to a Minor Modification to the Detailed Planned Development known as Park Place, Stage 19 to allow additional signage on an existing building located at 11800 West Park Place, on the north side of West Park Place, south of West Lake Park Drive, in the 9th Aldermanic District.

# File Number 241872. Context.

Aerial View

File Number 241872. Consistency with Comprehensive Plan.

#### Northwest Side Area Plan

- Adopted in 2007, amended in 2017
- The site is located in "District 4" of the Area Plan.
  Recommendations pertaining to signage focus on
  ensuring that industrial and business parks have
  appropriate, uniform signage that identifies the park
  at each gateway
- Feedback during the process regarding commercial signage focused on signage legibility
- The proposed modification for signage is **consistent** with the Northwest Side Area Plan