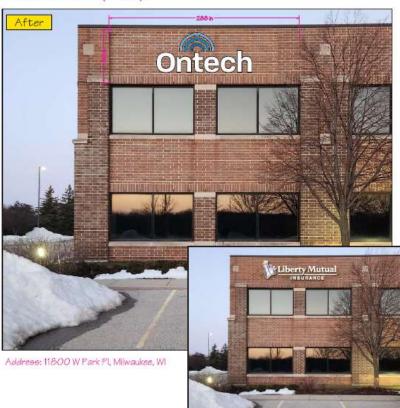

File Number 241872. Example of Sign.

# **Channel Letters**

Front Elevation (West):

Customer Pickup

☐Signworks Deliver

Signworks Install

□ Other \_\_\_\_\_

☐Ship To\_\_\_\_\_

JOB DETAILS: Type-A Sign:

Channel Letters

Caps & Returns

Azure
Olympic Blue
Intense Bluse

LED Internally Illuminated

- White Faces/Black Trim

- Translucent Vinyl Graphics

R1 3/19/2025

Quote Number:

Customer Name: Ontech Sales Representative: Dan Designer: Lisa

Customer Address: Job Location:

File: 2025 Sketches/by name/Ontech

These conceptual designs are the property of Signworks of Wisconsin, Inc. The drawing is for presentation only - actual colors may vary on the finished sign.