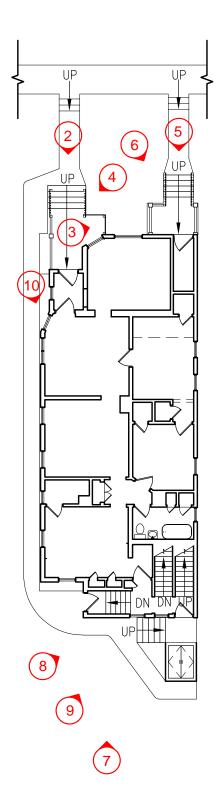

EXISTING FIRST FLOOR PLAN SCALE: N.T.S.

Photo 1 - West Elevation of the House Facing N. 29th Street

Photo 2 - Front Steps and Porch of the Lower Unit Showing a Sinking Foundation and Deterioration

Photo 3 - Front Porch and Handrails of the Lower Unit Showing a Sinking Foundation and Deterioration

Photo 4 - Front Porch of the Lower Unit Showing a Sinking Foundation and Deterioration

Photo 5 - Front Steps and Porch of the Upper Unit Showing a Sinking Foundation and Deterioration

Photo 6 - Front Porch and Handrails of the Upper Unit Showing a Sinking Foundation and Deterioration

Photo 7 - East Elevation of the House Facing the Backyard

Photo 8 - Back Exterior Stairs Showing Deterioration

Photo 9 - The Two Windows on the East Elevation that will be Replaced with New All-Wood Windows

Photo 10 - View of the South Elevation Showing the First Floor Windows