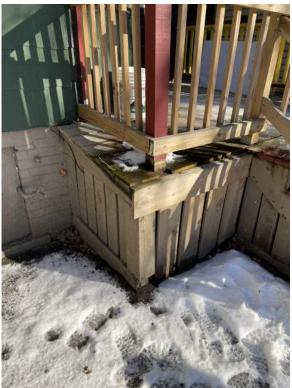

Photo 4 - Front Porch of the Lower Unit Showing a Sinking Foundation and Deterioration

Photo 5 - Front Steps and Porch of the Upper Unit Showing a Sinking Foundation and Deterioration

Photo 6 - Front Porch and Handrails of the Upper Unit Showing a Sinking Foundation and Deterioration