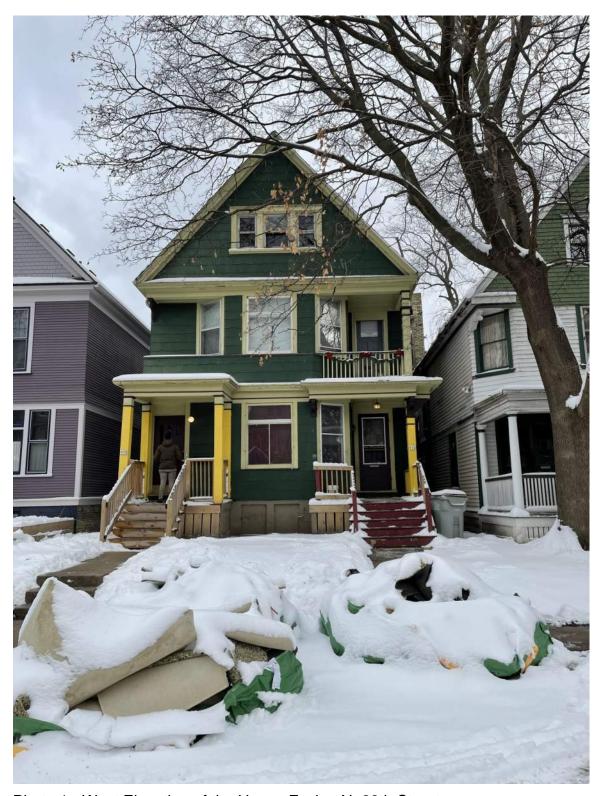

EXISTING FIRST FLOOR PLAN SCALE: N.T.S.

Photo 1 - West Elevation of the House Facing N. 29th Street

Photo 2 - Front Steps and Porch of the Lower Unit Showing a Sinking Foundation and Deterioration

Photo 3 - Front Porch and Handrails of the Lower Unit Showing a Sinking Foundation and Deterioration