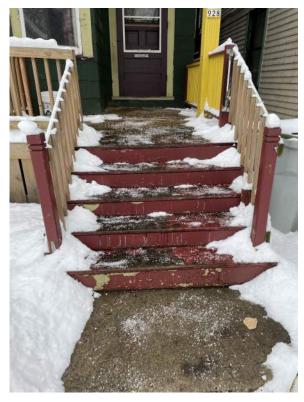

EXISTING FIRST FLOOR PLAN SCALE: N.T.S.

Photo 1 - West Elevation of the House Facing N. 29th Street

Photo 2 - Front Steps and Porch of the Lower Unit Showing a Sinking Foundation and Deterioration

Photo 3 - Front Porch and Handrails of the Lower Unit Showing a Sinking Foundation and Deterioration

Photo 4 - Front Porch of the Lower Unit Showing a Sinking Foundation and Deterioration

Photo 5 - Front Steps and Porch of the Upper Unit Showing a Sinking Foundation and Deterioration

Photo 6 - Front Porch and Handrails of the Upper Unit Showing a Sinking Foundation and Deterioration