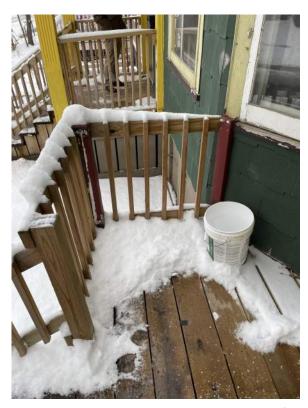

EXISTING FIRST FLOOR PLAN SCALE: N.T.S.

Photo 1 - West Elevation of the House Facing N. 29th Street

Photo 2 - Front Steps and Porch of the Lower Unit Showing a Sinking Foundation and Deterioration

Photo 3 - Front Porch and Handrails of the Lower Unit Showing a Sinking Foundation and Deterioration