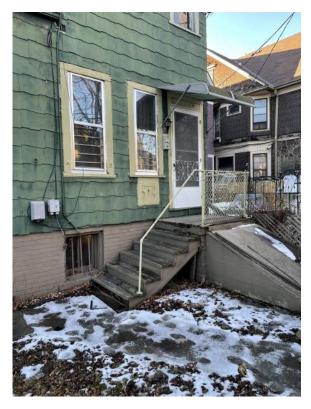

Photo 7 - East Elevation of the House Facing the Backyard

Photo 8 - Back Exterior Stairs Showing Deterioration

Photo 9 - The Two Windows on the East Elevation that will be Replaced with New All-Wood Windows