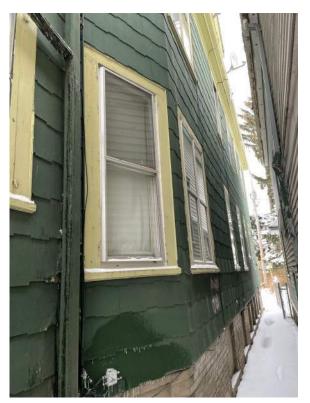

PLAN SCALE: N.T.S.





Photo 1 - West Elevation of the House Facing N. 29th Street



Photo 2 - Front Steps and Porch of the Lower Unit Showing a Sinking Foundation and Deterioration



Photo 3 - Front Porch and Handrails of the Lower Unit Showing a Sinking Foundation and Deterioration



Photo 4 - Front Porch of the Lower Unit Showing a Sinking Foundation and Deterioration



Photo 5 - Front Steps and Porch of the Upper Unit Showing a Sinking Foundation and Deterioration



Photo 6 - Front Porch and Handrails of the Upper Unit Showing a Sinking Foundation and Deterioration



Photo 7 - East Elevation of the House Facing the Backyard



Photo 8 - Back Exterior Stairs Showing Deterioration



Photo 9 - The Two Windows on the East Elevation that will be Replaced with New All-Wood Windows



Photo 10 - View of the South Elevation Showing the First Floor Windows