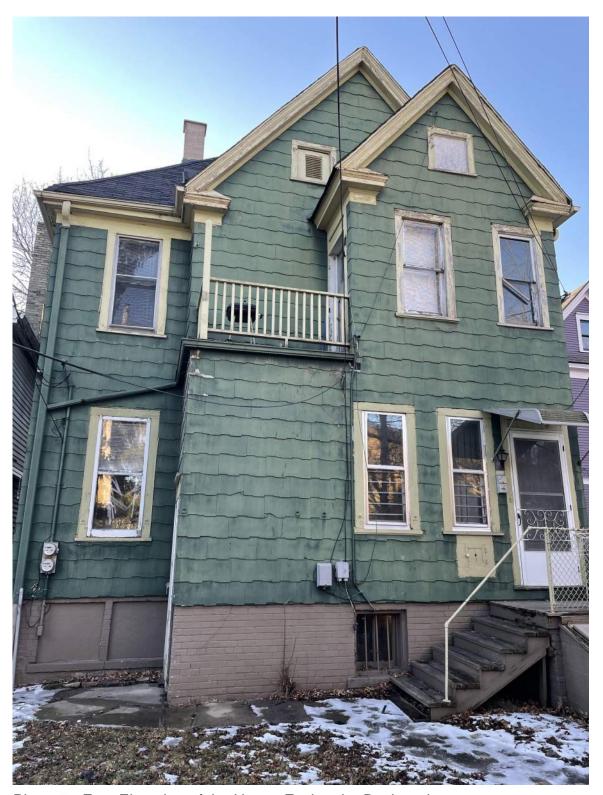

Photo 7 - East Elevation of the House Facing the Backyard

Photo 8 - Back Exterior Stairs Showing Deterioration

Photo 9 - The Two Windows on the East Elevation that will be Replaced with New All-Wood Windows