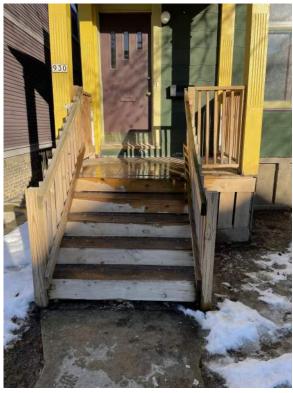

Photo 4 - Front Porch of the Lower Unit Showing a Sinking Foundation and Deterioration

Photo 5 - Front Steps and Porch of the Upper Unit Showing a Sinking Foundation and Deterioration

Photo 6 - Front Porch and Handrails of the Upper Unit Showing a Sinking Foundation and Deterioration