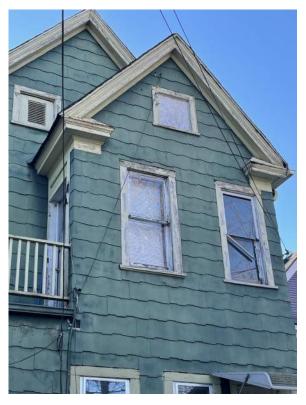

Photo 7 - East Elevation of the House Facing the Backyard

Photo 8 - Back Exterior Stairs Showing Deterioration

Photo 9 - The Two Windows on the East Elevation that will be Replaced with New All-Wood Windows