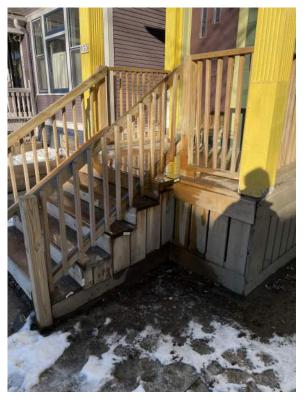

Photo 4 - Front Porch of the Lower Unit Showing a Sinking Foundation and Deterioration

Photo 5 - Front Steps and Porch of the Upper Unit Showing a Sinking Foundation and Deterioration

Photo 6 - Front Porch and Handrails of the Upper Unit Showing a Sinking Foundation and Deterioration