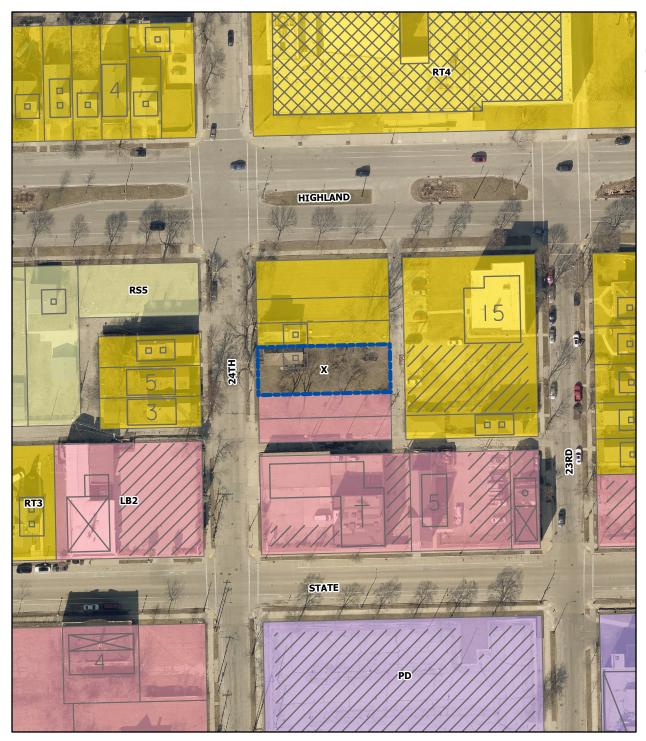

## File No. 241592 Correction of mixed zoning (RT4 and LB2) and assignment of RT4 zoning 1026 N. 24th St.