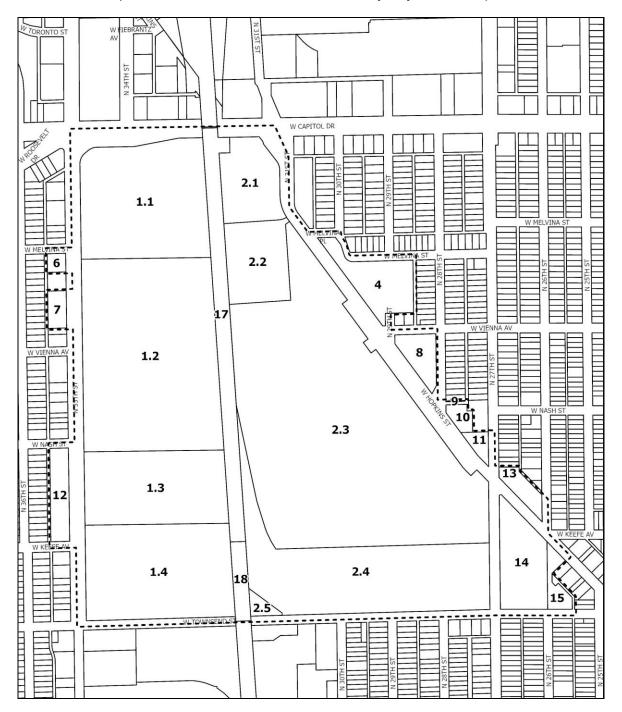

## Exhibit B Updated Acquisition Map & Table

Amendment No. 2 West Capitol Drive and North 35<sup>th</sup> Street "Century City" Redevelopment Plan

Project Boundary \*\*\*\*

### Exhibit B Schedule of Interests to be Acquired

| Parcel   | Owner & Address                                           | PARCEL ADDRESS                     | TAX KEY    | Interest<br>Required | PARCEL<br>AREA/SF |
|----------|-----------------------------------------------------------|------------------------------------|------------|----------------------|-------------------|
|          | Redevelopment Authority                                   |                                    |            |                      |                   |
|          | 809 North Broadway                                        |                                    |            |                      |                   |
| 1.1      | Milwaukee, WI 53202                                       | 3940 North 35th Street             | 2690431000 | Acquired             | 597,623           |
|          | City of Milwaukee                                         |                                    |            |                      |                   |
| 4.0      | 809 North Broadway                                        | 0700 N                             | 000040000  |                      | 4 070 047         |
| 1.2      | Milwaukee, WI 53202                                       | 3700 North 35th Street             | 2690432000 | None                 | 1,073,347         |
|          | HB 3600 LLC c/o Pak                                       |                                    |            |                      |                   |
|          | Technologies<br>7025 West Marcia Road                     | 3600 North 35th                    |            |                      |                   |
| 1.3      | Milwaukee, WI 53223                                       | Street                             | 2690433000 | None                 | 430,290           |
| 1.0      | 3420 Milwaukee, LLC                                       | Girect                             | 2030433000 | 140110               | 430,230           |
|          | 2500 Highland Avenue #103                                 | 3420 North 35th                    |            |                      |                   |
| 1.4      | Lombard, IL 60148                                         | Street                             | 2690434000 | None                 | 571,742           |
|          | Good Opportunity Fund 1 LLC                               | 0001                               |            | 1100                 |                   |
|          | Good Opportunity 1 LLC                                    |                                    |            |                      |                   |
|          | 3945 North 31st Street                                    |                                    |            |                      |                   |
| 2.1*     | Milwaukee, WI 53216                                       | 3945 North 31st Street             | 2690451000 | None                 | 189,247           |
|          | Redevelopment Authority                                   |                                    |            |                      |                   |
|          | 809 North Broadway                                        | 3055 West Hopkins                  |            |                      |                   |
| 2.2*     | Milwaukee, WI 53202                                       | Street                             | 2690452000 | Acquired             | 206,667           |
|          | Redevelopment Authority                                   |                                    |            |                      |                   |
|          | 809 North Broadway                                        | 3025 West Hopkins                  |            | l                    |                   |
| 2.3*     | Milwaukee, WI 53202                                       | Street                             | 2690453000 | Acquired             | 1,967,921         |
|          | Redevelopment Authority                                   |                                    |            |                      |                   |
| 0.4*     | 809 North Broadway                                        | 2522 North 27th Chroot             | 2000442000 | ۸ م میں نام م ما     | 740 005           |
| 2.4*     | Milwaukee, WI 53202                                       | 3533 North 27 <sup>th</sup> Street | 2690442000 | Acquired             | 710,235           |
|          | Redevelopment Authority<br>809 North Broadway             | 3180 West Townsend                 |            |                      |                   |
| 2.5*     | Milwaukee, WI 53202                                       | Street                             | 2690441000 | Acquired             | 19,449            |
| 3**      | Not assigned                                              | Street                             | 2030441000 | Acquired             | 13,443            |
| <u> </u> | City of Milwaukee                                         |                                    |            |                      |                   |
|          | 809 North Broadway                                        | 3010 West Hopkins                  |            |                      |                   |
| 4*       | Milwaukee, WI 53202                                       | Street                             | 2690461000 | None                 | 147,325           |
| 5**      | Not assigned                                              |                                    |            |                      | ,                 |
|          | Century City Lofts, LLC                                   |                                    |            |                      |                   |
|          | 1603 Orrington Avenue, Ste 450                            |                                    |            |                      |                   |
| 6        | Evanston, IL 60201                                        | 3871 North 35 <sup>th</sup> Street | 2681731000 | None                 | 14,331            |
|          | Century City Lofts, LLC                                   |                                    |            |                      |                   |
|          | 1603 Orrington Avenue, Ste 450                            |                                    |            |                      |                   |
| 7        | Evanston, IL 60201                                        | 3817 North 35th Street             | 2681736000 | None                 | 28,662            |
|          | Redevelopment Authority                                   | 0000144                            |            |                      |                   |
| 0        | 809 North Broadway                                        | 2823 West Vienna                   | 0000005    |                      | 04.055            |
| 8        | Milwaukee, WI 53202                                       | Street                             | 2690305111 | Acquired             | 61,855            |
|          | Sheila Nguyen                                             | 2744 Moot Hankins                  |            |                      |                   |
| 9 & 10   | 3651 North 27 <sup>th</sup> Street<br>Milwaukee, WI 53216 | 2744 West Hopkins                  | 2690302110 | None                 | 23,958            |
| 3 Q 10   | Sheila Nguyen                                             | Street                             | 2090302110 | INUITE               | 23,800            |
|          | 3651 North 27 <sup>th</sup> Street                        |                                    |            |                      |                   |
| 11       | Milwaukee, WI 53216                                       | 3627 North 27 <sup>th</sup> Street | 2699986100 | None                 | 19,820            |
| - 1 1    | 3420 Milwaukee, LLC                                       | JULI HOILITZI OLIGGE               | 200000100  | 140110               | 10,020            |
|          | 2500 Highland Avenue #103                                 |                                    |            |                      |                   |
| 12       | Lombard, IL 60148                                         | 3525 North 35th Street             | 2681701000 | None                 | 72,397            |

|       | Redevelopment Authority |                        |            |          |         |
|-------|-------------------------|------------------------|------------|----------|---------|
|       | 809 North Broadway      | 2642 West Hopkins      |            |          |         |
| 13    | Milwaukee, WI 53202     | Street                 | 2700144111 | Acquired | 42,515  |
|       | Redevelopment Authority |                        |            |          |         |
|       | 809 North Broadway      |                        |            |          |         |
| 14    | Milwaukee, WI 53202     | 3424 North 27th Street | 2851724120 | Acquired | 178,901 |
|       | Redevelopment Authority |                        |            |          |         |
|       | 809 North Broadway      | 2537 West Hopkins      |            |          |         |
| 15    | Milwaukee, WI 53202     | Street                 | 2851704110 | Acquired | 37,070  |
| 16*** | Not assigned            |                        |            |          |         |
|       | WI & Southern RR LLC    |                        |            |          |         |
|       | 315 West 3rd Street     | 2871R West Hopkins     |            |          |         |
| 17    | Pittsburgh, KS 66762    | Street                 | 2699990000 | None     | 276,459 |
|       | WI & Southern RR LLC    |                        |            |          |         |
|       | 315 West 3rd Street     | 3201ADJ West           |            |          |         |
| 18    | Pittsburgh, KS 66762    | Townsend Street        | 2869991000 | None     | 65,224  |
| 19**  | Not assigned            |                        |            |          |         |

<sup>\*</sup> New parcel created through a land division (Certified Survey Map)
\*\* Parcel removed from table due to land combination/division
\*\*\* Number not assigned in original redevelopment plan