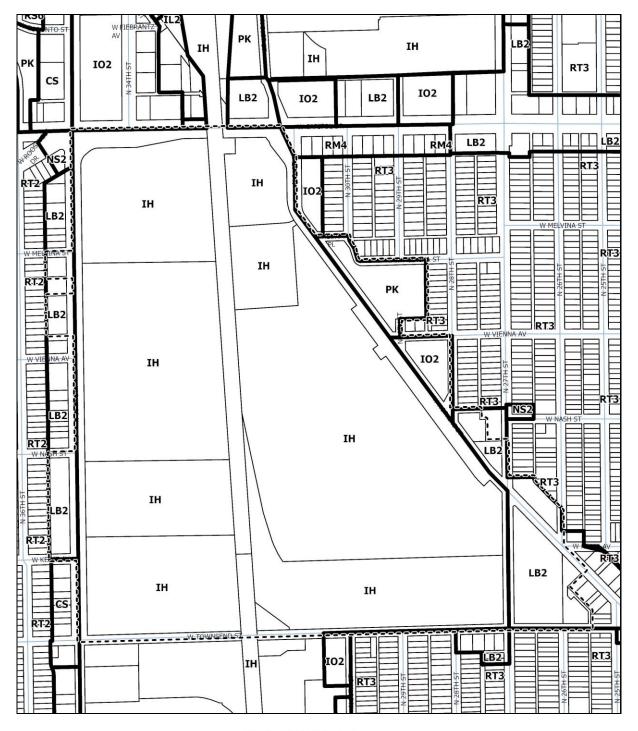

### Exhibit C Updated Zoning Map

Amendment No 2 West Capitol Drive and North 35<sup>th</sup> Street "Century City" Redevelopment Plan

Project Boundary •••••